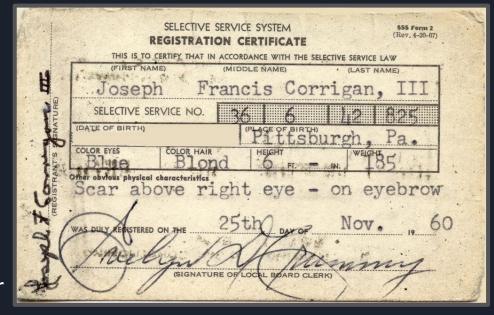

# Draft Registration Cards

- Draft cards were used to keep record and information of people entering the armed forces.
- Contain details like birthdate, address, and physical descriptions of the person. It is important to note that not all of the people registered for the draft actually served in the military. And not everyone who served in the military registered for

the draft.

C. 11

D. 9

Where was Henry Fox born?

What was his job?

According to this document, who is an important person in Henry's life? How do you know?

| REGISTRATION CARD—(Men born on or after April 28, 1877 and on or before February 16                                            | , 1897)                                                                                                                                                                                                                                                                                                                                                                                                                                                                                                                                                                                                                                                                                                                                                                                                                                                                                                                                                                                                                                                                                                                                                                                                                                                                                                                                                                                                                                                                                                                                                                                                                                                                                                                                                                                                                                                                                                                                                                                                                                                                                                                        |
|--------------------------------------------------------------------------------------------------------------------------------|--------------------------------------------------------------------------------------------------------------------------------------------------------------------------------------------------------------------------------------------------------------------------------------------------------------------------------------------------------------------------------------------------------------------------------------------------------------------------------------------------------------------------------------------------------------------------------------------------------------------------------------------------------------------------------------------------------------------------------------------------------------------------------------------------------------------------------------------------------------------------------------------------------------------------------------------------------------------------------------------------------------------------------------------------------------------------------------------------------------------------------------------------------------------------------------------------------------------------------------------------------------------------------------------------------------------------------------------------------------------------------------------------------------------------------------------------------------------------------------------------------------------------------------------------------------------------------------------------------------------------------------------------------------------------------------------------------------------------------------------------------------------------------------------------------------------------------------------------------------------------------------------------------------------------------------------------------------------------------------------------------------------------------------------------------------------------------------------------------------------------------|
| SERIAL NUMBER   1. NAME (Print)                                                                                                | ORDER NUMBER                                                                                                                                                                                                                                                                                                                                                                                                                                                                                                                                                                                                                                                                                                                                                                                                                                                                                                                                                                                                                                                                                                                                                                                                                                                                                                                                                                                                                                                                                                                                                                                                                                                                                                                                                                                                                                                                                                                                                                                                                                                                                                                   |
| " DOTO HOURY - FAV                                                                                                             |                                                                                                                                                                                                                                                                                                                                                                                                                                                                                                                                                                                                                                                                                                                                                                                                                                                                                                                                                                                                                                                                                                                                                                                                                                                                                                                                                                                                                                                                                                                                                                                                                                                                                                                                                                                                                                                                                                                                                                                                                                                                                                                                |
| (Fire) (Middle) (Lee)                                                                                                          |                                                                                                                                                                                                                                                                                                                                                                                                                                                                                                                                                                                                                                                                                                                                                                                                                                                                                                                                                                                                                                                                                                                                                                                                                                                                                                                                                                                                                                                                                                                                                                                                                                                                                                                                                                                                                                                                                                                                                                                                                                                                                                                                |
| 2 PLACE OF RESIDENCE (Print)                                                                                                   |                                                                                                                                                                                                                                                                                                                                                                                                                                                                                                                                                                                                                                                                                                                                                                                                                                                                                                                                                                                                                                                                                                                                                                                                                                                                                                                                                                                                                                                                                                                                                                                                                                                                                                                                                                                                                                                                                                                                                                                                                                                                                                                                |
| 1904 - West 20th. Pull                                                                                                         | 40 Cala                                                                                                                                                                                                                                                                                                                                                                                                                                                                                                                                                                                                                                                                                                                                                                                                                                                                                                                                                                                                                                                                                                                                                                                                                                                                                                                                                                                                                                                                                                                                                                                                                                                                                                                                                                                                                                                                                                                                                                                                                                                                                                                        |
| (Number and street) (Town, township, village, or city) (County)                                                                | (State)                                                                                                                                                                                                                                                                                                                                                                                                                                                                                                                                                                                                                                                                                                                                                                                                                                                                                                                                                                                                                                                                                                                                                                                                                                                                                                                                                                                                                                                                                                                                                                                                                                                                                                                                                                                                                                                                                                                                                                                                                                                                                                                        |
| [THE PLACE OF RESIDENCE GIVEN ON THE LINE ABOVE WILL DETERMINE<br>JURISDICTION; LINE 2 OF REGISTRATION CERTIFICATE WILL BE IDI | ELOCAL BOARD                                                                                                                                                                                                                                                                                                                                                                                                                                                                                                                                                                                                                                                                                                                                                                                                                                                                                                                                                                                                                                                                                                                                                                                                                                                                                                                                                                                                                                                                                                                                                                                                                                                                                                                                                                                                                                                                                                                                                                                                                                                                                                                   |
| 3. MAILING ADDRESS                                                                                                             |                                                                                                                                                                                                                                                                                                                                                                                                                                                                                                                                                                                                                                                                                                                                                                                                                                                                                                                                                                                                                                                                                                                                                                                                                                                                                                                                                                                                                                                                                                                                                                                                                                                                                                                                                                                                                                                                                                                                                                                                                                                                                                                                |
| Dame -                                                                                                                         |                                                                                                                                                                                                                                                                                                                                                                                                                                                                                                                                                                                                                                                                                                                                                                                                                                                                                                                                                                                                                                                                                                                                                                                                                                                                                                                                                                                                                                                                                                                                                                                                                                                                                                                                                                                                                                                                                                                                                                                                                                                                                                                                |
| [Mailing address if other than place indicated on line 2. If same insert word same]                                            | ***************************************                                                                                                                                                                                                                                                                                                                                                                                                                                                                                                                                                                                                                                                                                                                                                                                                                                                                                                                                                                                                                                                                                                                                                                                                                                                                                                                                                                                                                                                                                                                                                                                                                                                                                                                                                                                                                                                                                                                                                                                                                                                                                        |
| 4. TELEPHONE 5. AGE IN YEARS 52 6 PLACE OF                                                                                     | вати С                                                                                                                                                                                                                                                                                                                                                                                                                                                                                                                                                                                                                                                                                                                                                                                                                                                                                                                                                                                                                                                                                                                                                                                                                                                                                                                                                                                                                                                                                                                                                                                                                                                                                                                                                                                                                                                                                                                                                                                                                                                                                                                         |
| 5240W2204# 53 55 New                                                                                                           | VER. COLO                                                                                                                                                                                                                                                                                                                                                                                                                                                                                                                                                                                                                                                                                                                                                                                                                                                                                                                                                                                                                                                                                                                                                                                                                                                                                                                                                                                                                                                                                                                                                                                                                                                                                                                                                                                                                                                                                                                                                                                                                                                                                                                      |
| DATE OF BIRTH 2820 1                                                                                                           | Town or county)                                                                                                                                                                                                                                                                                                                                                                                                                                                                                                                                                                                                                                                                                                                                                                                                                                                                                                                                                                                                                                                                                                                                                                                                                                                                                                                                                                                                                                                                                                                                                                                                                                                                                                                                                                                                                                                                                                                                                                                                                                                                                                                |
| yaw 15 1887 N                                                                                                                  | enver-                                                                                                                                                                                                                                                                                                                                                                                                                                                                                                                                                                                                                                                                                                                                                                                                                                                                                                                                                                                                                                                                                                                                                                                                                                                                                                                                                                                                                                                                                                                                                                                                                                                                                                                                                                                                                                                                                                                                                                                                                                                                                                                         |
| (Exchange) (Number) (Mo.) (Day) (Yr.) 7. NAME AND ADDRESS OF PERSOR WHO WILL ALWAYS KNOW YOUR ADDRESS                          | State or country)                                                                                                                                                                                                                                                                                                                                                                                                                                                                                                                                                                                                                                                                                                                                                                                                                                                                                                                                                                                                                                                                                                                                                                                                                                                                                                                                                                                                                                                                                                                                                                                                                                                                                                                                                                                                                                                                                                                                                                                                                                                                                                              |
| MRS-RUTH. FOX- 1904 W-201                                                                                                      | t - Puelle                                                                                                                                                                                                                                                                                                                                                                                                                                                                                                                                                                                                                                                                                                                                                                                                                                                                                                                                                                                                                                                                                                                                                                                                                                                                                                                                                                                                                                                                                                                                                                                                                                                                                                                                                                                                                                                                                                                                                                                                                                                                                                                     |
| 8. EMPLOYER'S NAME AND AUDRESS                                                                                                 | The state of the s |
| Sell EMPLOYED - SUR-O                                                                                                          | DATRACTOR.                                                                                                                                                                                                                                                                                                                                                                                                                                                                                                                                                                                                                                                                                                                                                                                                                                                                                                                                                                                                                                                                                                                                                                                                                                                                                                                                                                                                                                                                                                                                                                                                                                                                                                                                                                                                                                                                                                                                                                                                                                                                                                                     |
| 9. Place of Employment on Business                                                                                             | DATINACION .                                                                                                                                                                                                                                                                                                                                                                                                                                                                                                                                                                                                                                                                                                                                                                                                                                                                                                                                                                                                                                                                                                                                                                                                                                                                                                                                                                                                                                                                                                                                                                                                                                                                                                                                                                                                                                                                                                                                                                                                                                                                                                                   |
| 1904 W-20th ST. Pueblo                                                                                                         | CoLo                                                                                                                                                                                                                                                                                                                                                                                                                                                                                                                                                                                                                                                                                                                                                                                                                                                                                                                                                                                                                                                                                                                                                                                                                                                                                                                                                                                                                                                                                                                                                                                                                                                                                                                                                                                                                                                                                                                                                                                                                                                                                                                           |
| (Number and street or R. F.D. number) (Town) (County I AFFIRM THAT I HAVE VERHIED ABOVE ANSWERS AND THAT THEY ARE TRUE.        | ) (State)                                                                                                                                                                                                                                                                                                                                                                                                                                                                                                                                                                                                                                                                                                                                                                                                                                                                                                                                                                                                                                                                                                                                                                                                                                                                                                                                                                                                                                                                                                                                                                                                                                                                                                                                                                                                                                                                                                                                                                                                                                                                                                                      |
| AND THAT I DATE VENITIED ADOVE AND EAST THEY ARE THUE.                                                                         | . 60                                                                                                                                                                                                                                                                                                                                                                                                                                                                                                                                                                                                                                                                                                                                                                                                                                                                                                                                                                                                                                                                                                                                                                                                                                                                                                                                                                                                                                                                                                                                                                                                                                                                                                                                                                                                                                                                                                                                                                                                                                                                                                                           |
| D. S. S. Form 1                                                                                                                | MOU                                                                                                                                                                                                                                                                                                                                                                                                                                                                                                                                                                                                                                                                                                                                                                                                                                                                                                                                                                                                                                                                                                                                                                                                                                                                                                                                                                                                                                                                                                                                                                                                                                                                                                                                                                                                                                                                                                                                                                                                                                                                                                                            |
| (Revised 4-1-42) (over) 16-21630-2 (Registrant's sign                                                                          | wighter)                                                                                                                                                                                                                                                                                                                                                                                                                                                                                                                                                                                                                                                                                                                                                                                                                                                                                                                                                                                                                                                                                                                                                                                                                                                                                                                                                                                                                                                                                                                                                                                                                                                                                                                                                                                                                                                                                                                                                                                                                                                                                                                       |
| /                                                                                                                              | /                                                                                                                                                                                                                                                                                                                                                                                                                                                                                                                                                                                                                                                                                                                                                                                                                                                                                                                                                                                                                                                                                                                                                                                                                                                                                                                                                                                                                                                                                                                                                                                                                                                                                                                                                                                                                                                                                                                                                                                                                                                                                                                              |