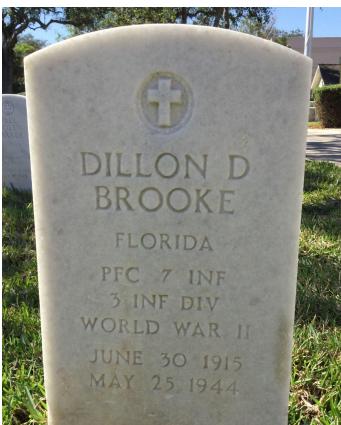

## Dillon Duncan Brooke

1915-1944

## Legacy

- His name is on 2 memorial plaques in Dade County
- First buried in Italy
- Reinterred in St. Augustine National Cemetery