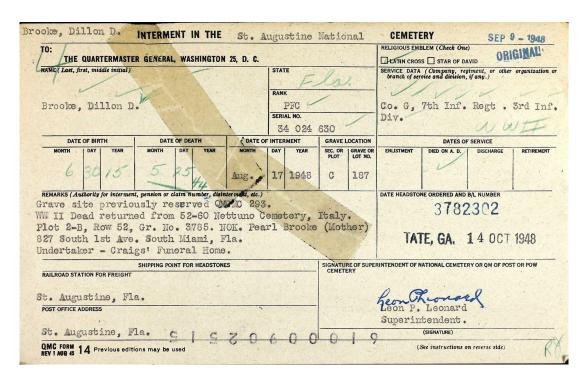

## Legacy

- His name is on 2 memorial plaques in Dade County
- First buried in Italy
- Reinterred in St. Augustine National Cemetery