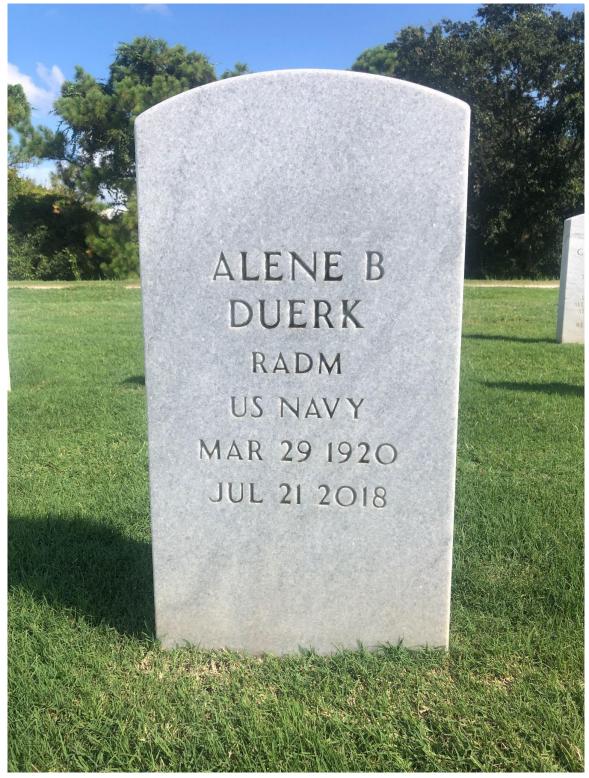

### Alene Bertha Duerk

1920 - 2018

Rear Admiral (RADM): US Navy

World War II, Korea, Vietnam

<sup>\*</sup>Please note that news articles published online often exist behind paywalls and require a subscription to access digitally. We have provided links, but have not reproduced them here. Similarly, many families have created remembrance pages. Again, we have provided links, when applicable, but have not reproduced any images without express written permission from the family.