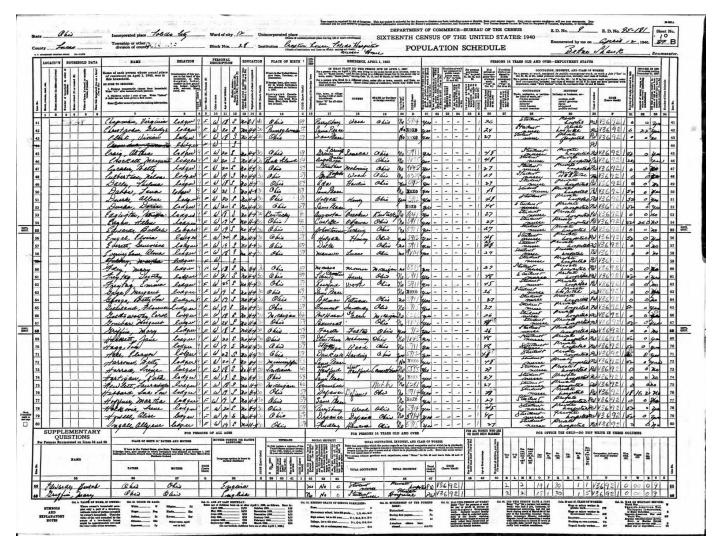

Alene's Father in the 1900 United States Federal Census

"1900 United States Federal Census," database, *Ancestry* (ancestry.com: accessed September 12, 2023), entry for Albert Duerk, Defiance, Ohio.

https://www.ancestry.com/discoveryui-content/view/39735506:7602