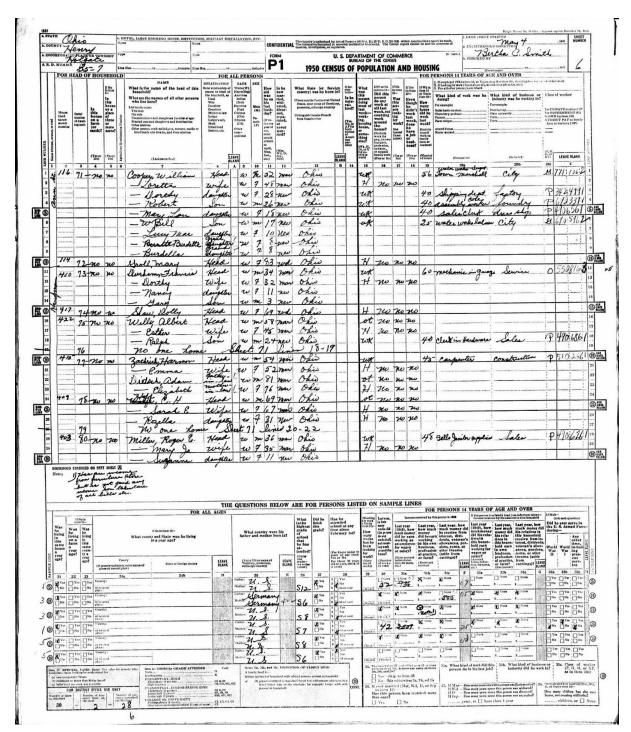

|      | nty      |                         | begiance for division of county                                                       | -}<br>Des.                                                   |          |             |             | HE           |                                       |                                         | E           | No. 1.                                              | -POPU                                                                 | LATION  of Institution,                     | <b>J.</b>                               | - 10                                                    | Supervisor's District N Enumeration District                                        |           |           | 4          |             | _}         | She      | et No     |
|------|----------|-------------------------|---------------------------------------------------------------------------------------|--------------------------------------------------------------|----------|-------------|-------------|--------------|---------------------------------------|-----------------------------------------|-------------|-----------------------------------------------------|-----------------------------------------------------------------------|---------------------------------------------|-----------------------------------------|---------------------------------------------------------|-------------------------------------------------------------------------------------|-----------|-----------|------------|-------------|------------|----------|-----------|
|      |          |                         | orated city, town, or village                                                         | Insert same o                                                | ahone    | town, proce | men manuscr | , or own c   | ivil divisio                          | on, as the ca                           | aso may be. | See Instructions.]                                  | . Name                                                                | Estiance                                    | 62                                      | tic                                                     | Precinet B                                                                          | w         | ard o     | of c       | itu         | 1          |          |           |
|      |          |                         |                                                                                       | umerated by                                                  |          |             |             | 6 M          |                                       | dar                                     | y of J      | une, 1900,                                          | martin                                                                | Willeman                                    | _/                                      | 7                                                       | , Enumerator.                                                                       | ,,,       |           | ,          | •9,         |            | 1        | -         |
|      | LOCATI   | ON.                     | NAME                                                                                  | RELATION.                                                    | _        |             |             | DESCRI       | DTION                                 |                                         | <u> </u>    |                                                     | NATIVITY.                                                             |                                             | Commo                                   | ENSHIP.                                                 | See a line was a second of the second                                               | Т         | PDF       | UCAT       | TON         | TE         | 2        | P OF HOME |
| -    | TIES.    | · ·                     | of each person whose place of<br>abode on June 1, 1960, was<br>in this family.        | ALLEA TION.                                                  | T        | -           | ATE OF      | 1 3          | 1 1 1 1 1 1 1 1 1 1 1 1 1 1 1 1 1 1 1 | I to a                                  | Plac        | e of birth of each person<br>States, give the State | and parents of each person enum<br>or Territory; if of foreign birth, | erated. If born in the Units?               | 9                                       | a                                                       | OCCUPATION, TRADE, OR<br>PROFESSION<br>of each person TEN YEARS of age<br>and over. | (B)       | .         | T          | 1           | -          | 1 3      | or none   |
| I    | re.      | amily, fe               | in this family.  Enter surname first, then the given name and middle toitial. If any. | Belationship of each<br>person to the head<br>of the family. |          | -           | lain.       | ferliday.    | or divorc                             | bow m                                   |             |                                                     |                                                                       |                                             | Elgratios<br>States.                    | In In                                                   |                                                                                     | - 4       |           |            | all by      | tod.       | d'ment a | es.       |
|      | ouse Num | initation.<br>mber of f | INCLUDE every person living on June 1, 1900. Outr children born sisce June 1, 1900.   | of the family.                                               | ar or mo | Monti       | . Year      | go at last h | idenced,                              | dather of<br>children.<br>Smaler of the | - Trans.    | face of birth of this<br>Prason.                    | Place of birth of Farmers<br>of this person.                          | Place of birth of Mornes<br>of this person. | Year of Immégratis<br>the United States | Number of years is<br>United States,<br>Saturalization, | Occupation.                                                                         | employed, | Can read. | Can write. | Can speak E | and or re- | and free | m or bos  |
| no . | 5 ×      | ×                       | 3                                                                                     |                                                              | 5        | 6           | 7           | S Age        | 9 10                                  | 11 1                                    | =           | 13                                                  | 14                                                                    | 15                                          |                                         | 17 18                                                   | 19 20                                                                               |           |           |            |             |            | 5 26     | 27 28     |
| 1    |          |                         | - Robert                                                                              | 0                                                            | 20       | n de        | 1           | 18           | 4                                     |                                         | 1           | Dhis                                                | Cinde                                                                 | 1. 1.:                                      |                                         | -                                                       | Clark Saloon                                                                        | 4         |           |            | 4           | -          | +        |           |
|      |          |                         | f. Grance                                                                             | Son                                                          |          | 1 Cel       |             | 1 2 1        |                                       |                                         | S           | 6 mis                                               | Cineda                                                                | Ciris                                       |                                         |                                                         |                                                                                     |           | 7         |            | 7           |            |          |           |
| 1    | 138 8    | 8 92                    | - Le verital Dans                                                                     | 3521                                                         | No.      | 11 share    | 1557        | 400          | mF                                    |                                         | -           | J. Erman                                            | January                                                               | James no                                    | 1869                                    | 30 Jra                                                  | mucho Lelling                                                                       | 4         | Me        | 4 3        | 6000        | . J        | 2        | K         |
| 1    |          |                         | - Sanc                                                                                | Nike.                                                        | 14. 4    | 1. Suc      |             | 3 17 .       | 11 15                                 | - 3                                     |             | whin                                                | y farmali.                                                            | N. Strang                                   |                                         | -                                                       |                                                                                     | +         | 100       | 12.00      | esqu        | ·          | -        |           |
| 1    |          |                         | - Universe                                                                            | Smiller                                                      | 201.     | i man       | 380         |              | 5                                     |                                         | 111         | icharin                                             | Luman                                                                 | Tunark                                      |                                         |                                                         | 2 t de Arras                                                                        | 1         | 7 .       |            | 10 10       | 1,         | 1        | *         |
| 1    |          |                         | Misiam                                                                                | Bangater                                                     | av ,     | + Cel       |             | 1.           | 5                                     |                                         | 14          | ightion                                             | of andre                                                              | Townerk                                     |                                         |                                                         | , ,                                                                                 | I         |           | I          |             |            |          |           |
| 1    | 827 8    | 98                      |                                                                                       | Ficial                                                       | 74 3     | n Sin       | 196         | 139          | nı Ç                                  |                                         | , 6         | his .                                               | - J. traperis                                                         | Suland                                      |                                         |                                                         | Clark Froung                                                                        | 1         | Jus       | 0 24       | - 44        | e C        | 25       | 4_        |
| i    |          |                         | - Gangua                                                                              | Saw ter                                                      | 16 .     | t and       | E 816       | 33           | 0                                     | 1                                       | -           | (V his                                              | O his                                                                 | Chin                                        |                                         | +                                                       |                                                                                     | +         | 1746      | 200        | 6 De.       | +          | +        | +         |
| 1    |          |                         | Enhant South                                                                          | Son                                                          | :0       | 1100        |             | 9/19         | 5                                     |                                         |             | Whia                                                | Chis                                                                  | Las                                         |                                         |                                                         |                                                                                     |           |           |            |             |            |          |           |
|      | 9319     | 094                     | Ehrhart Songatione                                                                    | 425                                                          | 100      | ;;          | 534         | 100          | in 35                                 |                                         | _           | Onin                                                | Lycis                                                                 | Chio                                        |                                         |                                                         |                                                                                     | +         | 1/11      | 4          | 40          | 00 6       | 1 3      | 4         |
| 3    | -        |                         | - Catharine                                                                           | atife                                                        |          | 6 des       |             | 39           | in 35                                 | 3                                       | 3           | Chio                                                | James .                                                               | James                                       |                                         |                                                         | (0)                                                                                 | -         | - 32.64   | 2 170      | 2.70        | a          | +        | -         |
| 16.2 |          |                         | - Glimal                                                                              | Son                                                          | 200 2    | n Ger       |             | 223          | 3                                     |                                         |             | Ohio                                                | Chio.                                                                 | Chio                                        |                                         |                                                         | Day Laborer 1                                                                       | +         | 100       | 10 11      | 40          | 4          |          |           |
| 1    | 82190    | 195                     | Dunn Cayne -1                                                                         | First                                                        |          | Fam         |             |              | Ka                                    | 11                                      | 5           | Chio                                                | L'anzalmenia                                                          | Tenney waring                               |                                         |                                                         |                                                                                     | I         | he        | 23         | 0 20        | 00         | 2 3      | 17.       |
| 6    |          |                         | - Dusicletisa                                                                         | Daughter                                                     | 20 6     | F Cci-      |             | 43 1         | 5                                     | +                                       |             | Chio                                                | Mary T                                                                | Cais .                                      |                                         | -                                                       | School Tucher                                                                       | 3         | 11.00     | 0 7        | 19 12.      | 40_        | +        | -         |
| 3    | 8/5 9    | 94                      | Happel James                                                                          | Herá                                                         | ou c     | n Oct       | 1952        | 137          | 1-1                                   | 0                                       | P           | un ar loren                                         | J. Lever or A                                                         | Paralais                                    |                                         |                                                         | Teamster :                                                                          | 3         | as        | - 024      | es ye       | 10 C       | 5 5      | 4         |
| 1    | 7.1      | . 77                    | Happel James 2                                                                        | Wilson & Stad                                                | w        | Far-        |             | 436          | mt                                    | 1                                       |             | wym                                                 | Newsford                                                              | News ris                                    |                                         |                                                         | Octobre Os .                                                                        |           | n         | 10 m       | 100         | 2          |          | 1         |
| 3    | 109 9    | 397                     | Dwerk Chart                                                                           |                                                              | 20 1     | oct         | 183         | 541          | va 17                                 |                                         | -3          | irmans                                              | - Termany                                                             | Germany                                     | 1480                                    | 19 ta                                                   | Carpenter 1                                                                         | 1         | 174       | 0 91       | 000         | 10 C       | 2 m      | 11        |
| 1    |          | 4                       | Anna                                                                                  | 34:12                                                        | 10 1     | Flans       | 1 863       | 37 1         | 17.                                   | 8                                       | 8 4         | Chio                                                | Jameny                                                                | Burnany                                     |                                         |                                                         | R 6                                                                                 | -         | 70        | er of      | 6 200       | -          |          | -         |
| İ    |          |                         | Harmon                                                                                | Son                                                          | ivi      | n za C      |             | 6/3          | S                                     |                                         |             | Chio                                                | Onio                                                                  | Chio                                        |                                         |                                                         | at Schoo                                                                            | 1         | 9/70      | 0 7        | 2 7         | 6          |          |           |
|      |          |                         | - Butha                                                                               | Lawgiler                                                     | 20 0     | 5 46        | 188         | 7/2          | 5                                     |                                         |             | Chio                                                | Quio                                                                  | Chio                                        |                                         |                                                         | at behove                                                                           |           | 9 1       | ر اب       | · Jan       |            |          |           |
| -    |          | +                       | - Edwin                                                                               | Son                                                          | no 1     | n Gel       | - 199       | 5/0          | 5                                     | H                                       | -           | C mo                                                | Cisio                                                                 | Chio.                                       | -                                       |                                                         | at School                                                                           | 1         | 2 2       | 6 2        | 40 11       | 00         | -        | +         |
| t    |          |                         | - Christa                                                                             | Son                                                          | 20 1     | n ches      | 169         | 3 6          | 0                                     |                                         |             | 9 kin                                               | Cais                                                                  | Onio                                        |                                         |                                                         | it School                                                                           | 19        |           | +          | +           | +          |          |           |
|      |          |                         | - Albert                                                                              | 8-11                                                         |          | " Cu        |             |              | 5                                     |                                         |             | Oper                                                | Chis                                                                  | Ohio                                        | 460                                     |                                                         |                                                                                     | T         |           |            |             |            |          |           |
| -    | 202      | ( -                     | 01 6 1241                                                                             | Sm                                                           | 24/2     | n And       | 4 88        | 10/1         | 5                                     | -                                       | -           | Chio                                                | Chiq.                                                                 | C. frie                                     |                                         | -                                                       | 16 6 6 11 1                                                                         | +         | +         | +          | +           | +,         | 0        | 11        |
| 1    | 67 9     | 7.8                     | Imber Frankatt 2                                                                      | This                                                         | 14 0     | F May       | 101         | 128          | m 2                                   | 0                                       | 1           | O his                                               | Chio<br>Ganada de                                                     | Chin<br>Emada F                             |                                         |                                                         | Blerk Hardware                                                                      | 2         | - 12      | 20.0       | 10 4        | 10         | ?        | 77        |
|      | 84 9     | 99                      | Faben Westing                                                                         | ASat R.                                                      | no c     | in ma       | 1867        | 33           | m 8                                   | Ť                                       | JI          | Lung. rk                                            | England                                                               | Walso                                       |                                         |                                                         |                                                                                     |           | 100       | 40 7       | 4           | 1          | R        | H         |
| 1    |          | 17                      | y race                                                                                | Wife                                                         |          | F Non       |             |              |                                       | 2                                       | 1 1         | Lung ork                                            | Comas Trist                                                           | England                                     |                                         |                                                         |                                                                                     | -         | 0         | -          | 9           |            | 4        |           |
| 1    | -        | +                       | - Walter W.                                                                           | Son                                                          |          | h and       | 189         | 6 1          | 5                                     | H                                       | 1           | O his                                               | Kework                                                                | Newy ork                                    |                                         |                                                         |                                                                                     | +         | -         | -          | -           | +          | +        | -         |
| -    |          |                         | Stain thorp Caline                                                                    | malhander                                                    | _        | T ma        | . 447.2     |              | ta                                    | 7                                       | 17          | anad Iril                                           | Ireland                                                               | Freland                                     | 845                                     | 53-                                                     |                                                                                     | 1         | ne        | 1 11       |             | ,          |          |           |
|      |          |                         | - 6 m ma                                                                              | Sisterulan                                                   | - Civ.   | i su        | 156         | -45          | 5                                     |                                         | Jr.         | nugort                                              | Canada I rich                                                         | Canada Tris                                 |                                         |                                                         |                                                                                     |           | 170       | 17         | to y        | -          |          |           |
| 1    | 146 9    | 5 19030                 | Donly Jamtopf 2                                                                       | Nead                                                         | no r     | n pur       | ne 18/      |              | m 45                                  | +                                       | Tis         | mas Iraning                                         | Venney branis                                                         | Jung brania                                 |                                         | -                                                       |                                                                                     | +         | 24        | 1          | 000         | 4 7        | 2        | 4         |
| 1    | 841 9    | 101                     | Keinrich Congret                                                                      | Wife                                                         | no o     | To des      |             | 3 660        |                                       | 0                                       | 14          | u insyramia                                         | y lamana                                                              | Janashama                                   | 1895                                    | 5 cra                                                   | Taylor                                                                              | ,         | - gu      | 1          | of ge       | 1 7        | 9        | H         |
|      | 1        | 14/                     | - Emsila                                                                              | 312he                                                        | w i      | Far         | 1970        | 30           | m 4                                   | 1                                       | 10          | his ?                                               | Gymany                                                                | Gaman                                       |                                         |                                                         |                                                                                     | I         | · ye      | 2/2        | 4/2         | 10         |          |           |
| F    |          |                         | Mary                                                                                  | Saughter                                                     | nu s     | Ji como     |             |              | S                                     |                                         |             | Ofio .                                              | y ermany                                                              | Phio                                        |                                         | -                                                       | 2, 9,                                                                               | +         | 4         | 1          | 1           | -          | -        |           |
| 1    | 38 9     | 8/02                    | Mackay Georgy                                                                         | Wils                                                         | hus      | The         | 186         | 930          | m 2                                   | 9                                       | 1           | Ohio                                                | Scotland                                                              | Emaland                                     |                                         |                                                         | Latorer Wooden Mill                                                                 | 4         | ge        | . 74       | 2 7         | co 1       | P        | H         |
| 1    | 34 98    | 9108                    | D -12 hard 6-61                                                                       | - HEad                                                       | w        | n awa       | 700         | 28           | m +                                   |                                         | 1           | Opio<br>Ohio                                        | Lymann                                                                | Leaman                                      |                                         | 200                                                     | Day Laborer                                                                         | 0         | mi        | 4.         | is n        | 2)         | R        | H         |
| 1.4  | 741      | 1                       | 13000                                                                                 | Wile                                                         | -        | Fan         | 4           | 1            | -                                     |                                         | - Passes    | 77                                                  | Gemany                                                                | 10 his                                      |                                         |                                                         | / /                                                                                 |           | 17        | 1          | -           | -          |          | 1         |

Alene's Father in the 1900 United States Federal Census

"1900 United States Federal Census," database, *Ancestry* (ancestry.com: accessed September 12, 2023), entry for Albert Duerk, Defiance, Ohio.

https://www.ancestry.com/discoveryui-content/view/39735506:7602