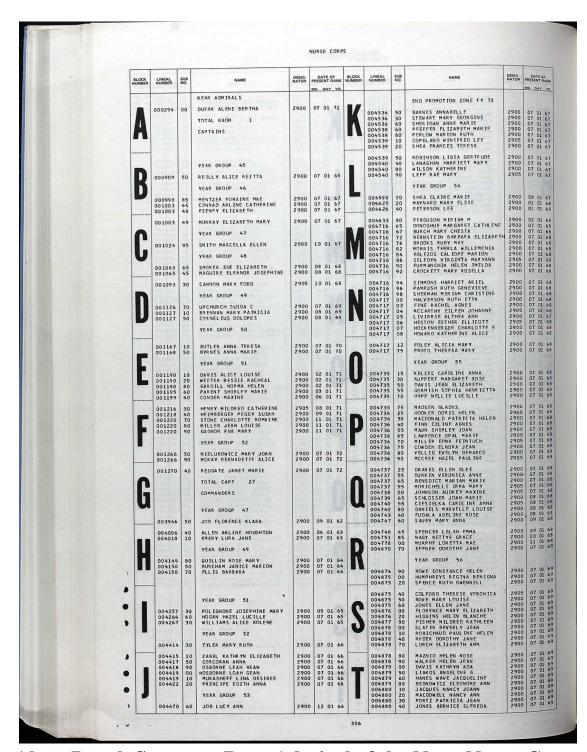

### Alene Bertha Duerk

1920 - 2018

Rear Admiral (RADM): US Navy

World War II, Korea, Vietnam

<sup>\*</sup>Please note that news articles published online often exist behind paywalls and require a subscription to access digitally. We have provided links, but have not reproduced them here. Similarly, many families have created remembrance pages. Again, we have provided links, when applicable, but have not reproduced any images without express written permission from the family.