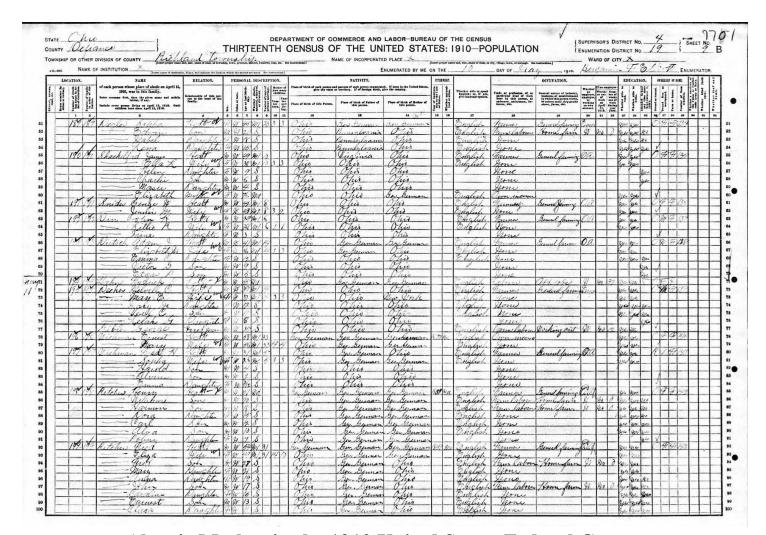

|      | nty      |                         | begiance for division of county                                                       | -}<br>Des.                                                   |          |             |             | HE           |                                       |                                         | E           | No. 1.                                              | -POPU                                                                 | LATION  of Institution,                     | <b>J.</b>                               | - 10                                                    | Supervisor's District N Enumeration District                                        |           |           | 4          |             | _}         | She      | et No     |
|------|----------|-------------------------|---------------------------------------------------------------------------------------|--------------------------------------------------------------|----------|-------------|-------------|--------------|---------------------------------------|-----------------------------------------|-------------|-----------------------------------------------------|-----------------------------------------------------------------------|---------------------------------------------|-----------------------------------------|---------------------------------------------------------|-------------------------------------------------------------------------------------|-----------|-----------|------------|-------------|------------|----------|-----------|
|      |          |                         | orated city, town, or village                                                         | Insert same o                                                | ahone    | town, proce | men manuscr | , or own c   | ivil divisio                          | on, as the ca                           | aso may be. | See Instructions.]                                  | . Name                                                                | Estiance                                    | 62                                      | tic                                                     | Precinet B                                                                          | w         | ard o     | of c       | itu         | 1          |          |           |
|      |          |                         |                                                                                       | umerated by                                                  |          |             |             | 6 M          |                                       | dar                                     | y of J      | une, 1900,                                          | martin                                                                | Willeman                                    | _/                                      | 7                                                       | , Enumerator.                                                                       | ,,,       |           | ,          | •9,         |            | 1        | -         |
|      | LOCATI   | ON.                     | NAME                                                                                  | RELATION.                                                    | _        |             |             | DESCRI       | DTION                                 |                                         | <u> </u>    |                                                     | NATIVITY.                                                             |                                             | Commo                                   | ENSHIP.                                                 | See a line was a second of the second                                               | Т         | PDF       | UCAT       | TON         | TE         | 2        | P OF HOME |
| -    | TIES.    | · ·                     | of each person whose place of<br>abode on June 1, 1960, was<br>in this family.        | ALLEA TION.                                                  | T        | -           | ATE OF      | 1 3          | 1 1 1 1 1 1 1 1 1 1 1 1 1 1 1 1 1 1 1 | I to a                                  | Plac        | e of birth of each person<br>States, give the State | and parents of each person enum<br>or Territory; if of foreign birth, | erated. If born in the Units?               | 9                                       | a                                                       | OCCUPATION, TRADE, OR<br>PROFESSION<br>of each person TEN YEARS of age<br>and over. | (B)       | .         | T          | 1           | -          | 1 3      | or none   |
| I    | re.      | amily, fe               | in this family.  Enter surname first, then the given name and middle toitial. If any. | Belationship of each<br>person to the head<br>of the family. |          | -           | lain.       | ferliday.    | or divorc                             | bow m                                   |             |                                                     |                                                                       |                                             | Elgratios<br>States.                    | In In                                                   |                                                                                     | - 4       |           |            | all by      | tod.       | d'ment a | es.       |
|      | ouse Num | initation.<br>mber of f | INCLUDE every person living on June 1, 1900. Outr children born sisce June 1, 1900.   | of the family.                                               | ar or mo | Monti       | . Year      | go at last h | idenced,                              | dather of<br>children.<br>Smaler of the | - Trans.    | face of birth of this<br>Prason.                    | Place of birth of Farmers<br>of this person.                          | Place of birth of Mornes<br>of this person. | Year of Immégratis<br>the United States | Number of years is<br>United States,<br>Saturalization, | Occupation.                                                                         | employed, | Can read. | Can write. | Can speak E | and or re- | and free | m or bos  |
| no . | 5 ×      | ×                       | 3                                                                                     |                                                              | 5        | 6           | 7           | S Age        | 9 10                                  | 11 1                                    | =           | 13                                                  | 14                                                                    | 15                                          |                                         | 17 18                                                   | 19 20                                                                               |           |           |            |             |            | 5 26     | 27 28     |
| 1    |          |                         | - Robert                                                                              | 0                                                            | 20       | n de        | 1           | 18           | 4                                     |                                         | 1           | Dhis                                                | Cinde                                                                 | 1. 1.:                                      |                                         | -                                                       | Clark Saloon                                                                        | 4         |           |            | 4           | -          | +        |           |
|      |          |                         | f. Grance                                                                             | Son                                                          |          | 1 Cel       |             | 1 2 1        |                                       |                                         | S           | 6 mis                                               | Cineda                                                                | Ciris                                       |                                         |                                                         |                                                                                     |           | 7         |            | 7           |            |          |           |
| 1    | 138 8    | 8 92                    | - Le verital Dans                                                                     | 3521                                                         | No.      | 11 share    | 1557        | 400          | mF                                    |                                         | -           | J. Erman                                            | January                                                               | James no                                    | 1869                                    | 30 Jra                                                  | mucho Lelling                                                                       | 4         | Me        | 4 3        | 6000        | . J        | 2        | K         |
| 1    |          |                         | - Sanc                                                                                | Nike.                                                        | 14. 4    | 1. Suc      |             | 3 17 .       | 11 15                                 | - 3                                     |             | whin                                                | y farmali.                                                            | N. Strang                                   |                                         | -                                                       |                                                                                     | +         | 100       | 12.00      | esqu        | ·          | -        |           |
| 1    |          |                         | - Universe                                                                            | Smiller                                                      | 201.     | i man       | 380         |              | 5                                     |                                         | 111         | icharin                                             | Luman                                                                 | Tunark                                      |                                         |                                                         | 2 t de Arras                                                                        | 1         | 7 .       |            | 10 10       | 1,         | 1        | *         |
| 1    |          |                         | Misiam                                                                                | Bangater                                                     | av ,     | + Cel       |             | 1.           | 5                                     |                                         | 14          | ightion                                             | of andre                                                              | Townerk                                     |                                         |                                                         | , ,                                                                                 | I         |           | I          |             |            |          |           |
| 1    | 827 8    | 98                      |                                                                                       | Ficial                                                       | 74 3     | n Sin       | 196         | 139          | nı Ç                                  |                                         | , 6         | his .                                               | - J. traperis                                                         | Suland                                      |                                         |                                                         | Clark Froung                                                                        | 1         | Jus       | 0 24       | - 44        | e C        | 25       | 4_        |
| i    |          |                         | - Gangua                                                                              | Saw ter                                                      | 16 .     | t and       | E 816       | 33           | 0                                     | 1                                       | -           | (V his                                              | O his                                                                 | Chin                                        |                                         | +                                                       |                                                                                     | +         | 1746      | 200        | 6 De.       | +          | +        | +         |
| 1    |          |                         | Enhant South                                                                          | Son                                                          | :0       | 1100        |             | 9/19         | 5                                     |                                         |             | Whia                                                | Chis                                                                  | Las                                         |                                         |                                                         |                                                                                     |           |           |            |             |            |          |           |
|      | 9319     | 094                     | Ehrhart Songatione                                                                    | 425                                                          | 100      | ;;          | 534         | 100          | in 35                                 |                                         | _           | Onin                                                | Lycis                                                                 | Chio                                        |                                         |                                                         |                                                                                     | +         | 1/11      | 4          | 40          | 00 6       | 1 3      | 4         |
| 3    | -        |                         | - Catharine                                                                           | atife                                                        |          | 6 des       |             | 39           | in 35                                 | 3                                       | 3           | Chio                                                | James .                                                               | James                                       |                                         |                                                         | (0)                                                                                 | -         | - 32.64   | 2 170      | 2.70        | a          | +        | -         |
| 16.2 |          |                         | - Glimal                                                                              | Son                                                          | 200 2    | n Ger       |             | 223          | 3                                     |                                         |             | Ohio                                                | Chio.                                                                 | Chio                                        |                                         |                                                         | Day Laborer 1                                                                       | +         | 100       | 10 11      | 40          | 4          |          |           |
| 1    | 82190    | 195                     | Dunn Cayne -1                                                                         | First                                                        |          | Fam         |             |              | Ka                                    | 11                                      | 5           | Chio                                                | L'anzalmenia                                                          | Tenney waring                               |                                         |                                                         |                                                                                     | I         | he        | 23         | 0 20        | 00         | 2 3      | 17.       |
| 6    |          |                         | - Dusicletisa                                                                         | Daughter                                                     | 20 6     | F Cci-      |             | 43 1         | 5                                     | +                                       |             | Chio                                                | Mary T                                                                | Cais .                                      |                                         | -                                                       | School Tucher                                                                       | 3         | 11.00     | 0 7        | 19 12.      | 40_        | +        | -         |
| 3    | 8/5 9    | 94                      | Happel James                                                                          | Herá                                                         | ou c     | n Oct       | 1952        | 137          | 1-1                                   | 0                                       | P           | un ar loren                                         | J. Lever or A                                                         | Paralais                                    |                                         |                                                         | Teamster :                                                                          | 3         | as        | - 024      | es ye       | 10 C       | 5 5      | 4         |
| 1    | 7.1      | . 77                    | Happel James 2                                                                        | Wilson & Stad                                                | w        | Far-        |             | 436          | mt                                    | 1                                       |             | wym                                                 | Newsford                                                              | News ris                                    |                                         |                                                         | Octobre Os .                                                                        |           | n         | 10 m       | 100         | 2          |          | 1         |
| 3    | 109 9    | 397                     | Dwerk Chart                                                                           |                                                              | 20 1     | oct         | 183         | 541          | va 17                                 |                                         | -3          | irmans                                              | - Termany                                                             | Germany                                     | 1480                                    | 19 ta                                                   | Carpenter 1                                                                         | 1         | 174       | 0 91       | 000         | 10 C       | 2 m      | 11        |
| 1    |          | 4                       | Anna                                                                                  | 34:12                                                        | 10 1     | Flans       | 1 863       | 37 1         | 17.                                   | 8                                       | 8 4         | Chio                                                | Jameny                                                                | Burnany                                     |                                         |                                                         | R 6                                                                                 | -         | 70        | er of      | 6 200       | -          |          | -         |
| İ    |          |                         | Harmon                                                                                | Son                                                          | ivi      | n za C      |             | 6/3          | S                                     |                                         |             | Chio                                                | Onio                                                                  | Chio                                        |                                         |                                                         | at Schoo                                                                            | 1         | 9/70      | 0 7        | 2 7         | 6          |          |           |
|      |          |                         | - Butha                                                                               | Lawgiler                                                     | 20 0     | 5 46        | 188         | 7/2          | 5                                     |                                         |             | Chio                                                | Quio                                                                  | Chio                                        |                                         |                                                         | at behove                                                                           |           | 9 1       | ر اب       | · Jan       |            |          |           |
| -    |          | +                       | - Edwin                                                                               | Son                                                          | no 1     | n Gel       | - 199       | 5/0          | 5                                     | H                                       | -           | C mo                                                | Cisio                                                                 | Chio.                                       | -                                       |                                                         | at School                                                                           | 1         | 2 2       | 6 2        | 40 11       | 00         | -        | +         |
| t    |          |                         | - Christa                                                                             | Son                                                          | 20 1     | n ches      | 169         | 3 6          | 0                                     |                                         |             | 9 kin                                               | Cais                                                                  | Onio                                        |                                         |                                                         | it School                                                                           | 19        |           | +          | +           | +          |          |           |
|      |          |                         | - Albert                                                                              | 8-11                                                         |          | " Cu        |             |              | 5                                     |                                         |             | Oper                                                | Chis                                                                  | Ohio                                        | 460                                     |                                                         |                                                                                     | T         |           |            |             |            |          |           |
| -    | 202      | ( -                     | 01 6 1241                                                                             | Sm                                                           | 24/2     | n And       | 4 88        | 10/1         | 5                                     | -                                       | -           | Chio                                                | Chiq.                                                                 | C. frie                                     |                                         | -                                                       | 16 6 6 11 1                                                                         | +         | +         | +          | +           | +,         | 0        | 11        |
| 1    | 67 9     | 7.8                     | Imber Frankatt 2                                                                      | This                                                         | 14 0     | F May       | 101         | 128          | m 2                                   | 0                                       | 1           | O his                                               | Chio<br>Ganada de                                                     | Chin<br>Emada F                             |                                         |                                                         | Blerk Hardware                                                                      | 2         | - 12      | 20.0       | 10 4        | 10         | ?        | 77        |
|      | 84 9     | 99                      | Faben Westing                                                                         | ASat R.                                                      | no c     | in ma       | 1867        | 33           | m 8                                   | Ť                                       | JI          | Lung. rk                                            | England                                                               | Walso                                       |                                         |                                                         |                                                                                     |           | 100       | 40 7       | 4           | 1          | R        | H         |
| 1    |          | 17                      | y race                                                                                | Wife                                                         |          | F Non       |             |              |                                       | 2                                       | 1 1         | Lung ork                                            | Comas Trist                                                           | England                                     |                                         |                                                         |                                                                                     | -         | 0         | -          | 9           |            | 4        |           |
| 1    | -        | +                       | - Walter W.                                                                           | Son                                                          |          | h and       | 189         | 6 1          | 5                                     | H                                       | 1           | O his                                               | Kework                                                                | Newy ork                                    |                                         |                                                         |                                                                                     | +         | -         | -          | -           | +          | +        | -         |
| -    |          |                         | Stain thorp Caline                                                                    | malhander                                                    | _        | T ma        | . 447.2     |              | ta                                    | 7                                       | 17          | anad Iril                                           | Ireland                                                               | Freland                                     | 845                                     | 53-                                                     |                                                                                     | 1         | ne        | 1 11       |             | ,          |          |           |
|      |          |                         | - 6 m ma                                                                              | Sisterulan                                                   | - Civ.   | i su        | 156         | -45          | 5                                     |                                         | Jr.         | nugort                                              | Canada I rich                                                         | Canada Tris                                 |                                         |                                                         |                                                                                     |           | 170       | 17         | to y        | -          |          |           |
| 1    | 146 9    | 5 19030                 | Donly Jamtopf 2                                                                       | Nead                                                         | no r     | n pur       | ne 18/      |              | m 45                                  | +                                       | Tis         | mas Iraning                                         | Venney branis                                                         | Jung brania                                 |                                         | -                                                       |                                                                                     | +         | 24        | 1          | 000         | 4 7        | 2        | 4         |
| 1    | 841 9    | 101                     | Keinrich Congret                                                                      | Wife                                                         | no o     | To des      |             | 3 660        |                                       | 0                                       | 14          | u insyramia                                         | y lamana                                                              | Janashama                                   | 1895                                    | 5 cra                                                   | Taylor                                                                              | ,         | - gu      | 1          | of ge       | 1 7        | 9        | H         |
|      | 1        | 14/                     | - Emsila                                                                              | 312he                                                        | w i      | Far         | 1970        | 30           | m 4                                   | 1                                       | 10          | his ?                                               | Gymany                                                                | Gaman                                       |                                         |                                                         |                                                                                     | I         | · ye      | 2/2        | 4/2         | 10         |          |           |
| F    |          |                         | Mary                                                                                  | Saughter                                                     | nu s     | Ji como     |             |              | S                                     |                                         |             | Ofio .                                              | y ermany                                                              | Phio                                        |                                         | -                                                       | 2, 9,                                                                               | +         | 4         | 1          | 1           | -          | -        |           |
| 1    | 38 9     | 8/02                    | Mackay Georgy                                                                         | Wils                                                         | hus      | The         | 186         | 930          | m 2                                   | 9                                       | 1           | Ohio                                                | Scotland                                                              | Emaland                                     |                                         |                                                         | Latorer Wooden Mill                                                                 | 4         | ge        | . 74       | 2 7         | co 1       | P        | H         |
| 1    | 34 98    | 9108                    | D -12 hard 6-61                                                                       | - HEad                                                       | w        | n awa       | 700         | 28           | m +                                   |                                         | 1           | Opio<br>Ohio                                        | Lymann                                                                | Leaman                                      |                                         | 200                                                     | Day Laborer                                                                         | 0         | mi        | 4.         | is n        | 2)         | R        | H         |
| 1.4  | 741      | 1                       | 13000                                                                                 | Wile                                                         | -        | Fan         | 4           | 1            | -                                     |                                         | - Passes    | 77                                                  | Gemany                                                                | 10 his                                      |                                         |                                                         | / /                                                                                 |           | 17        | 1          | -           | -          |          | 1         |

Alene's Father in the 1900 United States Federal Census

"1900 United States Federal Census," database, *Ancestry* (ancestry.com: accessed September 12, 2023), entry for Albert Duerk, Defiance, Ohio.

https://www.ancestry.com/discoveryui-content/view/39735506:7602