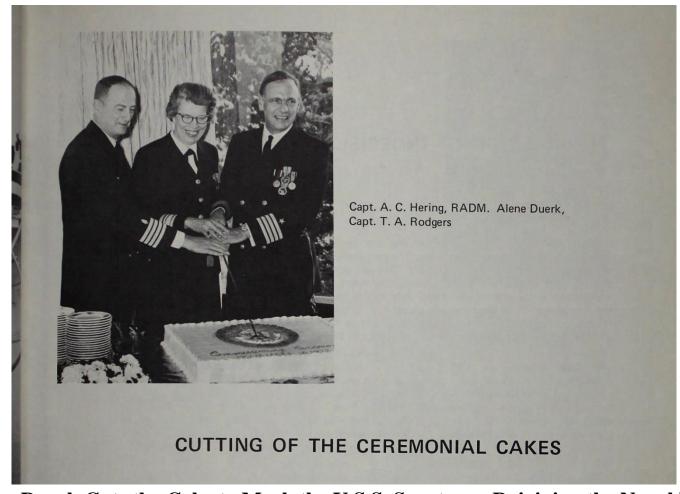

### Alene Bertha Duerk

1920 - 2018

Rear Admiral (RADM): US Navy

World War II, Korea, Vietnam

<sup>\*</sup>Please note that news articles published online often exist behind paywalls and require a subscription to access digitally. We have provided links, but have not reproduced them here. Similarly, many families have created remembrance pages. Again, we have provided links, when applicable, but have not reproduced any images without express written permission from the family.