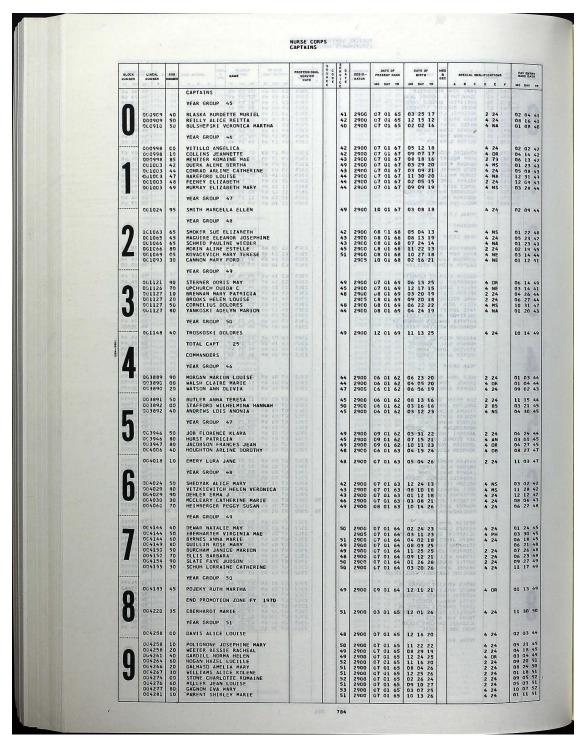

### Alene Bertha Duerk

1920 - 2018

Rear Admiral (RADM): US Navy

World War II, Korea, Vietnam

<sup>\*</sup>Please note that news articles published online often exist behind paywalls and require a subscription to access digitally. We have provided links, but have not reproduced them here. Similarly, many families have created remembrance pages. Again, we have provided links, when applicable, but have not reproduced any images without express written permission from the family.