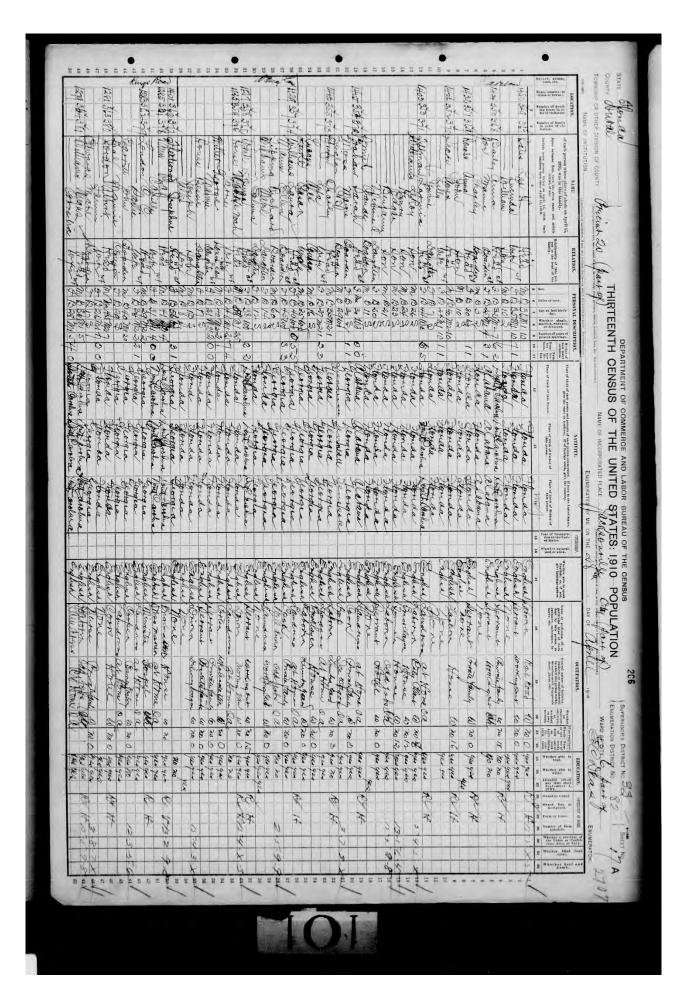

## **Early Life**

Alexander Lard Lucas was born in Satilla Mills, Camden County, Georgia on June 6, 1893 to Alexander Lucas Sr. and Rhonda Luke. Alexander likely worked hard in his early years, as the Lucas family worked as farm laborers, a common, if difficult way for African Americans to earn a living in the rural south. As with many farming families, the Lucas family was quite large. Throughout his early life, Lucas lived with his father and two older sisters, Dicy (1888) and Kissie (1882), shown here in the 1900 census. <sup>1</sup> By 1900, Alexander Sr. and Rhonda Lucas' six oldest children had already moved out. <sup>2</sup>