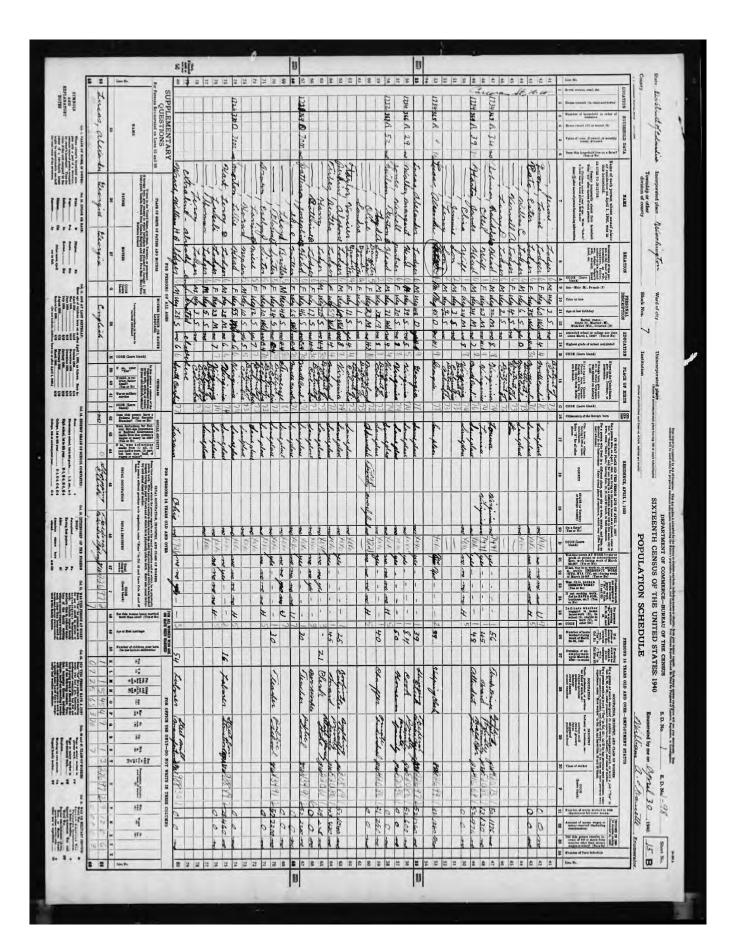

The onset of World War II provided job opportunities for many World War I veterans. In 1940, Lucas found a position as a shipping clerk for the Department of the Interior in Washington, DC. He lived in federal public housing attached to the North Interior Building in downtown Washington, where he worked. <sup>11</sup> Franklin D. Roosevelt's New Deal likely made his employment possible. One of its provisos created incentives to hire African Americans for government positions. Between 1933 and 1941, the number of black federal workers had tripled as a result of the Works Progress Administration (WPA) and one million more African Americans found employment in public works projects thanks to this initiative. <sup>12</sup>