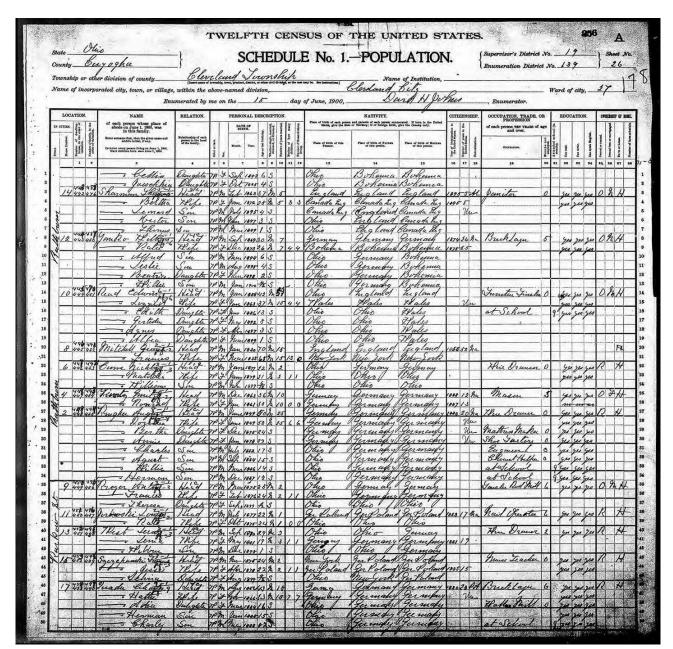

**1900 United States Federal Census** 

"1900 United States Federal Census," database, *Ancestry* (ancestry.com: accessed March 21, 2023), entry for Alfred William Yankow, Cleveland, Ohio.

https://www.ancestry.com/imageviewer/collections/7602/images/4117722\_00517?pId=39514377