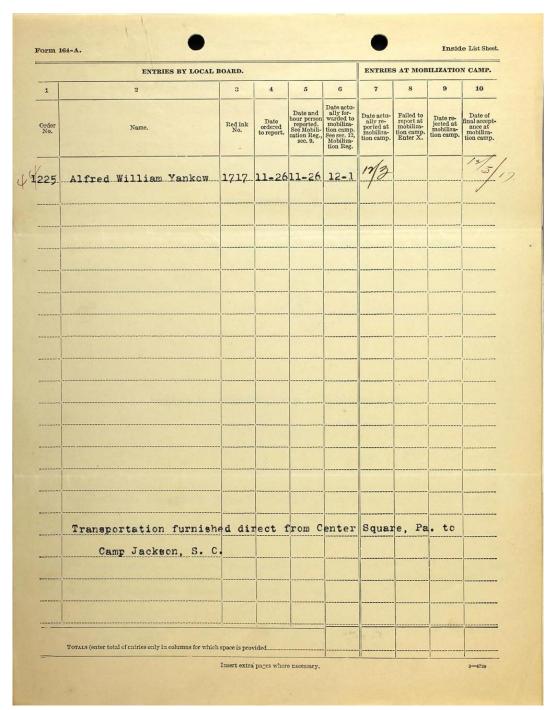

www.ancestry.com/imageviewer/collections/6482/images/005150513\_05410?pId=1711876

1917 Alfred Yankow Report for Military Duty

"U.S., Lists of Men Ordered to Report to Local Board for Military Duty, 1917–1918," database, *Ancestry* (ancestry.com: accessed March 21, 2023), entry for Alfred William Yankow.

https://www.ancestry.com/imageviewer/collections/4906/images/41550\_920600176\_1016-00171?pId=26508

| begli    | Reparate lists of FIVE COPTES EACH, we their Officers arranged according to rains with No. Indiscioned Officers above the control of the company of their Coptes of their Copt | INS                                            | by each<br>Clarks, | company<br>Field Cler | teriting our tries Form or detachment commander as follows ks Q. M. C., Nurses and Civilian Emple                    | yees. Na           | mes should be numbered consecutively                 |
|----------|--------------------------------------------------------------------------------------------------------------------------------------------------------------------------------------------------------------------------------------------------------------------------------------------------------------------------------------------------------------------------------------------------------------------------------------------------------------------------------------------------------------------------------------------------------------------------------------------------------------------------------------------------------------------------------------------------------------------------------------------------------------------------------------------------------------------------------------------------------------------------------------------------------------------------------------------------------------------------------------------------------------------------------------------------------------------------------------------------------------------------------------------------------------------------------------------------------------------------------------------------------------------------------------------------------------------------------------------------------------------------------------------------------------------------------------------------------------------------------------------------------------------------------------------------------------------------------------------------------------------------------------------------------------------------------------------------------------------------------------------------------------------------------------------------------------------------------------------------------------------------------------------------------------------------------------------------------------------------------------------------------------------------------------------------------------------------------------------------------------------------------|------------------------------------------------|--------------------|-----------------------|----------------------------------------------------------------------------------------------------------------------|--------------------|------------------------------------------------------|
| name     | I List: Knilsted men below Grade 16, (P. s should be numbered consecutively beginning the control of the contro | nragraph 9, Ari                                | ny Roge            | ilations).            | trranged according to the usual forms                                                                                | ition of th        | e Company, that is, by squads. These                 |
| by Org   | filled in give full name of or zation including con and regimental designs tilled in by Name of Transport or                                                                                                                                                                                                                                                                                                                                                                                                                                                                                                                                                                                                                                                                                                                                                                                                                                                                                                                                                                                                                                                                                                                                                                                                                                                                                                                                                                                                                                                                                                                                                                                                                                                                                                                                                                                                                                                                                                                                                                                                                   | tion.                                          | CAN                | TIC                   | Date of LITT V 2                                                                                                     | 1018               | POPUL DIVISION                                       |
|          | illed in by name of Transport or or perintendent, apport Service. NAME,                                                                                                                                                                                                                                                                                                                                                                                                                                                                                                                                                                                                                                                                                                                                                                                                                                                                                                                                                                                                                                                                                                                                                                                                                                                                                                                                                                                                                                                                                                                                                                                                                                                                                                                                                                                                                                                                                                                                                                                                                                                        | Numerical                                      | Rank&              | 110                   | NOTIFY IN CASE OF                                                                                                    | Belatton-          |                                                      |
| No.      | (Family name followed by Christian name and middle initial, same as on service record.)                                                                                                                                                                                                                                                                                                                                                                                                                                                                                                                                                                                                                                                                                                                                                                                                                                                                                                                                                                                                                                                                                                                                                                                                                                                                                                                                                                                                                                                                                                                                                                                                                                                                                                                                                                                                                                                                                                                                                                                                                                        | Numerical<br>Designation<br>of Entisted<br>Men | Capt.<br>QMRC      | Organi-<br>zation     | NOTIFY IN CASE OF EMERGENCY.  (Give name in full, for example: Mrs. Mary A. Smith)  (powriting must be in CAPITAL LI | ship.              | (Number, Street, City and State.) Do not abbreviate. |
| 2        | Part of the second seco |                                                | SGT                | AND SECURIORS         | MRS MARGARET A OWEN                                                                                                  | MOTH               | # 451 Fisher ST.<br>WABASH, IND.                     |
| 3        | MCMURRAY, JOSEPH H JE                                                                                                                                                                                                                                                                                                                                                                                                                                                                                                                                                                                                                                                                                                                                                                                                                                                                                                                                                                                                                                                                                                                                                                                                                                                                                                                                                                                                                                                                                                                                                                                                                                                                                                                                                                                                                                                                                                                                                                                                                                                                                                          | 1865930                                        | BOT                |                       | MRS MARY S                                                                                                           | мотн               | FORT MILL, S. C.                                     |
| 3        | COPELAND, WILLIE                                                                                                                                                                                                                                                                                                                                                                                                                                                                                                                                                                                                                                                                                                                                                                                                                                                                                                                                                                                                                                                                                                                                                                                                                                                                                                                                                                                                                                                                                                                                                                                                                                                                                                                                                                                                                                                                                                                                                                                                                                                                                                               | 1865965                                        | lci.<br>PVT        |                       | MRS LAURA MANDA                                                                                                      | мотн               | POWELL STATION,                                      |
| 4        | LINDSEY, LOYD P                                                                                                                                                                                                                                                                                                                                                                                                                                                                                                                                                                                                                                                                                                                                                                                                                                                                                                                                                                                                                                                                                                                                                                                                                                                                                                                                                                                                                                                                                                                                                                                                                                                                                                                                                                                                                                                                                                                                                                                                                                                                                                                | 1864394                                        | BUG                |                       | MRS MARY A LINDSEY                                                                                                   | MOTH               | BOS MARGATE TER-<br>BAXCE,<br>SWISCHICAGO, ILL.      |
| 5        | SMITH, WILLIAM T                                                                                                                                                                                                                                                                                                                                                                                                                                                                                                                                                                                                                                                                                                                                                                                                                                                                                                                                                                                                                                                                                                                                                                                                                                                                                                                                                                                                                                                                                                                                                                                                                                                                                                                                                                                                                                                                                                                                                                                                                                                                                                               | 1874084                                        | BUG-<br>LER        |                       | WILLIAM R SMITH                                                                                                      | PATH               | ROCKINGHAM, N.C.<br>R.F.D. # 1                       |
| <u>é</u> | SHRONGE, BENJAMIN                                                                                                                                                                                                                                                                                                                                                                                                                                                                                                                                                                                                                                                                                                                                                                                                                                                                                                                                                                                                                                                                                                                                                                                                                                                                                                                                                                                                                                                                                                                                                                                                                                                                                                                                                                                                                                                                                                                                                                                                                                                                                                              | 1866007                                        | loL<br>PVT         |                       | JAMES H SHRONGE                                                                                                      | BRO                | R.F.D. # 1<br>STANLEY, N.C.                          |
| 7        | WILSON, JAMES D                                                                                                                                                                                                                                                                                                                                                                                                                                                                                                                                                                                                                                                                                                                                                                                                                                                                                                                                                                                                                                                                                                                                                                                                                                                                                                                                                                                                                                                                                                                                                                                                                                                                                                                                                                                                                                                                                                                                                                                                                                                                                                                | 1865949                                        | ICL<br>PVT         |                       | MILES H WILSON                                                                                                       | FATH               | WELFORD, S.C.                                        |
| 8        | GOLDBERG, SIDNEY S                                                                                                                                                                                                                                                                                                                                                                                                                                                                                                                                                                                                                                                                                                                                                                                                                                                                                                                                                                                                                                                                                                                                                                                                                                                                                                                                                                                                                                                                                                                                                                                                                                                                                                                                                                                                                                                                                                                                                                                                                                                                                                             | 3212085                                        | pvt                |                       | MRS REBECCA A GOLDBERG                                                                                               | MOTH               | NEW YORK, N.Y.                                       |
| 9        | KINSEY, JOSEPH W                                                                                                                                                                                                                                                                                                                                                                                                                                                                                                                                                                                                                                                                                                                                                                                                                                                                                                                                                                                                                                                                                                                                                                                                                                                                                                                                                                                                                                                                                                                                                                                                                                                                                                                                                                                                                                                                                                                                                                                                                                                                                                               | 1865985                                        | PVT                |                       | JOSEPH M KINSEY                                                                                                      | FATH               | R.F.D. # 2<br>AUGILLA, FLA.                          |
| 10       | ALLEN. JOHN T                                                                                                                                                                                                                                                                                                                                                                                                                                                                                                                                                                                                                                                                                                                                                                                                                                                                                                                                                                                                                                                                                                                                                                                                                                                                                                                                                                                                                                                                                                                                                                                                                                                                                                                                                                                                                                                                                                                                                                                                                                                                                                                  | 3206807                                        | PVT                |                       | THOMAS W ALLEN                                                                                                       | FATH               | CROMWELL, ALA.                                       |
| 11       | DENNISON, CHARLIE A                                                                                                                                                                                                                                                                                                                                                                                                                                                                                                                                                                                                                                                                                                                                                                                                                                                                                                                                                                                                                                                                                                                                                                                                                                                                                                                                                                                                                                                                                                                                                                                                                                                                                                                                                                                                                                                                                                                                                                                                                                                                                                            | 3213338                                        | PVT                | 742                   | J.P. DENNISON                                                                                                        | FATH               | PRATTVILLE, ALA.                                     |
| 13       | MORAGNE, PETER B                                                                                                                                                                                                                                                                                                                                                                                                                                                                                                                                                                                                                                                                                                                                                                                                                                                                                                                                                                                                                                                                                                                                                                                                                                                                                                                                                                                                                                                                                                                                                                                                                                                                                                                                                                                                                                                                                                                                                                                                                                                                                                               | 1865933                                        | CPL                |                       | MRS SARAH E<br>MORAGNE                                                                                               | MOTH               | BORDEAUX, S. C.                                      |
| 13       | WEINIG, OTTO W                                                                                                                                                                                                                                                                                                                                                                                                                                                                                                                                                                                                                                                                                                                                                                                                                                                                                                                                                                                                                                                                                                                                                                                                                                                                                                                                                                                                                                                                                                                                                                                                                                                                                                                                                                                                                                                                                                                                                                                                                                                                                                                 | 3311368                                        | PVT                |                       | ANTON WEINIG                                                                                                         | FATH               | 137 WEST 84TH ST<br>NEW YORK, N.Y.                   |
| 14       | BRAGG, KENT A                                                                                                                                                                                                                                                                                                                                                                                                                                                                                                                                                                                                                                                                                                                                                                                                                                                                                                                                                                                                                                                                                                                                                                                                                                                                                                                                                                                                                                                                                                                                                                                                                                                                                                                                                                                                                                                                                                                                                                                                                                                                                                                  | 1865961                                        | PVT                |                       | WILLIAM W.J.DANIEL                                                                                                   | BRO-               | R.F.D. # 3<br>ELM CITY, N.C.                         |
| 15       | WATSON, WILLARD C                                                                                                                                                                                                                                                                                                                                                                                                                                                                                                                                                                                                                                                                                                                                                                                                                                                                                                                                                                                                                                                                                                                                                                                                                                                                                                                                                                                                                                                                                                                                                                                                                                                                                                                                                                                                                                                                                                                                                                                                                                                                                                              | 1866087                                        | loL<br>PVT         |                       | JOHN F WATSON                                                                                                        | FATH               | BEACON, TENN.                                        |
| 18       | HOLLIFIELD, FRED                                                                                                                                                                                                                                                                                                                                                                                                                                                                                                                                                                                                                                                                                                                                                                                                                                                                                                                                                                                                                                                                                                                                                                                                                                                                                                                                                                                                                                                                                                                                                                                                                                                                                                                                                                                                                                                                                                                                                                                                                                                                                                               | 1873679                                        | PVT                |                       | DOW HOLLIFIELD                                                                                                       | FATH               | MICA, N.C.                                           |
| 17       | BURT, MORGAN W                                                                                                                                                                                                                                                                                                                                                                                                                                                                                                                                                                                                                                                                                                                                                                                                                                                                                                                                                                                                                                                                                                                                                                                                                                                                                                                                                                                                                                                                                                                                                                                                                                                                                                                                                                                                                                                                                                                                                                                                                                                                                                                 | 1865962                                        | PVT                |                       | MITCHELL, E DUNAWAY                                                                                                  | BRO-<br>IN-<br>LAW | 904 ARTHINGTON AVE<br>NACHVILLE, TENN.               |
| 18       | YANKOW, ALFRED W                                                                                                                                                                                                                                                                                                                                                                                                                                                                                                                                                                                                                                                                                                                                                                                                                                                                                                                                                                                                                                                                                                                                                                                                                                                                                                                                                                                                                                                                                                                                                                                                                                                                                                                                                                                                                                                                                                                                                                                                                                                                                                               | 1866030                                        | loL<br>PVT         |                       | MRS GLARA M<br>YANKOW                                                                                                | мотн               | R.F.D.# 3<br>TAMPA, FLA.                             |
| 19       | COBB? WILLIAM T                                                                                                                                                                                                                                                                                                                                                                                                                                                                                                                                                                                                                                                                                                                                                                                                                                                                                                                                                                                                                                                                                                                                                                                                                                                                                                                                                                                                                                                                                                                                                                                                                                                                                                                                                                                                                                                                                                                                                                                                                                                                                                                | 3311163                                        | PVT                | Total S               | JOHN G COBB                                                                                                          | FATH               | KENNEDY. ALA.                                        |
| 20       | WHITE, CLARENCE T                                                                                                                                                                                                                                                                                                                                                                                                                                                                                                                                                                                                                                                                                                                                                                                                                                                                                                                                                                                                                                                                                                                                                                                                                                                                                                                                                                                                                                                                                                                                                                                                                                                                                                                                                                                                                                                                                                                                                                                                                                                                                                              | 1865948                                        | CPL                |                       | MRS PLORRIE W<br>WILLIAMS                                                                                            | sis                | 307 EAST GADSDEN S<br>PENSACOLA, FLA.                |
| 21       | REYNOLDS, BENJAMIN J                                                                                                                                                                                                                                                                                                                                                                                                                                                                                                                                                                                                                                                                                                                                                                                                                                                                                                                                                                                                                                                                                                                                                                                                                                                                                                                                                                                                                                                                                                                                                                                                                                                                                                                                                                                                                                                                                                                                                                                                                                                                                                           | 1865944                                        | PVT                |                       | THOMAS J REYNOLDS                                                                                                    | FATH               | MCCOPMICK.S.C.                                       |
| 22       | DAVIS, JOHN F PORT                                                                                                                                                                                                                                                                                                                                                                                                                                                                                                                                                                                                                                                                                                                                                                                                                                                                                                                                                                                                                                                                                                                                                                                                                                                                                                                                                                                                                                                                                                                                                                                                                                                                                                                                                                                                                                                                                                                                                                                                                                                                                                             | 344664                                         | PVT                | 1000                  | J DAVIS                                                                                                              | PATH               | R.F.D. ##/# # 4 700<br>GREER. S.G. PASE HO           |
| 23       | fitabattick, arthur o                                                                                                                                                                                                                                                                                                                                                                                                                                                                                                                                                                                                                                                                                                                                                                                                                                                                                                                                                                                                                                                                                                                                                                                                                                                                                                                                                                                                                                                                                                                                                                                                                                                                                                                                                                                                                                                                                                                                                                                                                                                                                                          | 3313957                                        | PVT                |                       | NO AH JACKSON<br>FITZPATRICK                                                                                         | FATH               | R.F.D. # 1                                           |
| 24       | KIRK, ED                                                                                                                                                                                                                                                                                                                                                                                                                                                                                                                                                                                                                                                                                                                                                                                                                                                                                                                                                                                                                                                                                                                                                                                                                                                                                                                                                                                                                                                                                                                                                                                                                                                                                                                                                                                                                                                                                                                                                                                                                                                                                                                       | 1865987                                        | PVT                | 36.7                  | WILLIAM KIRK                                                                                                         | FATH               | DECKARD, TENN.                                       |
| 25       | GARTER, HENRY J                                                                                                                                                                                                                                                                                                                                                                                                                                                                                                                                                                                                                                                                                                                                                                                                                                                                                                                                                                                                                                                                                                                                                                                                                                                                                                                                                                                                                                                                                                                                                                                                                                                                                                                                                                                                                                                                                                                                                                                                                                                                                                                | 3310111                                        | PVT                |                       | MRS JOSEE P CAPTER                                                                                                   | WXFE               | R.F.D. # 1<br>TONEY, ALA.                            |
| 26       | MILLER, AUGUST J                                                                                                                                                                                                                                                                                                                                                                                                                                                                                                                                                                                                                                                                                                                                                                                                                                                                                                                                                                                                                                                                                                                                                                                                                                                                                                                                                                                                                                                                                                                                                                                                                                                                                                                                                                                                                                                                                                                                                                                                                                                                                                               | 3213094                                        | PVT                |                       | MRS CHRISTIANA F                                                                                                     | MOTH               | 70 WEST 107TH ST                                     |