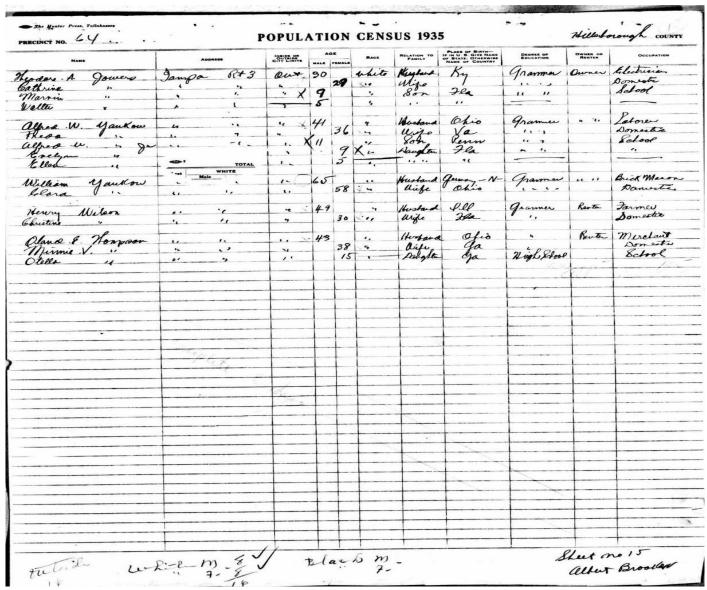

|                                                                                                                                                   |

1920 Alfred Yankow's Daughter "Baby Yankow" Death Certificate

"Pennsylvania, U.S., Death Certificates, 1906-1969," database, *Ancestry* (ancestry.com: accessed March 21, 2023), entry for Alfred William Yankow.

https://www.ancestry.com/imageviewer/collections/5164/images/41381\_646933\_0668-02298?pId=600730077



**1930 United States Federal Census** 

"1930 United States Federal Census," database, *Ancestry* (ancestry.com: accessed March 21, 2023), entry for Alfred William Yankow, Hillsborough, Florida.

https://www.ancestry.com/imageviewer/collections/6224/images/4531942\_00366?pId=102965024



1935 Florida State Census

"Florida, U.S., State Census, 1867-1945," database, *Ancestry* (ancestry.com: accessed March 21, 2023), entry for Alfred William Yankow, Hillsborough, Florida.

https://www.ancestry.com/imageviewer/collections/1506/images/CSUSAFL1867\_089279-00734?usePUB=true&\_phsrc=GkF223&usePUBJs=true&pId=1745137



1940 United States Federal Census

"1940 United States Federal Census," database, *Ancestry* (ancestry.com: accessed March 21, 2023), entry for Alfred William Yankow, Hillsborough, Florida.

https://www.ancestry.com/imageviewer/collections/2442/images/m-t0627-00591-00671?pId=130367039



1945 Florida State Census

"Florida, U.S., State Census, 1867-1945," database, *Ancestry* (ancestry.com: accessed March 21, 2023), entry for Alfred William Yankow, Hillsborough,