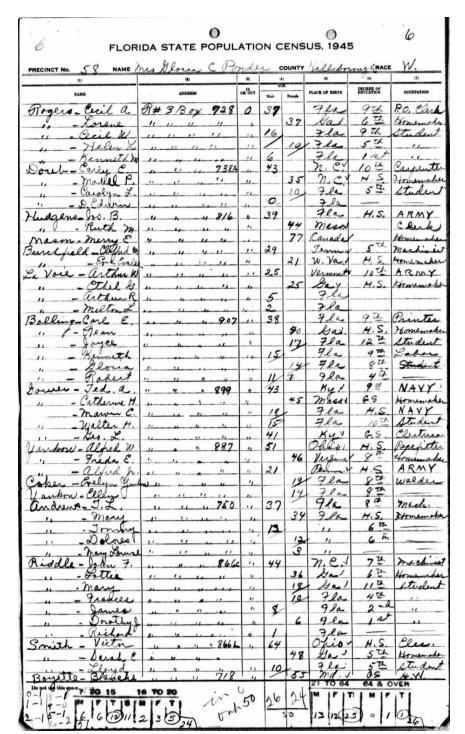

.com: accessed March 21, 2023), entry for Alfred William Yankow, Hillsborough, Florida.

https://www.ancestry.com/imageviewer/collections/6224/images/4531942\_00366?pId=102965024



1935 Florida State Census

"Florida, U.S., State Census, 1867-1945," database, *Ancestry* (ancestry.com: accessed March 21, 2023), entry for Alfred William Yankow, Hillsborough, Florida.

https://www.ancestry.com/imageviewer/collections/1506/images/CSUSAFL1867\_089279-00734?usePUB=true&\_phsrc=GkF223&usePUBJs=true&pId=1745137



1940 United States Federal Census

"1940 United States Federal Census," database, *Ancestry* (ancestry.com: accessed March 21, 2023), entry for Alfred William Yankow, Hillsborough, Florida.

https://www.ancestry.com/imageviewer/collections/2442/images/m-t0627-00591-00671?pId=130367039



1945 Florida State Census

"Florida, U.S., State Census, 1867-1945," database, *Ancestry* (ancestry.com: accessed March 21, 2023), entry for Alfred William Yankow, Hillsborough, Florida.

https://www.ancestry.com/imageviewer/collections/1506/images/CSUSAFL1867\_089317-00396?pId=513719

| Field Title                  | Value                   | Meaning                                                                                                                                              |
|------------------------------|-------------------------|------------------------------------------------------------------------------------------------------------------------------------------------------|
| ARMY SERIAL NUMBER           | 34539930                | 34539930