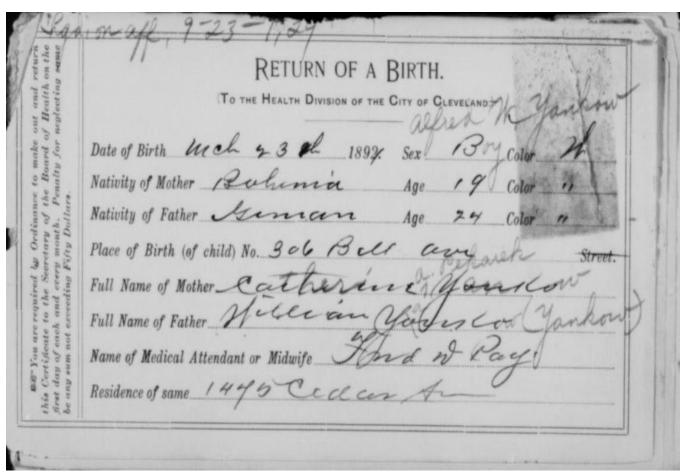

#### 1894 Alfred William Yankow Birth Certificate

"Ohio County Births, 1841-2003," database, *Familysearch* (familysearch.org: accessed March 21, 2023), entry for Alfred William Yankow.

https://www.familysearch.org/ark:/61903/3:1:33SQ-GRYW-3CF6?i=4570&cc=193210