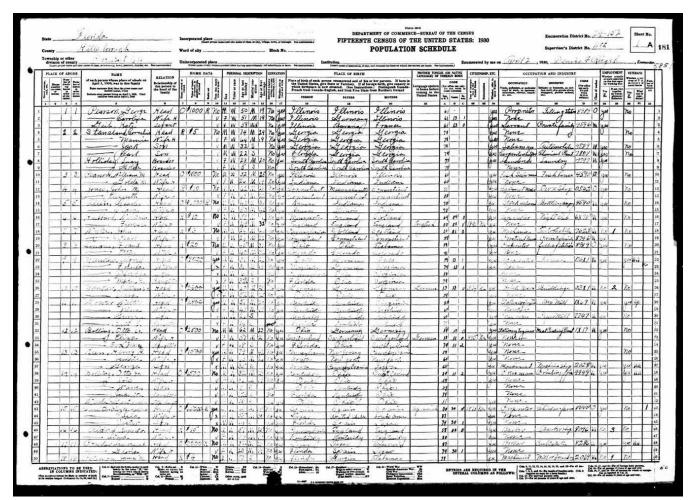

**1900 United States Federal Census** 

"1900 United States Federal Census," database, *Ancestry* (ancestry.com: accessed March 21, 2023), entry for Alfred William Yankow, Cleveland, Ohio.

https://www.ancestry.com/imageviewer/collections/7602/images/4117722\_00517?pId=39514377