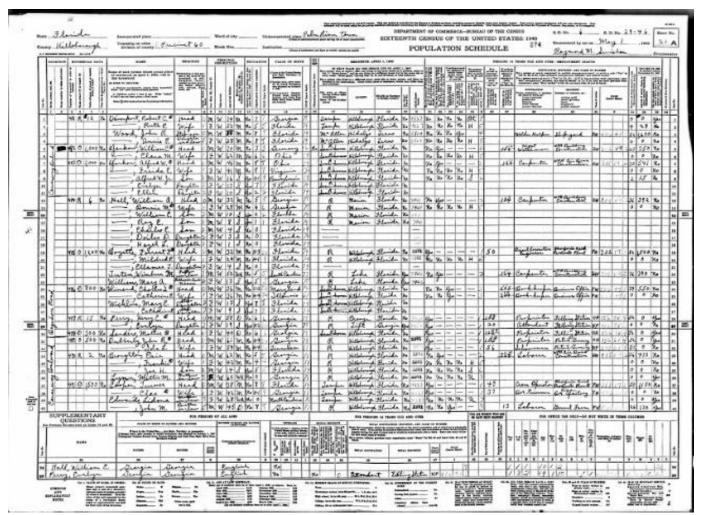

y* (ancestry.com: accessed March 21, 2023), entry for Alfred William Yankow.

https://www.ancestry.com/imageviewer/collections/5164/images/41381\_646933\_0668-02298?pId=600730077



**1930 United States Federal Census** 

"1930 United States Federal Census," database, *Ancestry* (ancestry.com: accessed March 21, 2023), entry for Alfred William Yankow, Hillsborough, Florida.

https://www.ancestry.com/imageviewer/collections/6224/images/4531942\_00366?pId=102965024



1935 Florida State Census

"Florida, U.S., State Census, 1867-1945," database, *Ancestry* (ancestry.com: accessed March 21, 2023), entry for Alfred William Yankow, Hillsborough, Florida.

https://www.ancestry.com/imageviewer/collections/1506/images/CSUSAFL1867\_089279-00734?usePUB=true&\_phsrc=GkF223&usePUBJs=true&pId=1745137



1940 United States Federal Census

"1940 United States Federal Census," database, *Ancestry* (ancestry.com: accessed March 21, 2023), entry for Alfred William Yankow, Hillsborough, Florida.

https://www.ancestry.com/imageviewer/collections/2442/images/m-t0627-00591-00671?pId=130367039



1945 Florida State Census

"Florida, U.S., State Census, 1867-1945," database, *Ancestry* (ancestry.com: accessed March 21, 2023), entry for Alfred William Yankow, Hillsborough, Florida.

https://www.ancestry.com/imageviewer/collections/1506/images/CSUSAFL1867\_089317-00396?pId=513719

| Field Title                  | Value                   | Meaning                                                                                                                                              |
|-----------