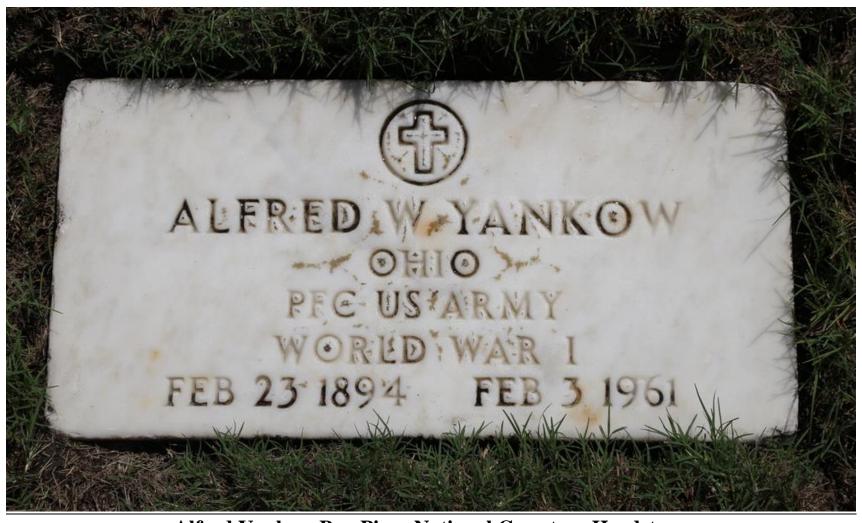

## Alfred William Yankow Sr.

1894 - 1961

Private First Class: American Expeditionary Force (AEF)

81st "Wildcat" Infantry Division

Service Number: 1866030

World War I

<sup>\*</sup>Please note that news articles published online often exist behind paywalls and require a subscription to access digitally. We have provided links, but have not reproduced them here. Similarly, many families have created remembrance pages. Again, we have provided links, but have not reproduced any images without express written permission from the family.