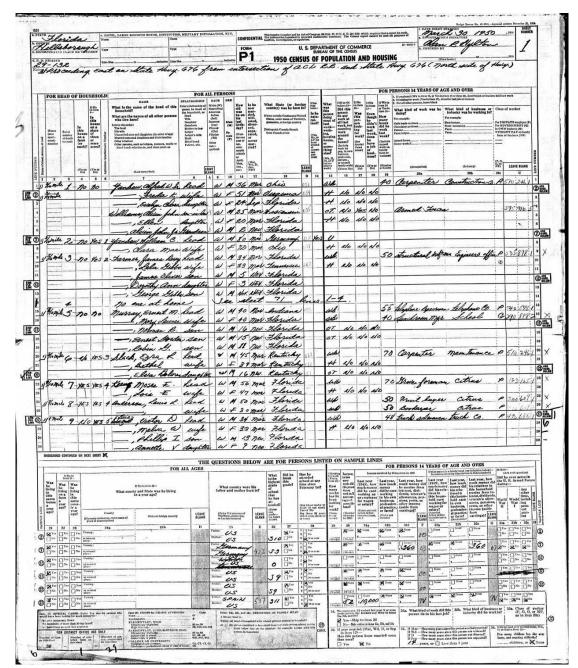

**1900 United States Federal Census** 

"1900 United States Federal Census," database, *Ancestry* (ancestry.com: accessed March 21, 2023), entry for Alfred William Yankow, Cleveland, Ohio.

https://www.ancestry.com/imageviewer/collections/7602/images/4117722\_00517?pId=39514377