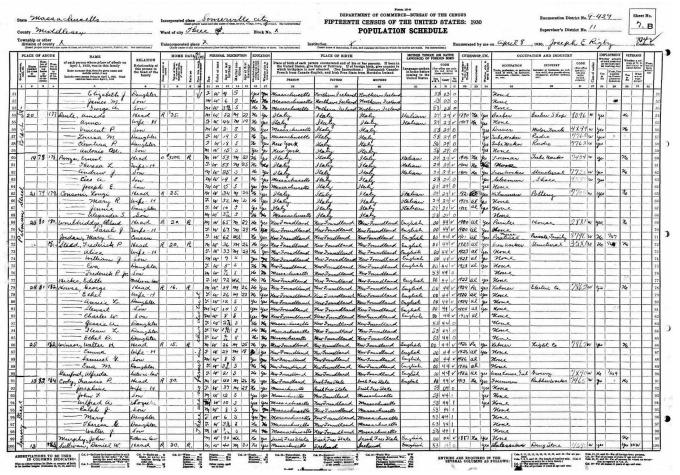

\*The rank listed here matches the rank that appears on the Veteran's headstone. However, it is possible he achieved a higher rank as noted in his obituary.

**Arthur's Mother in the 1930 United States Census** 

"1930 United States Federal Census," database, *Ancestry* (ancestry.com: accessed July 15, 2023), entry for Alfreda Stanford, Somerville, Middlesex, Massachusetts.

https://www.ancestry.com/discoveryui-content/view/662010:6224