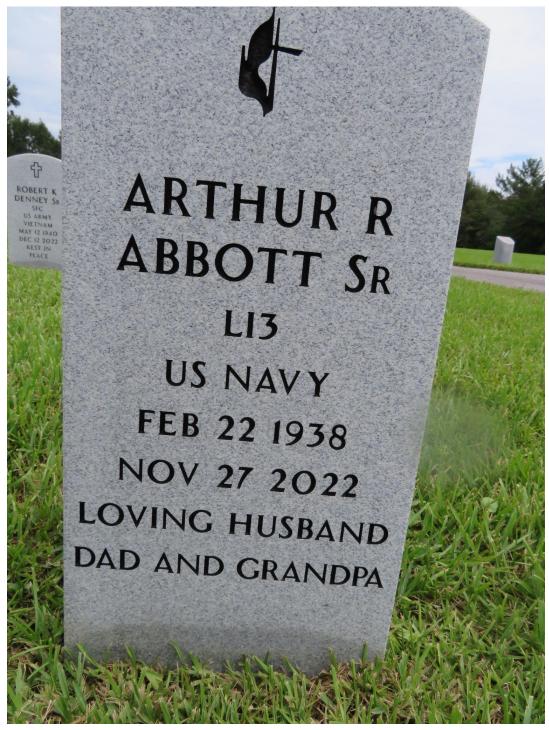

## Arthur Ray Abbott Sr.

1938 - 2022

Lithographer Third Class\*: United States Navy

Vietnam War

Please note that news articles published online often exist behind paywalls and require a subscription to access digitally. We have provided links, but have not reproduced them here. Similarly, many families have created remembrance pages. Again, we have provided links, when applicable, but have not reproduced any images without express written permission from the family.

\*The rank listed here matches the rank that appears on the Veteran's headstone. However, it is possible he achieved a higher rank as noted in his obituary.

**Arthur's Mother in the 1930 United States Census** 