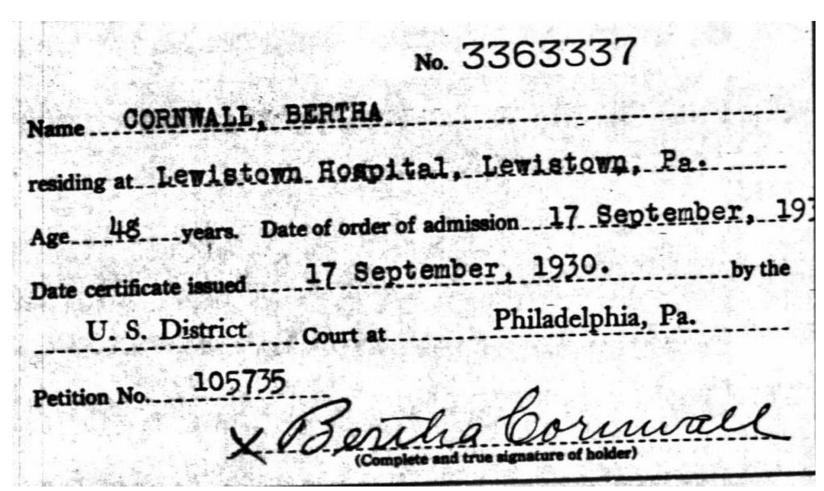

1901 Canadian Census

"1901 Census of Canada," database, Ancestry (ancestry.com, accessed August 29, 2023), entry for Bertha Cornwall, Nova Scotia, Canada.

https://www.ancestry.com/discoveryui-content/view/11076851:8826