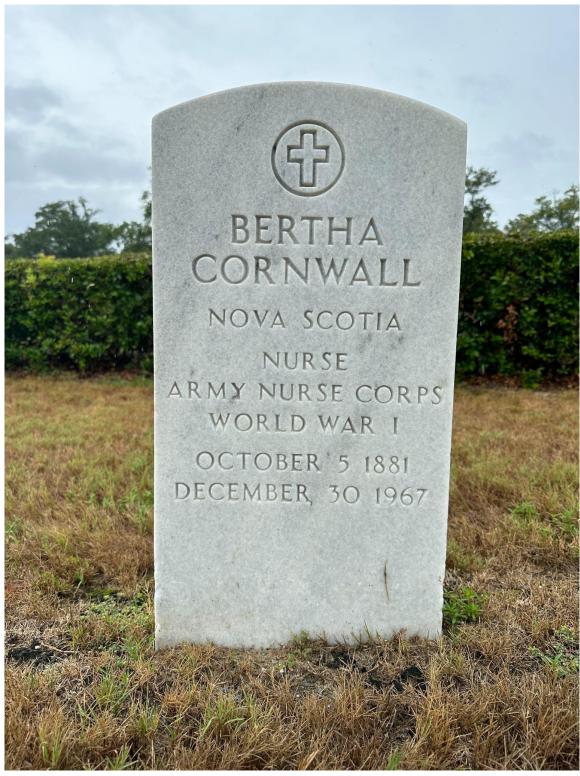

#### Bertha Cornwall

1881 - 1967

Nurse: US Army Nurse Corps

World War I

<sup>\*</sup>Please note that news articles published online often exist behind paywalls and require a subscription to access digitally. We have provided links, but have not reproduced them here. Similarly, many families have created remembrance pages. Again, we have provided links, when applicable, but have not reproduced any images without express written permission from the family.