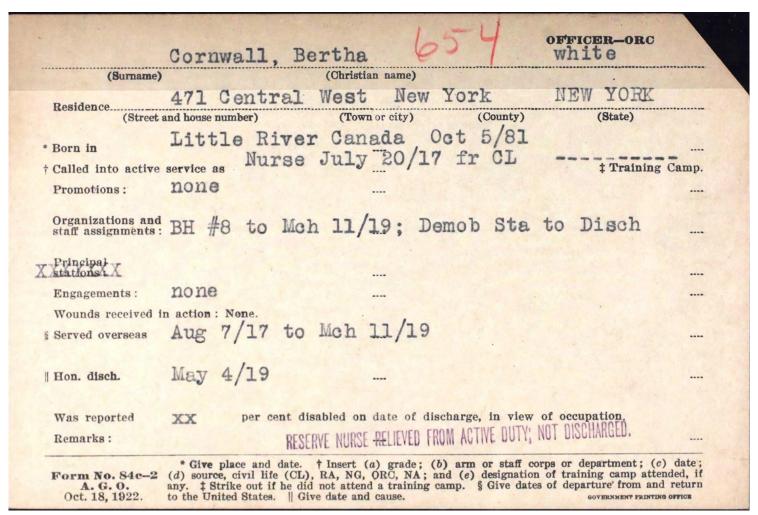

#### Bertha Cornwall

1881 - 1967

Nurse: US Army Nurse Corps

World War I

<sup>\*</sup>Please note that news articles published online often exist behind paywalls and require a subscription to access digitally. We have provided links, but have not reproduced them here. Similarly, many families have created remembrance pages. Again, we have provided links, when applicable, but have not reproduced any images without express written permission from the family.