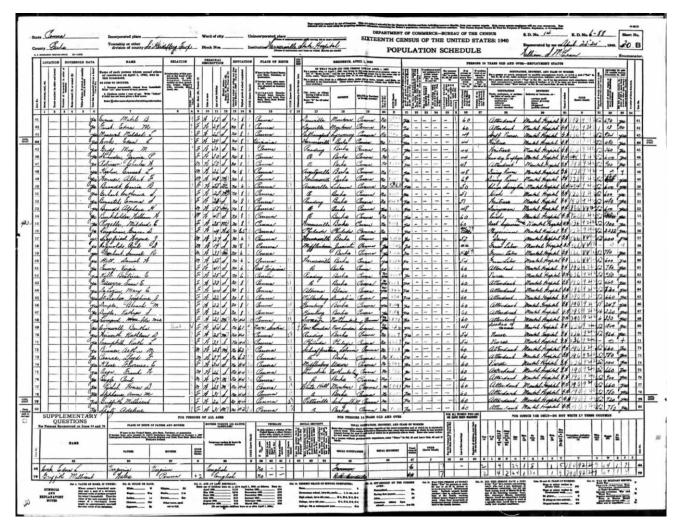

1901 Canadian Census

"1901 Census of Canada," database, Ancestry (ancestry.com, accessed August 29, 2023), entry for Bertha Cornwall, Nova Scotia, Canada.

https://www.ancestry.com/discoveryui-content/view/11076851:8826