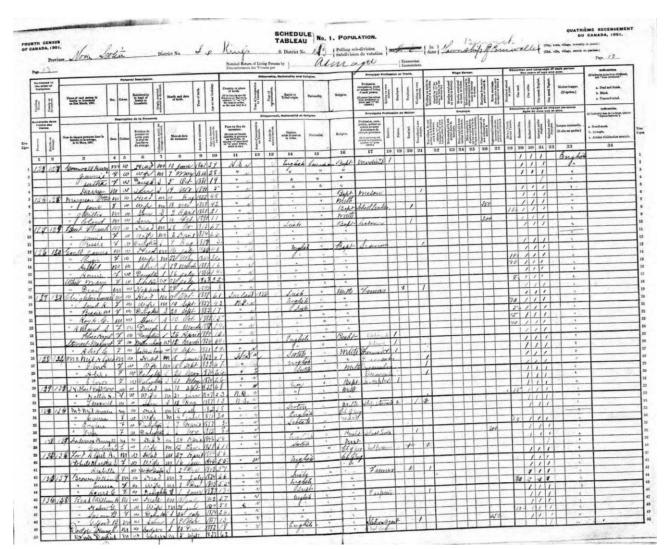

1901 Canadian Census

"1901 Census of Canada," database, Ancestry (ancestry.com, accessed August 29, 2023), entry for Bertha Cornwall, Nova Scotia, Canada.

https://www.ancestry.com/discoveryui-content/view/11076851:8826