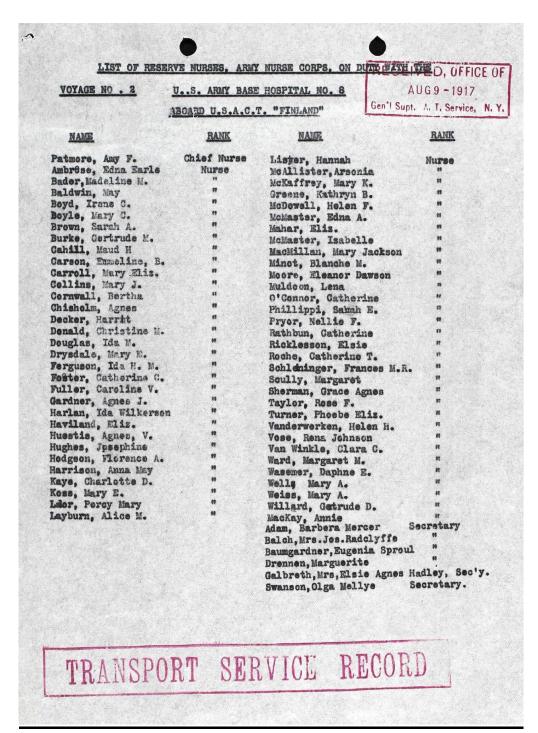

#### Bertha Cornwall

1881 - 1967

Nurse: US Army Nurse Corps

World War I

<sup>\*</sup>Please note that news articles published online often exist behind paywalls and require a subscription to access digitally. We have provided links, but have not reproduced them here. Similarly, many families have created remembrance pages. Again, we have provided links, when applicable, but have not reproduced any images without express written permission from the family.