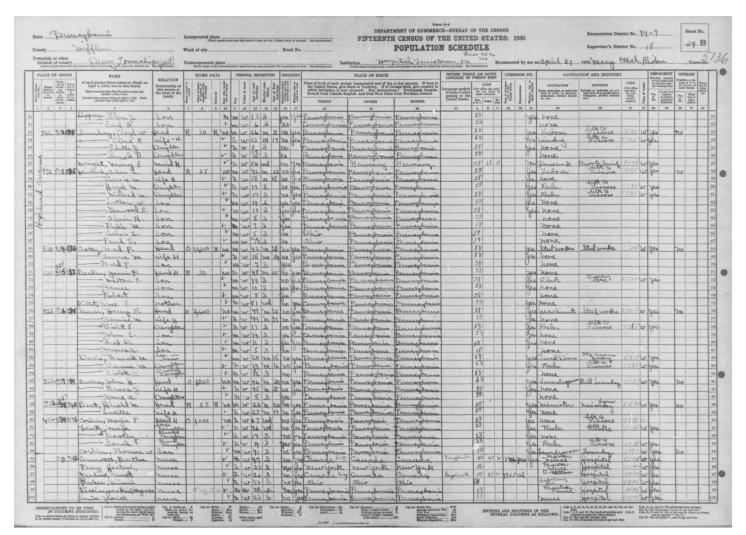

#### Bertha Cornwall

1881 - 1967

Nurse: US Army Nurse Corps

World War I

<sup>\*</sup>Please note that news articles published online often exist behind paywalls and require a subscription to access digitally. We have provided links, but have not reproduced them here. Similarly, many families have created remembrance pages. Again, we have provided links, when applicable, but have not reproduced any images without express written permission from the family.