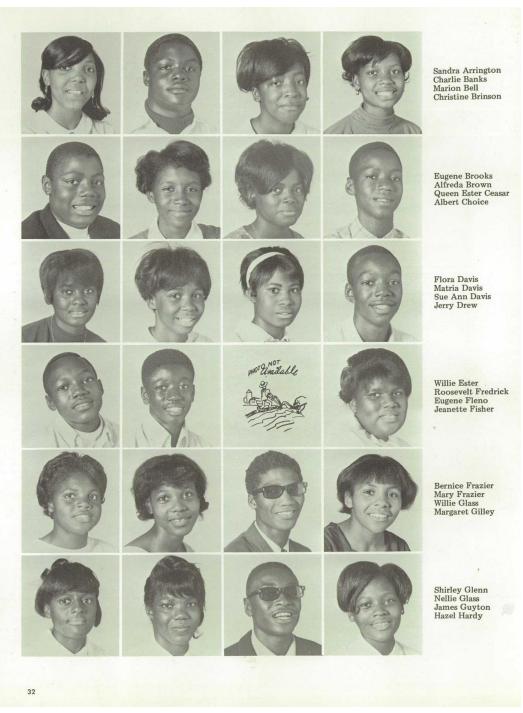

https://www.ancestry.com/discoveryui-content/view/127001351:62308

1969 Magnolia High School Yearbook

"U.S., School Yearbooks, 1900-2016," database, *Ancestry* (ancestry.com: accessed June 14, 2023), entry for Charlie Banks, Thomasville, Georgia.