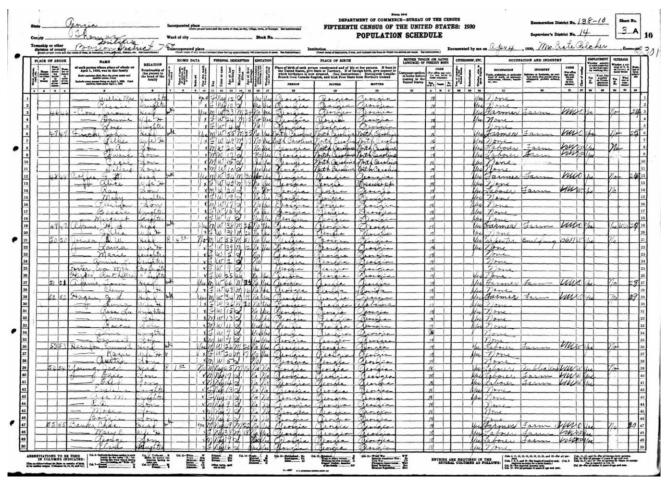

Charlie's Father in the 1930 United States Census (Page 1 of 2)

"1930 United States Federal Census," database, *Ancestry* (ancestry.com: accessed June 20, 2023), entry for David Banks, Thomas, Georgia.

https://www.ancestry.com/discoveryui-content/view/18090593:6224

Charlie's Father in the 1930 United States Census (Page 2 of 2)

"1930 United States Federal Census," database, *Ancestry* (ancestry.com: accessed June 20, 2023), entry for David Banks, Thomas, Georgia.