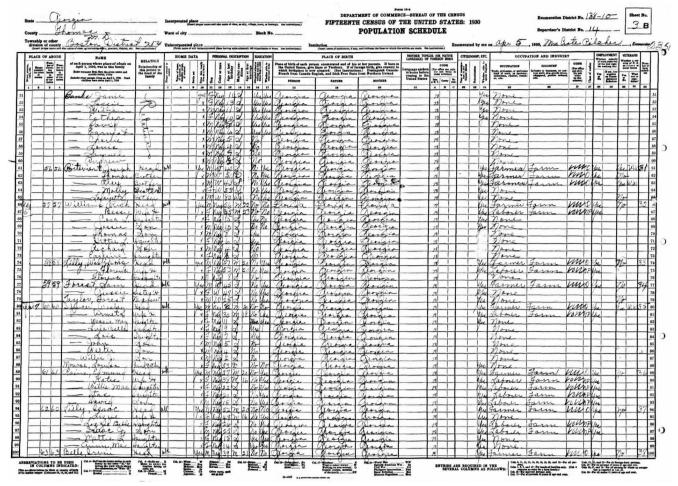

https://www.ancestry.com/discoveryui-content/view/18090593:6224

Charlie's Father in the 1930 United States Census (Page 2 of 2)

"1930 United States Federal Census," database, *Ancestry* (ancestry.com: accessed June 20, 2023), entry for David Banks, Thomas, Georgia.

https://www.ancestry.com/discoveryui-content/view/18090593:6224

**Charlie's Parents in the 1940 United States Census** 

"1940 United States Federal Census," database, *Ancestry* (ancestry.com: accessed June 20, 2023), entry for David Banks, St. Petersburg, Pinellas, Florida.