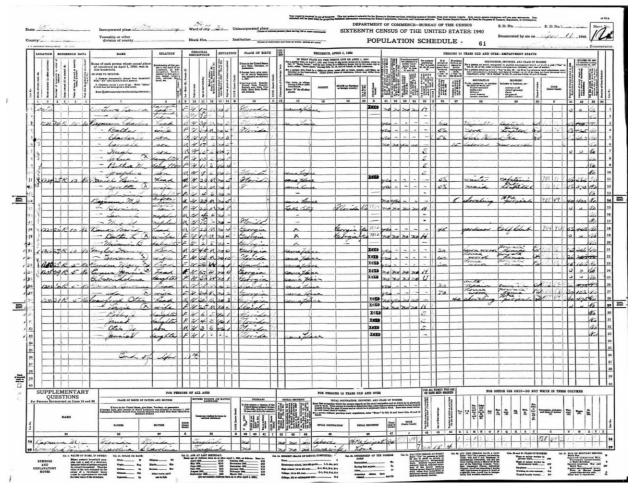

https://www.ancestry.com/discoveryui-content/view/12322117:2238

**Charlie's Family in the 1950 United States Census** 

"1950 United States Federal Census," database, *Ancestry* (ancestry.com: accessed June 20, 2023), entry for David Banks, Thomasville, Georgia.