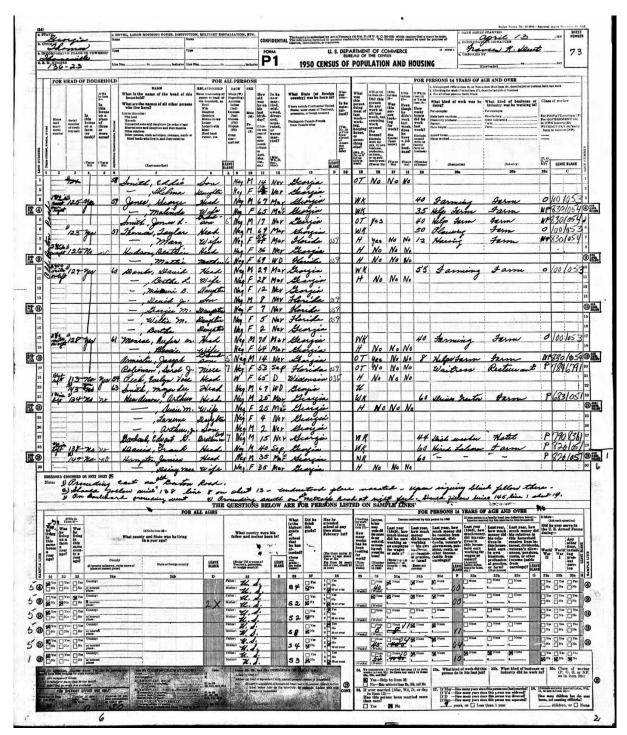

https://www.ancestry.com/discoveryui-content/view/12322117:2238

**Charlie's Family in the 1950 United States Census** 

"1950 United States Federal Census," database, *Ancestry* (ancestry.com: accessed June 20, 2023), entry for David Banks, Thomasville, Georgia.