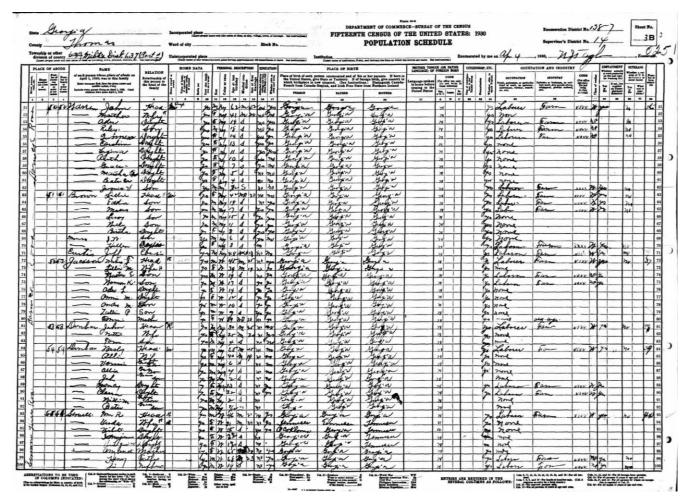

**Charlie's Mother in the 1930 United States Census** 

"1930 United States Federal Census," database, *Ancestry* (ancestry.com: accessed June 20, 2023), entry for Birtha Brown, Thomas, Georgia.

https://www.ancestry.com/discoveryui-content/view/21708964:6224