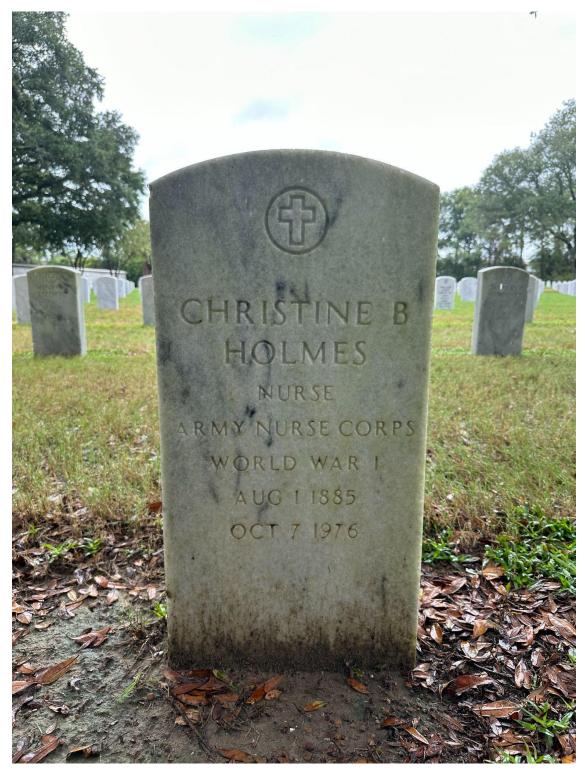

## **Christine Bailey Holmes**

1885 - 1976

Nurse: US Army Nurse Corps

World War I

<sup>\*</sup>Please note that news articles published online often exist behind paywalls and require a subscription to access digitally. We have provided links, but have not reproduced them here. Similarly, many families have created remembrance pages. Again, we have provided links, when applicable, but have not reproduced any images without express written permission from the family.