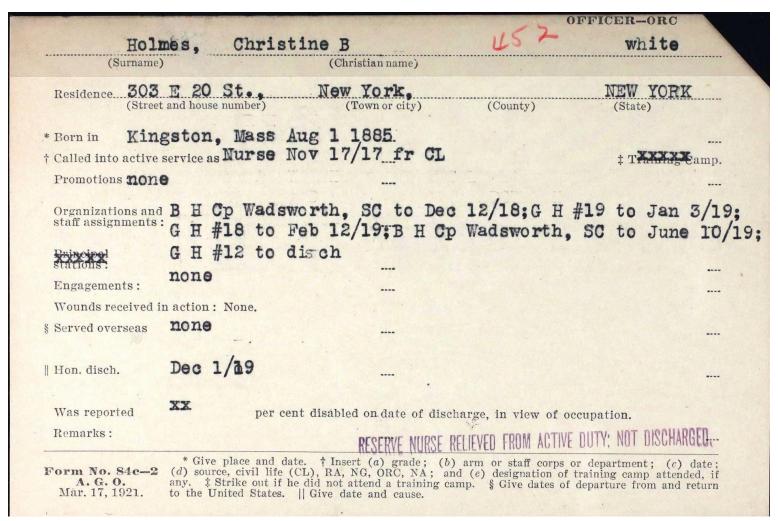

## **Christine Bailey Holmes**

1885 - 1976

Nurse: US Army Nurse Corps

World War I

<sup>\*</sup>Please note that news articles published online often exist behind paywalls and require a subscription to access digitally. We have provided links, but have not reproduced them here. Similarly, many families have created remembrance pages. Again, we have provided links, when applicable, but have not reproduced any images without express written permission from the family.