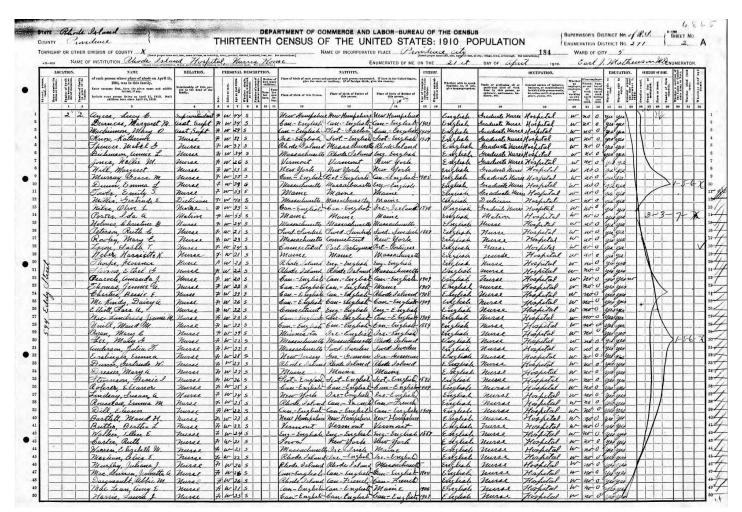

## **Christine Bailey Holmes**

1885 - 1976

Nurse: US Army Nurse Corps

World War I

<sup>\*</sup>Please note that news articles published online often exist behind paywalls and require a subscription to access digitally. We have provided links, but have not reproduced them here. Similarly, many families have created remembrance pages. Again, we have provided links, when applicable, but have not reproduced any images without express written permission from the family.