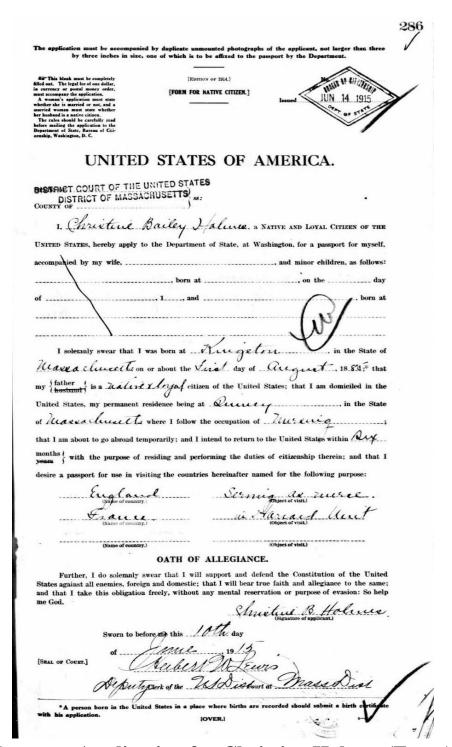

## **Christine Bailey Holmes**

1885 - 1976

Nurse: US Army Nurse Corps

World War I

<sup>\*</sup>Please note that news articles published online often exist behind paywalls and require a subscription to access digitally. We have provided links, but have not reproduced them here. Similarly, many families have created remembrance pages. Again, we have provided links, when applicable, but have not reproduced any images without express written permission from the family.