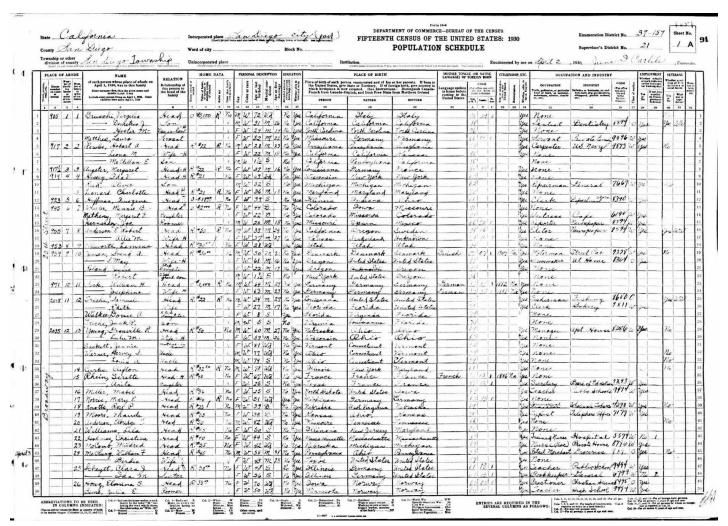

## **Christine Bailey Holmes**

1885 - 1976

Nurse: US Army Nurse Corps

World War I

<sup>\*</sup>Please note that news articles published online often exist behind paywalls and require a subscription to access digitally. We have provided links, but have not reproduced them here. Similarly, many families have created remembrance pages. Again, we have provided links, when applicable, but have not reproduced any images without express written permission from the family.