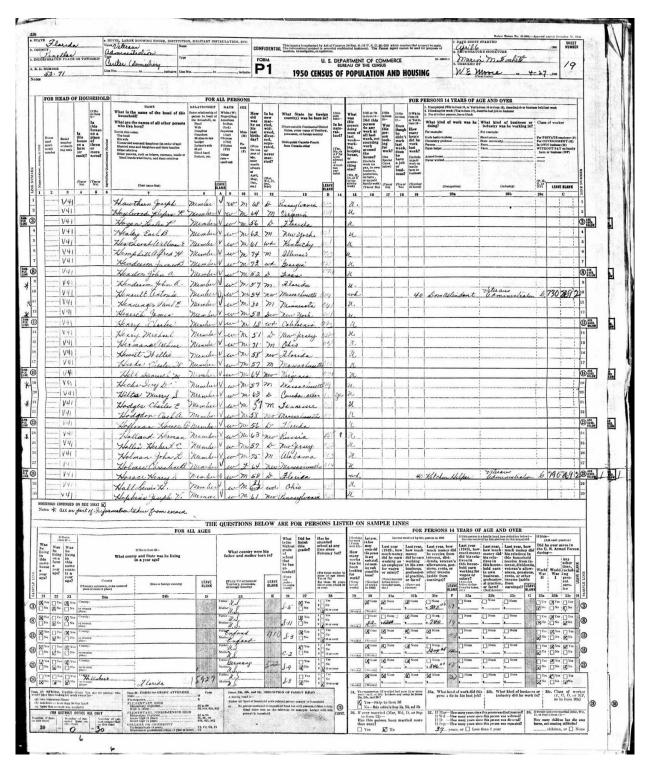

## **Christine Bailey Holmes**

1885 - 1976

Nurse: US Army Nurse Corps

World War I

<sup>\*</sup>Please note that news articles published online often exist behind paywalls and require a subscription to access digitally. We have provided links, but have not reproduced them here. Similarly, many families have created remembrance pages. Again, we have provided links, when applicable, but have not reproduced any images without express written permission from the family.