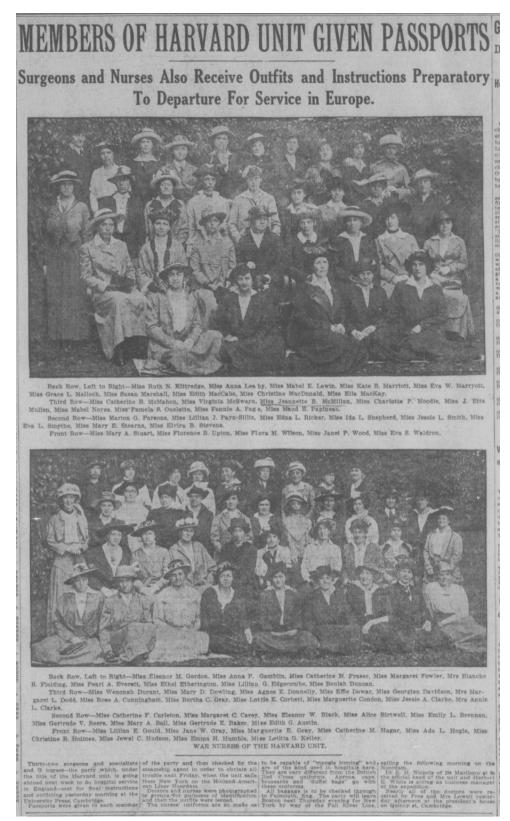

## **Christine Bailey Holmes**

1885 - 1976

Nurse: US Army Nurse Corps

World War I

<sup>\*</sup>Please note that news articles published online often exist behind paywalls and require a subscription to access digitally. We have provided links, but have not reproduced them here. Similarly, many families have created remembrance pages. Again, we have provided links, when applicable, but have not reproduced any images without express written permission from the family.