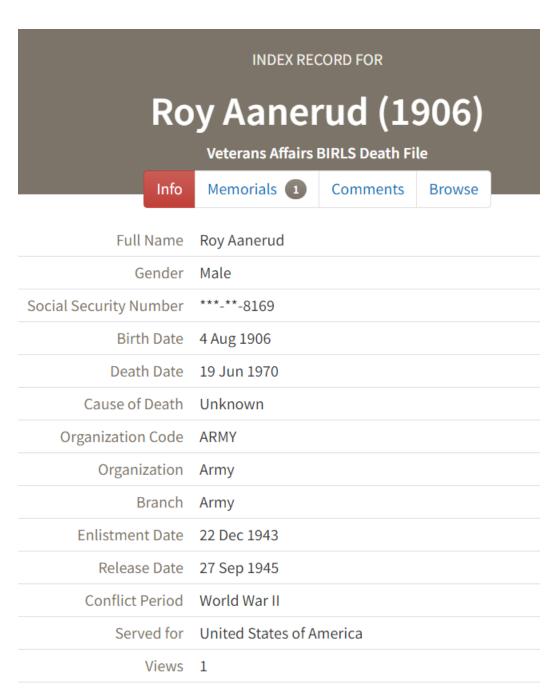

**Doris's Father in the 1910 United States Federal Census** 

"1910 United States Federal Census," database, Ancestry (ancestry.com: accessed September 3, 2023), entry for Roy L Aanerud, Chicago, Illinois.