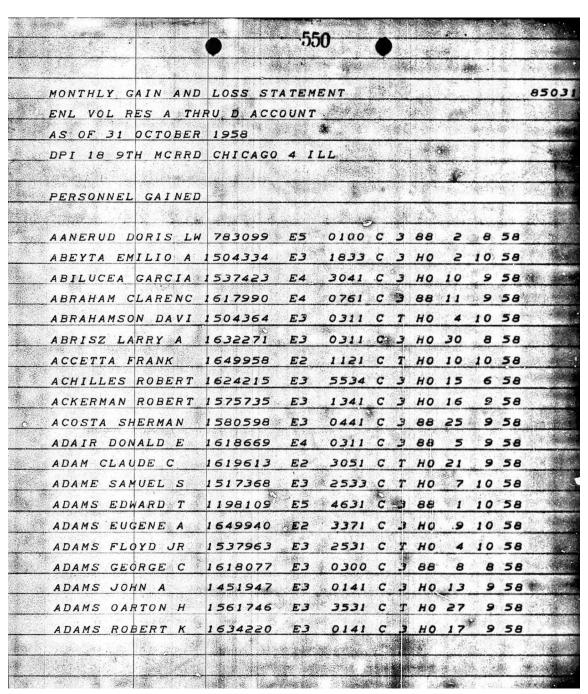

**Doris's Father in the 1910 United States Federal Census** 

"1910 United States Federal Census," database, Ancestry (ancestry.com: accessed September 3, 2023), entry for Roy L Aanerud, Chicago, Illinois.