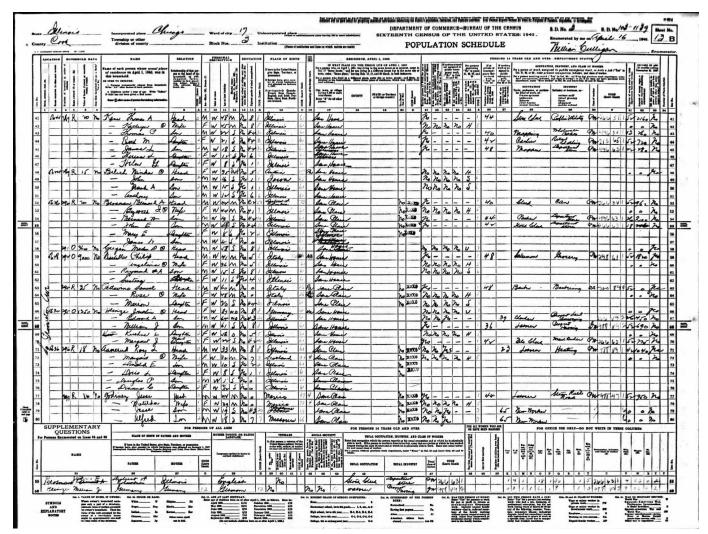

|                     |                                                | Inluna                                                        |                                                    |                          | 61            | 1       | - geo        | Thetrial Engineer                                           | Elevator magas,                                                                         | 228 W   | the .              | +                      | ++                                | 99          |

**Doris's Parents in the 1930 United States Federal Census** 

"1930 United States Federal Census," database, Ancestry (ancestry.com: accessed September 3, 2023), entry for Roy L Aanerud, Chicago, Illinois.

https://www.ancestry.com/discoveryui-content/view/85161687:6224



1940 United States Federal Census

"1940 United States Federal Census," database, Ancestry (ancestry.com: accessed September 3, 2023), entry for Doris L Aanerud, Chicago, Illinois.

https://www.ancestry.com/discoveryui-content/view/143454816:2442



BACK ROW: Don Denker, Larry Hixon, Jim Piatt, Bob Reynolds, Upton Gartrell, Mel Dow, Jim Hall, LuAnn McClellan, Pat Stites, Doris Palmer, Sally Gresham, Dolores Guyman, Tom Sharp, Bob Paxton, SECOND ROW: Evelyn Webber, Carolyn Blair, Diane Stanard, Harriet Clepper, Jeannine Wisz, Betty Harding, Jackie Hillman, Gladys Soderburg, Doris Aanerud, Betty Dow, Bob Payne, J. W. Owens, FIRST ROW: Charles Torrez, Pat Hollingsworth, Erna Stratton, Margaret Von Hake, Peggy Laughter, Nancy Rochester, Mary MacKenzie, Mary Ruth Niver, Laurel-Whitaker, Charl