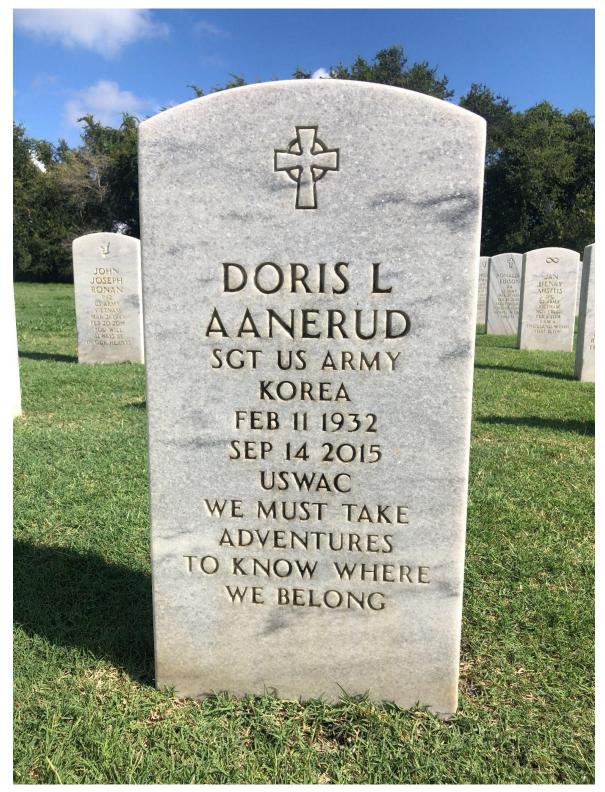

#### **Doris Lorraine Aanerud**

1932 - 2015

Staff Sergeant: US Women's Army Corps (USWAC)

Korea

<sup>\*</sup>Please note that news articles published online often exist behind paywalls and require a subscription to access digitally. We have provided links, but have not reproduced them here. Similarly, many families have created remembrance pages. Again, we have provided links, when applicable, but have not reproduced any images without express written permission from the family.