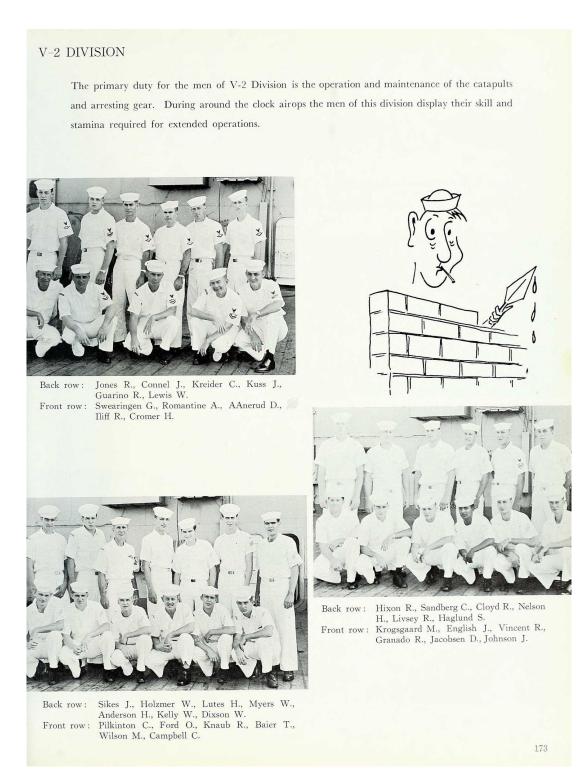

#### **Doris Lorraine Aanerud**

1932 - 2015

Staff Sergeant: US Women's Army Corps (USWAC)

Korea

<sup>\*</sup>Please note that news articles published online often exist behind paywalls and require a subscription to access digitally. We have provided links, but have not reproduced them here. Similarly, many families have created remembrance pages. Again, we have provided links, when applicable, but have not reproduced any images without express written permission from the family.