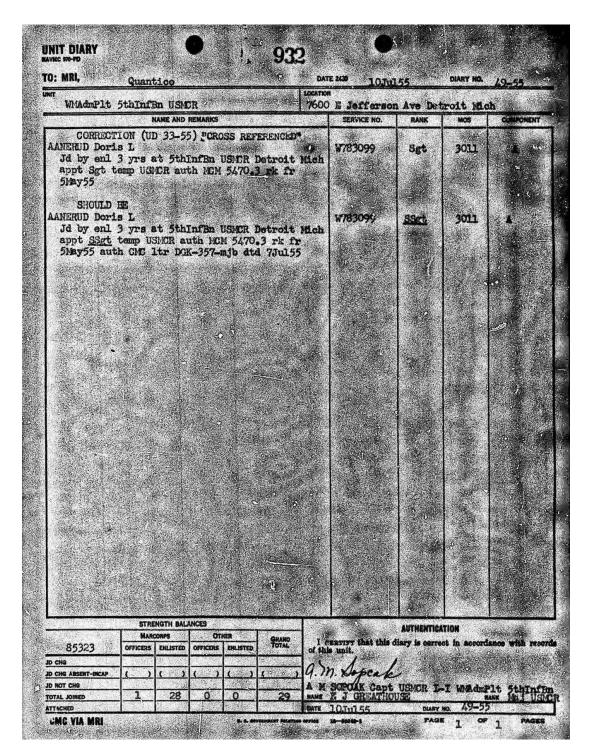

#### **Doris Lorraine Aanerud**

1932 - 2015

Staff Sergeant: US Women's Army Corps (USWAC)

Korea

<sup>\*</sup>Please note that news articles published online often exist behind paywalls and require a subscription to access digitally. We have provided links, but have not reproduced them here. Similarly, many families have created remembrance pages. Again, we have provided links, when applicable, but have not reproduced any images without express written permission from the family.