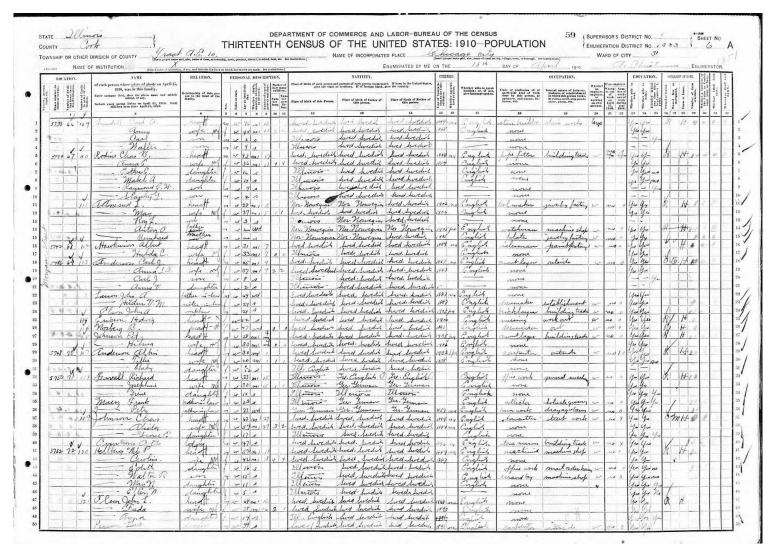

**Doris's Father in the 1910 United States Federal Census** 

"1910 United States Federal Census," database, Ancestry (ancestry.com: accessed September 3, 2023), entry for Roy L Aanerud, Chicago, Illinois.