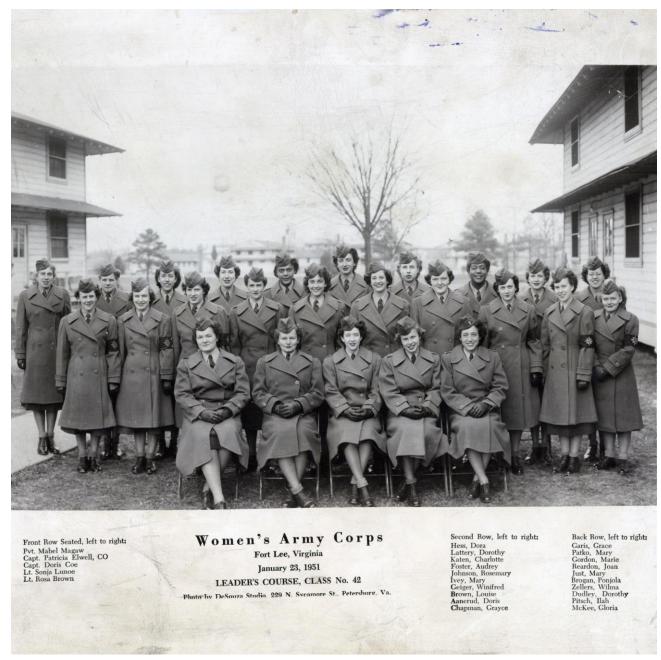

#### **Doris Lorraine Aanerud**

1932 - 2015

Staff Sergeant: US Women's Army Corps (USWAC)

Korea

<sup>\*</sup>Please note that news articles published online often exist behind paywalls and require a subscription to access digitally. We have provided links, but have not reproduced them here. Similarly, many families have created remembrance pages. Again, we have provided links, when applicable, but have not reproduced any images without express written permission from the family.