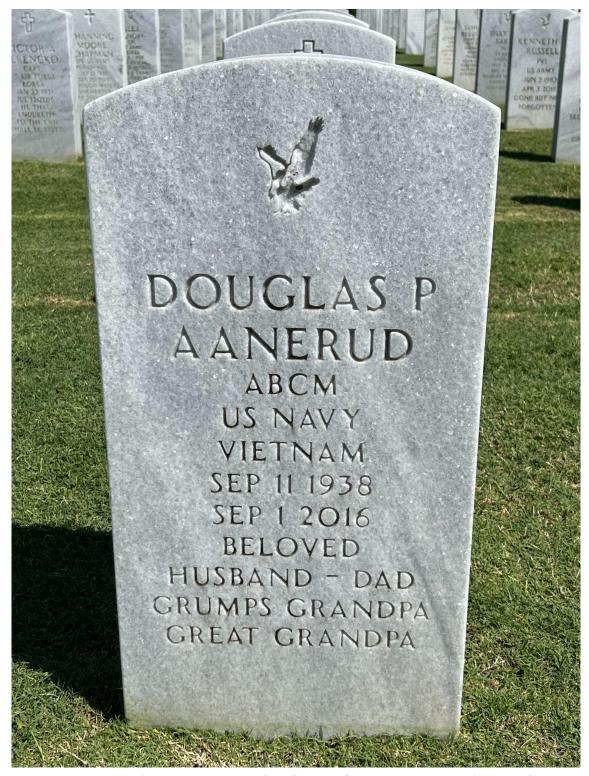

#### **Doris Lorraine Aanerud**

1932 - 2015

Staff Sergeant: US Women's Army Corps (USWAC)

Korea

<sup>\*</sup>Please note that news articles published online often exist behind paywalls and require a subscription to access digitally. We have provided links, but have not reproduced them here. Similarly, many families have created remembrance pages. Again, we have provided links, when applicable, but have not reproduced any images without express written permission from the family.