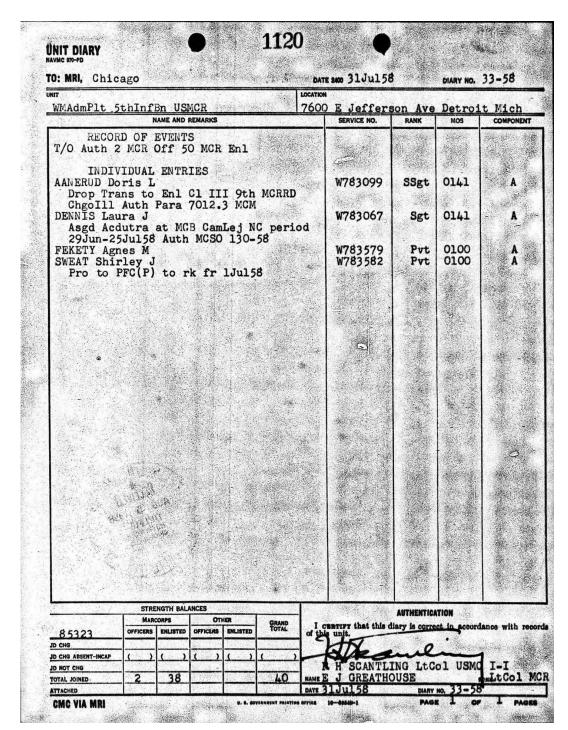

#### **Doris Lorraine Aanerud**

1932 - 2015

Staff Sergeant: US Women's Army Corps (USWAC)

Korea

<sup>\*</sup>Please note that news articles published online often exist behind paywalls and require a subscription to access digitally. We have provided links, but have not reproduced them here. Similarly, many families have created remembrance pages. Again, we have provided links, when applicable, but have not reproduced any images without express written permission from the family.