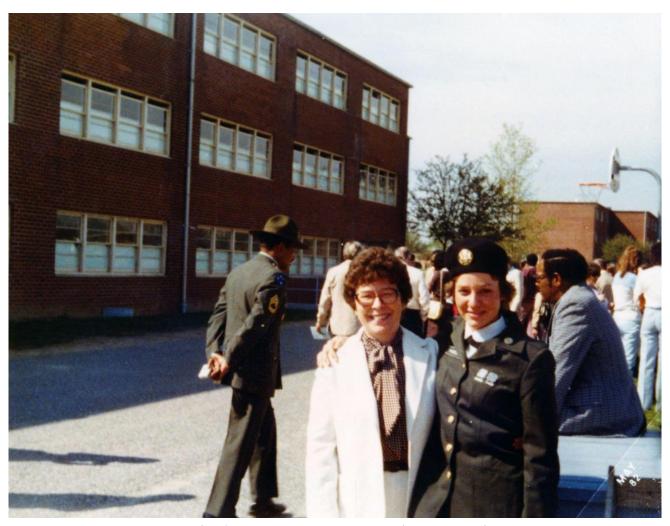

#### **Doris Lorraine Aanerud**

1932 - 2015

Staff Sergeant: US Women's Army Corps (USWAC)

Korea

<sup>\*</sup>Please note that news articles published online often exist behind paywalls and require a subscription to access digitally. We have provided links, but have not reproduced them here. Similarly, many families have created remembrance pages. Again, we have provided links, when applicable, but have not reproduced any images without express written permission from the family.