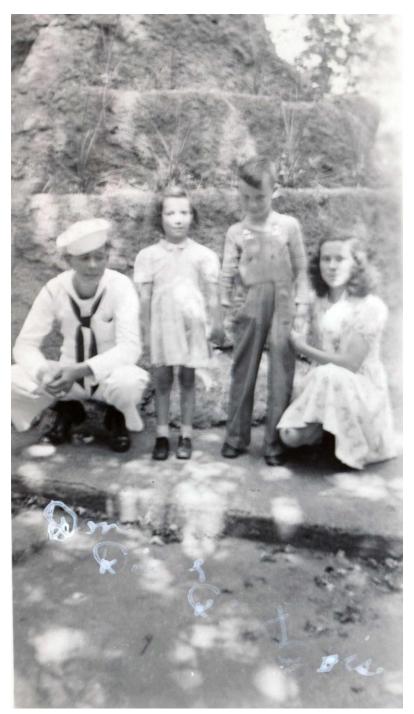

#### **Doris Lorraine Aanerud**

1932 - 2015

Staff Sergeant: US Women's Army Corps (USWAC)

Korea

<sup>\*</sup>Please note that news articles published online often exist behind paywalls and require a subscription to access digitally. We have provided links, but have not reproduced them here. Similarly, many families have created remembrance pages. Again, we have provided links, when applicable, but have not reproduced any images without express written permission from the family.