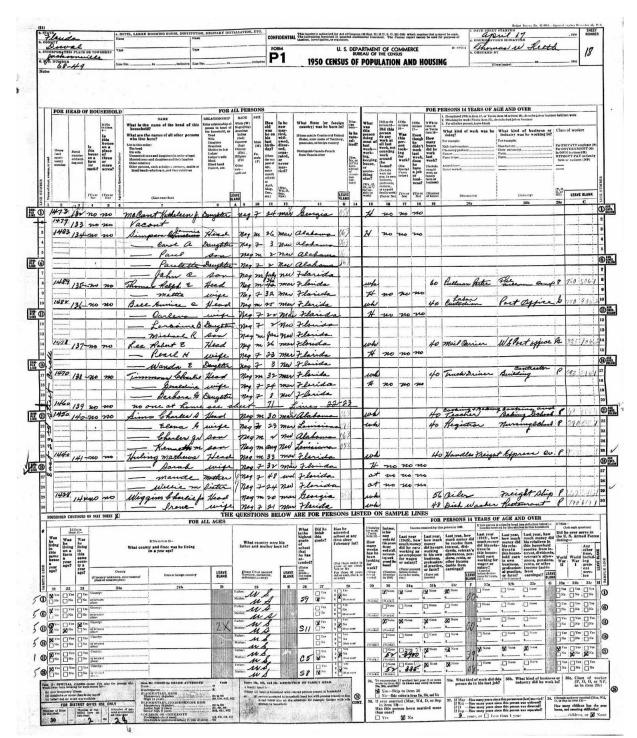

## **Eunice Cleveland Bell**

1925 - 2019

Seaman 1st Class: United States Navy

Service Number: 005560676

World War II

<sup>\*</sup>Please note that news articles published online often exist behind paywalls and require a subscription to access digitally. We have provided links, but have not reproduced them here. Similarly, many families have created remembrance pages. Again, we have provided links, but have not reproduced any images without express written permission from the family.