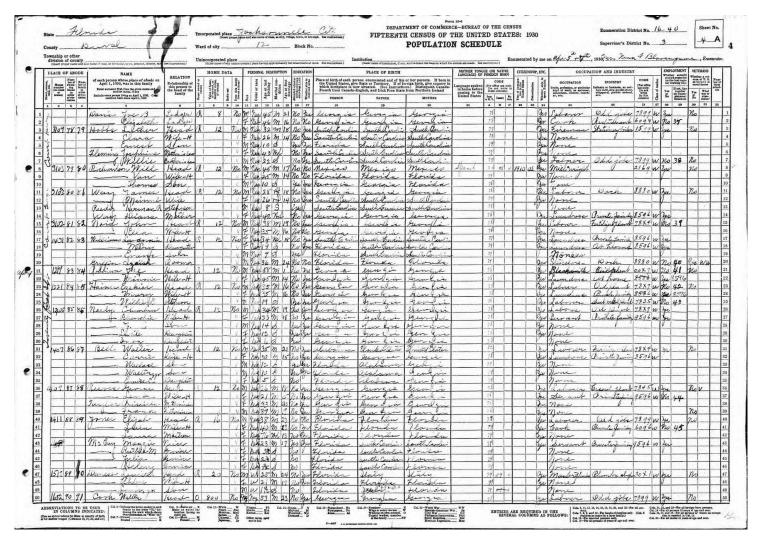

## **Eunice Cleveland Bell**

1925 - 2019

Seaman 1st Class: United States Navy

Service Number: 005560676

World War II

<sup>\*</sup>Please note that news articles published online often exist behind paywalls and require a subscription to access digitally. We have provided links, but have not reproduced them here. Similarly, many families have created remembrance pages. Again, we have provided links, but have not reproduced any images without express written permission from the family.