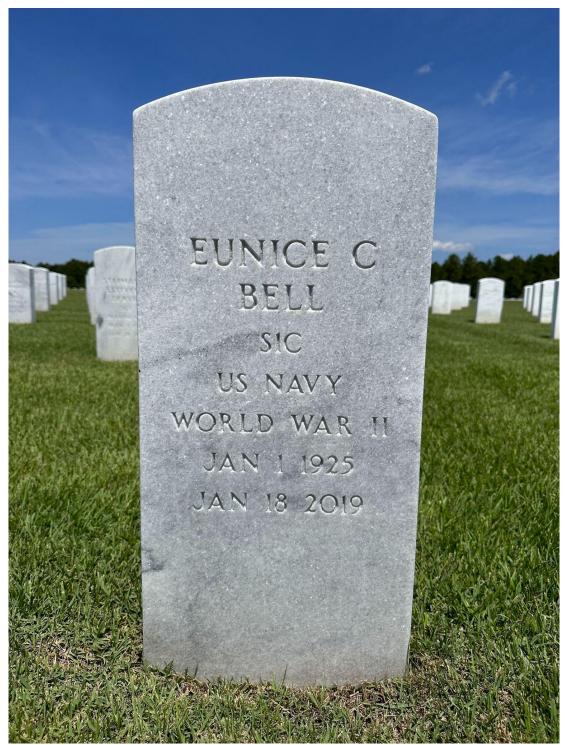

## **Eunice Cleveland Bell**

1925 - 2019

Seaman 1st Class: United States Navy

Service Number: 005560676

World War II

<sup>\*</sup>Please note that news articles published online often exist behind paywalls and require a subscription to access digitally. We have provided links, but have not reproduced them here. Similarly, many families have created remembrance pages. Again, we have provided links, but have not reproduced any images without express written permission from the family.