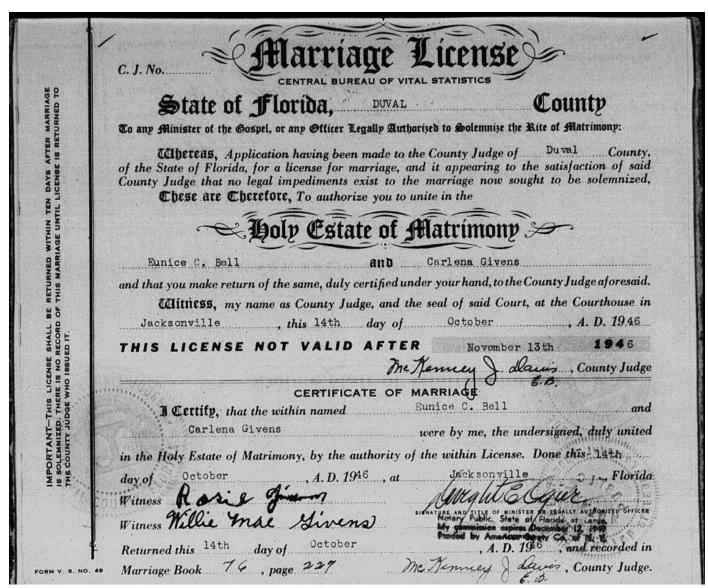

## **Eunice Cleveland Bell**

1925 - 2019

Seaman 1st Class: United States Navy

Service Number: 005560676

World War II

<sup>\*</sup>Please note that news articles published online often exist behind paywalls and require a subscription to access digitally. We have provided links, but have not reproduced them here. Similarly, many families have created remembrance pages. Again, we have provided links, but have not reproduced any images without express written permission from the family.