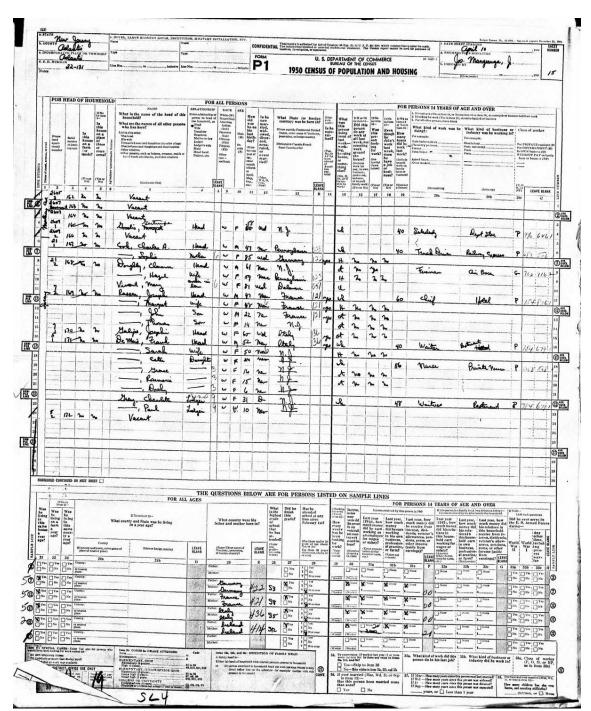

| risdiction o | of the registrant              |      |

1940 Frank DeMeis World War II Draft Registration Card (Back)

"U.S., World War II Draft Cards Young Men, 1940-1947" database, *Ancestry* (ancestry.com: accessed March 21, 2023), entry for Frank DeMeis.

https://www.ancestry.com/imageviewer/collections/2238/images/44025\_04\_00020-02465?pId=301375415



1950 United States Federal Census: New Jersey

"1950 United States Federal Census," database, *Ancestry* (ancestry.com: accessed March 21, 2023), entry for Frank DeMeis, Atlantic City, New Jersey.

 $\underline{\text{https://www.ancestry.com/imageviewer/collections/62308/images/43290879-New\_Jersey-180550-0016?pId=169596907}$ 



1950 United States Federal Census: Washington D.C.

"1950 United States Federal Census," database, *Ancestry* (ancestry.com: accessed April 04, 2023), entry for Frank DeMeis, Washington D.C.

### 2002 Frank DeMeis Photo found in Tampa Tribune Newspaper Article

"For Services Rendered," Tampa Tribune, November 12, 2002, 11.

https://www.newspapers.com/image/341638121/

A Tampa Tribune article published November 12, 2002, shows a photo of Frank Demeis at age 105 a