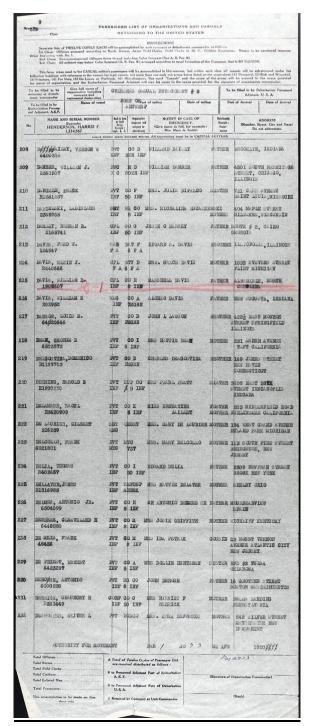

## 1917 Frank DeMeis: US Army WWI Transport Service Outgoing

"US Army WWI Transport Service, Passenger Lists," database, *Ancestry* (ancestry.com: accessed April 04, 2023), entry for Frank DeMeis.

 $\frac{https://www.ancestry.com/imageviewer/collections/61174/images/44509\_3421606189\_0289-00037?pId=3206889$ 