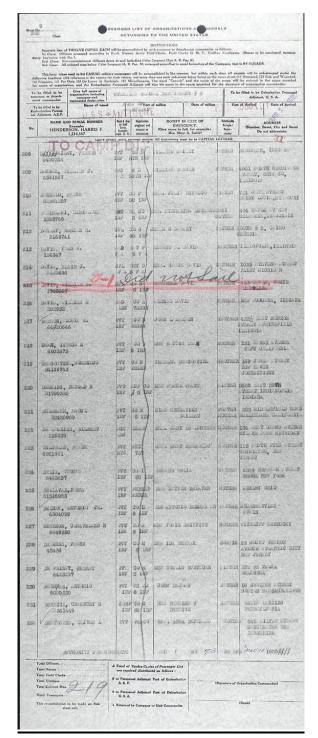

## March 1920 Frank DeMeis: US Army WWI Transport Service Outgoing

"US Army WWI Transport Service, Passenger Lists," database, *Ancestry* (ancestry.com: accessed April 04, 2023), entry for Frank DeMeis.

 $\frac{https://www.ancestry.com/imageviewer/collections/61174/images/44508\_162028006074\_0034-00300?pId=142942$ 

**April 1920 Frank DeMeis: US Army WWI Transport Service Outgoing** 

"US Army WWI Transport Service, Passenger Lists," database, *Ancestry* (ancestry.com: accessed April 04, 2023), entry for Frank DeMeis.