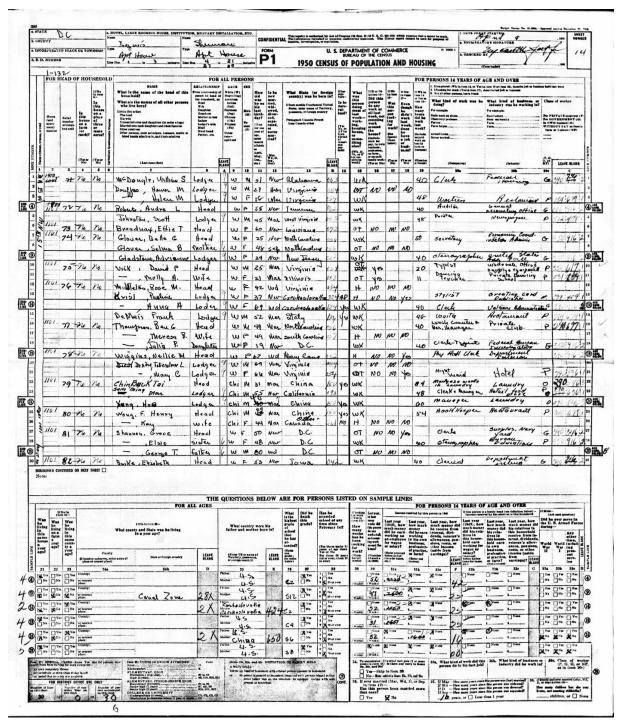

| risdiction o | of the registrant              |      |

1940 Frank DeMeis World War II Draft Registration Card (Back)

"U.S., World War II Draft Cards Young Men, 1940-1947" database, *Ancestry* (ancestry.com: accessed March 21, 2023), entry for Frank DeMeis.

https://www.ancestry.com/imageviewer/collections/2238/images/44025\_04\_00020-02465?pId=301375415



1950 United States Federal Census: New Jersey

"1950 United States Federal Census," database, *Ancestry* (ancestry.com: accessed March 21, 2023), entry for Frank DeMeis, Atlantic City, New Jersey.

 $\underline{\text{https://www.ancestry.com/imageviewer/collections/62308/images/43290879-New\_Jersey-180550-0016?pId=169596907}$ 



1950 United States Federal Census: Washington D.C.

"1950 United States Federal Census," database, *Ancestry* (ancestry.com: accessed April 04, 2023), entry for Frank DeMeis, Washington D.C.

### 2002 Frank DeMeis Photo found in Tampa Tribune Newspaper Article

"For Services Rendered," Tampa Tribune, November 12, 2002, 11.

https://www.newspapers.com/image/341638121/

A Tampa Tribune article published November 12, 2002, shows a photo of Frank Demeis at age 105 attending ceremonies at the VA Medical Center at Bay Pines.

#### **2002 Frank DeMeis Tampa Tribune Newspaper Article**

"For Services Rendered," *Tampa Tribune*, November 12, 2002, 11, Newspapers.com, database, (accessed April 19, 2023).

#### https://www.newspapers.com/image/341638121/

A Tampa Tribune article published November