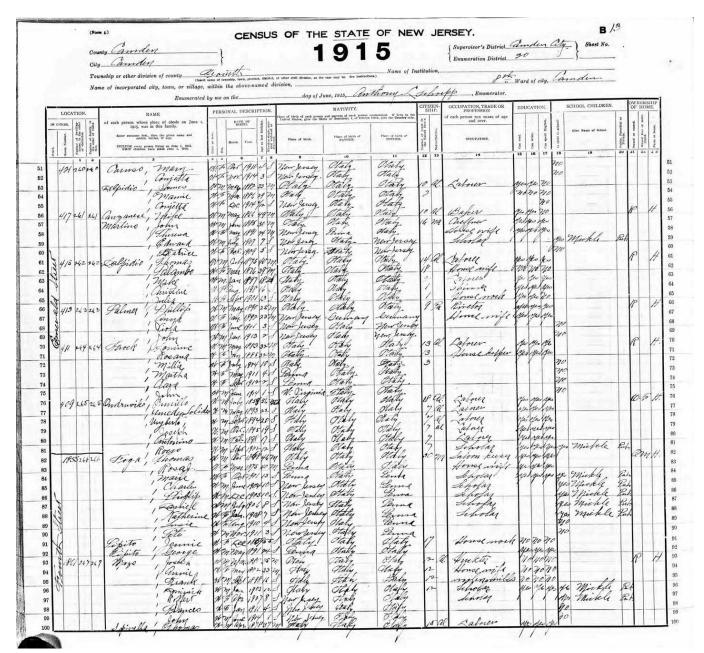

1915 New Jersey State Census

"New Jersey, U.S., State Census, 1915," database, *Ancestry* (ancestry.com: accessed April 4, 2023), entry for Frank DeMeis, Camden, New Jersey.

 $\underline{https://www.ancestry.com/imageviewer/collections/61558/images/48182\_554677-00086?pId=2449554}$ 