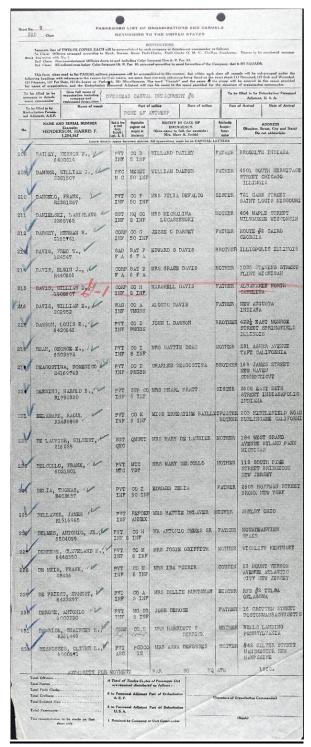

 $\underline{\text{https://www.ancestry.com/imageviewer/collections/61174/images/44508\_162028006074\_0034-00375?pId=144184}$ 

1920 Frank DeMeis: US Army WWI Transport Service Outgoing

"US Army WWI Transport Service, Passenger Lists," database, *Ancestry* (ancestry.com: accessed April 04, 2023), entry for Frank DeMeis.

 $\underline{\text{https://www.ancestry.com/imageviewer/collections/61174/images/44508\_162028006074\_0034-00300?pId=142942}$ 