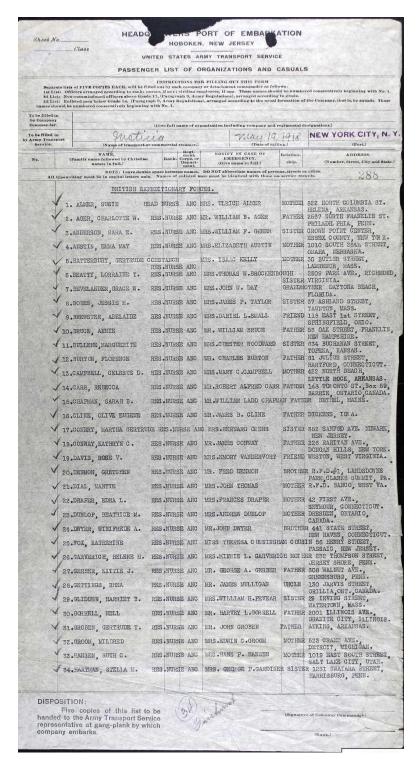

### Grace Walton Bevelander

1889 - 1972

Nurse: US Army Nurse Corps

World War I

<sup>\*</sup>Please note that news articles published online often exist behind paywalls and require a subscription to access digitally. We have provided links, but have not reproduced them here. Similarly, many families have created remembrance pages. Again, we have provided links, when applicable, but have not reproduced any images without express written permission from the family.