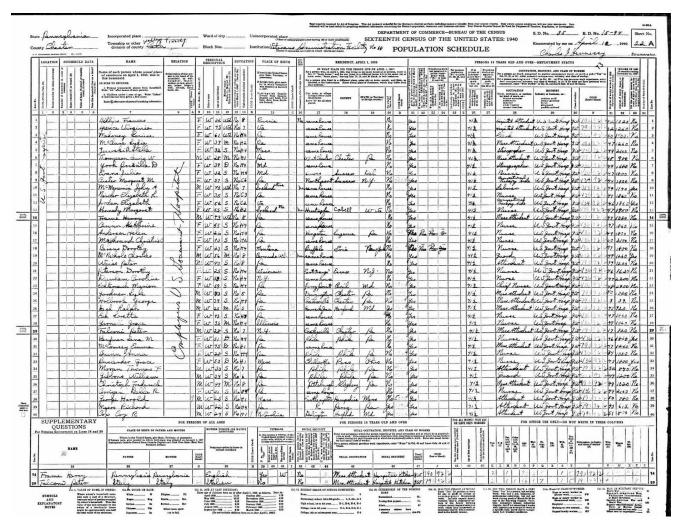

### Grace Walton Bevelander

1889 - 1972

Nurse: US Army Nurse Corps

World War I

<sup>\*</sup>Please note that news articles published online often exist behind paywalls and require a subscription to access digitally. We have provided links, but have not reproduced them here. Similarly, many families have created remembrance pages. Again, we have provided links, when applicable, but have not reproduced any images without express written permission from the family.