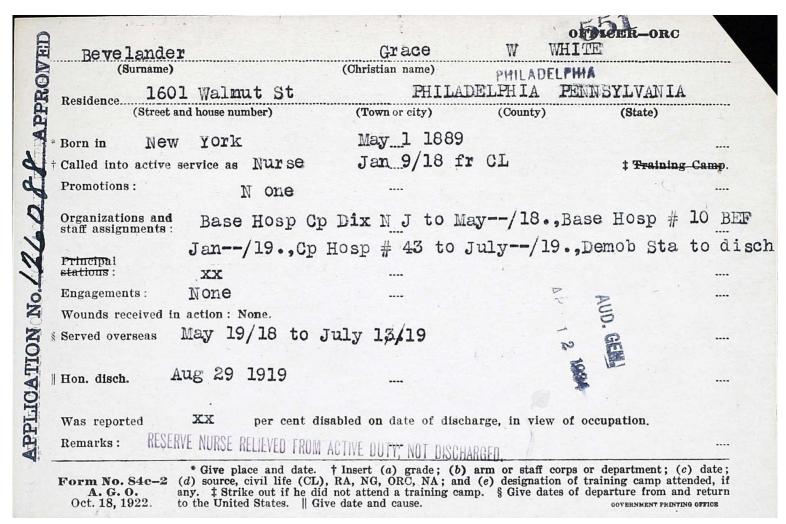

### Grace Walton Bevelander

1889 - 1972

Nurse: US Army Nurse Corps

World War I

<sup>\*</sup>Please note that news articles published online often exist behind paywalls and require a subscription to access digitally. We have provided links, but have not reproduced them here. Similarly, many families have created remembrance pages. Again, we have provided links, when applicable, but have not reproduced any images without express written permission from the family.