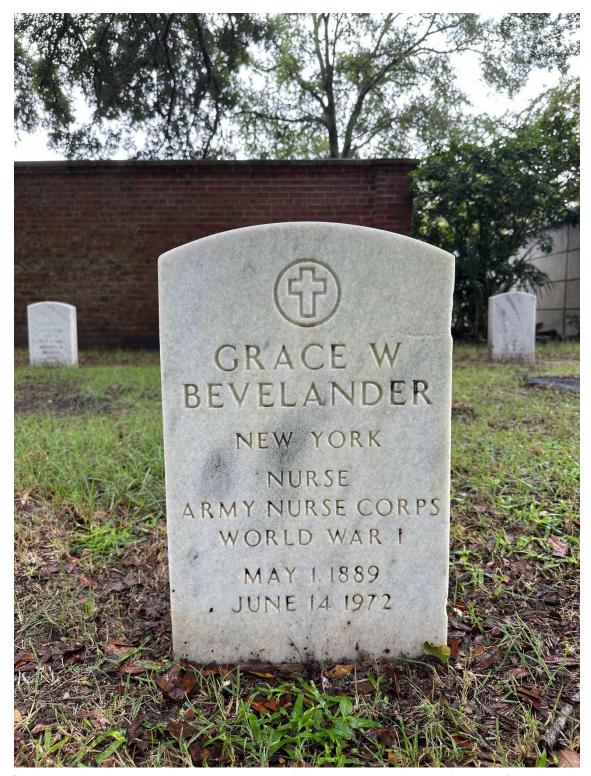

### Grace Walton Bevelander

1889 - 1972

Nurse: US Army Nurse Corps

World War I

<sup>\*</sup>Please note that news articles published online often exist behind paywalls and require a subscription to access digitally. We have provided links, but have not reproduced them here. Similarly, many families have created remembrance pages. Again, we have provided links, when applicable, but have not reproduced any images without express written permission from the family.