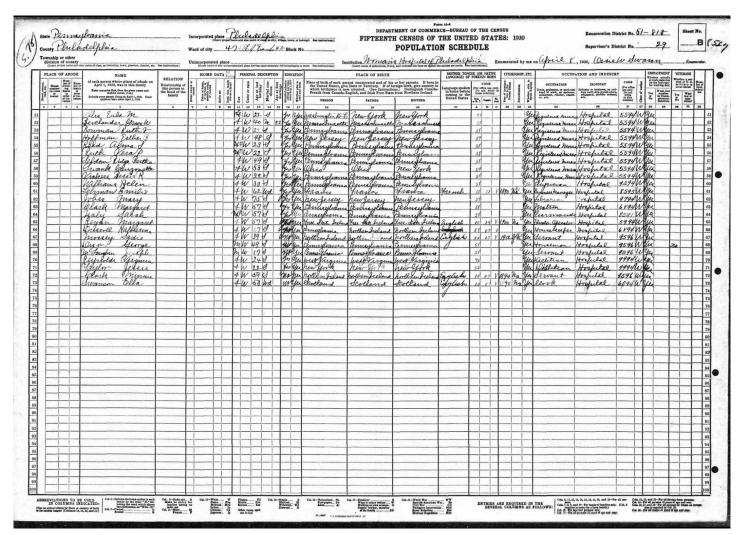

### Grace Walton Bevelander

1889 - 1972

Nurse: US Army Nurse Corps

World War I

<sup>\*</sup>Please note that news articles published online often exist behind paywalls and require a subscription to access digitally. We have provided links, but have not reproduced them here. Similarly, many families have created remembrance pages. Again, we have provided links, when applicable, but have not reproduced any images without express written permission from the family.