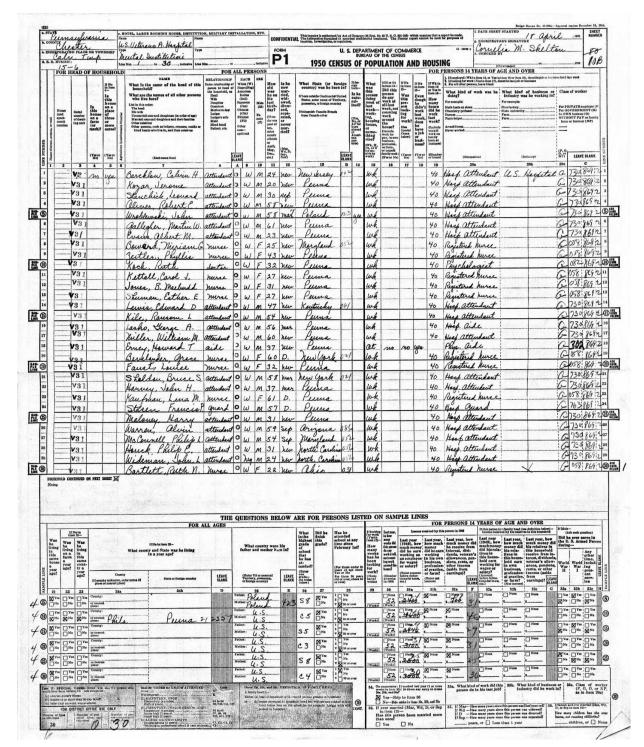

### Grace Walton Bevelander

1889 - 1972

Nurse: US Army Nurse Corps

World War I

<sup>\*</sup>Please note that news articles published online often exist behind paywalls and require a subscription to access digitally. We have provided links, but have not reproduced them here. Similarly, many families have created remembrance pages. Again, we have provided links, when applicable, but have not reproduced any images without express written permission from the family.