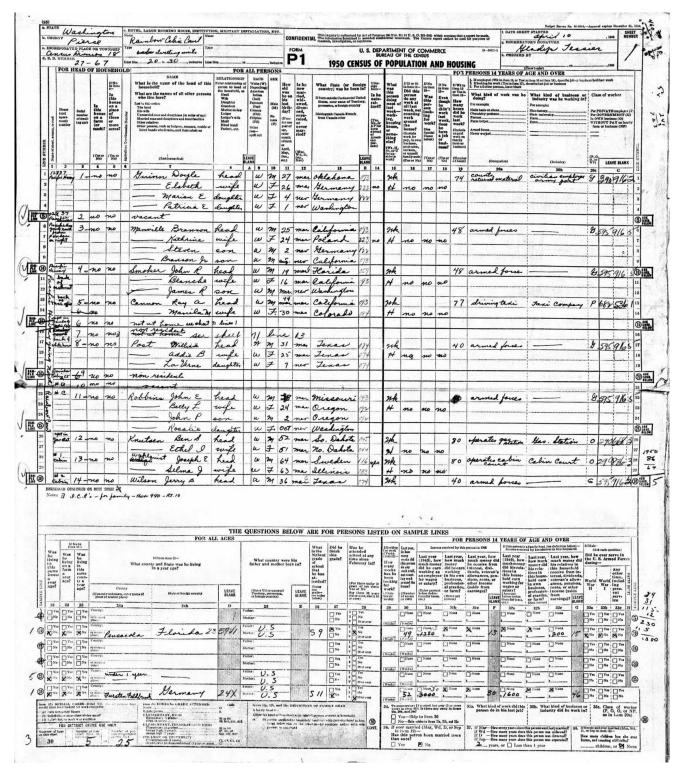

## **UCF Veterans Legacy Program**

## James Ramon Smoker

1899 - 1933

Corporal: United States Marine Corps

World War I

Please note that news articles published online often exist behind paywalls and require a subscription to access digitally. We have provided links, but have not reproduced them here. Similarly, many families have created remembrance pages. Again, we have provided links, when applicable, but have not reproduced any images without express written permission from the family.