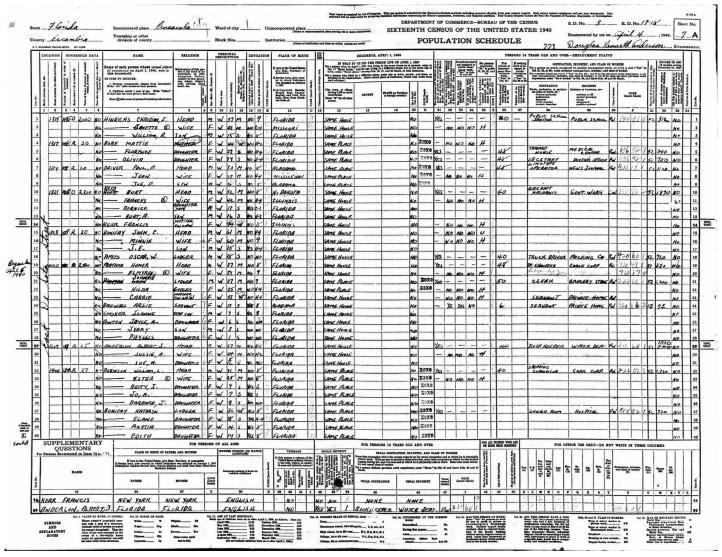

## **UCF Veterans Legacy Program**

## James Ramon Smoker

1899 - 1933

Corporal: United States Marine Corps

World War I

Please note that news articles published online often exist behind paywalls and require a subscription to access digitally. We have provided links, but have not reproduced them here. Similarly, many families have created remembrance pages. Again, we have provided links, when applicable, but have not reproduced any images without express written permission from the family.