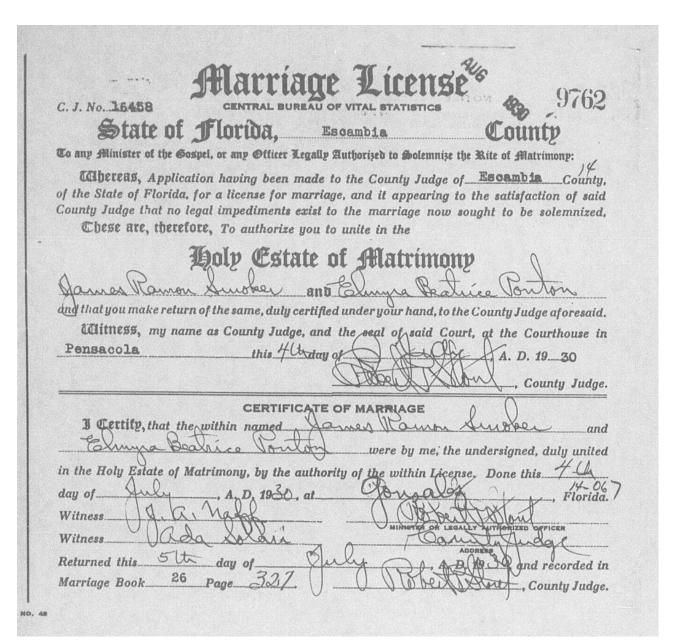

## 1899 James Ramon Smoker Birth Record

"Tennessee, U.S., City Birth Records, 1881-1915," database, *Ancestry* (ancestry.com: accessed June 23, 2023), entry for James Ramon Smoker, Knoxville, Tennessee.