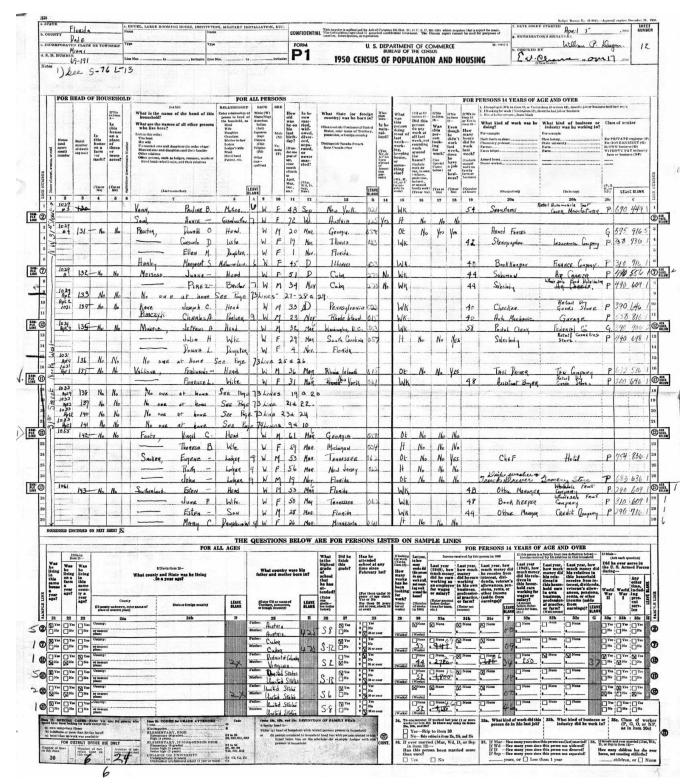

## **UCF Veterans Legacy Program**

## James Ramon Smoker

1899 - 1933

Corporal: United States Marine Corps

World War I

Please note that news articles published online often exist behind paywalls and require a subscription to access digitally. We have provided links, but have not reproduced them here. Similarly, many families have created remembrance pages. Again, we have provided links, when applicable, but have not reproduced any images without express written permission from the family.