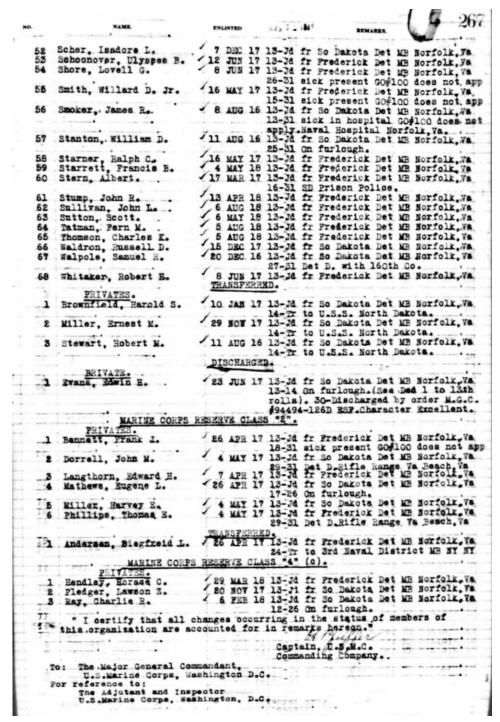

## 1899 James Ramon Smoker Birth Record

"Tennessee, U.S., City Birth Records, 1881-1915," database, *Ancestry* (ancestry.com: accessed June 23, 2023), entry for James Ramon Smoker, Knoxville, Tennessee.