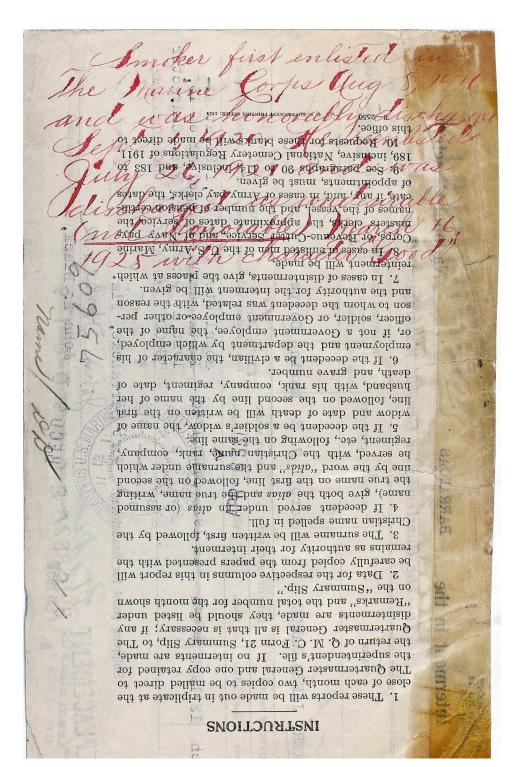

## James Ramon Smoker

1899 - 1933

Corporal: United States Marine Corps

World War I

Please note that news articles published online often exist behind paywalls and require a subscription to access digitally. We have provided links, but have not reproduced them here. Similarly, many families have created remembrance pages. Again, we have provided links, when applicable, but have not reproduced any images without express written permission from the family.