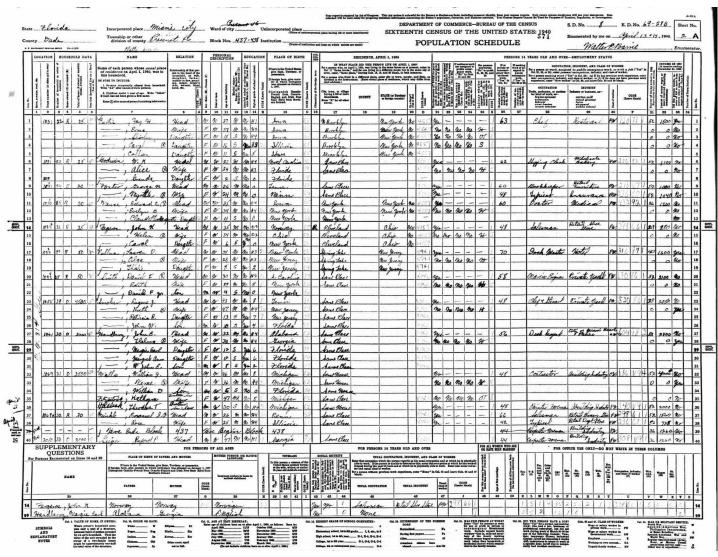

## **UCF Veterans Legacy Program**

## James Ramon Smoker

1899 - 1933

Corporal: United States Marine Corps

World War I

Please note that news articles published online often exist behind paywalls and require a subscription to access digitally. We have provided links, but have not reproduced them here. Similarly, many families have created remembrance pages. Again, we have provided links, when applicable, but have not reproduced any images without express written permission from the family.