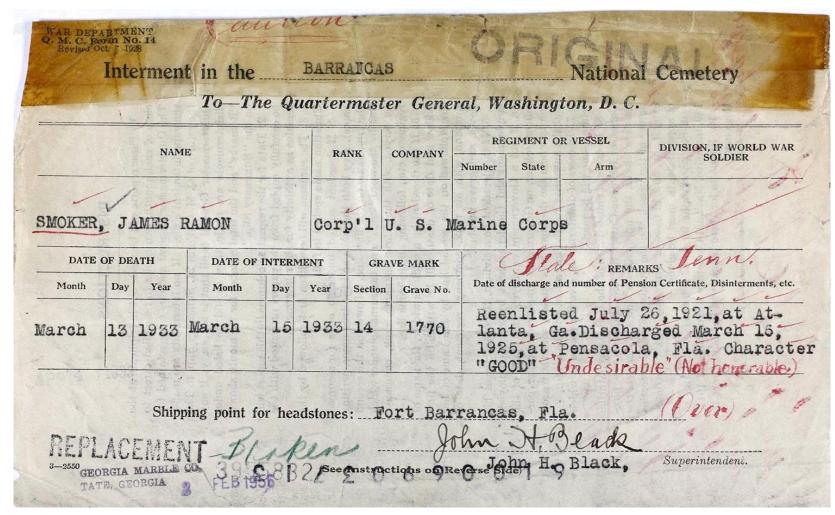

## James Ramon Smoker

1899 - 1933

Corporal: United States Marine Corps

World War I

Please note that news articles published online often exist behind paywalls and require a subscription to access digitally. We have provided links, but have not reproduced them here. Similarly, many families have created remembrance pages. Again, we have provided links, when applicable, but have not reproduced any images without express written permission from the family.