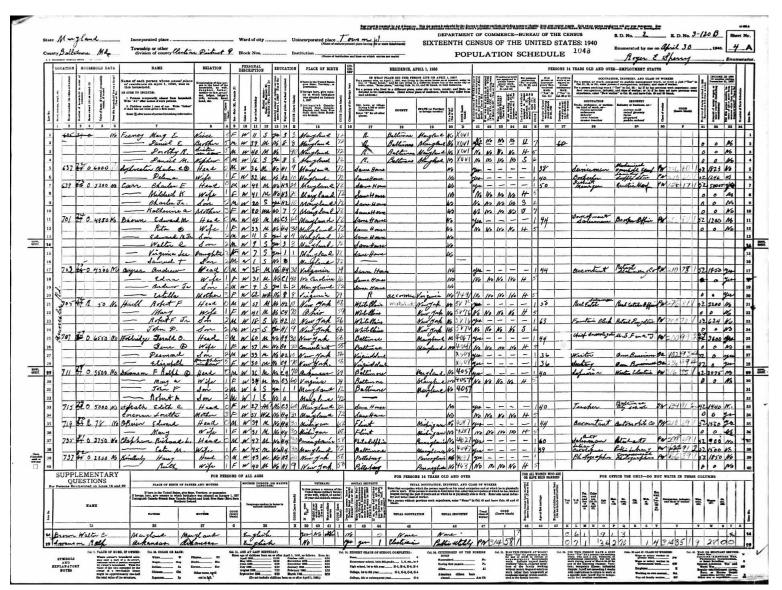

## **1940 United States Census**

"1940 United States Federal Census," database, *Ancestry* (ancestry.com: accessed April 25, 2024), entry for John D Hull, Townson, Maryland.

https://www.ancestry.com/discoveryui-content/view/149634395:2442