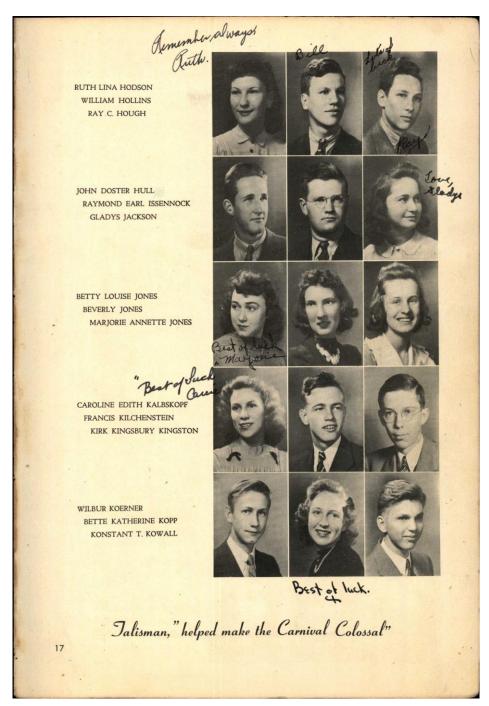

1942 Townson High School Yearbook

"U.S., School Yearbooks, 1900-2016," database, *Ancestry* (ancestry.com: accessed April 25, 2024), entry for John Doster Hull, Townson, Maryland.

https://www.ancestry.com/discoveryui-content/view/1507406973:1265