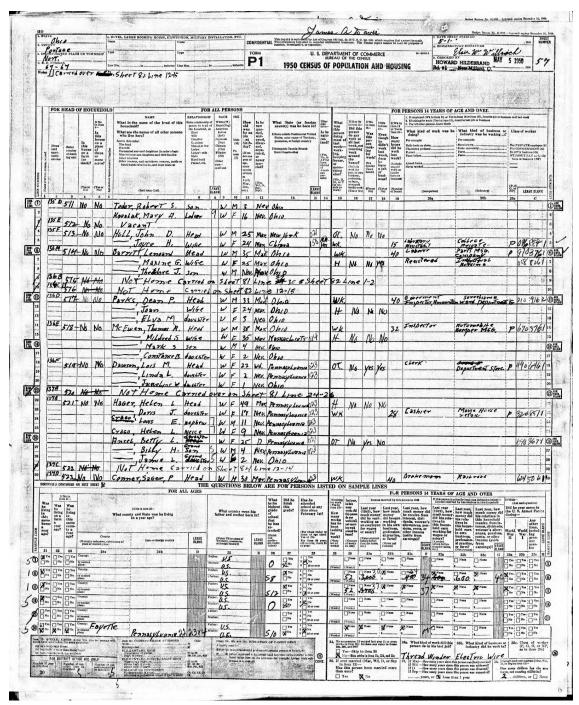

## **1930 United States Census**

"1930 United States Federal Census," database, *Ancestry* (ancestry.com: accessed April 25, 2024), entry for John D Hull, White Plains, New York.

https://www.ancestry.com/discoveryui-content/view/47177239:6224