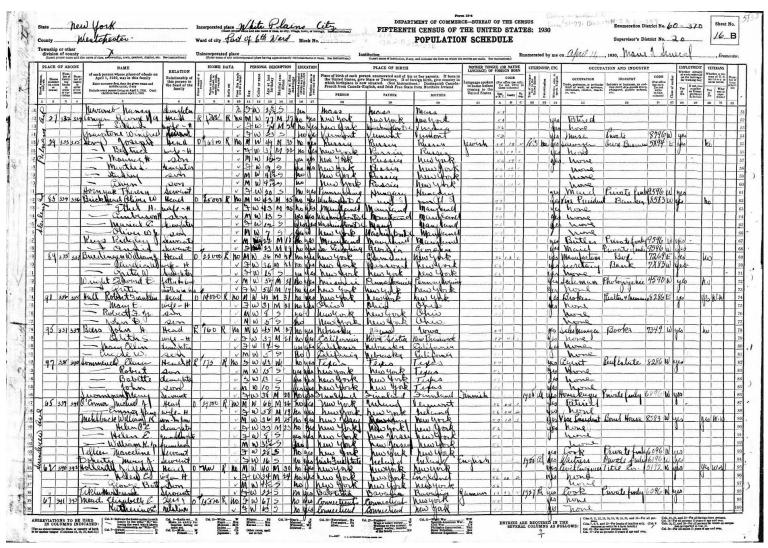

## **1930 United States Census**

"1930 United States Federal Census," database, *Ancestry* (ancestry.com: accessed April 25, 2024), entry for John D Hull, White Plains, New York.

https://www.ancestry.com/discoveryui-content/view/47177239:6224