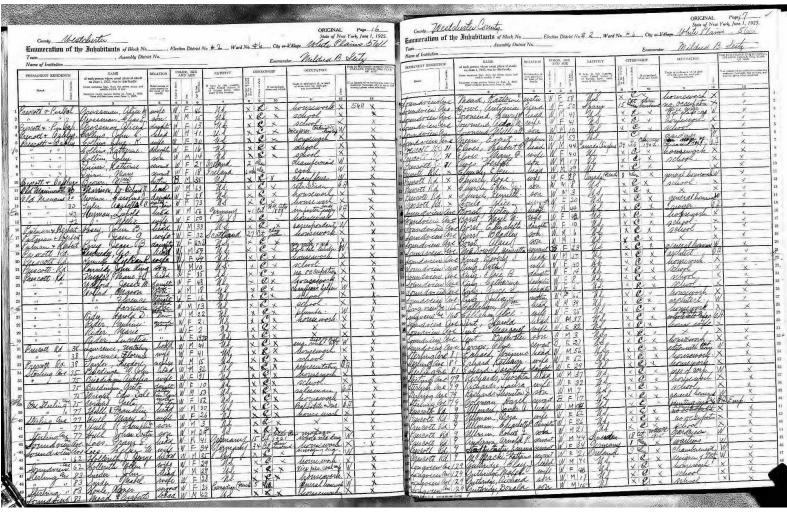

# 1925 New York State Census

"New York, U.S., State Census, 1925," database, *Ancestry* (ancestry.com: accessed April 25, 2024), entry for John Dosta Hull, White Plains, New York.

https://www.ancestry.com/discoveryui-content/view/15499362:2704