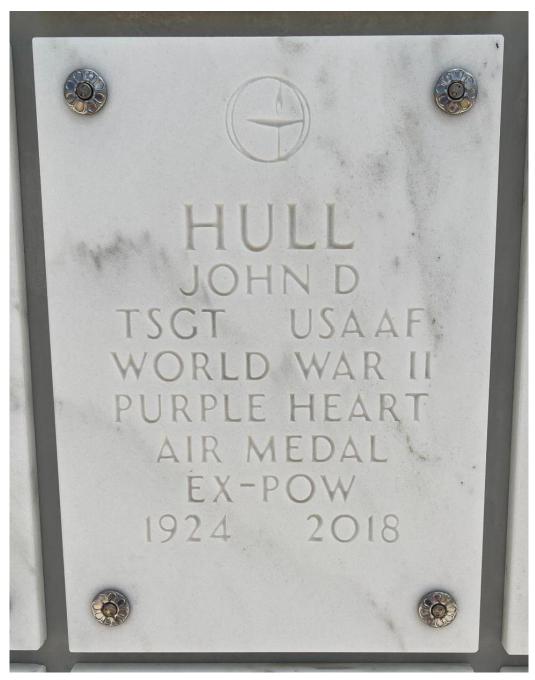

# John Doster Hull

1924 - 2018

Technical Sergeant: United States Army Air Forces\*

World War II

Please note that news articles published online often exist behind paywalls and require a subscription to access digitally. We have provided links, but have not reproduced them here. Similarly, many families have created remembrance pages. Again, we have provided links, when applicable, but have not reproduced any images without express written permission from the family.