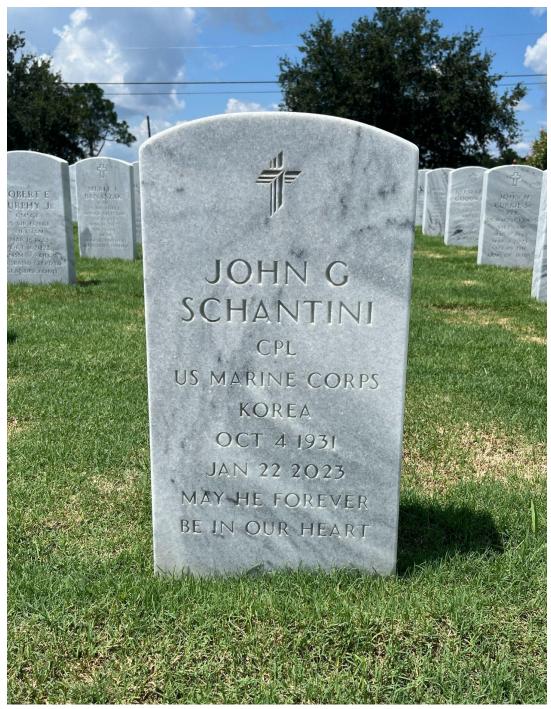

# John Gilbert Schantini

1931 - 2023

Corporal: United States Marine Corps

Korean War

Please note that news articles published online often exist behind paywalls and require a subscription to access digitally. We have provided links, but have not reproduced them here. Similarly, many families have created remembrance pages. Again, we have provided links, when applicable, but have not reproduced any images without express written permission from the family.