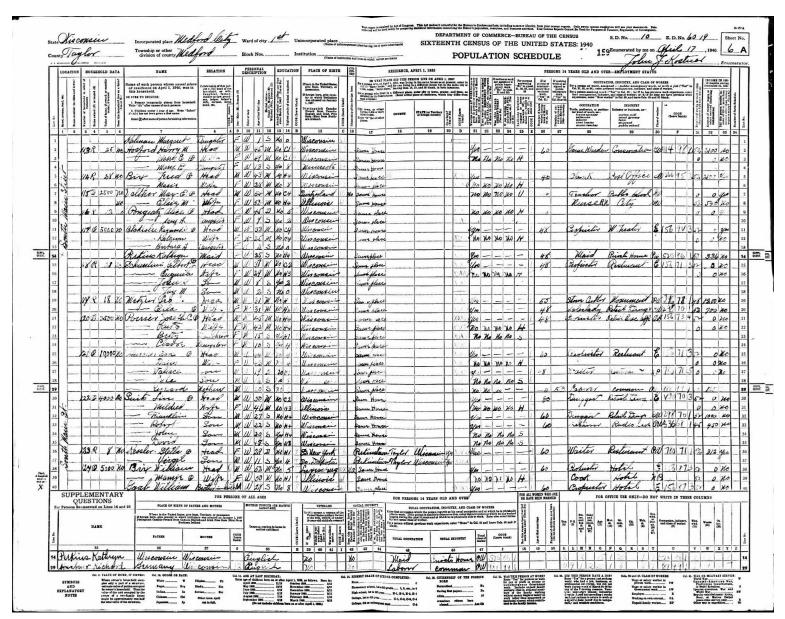

# **1940 United States Census**

"1940 United States Federal Census," database, *Ancestry* (ancestry.com: accessed May 4, 2024), entry for John G Schantini, Medford, Wisconsin.

https://www.ancestry.com/discoveryui-content/view/81783459:2442