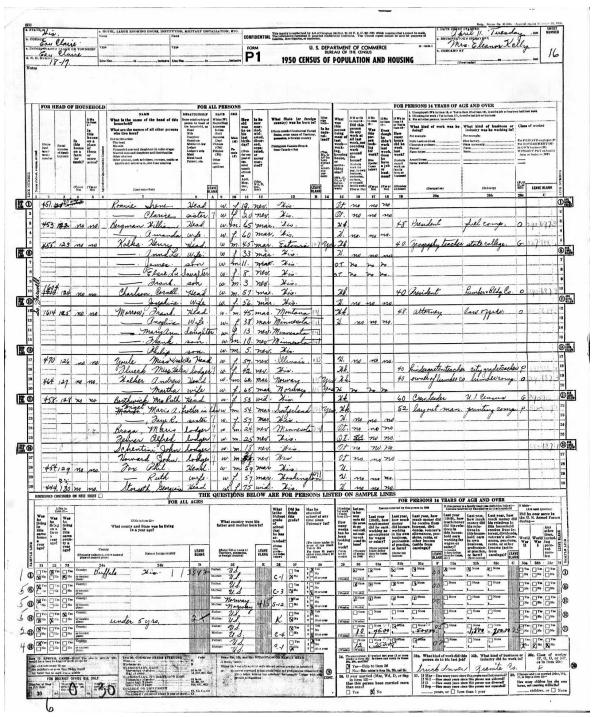

**1950 United States Census** 

"1950 United States Federal Census," database, *Ancestry* (ancestry.com: accessed May 4, 2024), entry for John Schentini, Eau Claire, Wisconsin.

https://www.ancestry.com/discoveryui-content/view/118176327:62308