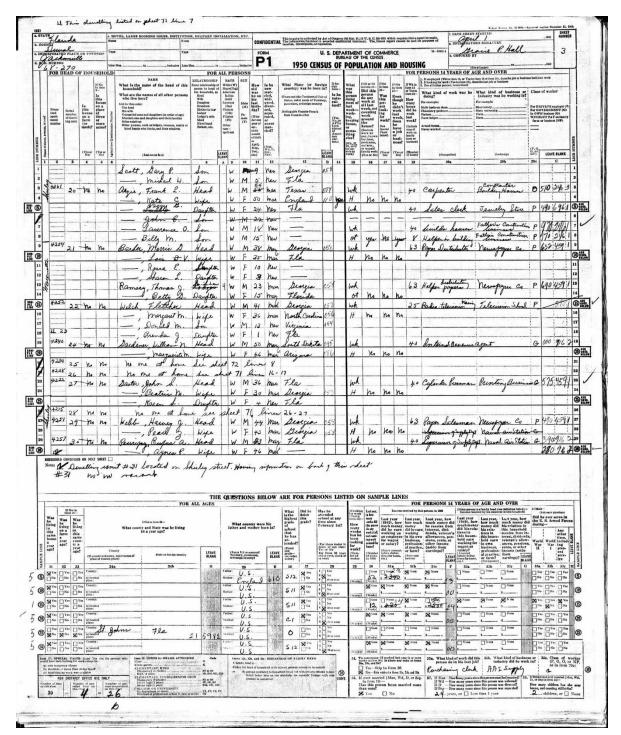

**1920 United States Census** 

"1920 United States Federal Census," database, *Ancestry* (ancestry.com: accessed March 7, 2024), entry for Sanchez Gaster, Ware, Georgia.

https://www.ancestry.com/discoveryui-content/view/4645282:6061

**1930 United States Census** 

"1930 United States Federal Census," database, *Ancestry* (ancestry.com: accessed March 7, 2024), entry for John S Gaster, West Palm Beach, Florida.

https://www.ancestry.com/discoveryui-content/view/103342760:6224