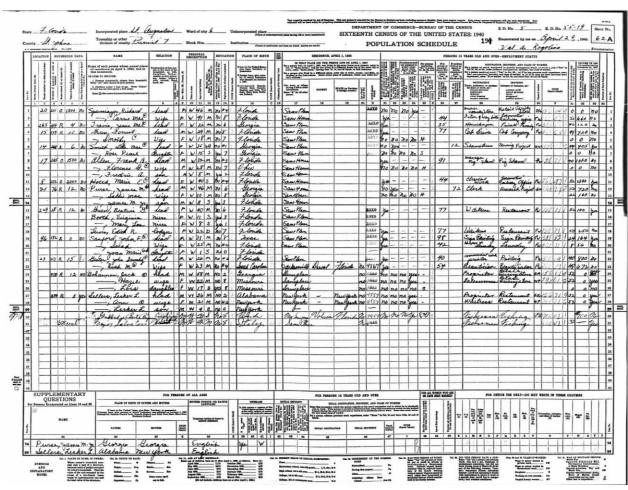

| Escambia      | 407     | 19848    |      |
| The second secon |             |           | 1,0))    | 173/  | The same of the sa | an online I d | 40/     | 19040    | 1937 |

## **Marriage to Ruth Lentz McKenny**

"Florida, U.S., Marriage Indexes, 1822-1875 and 1927-2001," database, *Ancestry* (ancestry.com: accessed March 7, 2024), entry for John Sanchez Gaster and Ruth Lentz McKenny, Nassau, Florida.

https://www.ancestry.com/discoveryui-content/view/645748:8784



**1940 United States Census** 

"1940 United States Federal Census," database, *Ancestry* (ancestry.com: accessed March 7, 2024), entry for John Sanchez Gaster, St Augustine, St Johns, Florida.

https://www.ancestry.com/discoveryui-content/view/130339346:2442

|                                                                                     | The state of the s |