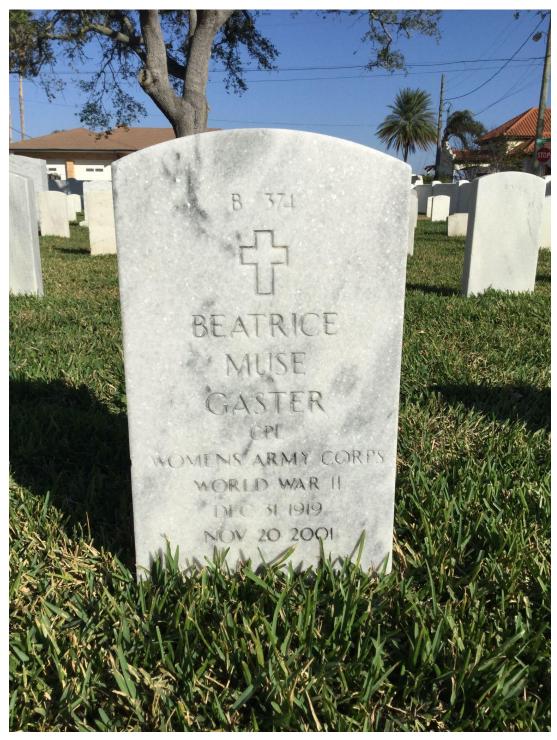

|
| Cemetery         | Saint Augustine National Cemetery        |
| Cemetery Address | 104 Marine Street St Augustine, FI 32084 |
| Cemetery State   | Florida                                  |
| Cemetery Plot    | Section B Site 374                       |
| Notes            | Cpl Women'S Army Corps World War II      |
| Conflict         | World War II                             |
| Served For       | United States of America                 |

### **Beatrice Gaster (John's Widow) Veterans Gravesite**

"US, Veterans' Gravesites, ca.1775-2019," database, *Fold3* (fold3.com: accessed March 19, 2024), entry for Beatrice Muse Gaster, Saint Augustine National Cemetery.

 $\underline{https://www.fold3.com/record/717915820/gaster-beatrice-muse-us-veterans-gravesites-ca1775-2019}$ 



Beatrice Muse Gaster's Headstone in St. Augustine National Cemetery

UCF Veterans Legacy Program, *Headstone for Beatrice Muse Gaster*, photograph, 2023, St. Augustine National Cemetery, St. Augustine, FL.