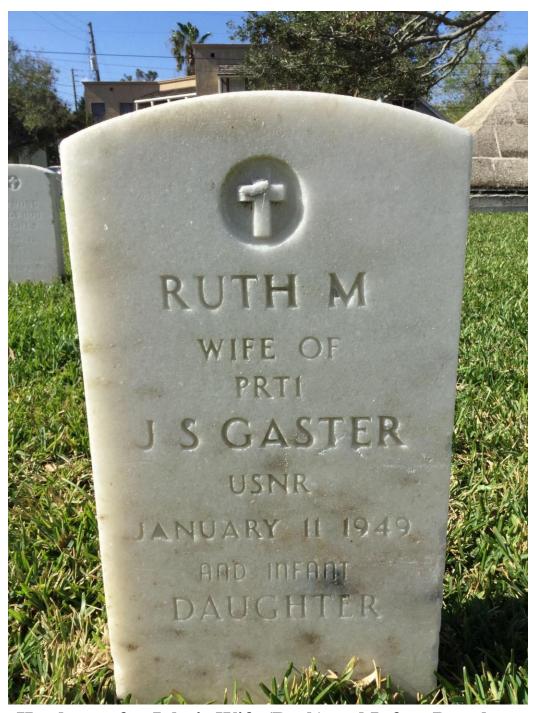

|

Ruth Gaster (John's Wife) Interment Card

"U.S., National Cemetery Interment Control Forms, 1928-1962," database, *Ancestry* (ancestry.com: accessed March 7, 2024), entry for Ruth M Gaster, St. Augustine National Cemetery.

https://www.ancestry.com/discoveryui-content/view/1772096:2590



Headstone for John's Wife (Ruth) and Infant Daughter

UCF Veterans Legacy Program, *Ruth M Gaster and Infant Daughter*, photograph, 2023, St. Augustine National Cemetery, St. Augustine, Florida.

| Name           | John Sanchez Gaster    |
|----------------|------------------------|
| Gender         | Male                   |
| Marriage Date  | 2 Jul 1949             |
| Marriage Place | St Johns, Florida, USA |
| Spouse         | Harriett Beatrice Muse |

## **Marriage to Harriett Beatrice Muse**

"Florida, U.S., County Marriage Records, 1823-1982," database, *Ancestry* (ancestry.com: accessed March 19, 2024), entry for John Sanchez Gaster, St. Johns, Florida.

https://www.ancestry.com/discoveryui-content/view/1638536:61369



1950 United States Census

"1950 United States Federal Censu