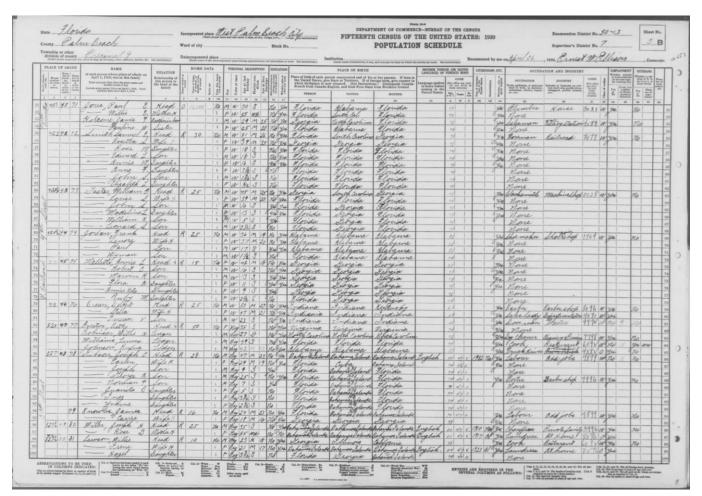

**1930 United States Census** 

"1930 United States Federal Census," database, *Ancestry* (ancestry.com: accessed March 7, 2024), entry for John S Gaster, West Palm Beach, Florida.

https://www.ancestry.com/discoveryui-content/view/103342760:6224