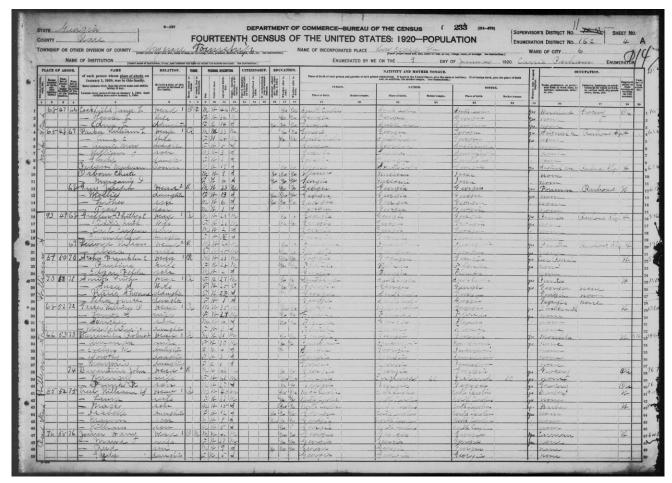

**1920 United States Census** 

"1920 United States Federal Census," database, *Ancestry* (ancestry.com: accessed March 7, 2024), entry for Sanchez Gaster, Ware, Georgia.

https://www.ancestry.com/discoveryui-content/view/4645282:6061