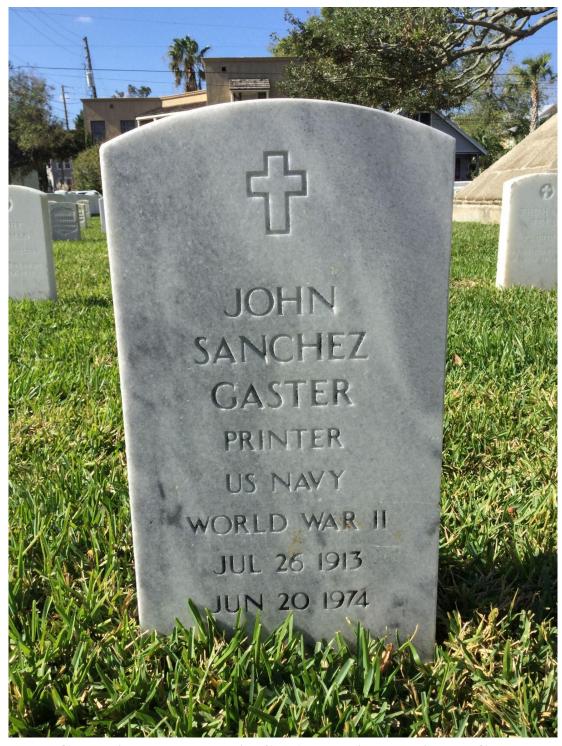

### John Sanchez Gaster

1913 - 1974

Printer: United States Navy

World War II

Please note that news articles published online often exist behind paywalls and require a subscription to access digitally. We have provided links, but have not reproduced them here. Similarly, many families have created remembrance pages. Again, we have provided links, when applicable, but have not reproduced any images without express written permission from the family.