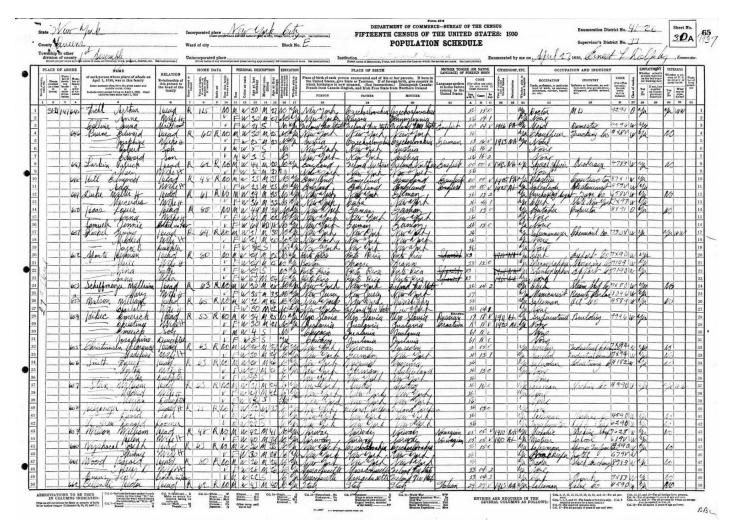

|                                               | OK OTH                                                                                                     | ER DIVISION OF COUNTY                                                                     | r name and, also, name of c                                  | lass, as town | adip, town, | eveloct, district | , hundred, be | mi, etc. tee is       | ustructions.]                                | _ 1      | NAME OF INCORPOR           |                              | Chreago              | also, mains of class, as exper- | ridage, town, or buruagh. See las  | tructions.)             |      | D OF CITY                                                                                             | *                                                                                                              | -(                             | California |
|-----------------------------------------------|------------------------------------------------------------------------------------------------------------|-------------------------------------------------------------------------------------------|--------------------------------------------------------------|---------------|-------------|-------------------|---------------|-----------------------|----------------------------------------------|----------|----------------------------|------------------------------|----------------------|---------------------------------|------------------------------------|-------------------------|------|-------------------------------------------------------------------------------------------------------|----------------------------------------------------------------------------------------------------------------|--------------------------------|------------|
| LACE O                                        | NAME<br>P ABODE.                                                                                           | OF INSTITUTION                                                                            | RELATION.                                                    | TOWN.         |             | MITTERS SERVINGS  | CITIZ         | CENSHIP.              | - EDUC                                       | ATION.   | ENL                        | JMERATED BY ME               | ON THE SECTE         |                                 | OF January                         | , 1920                  | Land | tta C Bear                                                                                            | CUPATION. ENUM                                                                                                 | ERATOR                         | R          |
| Hotse                                         | Num-                                                                                                       | of each person whose place of abode on . January 1, 1920, was in this family.             | The second second                                            | 3 34          | 1           | 4 35              | 植             | d or                  | Ties d                                       | 2 9      | Place of birth of each per | non and parents of each pers |                      |                                 | or territory. If of foreign hirth, | give the place of birth | 3,   |                                                                                                       |                                                                                                                | Employee                       | 1          |
| House gamber or farm, etc. (Hen tactructure.) | Number of Mum-<br>dwell- ber of<br>ing family<br>house in order<br>is order of via-<br>of via-<br>itation. | Exter surname first, then the given name and middle<br>initial, if any.                   | Relationship of this<br>person to the head of<br>the family. | realed. It    | 100         | Age of last h     | reced.        | Batteral Participants | Attended school any time size Sept. I, 1919. | ibre ab  | PERSO                      |                              | PATHI                |                                 | моти                               | .,                      | Eagl | Trade, profession, or partic-<br>niar kind of week done, as<br>spinner, assessmen, labor-<br>er, ede. | Industry, business, or estab-<br>lishment in which at work,<br>as cotton mill, dry ponds<br>store, farm, site. | waren<br>werker, or<br>working | ŀ          |
|                                               | of visitation.                                                                                             | Incinde every person living on January 1, 1926. Omit children born since January 1, 1950. |                                                              | 1 1           | # 3         | \$ 22°            |               | 14 15                 |                                              | 7 15     | Place of birth.            | Neither tengue.              | Place of birth.      | Mother tengue.                  | Place of birth.                    | Nother teages.          | ğ    |                                                                                                       | The Mark Total                                                                                                 | Secons.                        | 1          |
|                                               |                                                                                                            | Homusood Harry                                                                            | Thead !                                                      | o m           | -           | 62 7              | -             | Na 1891               |                                              | 64 (16.) | England                    | English                      | England              | English                         | England                            | 8.00                    | Y40  | Contractor                                                                                            | Carpenter                                                                                                      | 1/1/9                          | t          |
|                                               | -                                                                                                          | - Ellin                                                                                   | Wife                                                         |               | 7 9         | 161 71            | 1891          |                       | 1                                            | w 40     | England                    | English                      | England              | Engliel                         | England                            | English                 | 46   |                                                                                                       | - wyenier.                                                                                                     | W. GL                          | t          |
|                                               |                                                                                                            | - Felozence                                                                               | Maughter                                                     |               |             | 33 8              |               |                       | 1                                            | 440      | Illinois                   | /                            | England              | Chalien                         | England                            | English                 | 140  | Horse                                                                                                 | R. San Control                                                                                                 |                                |            |
| 11.0                                          | 114 /0                                                                                                     | Hansen Hallarin                                                                           | hlaughten                                                    | 0             |             | 17 5              |               | 2                     |                                              | 10 44    | Horway                     | 12                           | England              | Holwigian                       | Honway                             | Chalish                 |      |                                                                                                       |                                                                                                                |                                | 1          |
| 6608                                          | 42 68                                                                                                      | Hansen Hallgrin                                                                           | Wile 1                                                       | 1             | 2 0         | 39 M              | TAOL          | Na 1710               |                                              | 50 yes   |                            | Horwegian                    | Horway               | Harris                          | Dentiark                           | Mortingian              | Tes. | Superintendant<br>Une                                                                                 | Buldingconst                                                                                                   | retar H                        | 1          |
| Į.                                            |                                                                                                            | - Rallah                                                                                  | Son                                                          |               |             | 189               |               |                       |                                              | 4 36     |                            |                              | How thy              | nouvegian                       |                                    | NAME                    | 1    | None                                                                                                  |                                                                                                                |                                | r          |
|                                               | (4) m                                                                                                      | - Harlan                                                                                  | Son                                                          |               | m Is        | 75                | Para          |                       |                                              | o get    | Illensis                   |                              | - norway             | Howvegian                       | Illinois                           |                         | 1    | Hone                                                                                                  |                                                                                                                |                                |            |
| -                                             |                                                                                                            | Store Marin                                                                               | mother 4- law                                                | +             | 7 11        | 45 St             | d 1900        | lut_                  | 4                                            | 444      | Menmark                    | alanish                      | Alemark              | blanish.                        | denmarke                           | Manuely                 | 140  | none                                                                                                  |                                                                                                                |                                | 1          |
|                                               |                                                                                                            | - Emelie<br>- Jennie                                                                      | Sieter & Low                                                 |               |             | 215               |               | -                     |                                              | se apo   | Illinois                   |                              | Danmark              | blanish                         | Menmark                            | blanish                 | 200  | Clerk                                                                                                 | Varnish C                                                                                                      | 18                             | 1          |
| 1                                             |                                                                                                            | - Leelie                                                                                  | Brother & Can                                                |               |             | 15 8              |               |                       | in to                                        | e luce   | A danois                   |                              | Menmark.             | Maniel                          | Mumark                             | Klanich                 | wes  | Vone                                                                                                  | - Yarsken Lo                                                                                                   | 4                              | i          |
|                                               |                                                                                                            | West Earl R                                                                               | Cousin in Cow                                                |               | ne 9        | 1195              |               |                       | no y                                         | calger   | Illinois                   |                              | Danmark              | Alamich                         | Mumark                             | Manich                  | 450  | Stenographer                                                                                          | Kailroad (1)                                                                                                   | W                              |            |
| 66.10                                         | 43 68                                                                                                      | Clohesey Patrick                                                                          | Head 1                                                       |               | 14 9        | 40 m              | 1902          |                       | 14                                           | 410      | Ireland                    | English                      | Freland              | English                         | Irtland                            | Englich                 | 460  | Motorman                                                                                              | Street Kaithy                                                                                                  | 20                             | -          |
| 750                                           |                                                                                                            | - Mary                                                                                    | Marghter                                                     |               |             | 9 5               |               | MA                    | 1 7                                          | 60 0/10  | Ireland<br>Illinois        | English                      | Treland              | English                         | Ireland                            | English                 | 140  | Hone.                                                                                                 |                                                                                                                | +                              | -          |
|                                               |                                                                                                            | - Mary Rose                                                                               | Son                                                          |               |             | 7 8               |               |                       |                                              | 40 46    | Illinois                   | 1                            | Treland              | English                         | Triland                            | English                 |      | none                                                                                                  |                                                                                                                |                                | 1          |
|                                               |                                                                                                            | Joursh                                                                                    | Son                                                          |               | n 4         | 65                |               |                       | 400 4                                        | 6 440    | Illinois                   |                              | Ireland              | Chalish                         | Freland                            | English                 |      | Hone                                                                                                  |                                                                                                                |                                |            |
|                                               |                                                                                                            | - John                                                                                    | Son                                                          | -             |             | 4 5               |               | _                     | 10                                           | - 6      | Illinois                   | ļ                            | Ireland              | English                         | Ireland                            | English                 |      | Hone                                                                                                  |                                                                                                                |                                |            |
|                                               |                                                                                                            | - Louis<br>Kathleen                                                                       | Son                                                          | -             | m 9         | 1 2 5             |               |                       |                                              |          | Illinois                   | 1                            | Ireland              | English                         | Ireland                            | English                 |      | Hone                                                                                                  |                                                                                                                | -                              | 1          |
| ,                                             | 14.70                                                                                                      |                                                                                           | Head 2                                                       | P             | 14 84       | 37 4              | 1 1916        | 10, 1014              | 4                                            | to Mo    |                            | austrian                     | Quetria              | Catria                          | Quetris                            | austrian.               | 2/60 | Chel                                                                                                  | Tullman Car                                                                                                    | 20                             | -          |
|                                               |                                                                                                            | - Harrist                                                                                 | Wife                                                         |               | 17 8        | 37 2              | 1916          | all                   | 1                                            | 40 40    | Empland                    | English                      | England              | 6 Calik                         | England                            | English                 | ye.  | Hone                                                                                                  | - Lagranda San                                                                                                 |                                | -          |
|                                               |                                                                                                            | - Rosalie                                                                                 | Llaughter                                                    |               |             | 11 5              |               |                       |                                              |          | England                    | English                      | Quetria              | Chestante                       | England                            | English                 | 140  | Home                                                                                                  |                                                                                                                |                                | L          |
|                                               | UII 141                                                                                                    | Peterson John                                                                             | Head !                                                       | 10            | M 04        | 10 S              | 1916          | 20                    | 400 4                                        | w you    | England                    | Surdish                      | Surden               | austrian Swedick                |                                    | Surdich                 | 46   | Hone -                                                                                                |                                                                                                                | 440                            | -          |
| 6612                                          | 77 /1                                                                                                      | Turson John Comma                                                                         | Wile                                                         | 1-            | 7. k        | 42 7              | 1994          | na                    | 1                                            | 461      | Sweden                     | Swedich                      | Sweden               | Swedich                         | Surden                             | Surdick                 | yes  |                                                                                                       | House                                                                                                          | W                              | 1          |
| 100                                           |                                                                                                            | - Henry &                                                                                 |                                                              |               | m a         | 15 5              |               |                       | 200                                          | us one   |                            |                              | Swiden               | Swedich                         |                                    | Swedish                 | 450  |                                                                                                       |                                                                                                                |                                | 1          |
|                                               | 344 (55)                                                                                                   | - J. Harry                                                                                | Sou                                                          |               | 34 34       | 13 5              |               |                       | yes of                                       | us que   | Illinois                   |                              | Swiden               | Surdish                         | Sweden                             | Swedich,                | 140  | Hone                                                                                                  |                                                                                                                |                                |            |
| 12000                                         |                                                                                                            | - Wm Chester                                                                              | Son                                                          |               |             | 11 5              |               |                       |                                              | es yes   | Illinois                   |                              | Sweden               | Swedich                         | Sweden                             | S wedich                | 140  | Hone                                                                                                  |                                                                                                                |                                | 1          |
| 1.5                                           | 72                                                                                                         | Hikec Georgia                                                                             | Head 2                                                       | N             |             | 9 5               |               | 2                     | 9/10/7                                       | to yea   | Tellinois                  | Croation                     | Crostia              | Crotian                         | Sweden                             | Swedish                 | -    | Hone                                                                                                  |                                                                                                                | -                              | -          |
| 9.1                                           | - /-                                                                                                       | Emirick.                                                                                  | Son                                                          |               |             | 24 5              |               |                       | 10                                           | in str   | Gostia                     | Croatian                     | Croatia              | Croatian                        | Cruatia                            | Croation                | ver  | Machinest                                                                                             | auto Repair                                                                                                    | 20                             | 1          |
|                                               |                                                                                                            | Frank                                                                                     | Son                                                          |               | ne 12       | 21 5              | 1911          | un                    | no ly                                        | 160 400  | Croatia                    | Croatian                     | Croatia              | Croatian                        | Contia                             | Crontim                 | yes  | Saleaman                                                                                              | Retail the good                                                                                                | w                              |            |
| 1                                             |                                                                                                            | - Gra                                                                                     | Manghter Usualter                                            | -             |             | 18 5              |               | lin                   | No ay                                        | to yes   | Crostia                    | Crostian                     | Crostia              | Crostian                        | Croatia                            | Croatian                | Luca | Horse                                                                                                 | 01                                                                                                             |                                | 1          |
| 61.14                                         | 45 73                                                                                                      | Boulan Sugar                                                                              | Head                                                         | 120           |             | 13 S              |               |                       | Aro A                                        | 10 40    | Canada                     | English                      | Scotland             | English                         | Creatia                            | Croation                |      | Hone                                                                                                  |                                                                                                                |                                | +          |
| P.W.T.                                        | 13 /4.                                                                                                     | - Margaret                                                                                | Daysetter                                                    | 1             | 7 0         | 93 S              | VIE .         | wh.                   | 1                                            | u yes    | Illinois                   | anguel                       | Ireland              | English                         | Canada                             | English                 |      | Hone                                                                                                  |                                                                                                                |                                | 1          |
|                                               |                                                                                                            | - Mary                                                                                    | Daughter                                                     |               | 7 90        | -315              |               |                       | 1                                            | 6 460    | Illinois                   |                              | Ireland              | Gualuel                         | Canada                             | English                 | 140  | Hilliam A                                                                                             | to Hat Store                                                                                                   | W                              |            |
|                                               |                                                                                                            | - alice                                                                                   | Manghter                                                     | - 1           |             | 295               |               |                       | 4                                            | to do    |                            |                              | Treland              | English                         | Canada                             | English                 | geo. | Mont                                                                                                  |                                                                                                                |                                | -          |
|                                               | 370                                                                                                        | - Thomas                                                                                  | Son                                                          |               |             | 27 5              |               | -                     | 1                                            | 6 1960   | Illinois                   |                              | Ireland              | English English                 | Canada                             | English                 | ye   | Freight Landle                                                                                        | 2 Rail Road                                                                                                    | 1                              | 1          |
| 6619                                          | 46 74                                                                                                      | Garrett albert                                                                            | Head                                                         | R             | W 90        | 151 2             | 1             |                       | 1 4                                          | so pro   | Illinois                   |                              | Canada               | English                         | New Vork                           | english                 | 40   | Teamster                                                                                              | Sce wagon                                                                                                      | 4                              | r          |
| 20/4                                          |                                                                                                            | - Christan                                                                                | Wife                                                         |               | 7 9         | 149 7             | Not I         | na                    |                                              | 6 46     | England                    | English.                     | English              | English                         | England                            | English                 | 40   | None                                                                                                  |                                                                                                                |                                |            |
|                                               |                                                                                                            | - Frank                                                                                   | Son                                                          |               |             | 26 .              |               | SIE                   | g                                            | 10 460   | Hinris                     |                              | Allmais              | 1                               | England                            | Complied                | 46   | Mechanist                                                                                             | Qutomobile                                                                                                     |                                | L          |
|                                               |                                                                                                            | Margaret                                                                                  | Manghter                                                     | -             |             | 18 5              |               | -                     | 200 /                                        |          | Illinois                   | -                            | Illinois             | -                               | England                            | Chalich                 | 140  | Operator                                                                                              | Telephone                                                                                                      | 2                              | -          |
| 5                                             | 7.0                                                                                                        | Musller William                                                                           | Haughten                                                     | R             |             | 8 5               |               |                       | Are A                                        | e yo     | & llinois                  |                              | I Clinois<br>Germany | A                               | angland                            | English                 | 1    | nous Printer                                                                                          | Photograph                                                                                                     | w                              | -          |
|                                               | 13                                                                                                         | - Christing                                                                               | Wili                                                         |               |             | 23 %              |               |                       | 1 10                                         | is the   | Illinois                   |                              | Selimos              | yerman,                         | Evalan A                           | English                 | No.  | Unek                                                                                                  | - How Mark                                                                                                     |                                | Г          |
| 1                                             |                                                                                                            | - Marionie                                                                                | Maughter                                                     |               |             | 19/2 3            |               |                       | 1                                            | 1        | Illinois                   | I.a.                         | Chio                 | 100 6 100                       | Illinois                           | 1                       | 1    | none                                                                                                  | estant in the second                                                                                           |                                | -          |

Josephine's Father in the 1920 United States Federal Census

"1920 United States Federal Census," database, Ancestry (ancestry.com, accessed June 12, 2023), entry for Emerick Hikec, Chicago, Illinois.

https://www.ancestry.com/discoveryui-content/view/15047922:6061