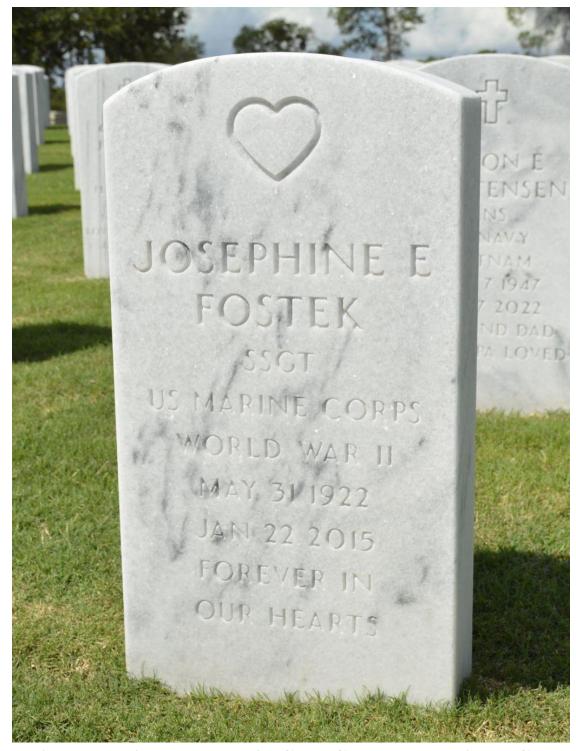

### Josephine Eva Fostek

1922 - 2015

Staff Sergeant: US Marine Corps (USMC)

World War II

<sup>\*</sup>Please note that news articles published online often exist behind paywalls and require a subscription to access digitally. We have provided links, but have not reproduced them here. Similarly, many families have created remembrance pages. Again, we have provided links, when applicable, but have not reproduced any images without express written permission from the family.