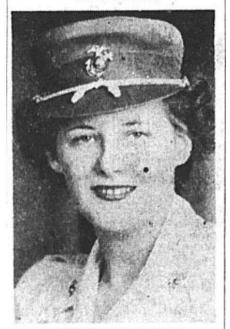

### Josephine Eva Fostek

1922 - 2015

Staff Sergeant: US Marine Corps (USMC)

World War II

<sup>\*</sup>Please note that news articles published online often exist behind paywalls and require a subscription to access digitally. We have provided links, but have not reproduced them here. Similarly, many families have created remembrance pages. Again, we have provided links, when applicable, but have not reproduced any images without express written permission from the family.