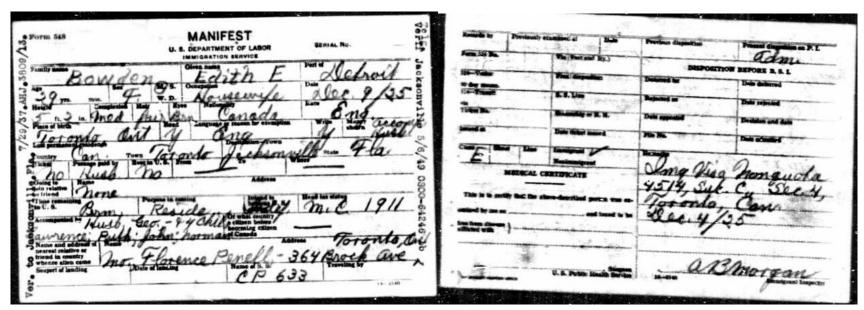

Lawrence's Mother in the 1901 Canada Census

"1901 Census of Canada," database, *Ancestry* (ancestry.com: accessed March 30, 2024), entry for Edith Pennell, Toronto, Ontario.

https://www.ancestry.com/discoveryui-content/view/8943250:8826