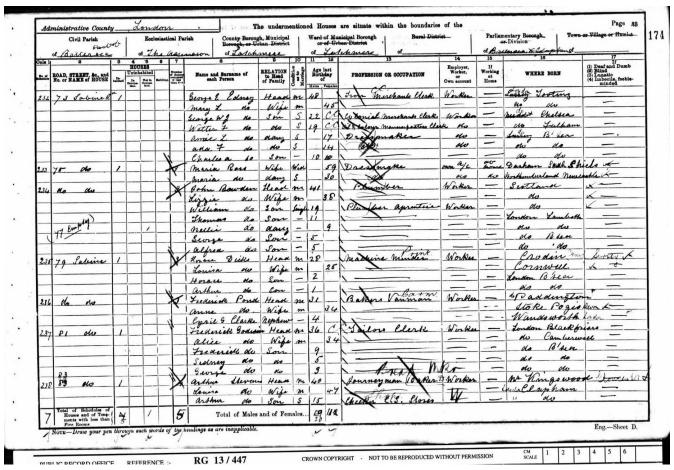

**Lawrence's Father in the 1901 England Census** 

"1901 England Census," database, Ancestry (ancestry.com: accessed March 30, 2024), entry for George Bowden, London, England.

https://www.ancestry.com/discoveryui-content/view/21106864:7814