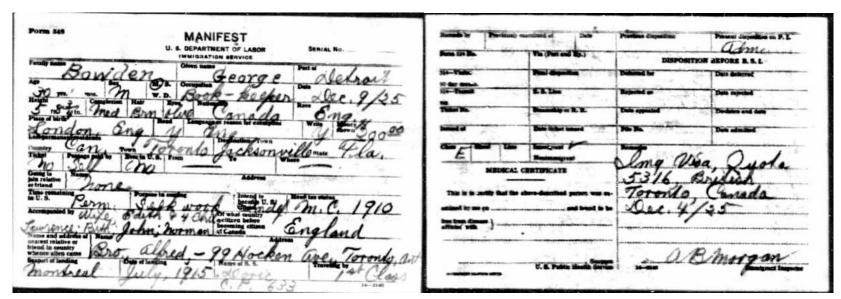

**Lawrence's Father in the 1901 England Census** 

"1901 England Census," database, Ancestry (ancestry.com: accessed March 30, 2024), entry for George Bowden, London, England.

https://www.ancestry.com/discoveryui-content/view/21106864:7814