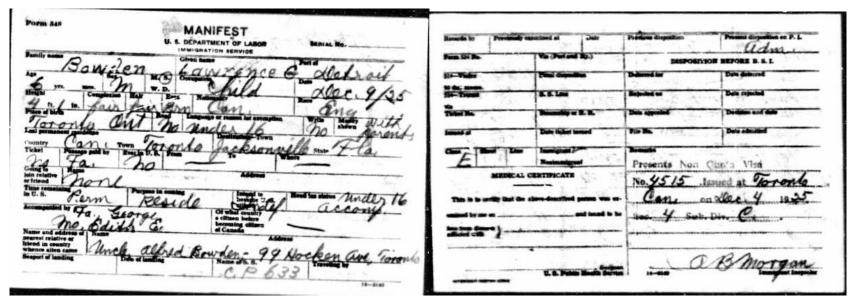

## Lawrence Gordon Bowden

1919 - 1944

Private First Class: United States Army

World War II

Please note that news articles published online often exist behind paywalls and require a subscription to access digitally. We have provided links, but have not reproduced them here. Similarly, many families have created remembrance pages. Again, we have provided links, when applicable, but have not reproduced any images without express written permission from the family.