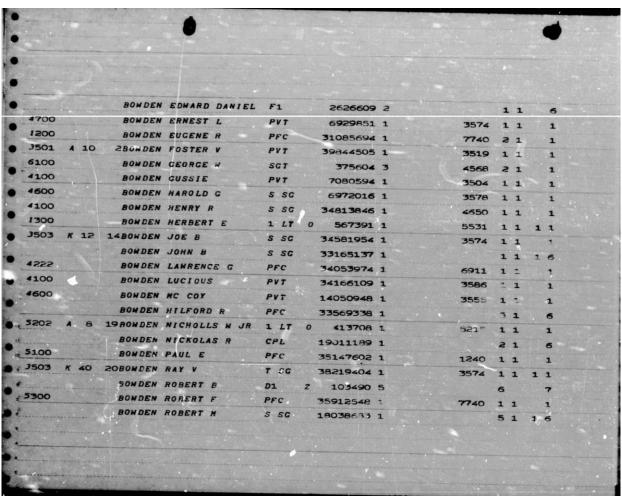

rge G. Bowden, 2728 Southwood Lane, died September 26 on Los Negros Island in the Pacific of tropical illness, his parents were informed by the War Department.

Private Bowden left home for Army training in June, 1941, going to Cheyenne, Wyo. and then to El Paso, Tex. His overseas assignment came in February, 1943. He had not been home since enlisting, his father said. He graduated from Landon High School where he was a member of the football team."

(An image of Lawrence Bowden in uniform accompanies the article.)



### **Lawrence's Family in the 1945 Florida State Census**

"Florida, U.S., State Census, 1867-1945," database, *Ancestry* (ancestry.com: accessed March 30, 2024), entry for Ruth E Bowden, Jacksonville, Florida

https://www.ancestry.com/discoveryui-content/view/3927592:1506



**Rosters of World War II Dead** 

"US, Rosters of World War II Dead, 1939-1945," database, *Fold3* (fold3.com: accessed March 30, 2024), entry for Lawrence G Bowden, Service Number 34053974.

https://www.fold3.com/image/712938350?rec=641550113

| SMITH JOHN V<br>SMITH ROBERT L<br>SNELLGROVE CHARLIE<br>SOAR RALPH V<br>SOLONON WILLIAM H                 | 0-913223 1 LT DNB<br>14082068 SGT DNB<br>34240003 PFC KIA<br>34912618 PVT KIA<br>34780316 PVT DNB     | WILSON DANIEL WIMBERLY OLIN J WINDHAM JOSEPH N WINSOR RICHARD C WISE PRESTON K                | 34783254 PFC KIA<br>0-660539 1 LT FOD<br>01004725 1 LT DNB<br>0-751954 1 LT KIA<br>6267990 CPL KIA   | BARRETT ABRAHAM J<br>BATTEN ANCLE Z<br>BAXTER STAFFORD G<br>BEAT WALTER B<br>BECKHAM DAVID Y      | 14076655 PFC DNE<br>34783036 PFC KIA<br