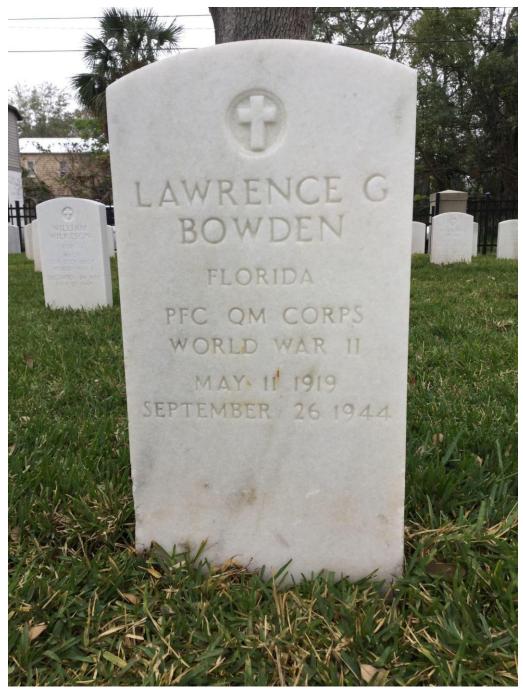

## Lawrence Gordon Bowden

1919 - 1944

Private First Class: United States Army

World War II

Please note that news articles published online often exist behind paywalls and require a subscription to access digitally. We have provided links, but have not reproduced them here. Similarly, many families have created remembrance pages. Again, we have provided links, when applicable, but have not reproduced any images without express written permission from the family.