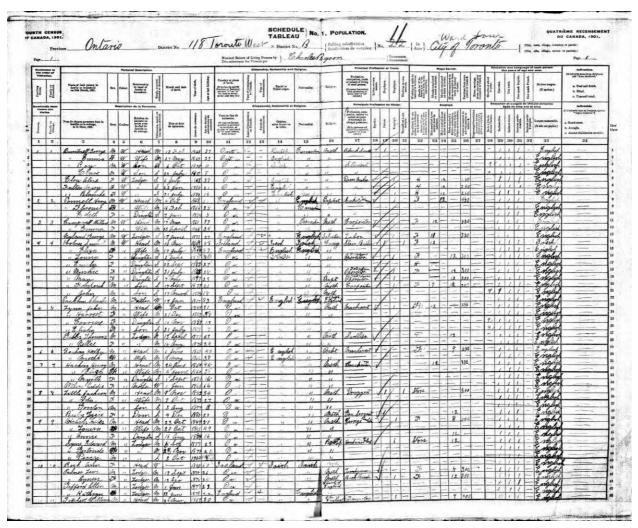

Lawrence's Mother in the 1901 Canada Census

"1901 Census of Canada," database, *Ancestry* (ancestry.com: accessed March 30, 2024), entry for Edith Pennell, Toronto, Ontario.

https://www.ancestry.com/discoveryui-content/view/8943250:8826