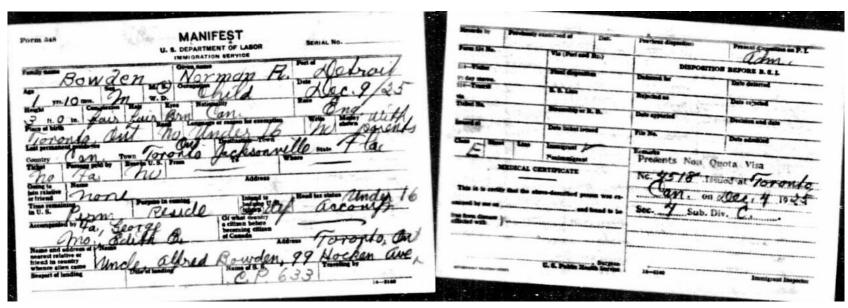

# UCF Veterans Legacy Program

## Lawrence Gordon Bowden

1919 - 1944

Private First Class: United States Army

World War II

Please note that news articles published online often exist behind paywalls and require a subscription to access digitally. We have provided links, but have not reproduced them here. Similarly, many families have created remembrance pages. Again, we have provided links, when applicable, but have not reproduced any images without express written permission from the family.