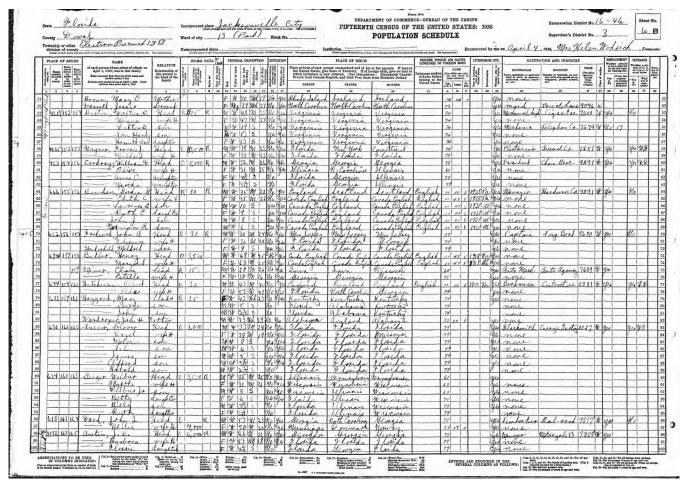

# UCF Veterans Legacy Program

## Lawrence Gordon Bowden

1919 - 1944

Private First Class: United States Army

World War II

Please note that news articles published online often exist behind paywalls and require a subscription to access digitally. We have provided links, but have not reproduced them here. Similarly, many families have created remembrance pages. Again, we have provided links, when applicable, but have not reproduced any images without express written permission from the family.