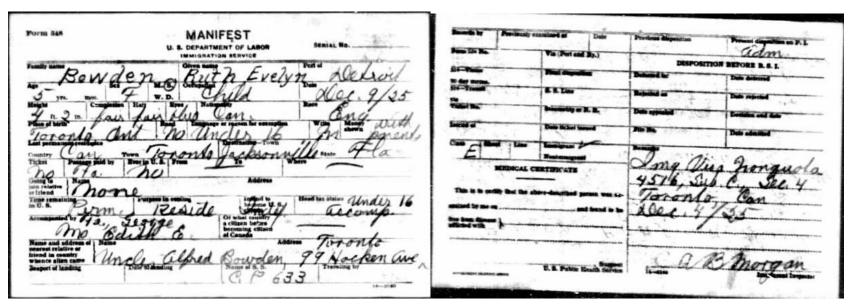

# UCF Veterans Legacy Program

## Lawrence Gordon Bowden

1919 - 1944

Private First Class: United States Army

World War II

Please note that news articles published online often exist behind paywalls and require a subscription to access digitally. We have provided links, but have not reproduced them here. Similarly, many families have created remembrance pages. Again, we have provided links, when applicable, but have not reproduced any images without express written permission from the family.