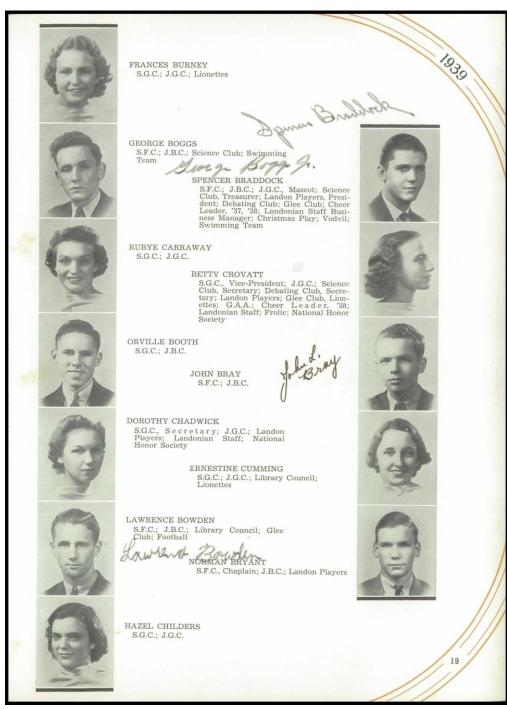

# UCF Veterans Legacy Program

## Lawrence Gordon Bowden

1919 - 1944

Private First Class: United States Army

World War II

Please note that news articles published online often exist behind paywalls and require a subscription to access digitally. We have provided links, but have not reproduced them here. Similarly, many families have created remembrance pages. Again, we have provided links, when applicable, but have not reproduced any images without express written permission from the family.