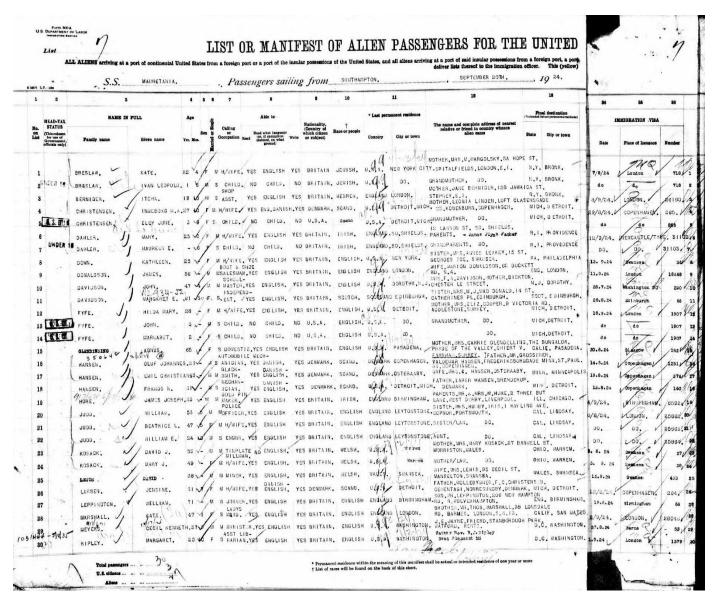

https://www.ancestry.com/discoveryui-content/view/4026801943:7488

Leon (listed as Ivan Leopold) and His Mother Return to the United States

"New York, U.S., Arriving Passenger and Crew Lists, 1820-1957," database, *Ancestry* (ancestry.com: accessed October 10, 2023), entry for Kate Breslaw.