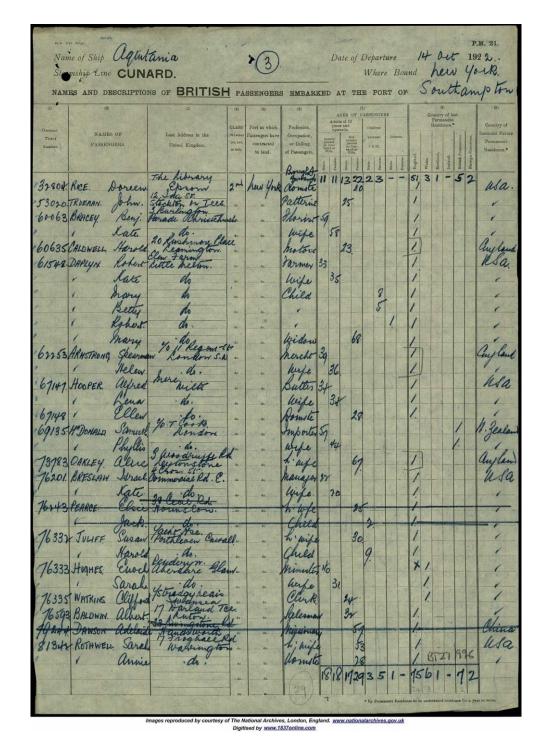

https://www.ancestry.com/discoveryui-content/view/60308857:8753

Leon's Parents Depart from Southampton, England on October 14, 1922

"UK and Ireland, Outward Passenger Lists, 1890-1960," database, *Ancestry* (ancestry.com: accessed October 10, 2023), entry for Kate Breslaw.

https://www.ancestry.com/discoveryui-content/view/38546059:2997

Leon's Parents Arrive in New York October 20, 1922

"New York, U.S., Arriving Passenger and Crew Lists, 1820-1957," database, *Ancestry* (ancestry.com: accessed October 10, 2023), entry for Israel Breslaw.