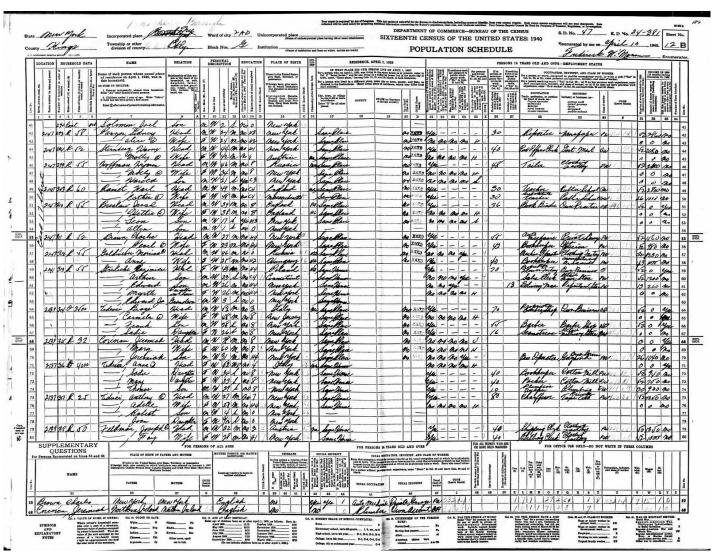

|                                                                  |

1925 New York State Census

"New York, U.S., State Census, 1925," database, *Ancestry* (ancestry.com: accessed October 11, 2023), entry for Kate Breslaw, Bronx, New York.

https://www.ancestry.com/discoveryui-content/view/22483817:2704



1925 New York State Census

"New York, U.S., State Census, 1925," database, *Ancestry* (ancestry.com: accessed October 11, 2023), entry for Israel Breslaw, Bronx, New York.

https://www.ancestry.com/discoveryui-content/view/22563266:2704



1930 United States Federal Census

"1930 United States Federal Census," database, *Ancestry* (ancestry.com: accessed October 11, 2023), entry for Leon Breslaw, Brooklyn, New York.

https://www.ancestry.com/discoveryui-content/view/38847590:6224



**1940 United States Federal Census** 

"1940 United States Federal Census," database, *Ancestry* (ancestry.com: accessed October 11, 2023), entry for Leon Breslaw, New York, New York.

https://www.ancestry.com/discoveryui-content/view/13086249:2442

|                                                                                                                                                                                                                                                                                                  |                                                  |                                     | prox.)     | (Ap)          | prox.)                  | COMPLET           | XION     |
|------------------------------------------------------------------------------