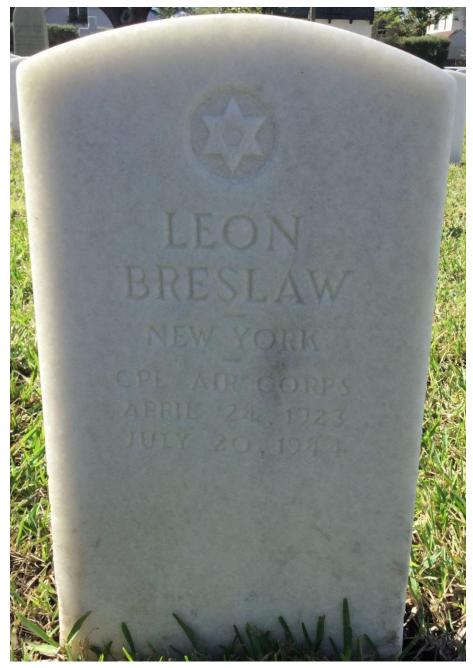

### Leon Breslaw

1923 - 1944

Corporal: United States Army Air Corps\*

World War II

Please note that news articles published online often exist behind paywalls and require a subscription to access digitally. We have provided links, but have not reproduced them here. Similarly, many families have created remembrance pages. Again, we have provided links, but have not reproduced any images without express written permission from the family.