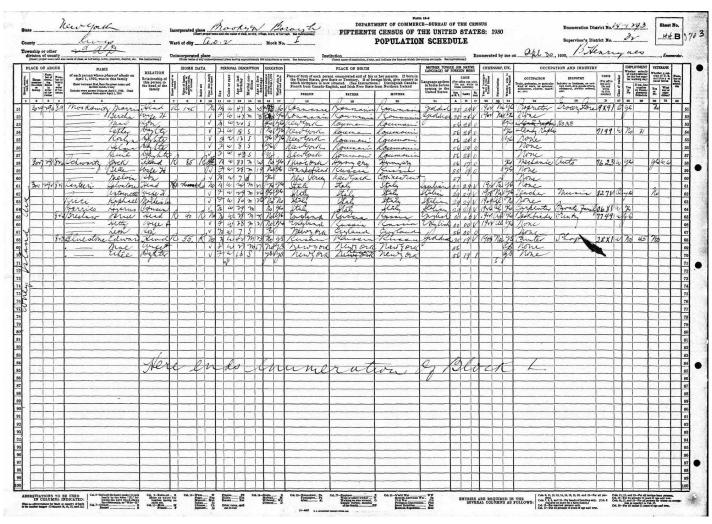

https://www.ancestry.com/discoveryui-content/view/4026801943:7488

Leon (listed as Ivan Leopold) and His Mother Return to the United States

"New York, U.S., Arriving Passenger and Crew Lists, 1820-1957," database, *Ancestry* (ancestry.com: accessed October 10, 2023), entry for Kate Breslaw.