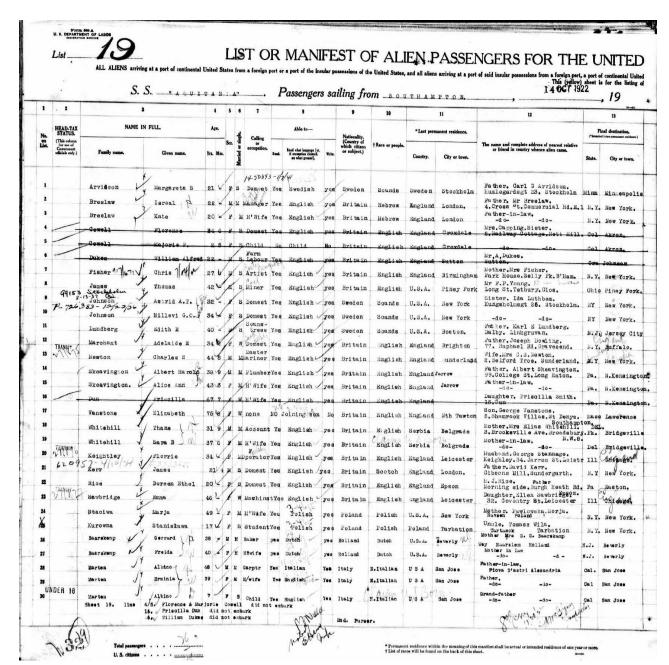

https://www.ancestry.com/discoveryui-content/view/38546059:2997

Leon's Parents Arrive in New York October 20, 1922

"New York, U.S., Arriving Passenger and Crew Lists, 1820-1957," database, *Ancestry* (ancestry.com: accessed October 10, 2023), entry for Israel Breslaw.

https://www.ancestry.com/discoveryui-content/view/4026801943:7488

Leon (listed as Ivan Leopold) and His Mother Return to the United States

"New York, U.S., Arriving Passenger and Crew Lists, 1820-1957," database, *Ancestry* (ancestry.com: accessed October 10, 2023), entry for Kate Breslaw.