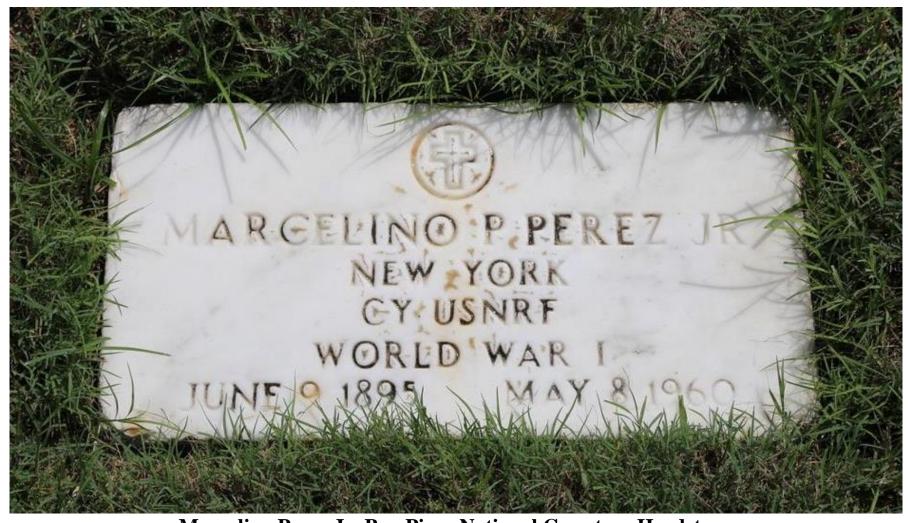

### Marcelino Patricius Perez Jr.

1895 - 1960

United States Navy Reserve Force (USNRF)

Chief Yeoman (CY)

USS Druid (SP-321)

Service Number: 1527368

World War I

<sup>\*</sup>Please note that news articles published online often exist behind paywalls and require a subscription to access digitally. We have provided links but have not reproduced them here. Similarly, many families have created remembrance pages. Again, we have provided links, when applicable, but have not reproduced any images without express written permission from the family.