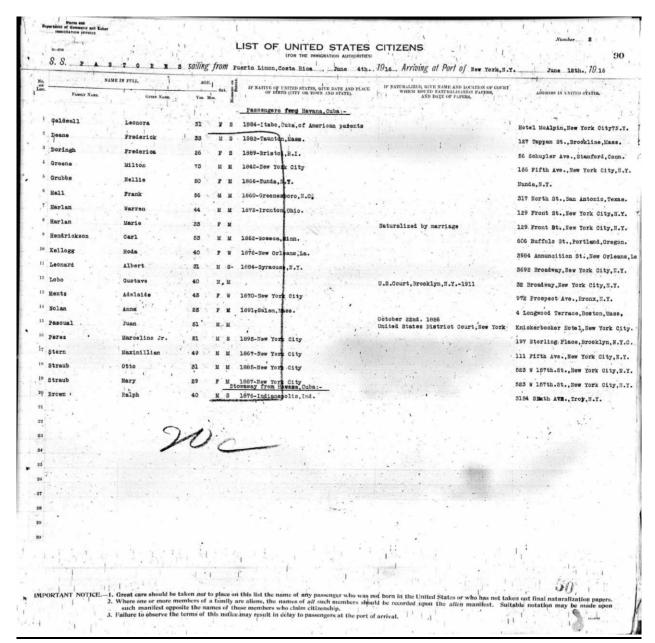

### Marcelino Patricius Perez Jr.

1895 - 1960

United States Navy Reserve Force (USNRF)

Chief Yeoman (CY)

USS Druid (SP-321)

Service Number: 1527368

World War I

<sup>\*</sup>Please note that news articles published online often exist behind paywalls and require a subscription to access digitally. We have provided links but have not reproduced them here. Similarly, many families have created remembrance pages. Again, we have provided links, when applicable, but have not reproduced any images without express written permission from the family.