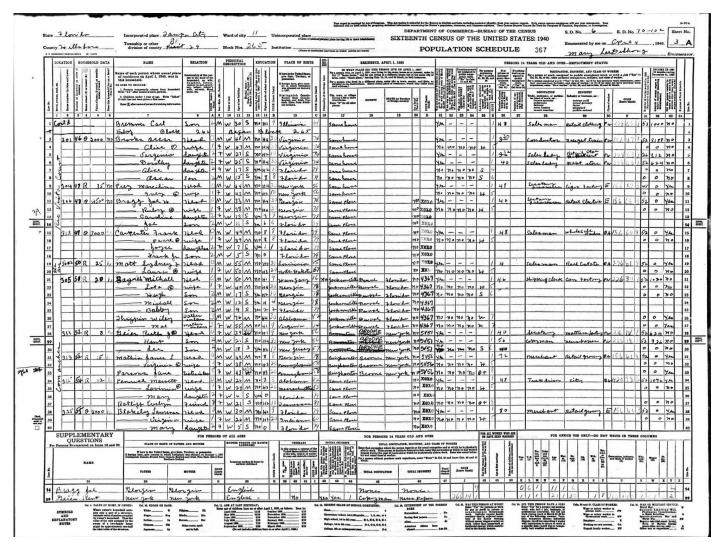

### Marcelino Patricius Perez Jr.

1895 - 1960

United States Navy Reserve Force (USNRF)

Chief Yeoman (CY)

USS Druid (SP-321)

Service Number: 1527368

World War I

<sup>\*</sup>Please note that news articles published online often exist behind paywalls and require a subscription to access digitally. We have provided links but have not reproduced them here. Similarly, many families have created remembrance pages. Again, we have provided links, when applicable, but have not reproduced any images without express written permission from the family.