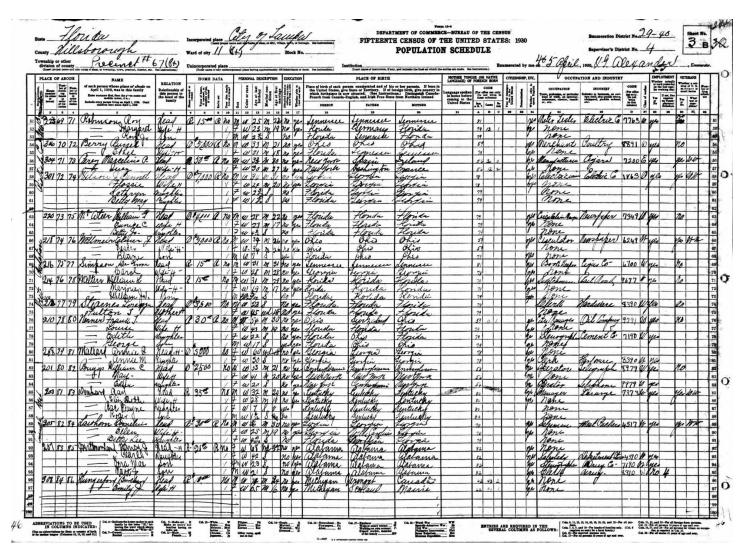

### Marcelino Patricius Perez Jr.

1895 - 1960

United States Navy Reserve Force (USNRF)

Chief Yeoman (CY)

USS Druid (SP-321)

Service Number: 1527368

World War I

<sup>\*</sup>Please note that news articles published online often exist behind paywalls and require a subscription to access digitally. We have provided links but have not reproduced them here. Similarly, many families have created remembrance pages. Again, we have provided links, when applicable, but have not reproduced any images without express written permission from the family.