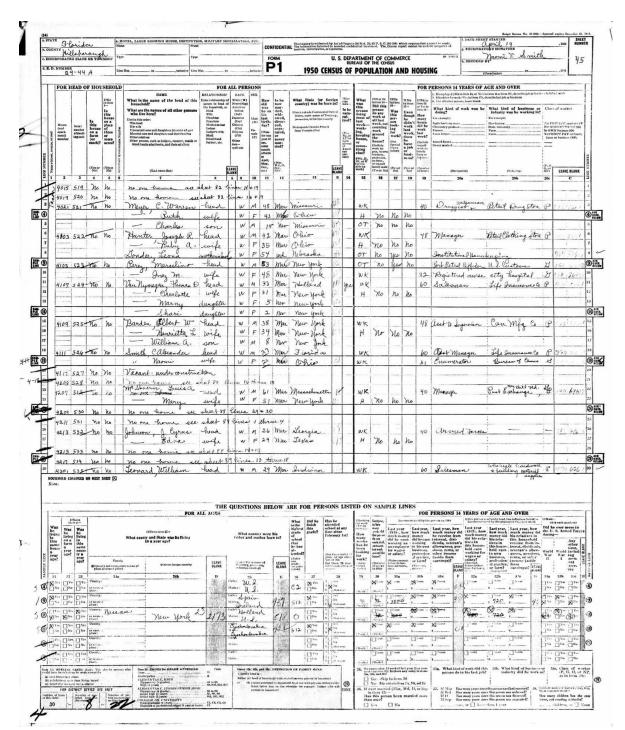

### Marcelino Patricius Perez Jr.

1895 - 1960

United States Navy Reserve Force (USNRF)

Chief Yeoman (CY)

USS Druid (SP-321)

Service Number: 1527368

World War I

<sup>\*</sup>Please note that news articles published online often exist behind paywalls and require a subscription to access digitally. We have provided links but have not reproduced them here. Similarly, many families have created remembrance pages. Again, we have provided links, when applicable, but have not reproduced any images without express written permission from the family.