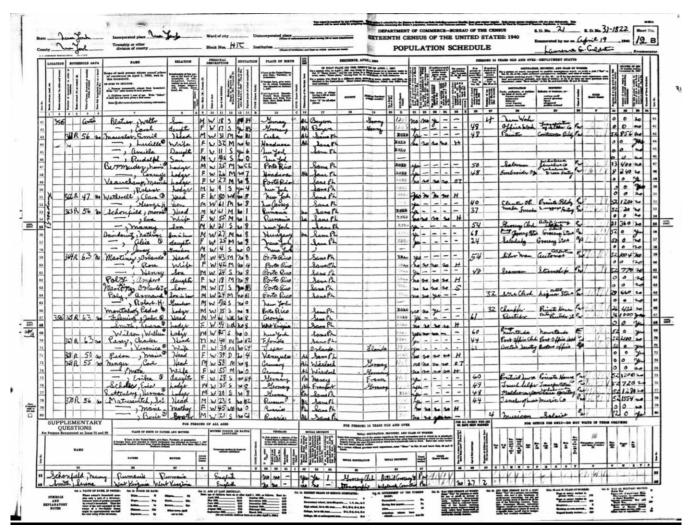

### Marcelino Patricius Perez Jr.

1895 - 1960

United States Navy Reserve Force (USNRF)

Chief Yeoman (CY)

USS Druid (SP-321)

Service Number: 1527368

World War I

<sup>\*</sup>Please note that news articles published online often exist behind paywalls and require a subscription to access digitally. We have provided links but have not reproduced them here. Similarly, many families have created remembrance pages. Again, we have provided links, when applicable, but have not reproduced any images without express written permission from the family.