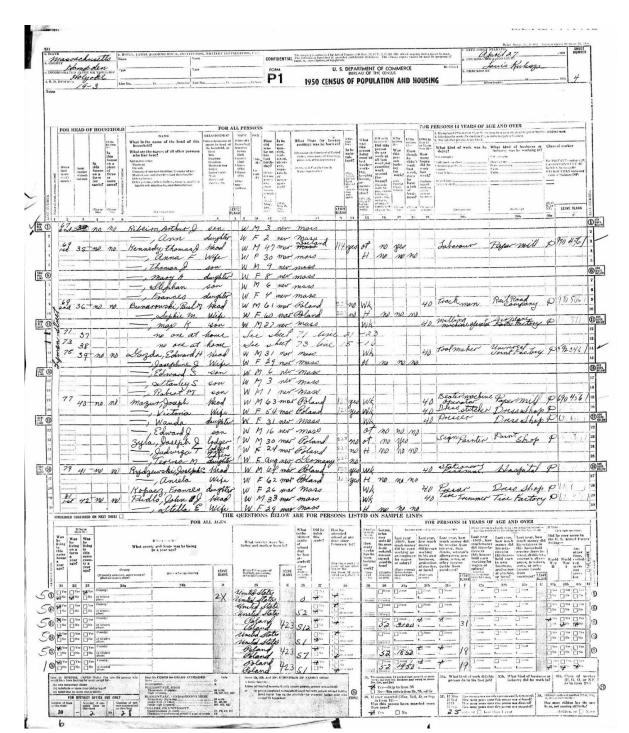

1930 United States Federal Census

"1930 United States Federal Census," database, Ancestry (ancestry.com: accessed April 18, 2023), entry for Maxie Bunarowski, Holyoke, MA.

https://www.ancestry.com/discoveryui-content/view/22908518:6224