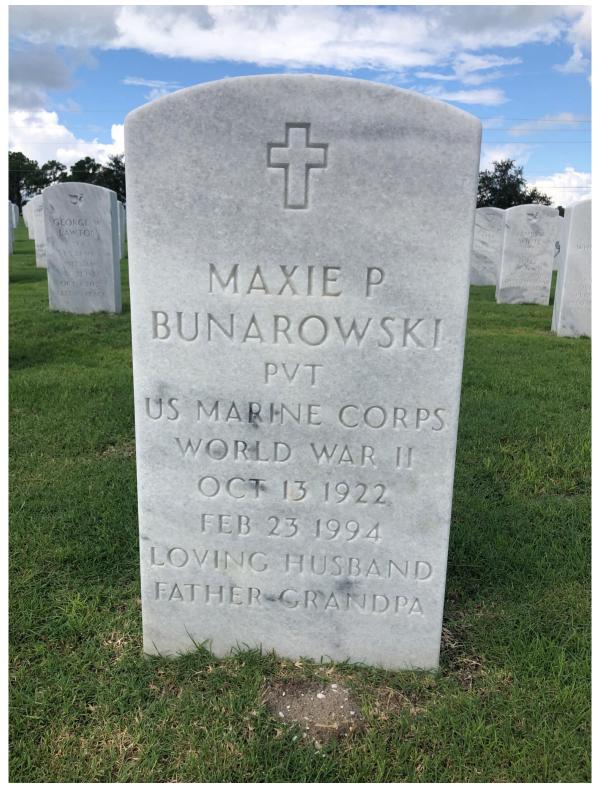

### Maxie Paul Bunarowski

1922-1994

Private: US Marine Corps

Serial Number: 1007289

World War II

<sup>\*</sup>Please note that news articles published online often exist behind paywalls and require a subscription to access digitally. We have provided links, but have not reproduced them here. Similarly, many families have created remembrance pages. Again, we have provided links, when applicable, but have not reproduced any images without express written permission from the family.