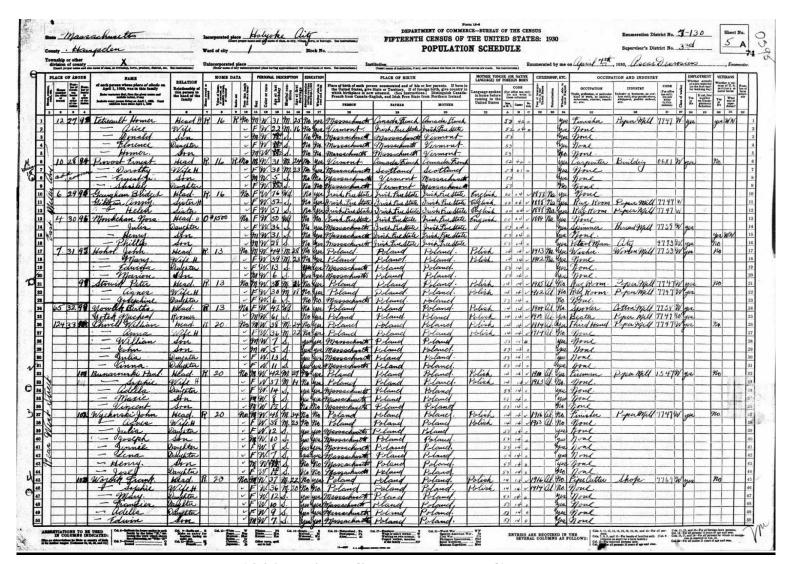

1930 United States Federal Census

"1930 United States Federal Census," database, Ancestry (ancestry.com: accessed April 18, 2023), entry for Maxie Bunarowski, Holyoke, MA.

https://www.ancestry.com/discoveryui-content/view/22908518:6224