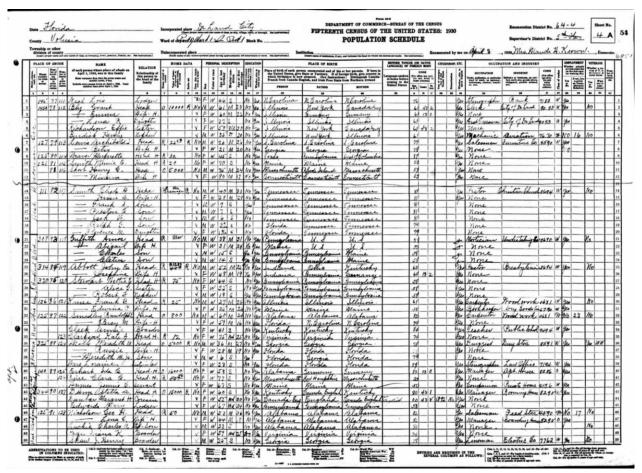

#### Meredith MacDonald Mills Jr.

1923 - 1944

Staff Sergeant: United States Army Air Forces\*

World War II

Please note that news articles published online often exist behind paywalls and require a subscription to access digitally. We have provided links, but have not reproduced them here. Similarly, many families have created remembrance pages. Again, we have provided links, when applicable, but have not reproduced any images without express written permission from the family.