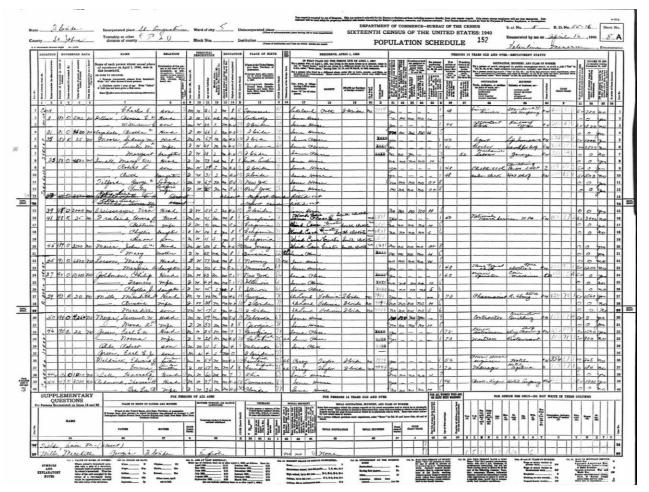

#### Meredith MacDonald Mills Jr.

1923 - 1944

Staff Sergeant: United States Army Air Forces\*

World War II

Please note that news articles published online often exist behind paywalls and require a subscription to access digitally. We have provided links, but have not reproduced them here. Similarly, many families have created remembrance pages. Again, we have provided links, when applicable, but have not reproduced any images without express written permission from the family.