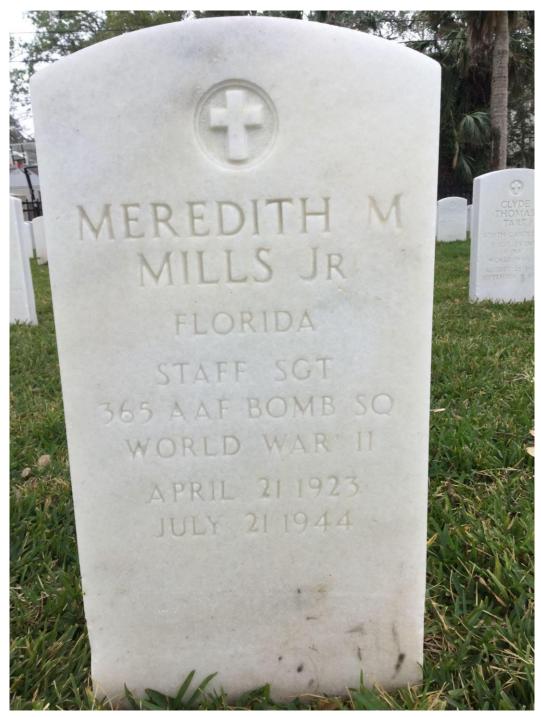

#### Meredith MacDonald Mills Jr.

1923 - 1944

Staff Sergeant: United States Army Air Forces\*

World War II

Please note that news articles published online often exist behind paywalls and require a subscription to access digitally. We have provided links, but have not reproduced them here. Similarly, many families have created remembrance pages. Again, we have provided links, when applicable, but have not reproduced any images without express written permission from the family.