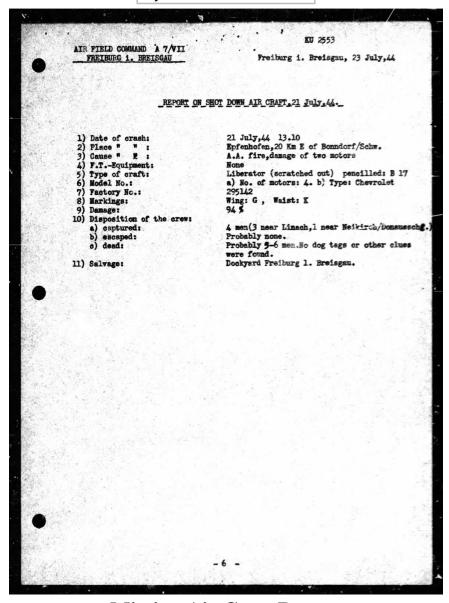

# **UCF Veterans Legacy Program**

<u>Warning</u>: Some of the source material in this packet contains content that may not be appropriate for all grade levels. We have included this content because we believe in the importance of presenting the full history of each individual's life to gain a better understanding of their lived experiences.

#### Meredith MacDonald Mills Jr.

1923 - 1944

Staff Sergeant: United States Army Air Forces\*

World War II

Please note that news articles published online often exist behind paywalls and require a subscription to access digitally. We have provided links, but have not reproduced them here. Similarly, many families have created remembrance pages. Again, we have provided links, when applicable, but have not reproduced any images without express written permission from the family.