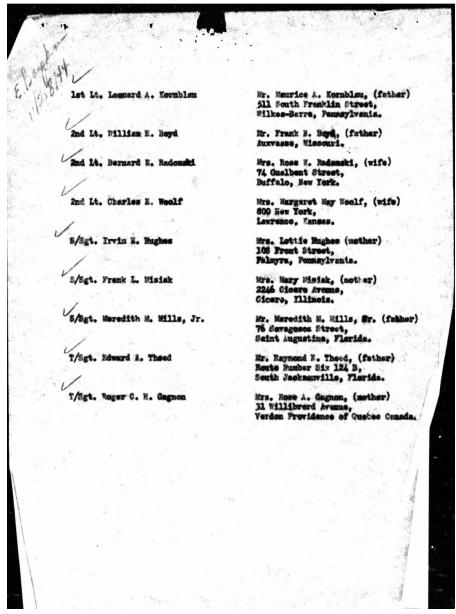

#### Meredith MacDonald Mills Jr.

1923 - 1944

Staff Sergeant: United States Army Air Forces\*

World War II

Please note that news articles published online often exist behind paywalls and require a subscription to access digitally. We have provided links, but have not reproduced them here. Similarly, many families have created remembrance pages. Again, we have provided links, when applicable, but have not reproduced any images without express written permission from the family.