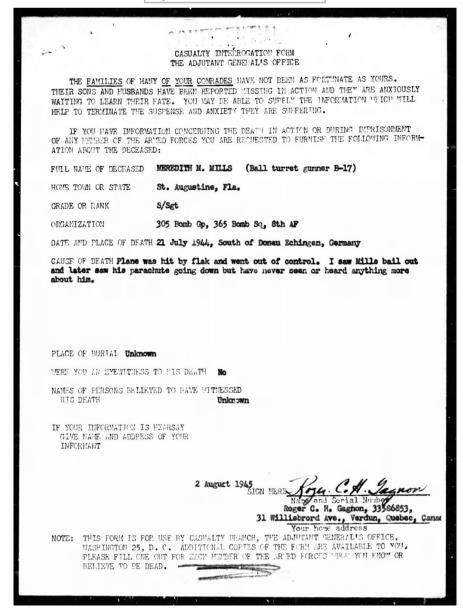

# **UCF Veterans Legacy Program**

<u>Warning</u>: Some of the source material in this packet contains content that may not be appropriate for all grade levels. We have included this content because we believe in the importance of presenting the full history of each individual's life to gain a better understanding of their lived experiences.

#### Meredith MacDonald Mills Jr.

1923 - 1944

Staff Sergeant: United States Army Air Forces\*

World War II

Please note that news articles published online often exist behind paywalls and require a subscription to access digitally. We have provided links, but have not reproduced them here. Similarly, many families have created remembrance pages. Again, we have provided links, when applicable, but have not reproduced any images without express written permission from the family.