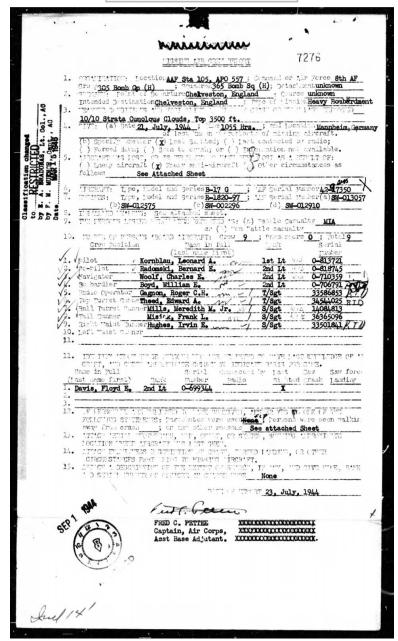

# **UCF Veterans Legacy Program**

<u>Warning</u>: Some of the source material in this packet contains content that may not be appropriate for all grade levels. We have included this content because we believe in the importance of presenting the full history of each individual's life to gain a better understanding of their lived experiences.

#### Meredith MacDonald Mills Jr.

1923 - 1944

Staff Sergeant: United States Army Air Forces\*

World War II

Please note that news articles published online often exist behind paywalls and require a subscription to access digitally. We have provided links, but have not reproduced them here. Similarly, many families have created remembrance pages. Again, we have provided links, when applicable, but have not reproduced any images without express written permission from the family.