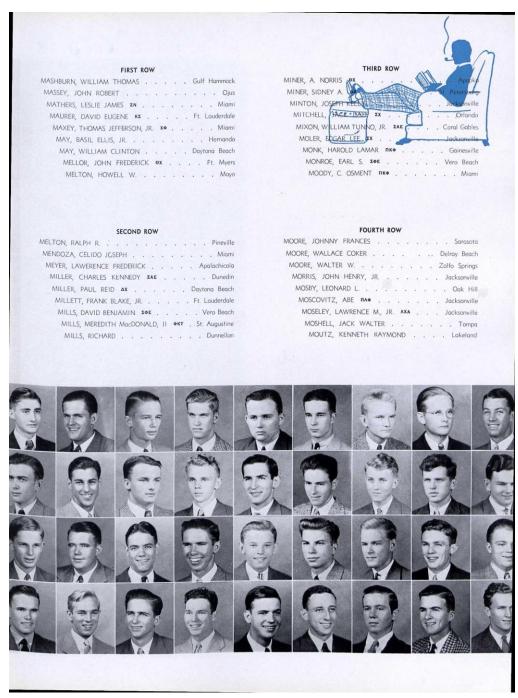

# **UCF Veterans Legacy Program**

<u>Warning</u>: Some of the source material in this packet contains content that may not be appropriate for all grade levels. We have included this content because we believe in the importance of presenting the full history of each individual's life to gain a better understanding of their lived experiences.

#### Meredith MacDonald Mills Jr.

1923 - 1944

Staff Sergeant: United States Army Air Forces\*

World War II

Please note that news articles published online often exist behind paywalls and require a subscription to access digitally. We have provided links, but have not reproduced them here. Similarly, many families have created remembrance pages. Again, we have provided links, when applicable, but have not reproduced any images without express written permission from the family.