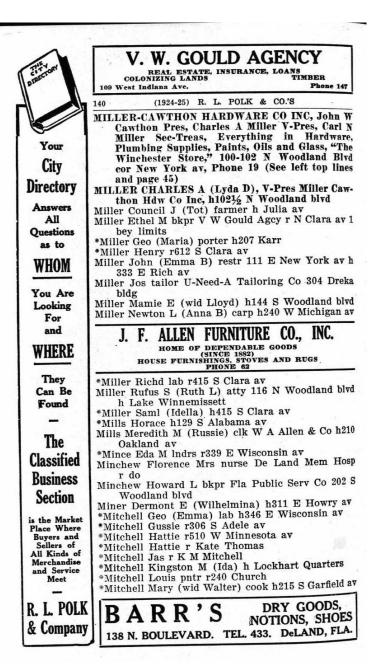

#### Meredith MacDonald Mills Jr.

1923 - 1944

Staff Sergeant: United States Army Air Forces\*

World War II

Please note that news articles published online often exist behind paywalls and require a subscription to access digitally. We have provided links, but have not reproduced them here. Similarly, many families have created remembrance pages. Again, we have provided links, when applicable, but have not reproduced any images without express written permission from the family.