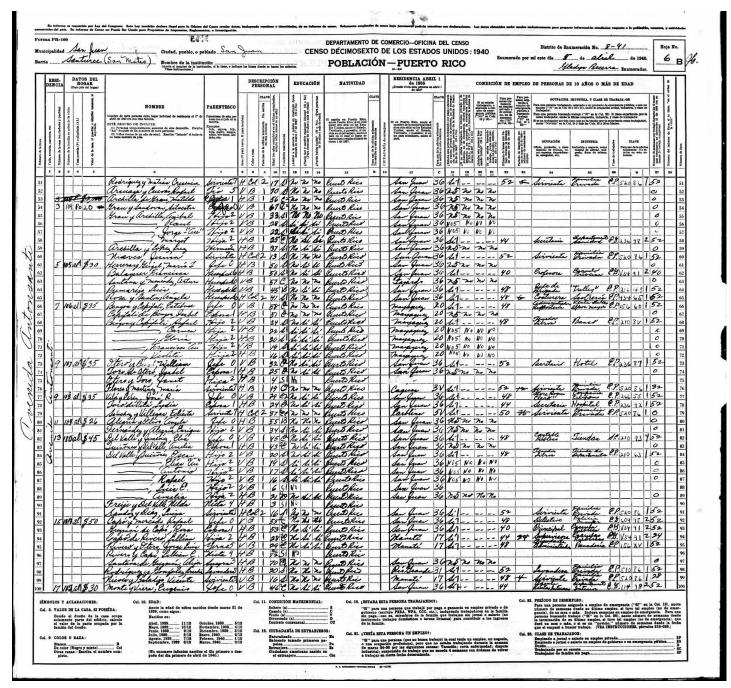

## Marriage to Amelia Del Valle

"Puerto Rico, Civil Registrations, 1885-2001," database, *Ancestry* (ancestry.com: accessed March 28, 2024), entry for Miguel Angel Freije, Santurce, San Juan, Puerto Rico.