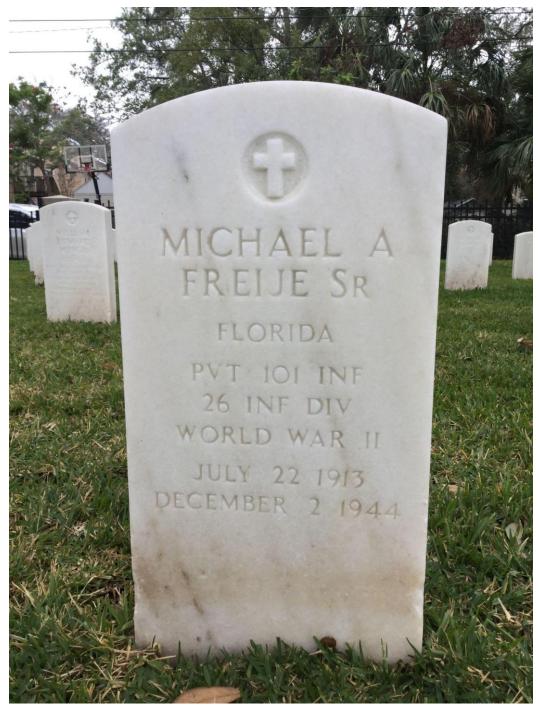

### Miguel/Michael Angel Freije\*

1913 - 1944

Private: United States Army

World War II

Please note that news articles published online often exist behind paywalls and require a subscription to access digitally. We have provided links, but have not reproduced them here. Similarly, many families have created remembrance pages. Again, we have provided links, when applicable, but have not reproduced any images without express written permission from the family.

\*He adopted the anglicized name Michael, which first appears on his draft registration, most likely when he moved from Puerto Rico to the continental United States.

|   | No.<br>ON<br>Last. | NAME I     | N FULL<br>GIVEN NAME,                        | Yas.    | Sa Sa  | MARKED<br>OR SIXOLE. | IF NATIVE OF UNITED STATES INSULAR POSSESSION OR<br>IF NATIVE OF UNITED STATES, GIVE DATE AND<br>FLACE OF BIRTH (GITY OR TOWN AND STATES.                                        | IP NATURALIZED, GIVE NAME AND LOCATION OF COURT WHICH INSUED NATURALIZATION PAPERS, AND DATE OF PAPERS. | ADDRESS IN UNITED STATES.                            |         |
|---|--------------------|------------|----------------------------------------------|---------|--------|----------------------|----------------------------------------------------------------------------------------------------------------------------------------------------------------------------------|---------------------------------------------------------------------------------------------------------|------------------------------------------------------|---------|
|   | 1                  | Antonetti  | Santos                                       | 29      | ,      | ×                    | Salinas.P.R. Dec.20th, 1904                                                                                                                                                      |                                                                                                         | 96 Campos St.Ponce P.R.                              | - 225   |
|   | 2                  | Antonetti  | Alda G                                       | 24      | . 1    | M                    | Ponce .P.R. May 15th,1909                                                                                                                                                        |                                                                                                         | 96 Campos St.Ponce.P.R.                              | 1755A15 |
|   | 8                  | Antonetti  | Santos                                       | 1       | 5 1    | s                    | Brooklyn.N.Y. Nov.3rd,1931                                                                                                                                                       | 1128                                                                                                    | 96 Campes St.Ponce.P.R.                              | V409-   |
|   |                    | Antonetti  | Aida A                                       |         | 6 1    | 8                    | Brooklyn.N.Y. Oct.17th, 1932                                                                                                                                                     | The party                                                                                               | 96 Campos St.Ponce.P.R.                              |         |
|   | 5                  | Benitez    | Cecilio                                      | 26      |        | M                    | Vieques.P.R. Feb.22nd,1907                                                                                                                                                       |                                                                                                         | Callejon Iguoldad #9<br>Santurce.P.R.                |         |
|   |                    | Caballero  | George                                       | 21      |        | 8                    | Salinas.P.R. Jan.5th,1902                                                                                                                                                        |                                                                                                         | Guayama.P.R.                                         |         |
|   | 7                  | Cruz       | Gregoria                                     | 36      | 1      |                      | Yauco.P.R. Apr.18th,1897                                                                                                                                                         | The first section of the                                                                                | Guanica.P.R.                                         |         |
|   |                    | Oruz       | Ishmael                                      | 11      |        | s                    | Ensenada.P.R. Apr. 20th, 1922                                                                                                                                                    |                                                                                                         | Guanica.P.R.                                         |         |
|   |                    | Gruz       | Mary                                         |         | 1      |                      | Rahway.N.J. Mar.8th, 1929                                                                                                                                                        | 1 - 1                                                                                                   | Quanica.P.R.                                         | 1       |
|   | 10                 | Cruz       | Thomasina                                    |         | 6 7    | 1                    | Rahway.N.J. Sept.24th,1932                                                                                                                                                       |                                                                                                         | Guanica.F.R.                                         |         |
|   | 11                 | Conception | Louis                                        | 22      | N      |                      | Vega Baja.P.R. Feb.26th,1910                                                                                                                                                     | 7 8 7 7 7 1                                                                                             | Vega Baja.P.R.                                       | 1 4     |
|   | 19                 | Conception | Ralph                                        | 1       | 9 M    |                      | New York.N.Y. Fune 28th, 1931                                                                                                                                                    |                                                                                                         | Vega Baja.P.R.                                       | ***     |
|   | 18                 | Conception | Anna                                         | 20      |        | 1                    | Pta.Tierra.P.R. Jul.26th.1912                                                                                                                                                    |                                                                                                         | and an artist                                        | 7       |
|   | 14                 | Colon      | Candido                                      | 20      | M      |                      | Lares.P.R. Mar. 3rd, 1910                                                                                                                                                        |                                                                                                         | Vega Bajd.P.R.                                       | 1       |
|   | 18                 | Diaz       | Aciscla                                      | 43      | 7      |                      | Ponce.F.R. Dec.17th, 1890                                                                                                                                                        | ***                                                                                                     | Lares.P.R.                                           | J       |
|   | 16                 |            |                                              |         | -      | +                    | <del></del>                                                                                                                                                                      |                                                                                                         | Munoz Rivera St.Rio Piedras P.R.<br>Munoz Rivera St. | -       |
| - | 17                 | Diaz       | Carlos M                                     | 17      | 1      | 8                    | Ponee.P.B. Mar.12th,1916                                                                                                                                                         |                                                                                                         | Rio Piedras.P.R.<br>Munoz Rivera St.                 | -       |
|   |                    | Diaz       | Josephine                                    | 19      | 1 1    | s                    | Ponce.P.R. Aug. 23rd, 1914                                                                                                                                                       |                                                                                                         | Rio Piedras.P.R.<br>Munoz Rivera St.                 | -       |
|   | 18                 | Diaz       | Isabel                                       | 20      | 7      |                      | Ponce.P.R. Mar.14th,1913                                                                                                                                                         |                                                                                                         | Rio Piedras.P.R.                                     | 10      |
|   | 19                 | Diez       | Ernesto                                      | 27      | M      | s                    | Caguas,P.R. Dec,17th,1906                                                                                                                                                        |                                                                                                         | P.O.Box 151, Caguas.P.R.                             |         |
| 1 | 90                 | Diez       | Jose                                         | 25      | M      | s                    | Carolina.P.R. Jan. 3rd, 1909                                                                                                                                                     | may a little of the second                                                                              | Arecibo.P.R.                                         |         |
|   | 91                 | Diaz       | German                                       | 21      | м      | s                    | San Juan.P.R. Feb.17th,1912                                                                                                                                                      |                                                                                                         | 8 Miramar Ave.<br>San Juan. P.R.                     | - N i   |
|   | 99                 | Freije     | Miguel A                                     | 19      | м      | s                    | Santurce.P.R. Jul.18th,1914                                                                                                                                                      |                                                                                                         | #1 Bolivar St.<br>Santurce.P.R.                      | - 1     |
|   | 28                 | Freyre     | Mary                                         | 24      | 7      | M                    | Hatillo.P.R. May.14th,1908                                                                                                                                                       |                                                                                                         | Mayaguez.P.R.                                        |         |
|   | 94                 | Freyre     | Mary                                         | 1       | 6 7    | s                    | New York, N.Y. Aug. 29th, 1931                                                                                                                                                   |                                                                                                         | Mayaguez.P.R.                                        | 1       |
|   | 25                 | Fuentes    | Ana                                          | 34      | 7      | s                    | Loiza.P.R. May. 2nd, 1899                                                                                                                                                        |                                                                                                         | Loiza.P.R.                                           |         |
|   | 26                 | Gensena    | Carlotta                                     | 63      | . 7    | 8                    | Ponce .P.R. Apr.11th, 1870                                                                                                                                                       |                                                                                                         | 54 Tricoche St.<br>Ponce.P.R.                        |         |
|   | 97                 | Gerena ·   | Manuelita                                    | 18      | 7      | s                    | Anasco.P.R. May 6th,1914                                                                                                                                                         |                                                                                                         | Leres.P.R.                                           | 20.0    |
|   | 28                 | Hayes      | Mildred                                      | 43      | 7      | s                    | Auburn.Me. June 14th,1889                                                                                                                                                        |                                                                                                         | Mayaguez.P.R.                                        |         |
|   | 99                 | Hills      | Barolay                                      | 29      | M      | 8                    | New York.N.Y. Feb.16th,1904                                                                                                                                                      |                                                                                                         | 8 Miramar Ave.<br>San Juan.P.R.                      | 1       |
|   | 30                 | Iglesias   | Rosa                                         | 23      | ,      | M                    | San Juan.P.R. Jan.6th,1910                                                                                                                                                       |                                                                                                         | 26 Calle 7 Barrio Obrero<br>San Juan.P.R.            |         |
|   | 7                  |            |                                              |         |        |                      |                                                                                                                                                                                  |                                                                                                         |                                                      |         |
| 1 | MPO                | 2. V       | Where one or more me<br>manifest opposite th | mbers o | f a fa | mily<br>ose n        | n this list the name of any passenger who was na re aliens, the names of all such members shoul nembers who claim citizenship.  may result in delay to passengers at the port of | d be recorded upon the alien manifest. Suitab                                                           |                                                      |         |