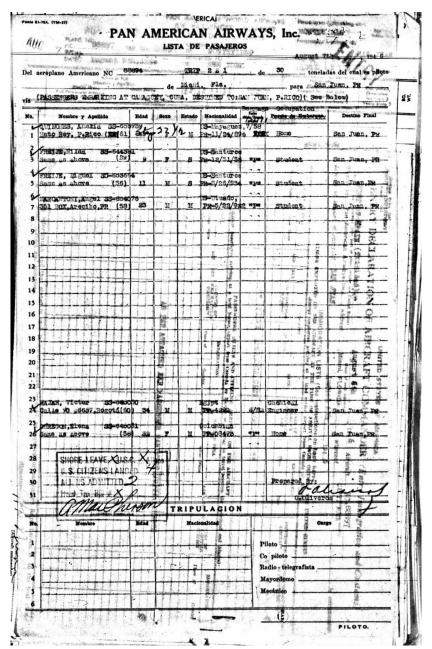

\*He adopted the anglicized name Michael, which first appears on his draft registration, most likely when he moved from Puerto Rico to the continental United States.

|   | No.<br>ON<br>Last. | NAME I     | N FULL<br>GIVEN NAME,                        | Yas.    | Sa Sa  | MARKED<br>OR SIXOLE. | IF NATIVE OF UNITED STATES INSULAR POSSESSION OR<br>IF NATIVE OF UNITED STATES, GIVE DATE AND<br>FLACE OF BIRTH (GITY OR TOWN AND STATES.                                        | IP NATURALIZED, GIVE NAME AND LOCATION OF COURT WHICH INSUED NATURALIZATION PAPERS, AND DATE OF PAPERS. | ADDRESS IN UNITED STATES.                            |         |
|---|--------------------|------------|----------------------------------------------|---------|--------|----------------------|----------------------------------------------------------------------------------------------------------------------------------------------------------------------------------|---------------------------------------------------------------------------------------------------------|------------------------------------------------------|---------|
|   | 1                  | Antonetti  | Santos                                       | 29      | ,      | ×                    | Salinas.P.R. Dec.20th, 1904                                                                                                                                                      |                                                                                                         | 96 Campos St.Ponce P.R.                              | - 225   |
|   | 2                  | Antonetti  | Alda G                                       | 24      | . 1    | M                    | Ponce .P.R. May 15th,1909                                                                                                                                                        |                                                                                                         | 96 Campos St.Ponce.P.R.                              | 1755A15 |
|   | 8                  | Antonetti  | Santos                                       | 1       | 5 1    | s                    | Brooklyn.N.Y. Nov.3rd,1931                                                                                                                                                       | 1128                                                                                                    | 96 Campes St.Ponce.P.R.                              | V409-   |
|   |                    | Antonetti  | Aida A                                       |         | 6 1    | 8                    | Brooklyn.N.Y. Oct.17th, 1932                                                                                                                                                     | The party                                                                                               | 96 Campos St.Ponce.P.R.                              |         |
|   | 5                  | Benitez    | Cecilio                                      | 26      |        | M                    | Vieques.P.R. Feb.22nd,1907                                                                                                                                                       |                                                                                                         | Callejon Iguoldad #9<br>Santurce.P.R.                |         |
|   |                    | Caballero  | George                                       | 21      |        | 8                    | Salinas.P.R. Jan.5th,1902                                                                                                                                                        |                                                                                                         | Guayama.P.R.                                         |         |
|   | 7                  | Cruz       | Gregoria                                     | 36      | 1      |                      | Yauco.P.R. Apr.18th,1897                                                                                                                                                         | The first section of the                                                                                | Guanica.P.R.                                         |         |
|   |                    | Oruz       | Ishmael                                      | 11      |        | s                    | Ensenada.P.R. Apr. 20th, 1922                                                                                                                                                    |                                                                                                         | Guanica.P.R.                                         |         |
|   |                    | Gruz       | Mary                                         |         | 1      |                      | Rahway.N.J. Mar.8th, 1929                                                                                                                                                        | 1 - 1                                                                                                   | Quanica.P.R.                                         | 1       |
|   | 10                 | Cruz       | Thomasina                                    |         | 6 7    | 1                    | Rahway.N.J. Sept.24th,1932                                                                                                                                                       |                                                                                                         | Guanica.F.R.                                         |         |
|   | 11                 | Conception | Louis                                        | 22      | N      |                      | Vega Baja.P.R. Feb.26th,1910                                                                                                                                                     | 7 8 7 7 7 1                                                                                             | Vega Baja.P.R.                                       | 1 4     |
|   | 19                 | Conception | Ralph                                        | 1       | 9 M    |                      | New York.N.Y. Fune 28th, 1931                                                                                                                                                    |                                                                                                         | Vega Baja.P.R.                                       | ***     |
|   | 18                 | Conception | Anna                                         | 20      |        | 1                    | Pta.Tierra.P.R. Jul.26th.1912                                                                                                                                                    |                                                                                                         | and an artist                                        | 7       |
|   | 14                 | Colon      | Candido                                      | 20      | M      |                      | Lares.P.R. Mar. 3rd, 1910                                                                                                                                                        |                                                                                                         | Vega Bajd.P.R.                                       | 1       |
|   | 18                 | Diaz       | Aciscla                                      | 43      | 7      |                      | Ponce.F.R. Dec.17th, 1890                                                                                                                                                        | ***                                                                                                     | Lares.P.R.                                           | J       |
|   | 16                 |            |                                              |         | -      | +                    | <del></del>                                                                                                                                                                      |                                                                                                         | Munoz Rivera St.Rio Piedras P.R.<br>Munoz Rivera St. | -       |
| - | 17                 | Diaz       | Carlos M                                     | 17      | 1      | 8                    | Ponee.P.B. Mar.12th,1916                                                                                                                                                         |                                                                                                         | Rio Piedras.P.R.<br>Munoz Rivera St.                 | -       |
|   |                    | Diaz       | Josephine                                    | 19      | 1 1    | s                    | Ponce.P.R. Aug. 23rd, 1914                                                                                                                                                       |                                                                                                         | Rio Piedras.P.R.<br>Munoz Rivera St.                 | -       |
|   | 18                 | Diaz       | Isabel                                       | 20      | 7      |                      | Ponce.P.R. Mar.14th,1913                                                                                                                                                         |                                                                                                         | Rio Piedras.P.R.                                     | 10      |
|   | 19                 | Diez       | Ernesto                                      | 27      | M      | s                    | Caguas,P.R. Dec,17th,1906                                                                                                                                                        |                                                                                                         | P.O.Box 151, Caguas.P.R.                             |         |
| 1 | 90                 | Diez       | Jose                                         | 25      | M      | s                    | Carolina.P.R. Jan. 3rd, 1909                                                                                                                                                     | may a little of the second                                                                              | Arecibo.P.R.                                         |         |
|   | 91                 | Diaz       | German                                       | 21      | м      | s                    | San Juan.P.R. Feb.17th,1912                                                                                                                                                      |                                                                                                         | 8 Miramar Ave.<br>San Juan. P.R.                     | - N i   |
|   | 99                 | Freije     | Miguel A                                     | 19      | м      | s                    | Santurce.P.R. Jul.18th,1914                                                                                                                                                      |                                                                                                         | #1 Bolivar St.<br>Santurce.P.R.                      | - 1     |
|   | 28                 | Freyre     | Mary                                         | 24      | 7      | M                    | Hatillo.P.R. May.14th,1908                                                                                                                                                       |                                                                                                         | Mayaguez.P.R.                                        |         |
|   | 94                 | Freyre     | Mary                                         | 1       | 6 7    | s                    | New York, N.Y. Aug. 29th, 1931                                                                                                                                                   |                                                                                                         | Mayaguez.P.R.                                        | 1       |
|   | 25                 | Fuentes    | Ana                                          | 34      | 7      | s                    | Loiza.P.R. May. 2nd, 1899                                                                                                                                                        |                                                                                                         | Loiza.P.R.                                           |         |
|   | 26                 | Gensena    | Carlotta                                     | 63      | . 7    | 8                    | Ponce .P.R. Apr.11th, 1870                                                                                                                                                       |                                                                                                         | 54 Tricoche St.<br>Ponce.P.R.                        |         |
|   | 97                 | Gerena ·   | Manuelita                                    | 18      | 7      | s                    | Anasco.P.R. May 6th,1914                                                                                                                                                         |                                                                                                         | Leres.P.R.                                           | 20.0    |
|   | 28                 | Hayes      | Mildred                                      | 43      | 7      | s                    | Auburn.Me. June 14th,1889                                                                                                                                                        |                                                                                                         | Mayaguez.P.R.                                        |         |
|   | 99                 | Hills      | Barolay                                      | 29      | M      | 8                    | New York.N.Y. Feb.16th,1904                                                                                                                                                      |                                                                                                         | 8 Miramar Ave.<br>San Juan.P.R.                      | 1       |
|   | 30                 | Iglesias   | Rosa                                         | 23      | ,      | M                    | San Juan.P.R. Jan.6th,1910                                                                                                                                                       |                                                                                                         | 26 Calle 7 Barrio Obrero<br>San Juan.P.R.            |         |
|   | 7                  |            |                                              |         |        |                      |                                                                                                                                                                                  |                                                                                                         |                                                      |         |
| 1 | MPO                | 2. V       | Where one or more me<br>manifest opposite th | mbers o | f a fa | mily<br>ose n        | n this list the name of any passenger who was na re aliens, the names of all such members shoul nembers who claim citizenship.  may result in delay to passengers at the port of | d be recorded upon the alien manifest. Suitab                                                           |                                                      |         |

## 1933 Passenger List from New York to Puerto Rico

"Puerto Rico, U.S, Arriving Passenger and Crew Lists, 1901-1962," database, *Ancestry* (ancestry.com: accessed March 28, 2024), entry for Miguel A Freije, San Juan, Puerto Rico, United States.

https://www.ancestry.com/discoveryui-content/view/187361:2257

| NOTAS | CERTIFICACIÓN  DE LA CELEBRACIÓN DE MATRIMONIO  YO, Januaro Carlo allarra , inayor de edad, de estado Carlo allarra , inayor de edad, de estado Carlo allarra , celebrá en servira de la rechitel día re de territoria a las 9 red de la rechitel día re de territoria a las 9 red de la rechitel día red de territoria a las 9 red de la rechitel día red de territoria a las 9 red de la rechitel día red de territoria de minorecientos 23 el matrimonio que de su libre y espontánea voluntad contrajeron ante mí cuquel master recipio de tal acto los testigos presenciales del mismo, clara del mismo, clara del valua interreta y avecinado en la casa número rede de profesión contrata del mandre de territorio y avecinado en la casa número rede de profesión contrata a mandre y avecinado en la casa número rede de la calle receptorio de mandre de delad, de estado diversado de profesión contrata patural de mandre y avecinado en la casa número rede de la calle receptorio de mandre de mandre de la calle receptorio de la contenenta de la calle receptorio de la calle re |
|-------|--------------------------------------------------------------------------------------------------------------------------------------------------------------------------------------------------------------------------------------------------------------------------------------------------------------------------------------------------------------------------------------------------------------------------------------------------------------------------------------------------------------------------------------------------------------------------------------------------------------------------------------------------------------------------------------------------------------------------------------------------------------------------------------------------------------------------------------------------------------------------------------------------------------------------------------------------------------------------------------------------------------------------------------------------------------------------------------------------------------------------------------------------------------------------------------------------------------------------------------------------------------------------------------------------------------------------------------------------------------------------------------------------------------------------------------------------------------------------------------------------------------------------------------------------------------------------------------------------------------------------------------------------------------------------------------------------------------------------------------------------------------------------------------------------------------------------------------------------------------------------------------------------------------------------------------------------------------------------------------------------------------------------------------------------------------------------------------------------------------------------------|
|       |                                                                                                                                                                                                                                                                                                                                                                                                                                                                                                                                                                                                                                                                                                                                                                                                                                                                                                                                                                                                                                                                                                                                                                                                                                                                                                                                                                                                                                                                                                                                                                                                                                                                                                                                                                                                                                                                                                                                                                                                                                                                                                                                |