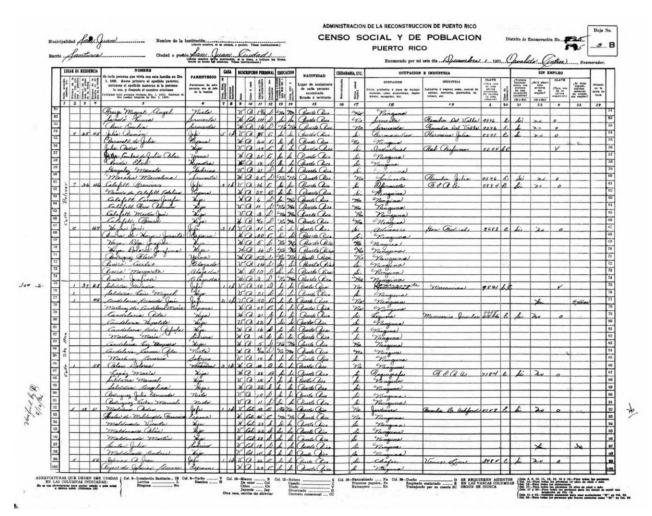

\*He adopted the anglicized name Michael, which first appears on his draft registration, most likely when he moved from Puerto Rico to the continental United States.

|   | No.<br>ON<br>Last. | NAME I     | N FULL<br>GIVEN NAME,                        | Yas.    | Sa Sa  | MARKED<br>OR SIXOLE. | IF NATIVE OF UNITED STATES INSULAR POSSESSION OR<br>IF NATIVE OF UNITED STATES, GIVE DATE AND<br>FLACE OF BIRTH (GITY OR TOWN AND STATES.                                        | IP NATURALIZED, GIVE NAME AND LOCATION OF COURT WHICH INSUED NATURALIZATION PAPERS, AND DATE OF PAPERS. | ADDRESS IN UNITED STATES.                            |         |
|---|--------------------|------------|----------------------------------------------|---------|--------|----------------------|----------------------------------------------------------------------------------------------------------------------------------------------------------------------------------|---------------------------------------------------------------------------------------------------------|------------------------------------------------------|---------|
|   | 1                  | Antonetti  | Santos                                       | 29      | ,      | ×                    | Salinas.P.R. Dec.20th, 1904                                                                                                                                                      |                                                                                                         | 96 Campos St.Ponce P.R.                              | - 225   |
|   | 2                  | Antonetti  | Alda G                                       | 24      | . 1    | M                    | Ponce .P.R. May 15th,1909                                                                                                                                                        |                                                                                                         | 96 Campos St.Ponce.P.R.                              | 1755A15 |
|   | 8                  | Antonetti  | Santos                                       | 1       | 5 1    | s                    | Brooklyn.N.Y. Nov.3rd,1931                                                                                                                                                       | 1128                                                                                                    | 96 Campes St.Ponce.P.R.                              | V409-   |
|   |                    | Antonetti  | Aida A                                       |         | 6 1    | 8                    | Brooklyn.N.Y. Oct.17th, 1932                                                                                                                                                     | The party                                                                                               | 96 Campos St.Ponce.P.R.                              |         |
|   | 5                  | Benitez    | Cecilio                                      | 26      |        | M                    | Vieques.P.R. Feb.22nd,1907                                                                                                                                                       |                                                                                                         | Callejon Iguoldad #9<br>Santurce.P.R.                |         |
|   |                    | Caballero  | George                                       | 21      |        | 8                    | Salinas.P.R. Jan.5th,1902                                                                                                                                                        |                                                                                                         | Guayama.P.R.                                         |         |
|   | 7                  | Cruz       | Gregoria                                     | 36      | 1      |                      | Yauco.P.R. Apr.18th,1897                                                                                                                                                         | The first section of the                                                                                | Guanica.P.R.                                         |         |
|   |                    | Oruz       | Ishmael                                      | 11      |        | s                    | Ensenada.P.R. Apr. 20th, 1922                                                                                                                                                    |                                                                                                         | Guanica.P.R.                                         |         |
|   |                    | Gruz       | Mary                                         |         | 1      |                      | Rahway.N.J. Mar.8th, 1929                                                                                                                                                        | 1 - 1                                                                                                   | Quanica.P.R.                                         | 1       |
|   | 10                 | Cruz       | Thomasina                                    |         | 6 7    | 1                    | Rahway.N.J. Sept.24th,1932                                                                                                                                                       |                                                                                                         | Guanica.F.R.                                         |         |
|   | 11                 | Conception | Louis                                        | 22      | N      |                      | Vega Baja.P.R. Feb.26th,1910                                                                                                                                                     | 7 8 7 7 7 1                                                                                             | Vega Baja.P.R.                                       | 1 4     |
|   | 19                 | Conception | Ralph                                        | 1       | 9 M    |                      | New York.N.Y. Fune 28th, 1931                                                                                                                                                    |                                                                                                         | Vega Baja.P.R.                                       | ***     |
|   | 18                 | Conception | Anna                                         | 20      |        | 1                    | Pta.Tierra.P.R. Jul.26th.1912                                                                                                                                                    |                                                                                                         | and an artist                                        | 7       |
|   | 14                 | Colon      | Candido                                      | 20      | M      |                      | Lares.P.R. Mar. 3rd, 1910                                                                                                                                                        |                                                                                                         | Vega Bajd.P.R.                                       | 1       |
|   | 18                 | Diaz       | Aciscla                                      | 43      | 7      |                      | Ponce.F.R. Dec.17th, 1890                                                                                                                                                        | ***                                                                                                     | Lares.P.R.                                           | J       |
|   | 16                 |            |                                              |         | -      | +                    | <del></del>                                                                                                                                                                      |                                                                                                         | Munoz Rivera St.Rio Piedras P.R.<br>Munoz Rivera St. | -       |
| - | 17                 | Diaz       | Carlos M                                     | 17      | 1      | 8                    | Ponee.P.B. Mar.12th,1916                                                                                                                                                         |                                                                                                         | Rio Piedras.P.R.<br>Munoz Rivera St.                 | -       |
|   |                    | Diaz       | Josephine                                    | 19      | 1 1    | s                    | Ponce.P.R. Aug. 23rd, 1914                                                                                                                                                       |                                                                                                         | Rio Piedras.P.R.<br>Munoz Rivera St.                 | -       |
|   | 18                 | Diaz       | Isabel                                       | 20      | 7      |                      | Ponce.P.R. Mar.14th,1913                                                                                                                                                         |                                                                                                         | Rio Piedras.P.R.                                     | 10      |
|   | 19                 | Diez       | Ernesto                                      | 27      | M      | s                    | Caguas,P.R. Dec,17th,1906                                                                                                                                                        |                                                                                                         | P.O.Box 151, Caguas.P.R.                             |         |
| 1 | 90                 | Diez       | Jose                                         | 25      | M      | s                    | Carolina.P.R. Jan. 3rd, 1909                                                                                                                                                     | may a little of the second                                                                              | Arecibo.P.R.                                         |         |
|   | 91                 | Diaz       | German                                       | 21      | м      | s                    | San Juan.P.R. Feb.17th,1912                                                                                                                                                      |                                                                                                         | 8 Miramar Ave.<br>San Juan. P.R.                     | - N i   |
|   | 99                 | Freije     | Miguel A                                     | 19      | м      | s                    | Santurce.P.R. Jul.18th,1914                                                                                                                                                      |                                                                                                         | #1 Bolivar St.<br>Santurce.P.R.                      | - 1     |
|   | 28                 | Freyre     | Mary                                         | 24      | 7      | M                    | Hatillo.P.R. May.14th,1908                                                                                                                                                       |                                                                                                         | Mayaguez.P.R.                                        |         |
|   | 94                 | Freyre     | Mary                                         | 1       | 6 7    | s                    | New York, N.Y. Aug. 29th, 1931                                                                                                                                                   |                                                                                                         | Mayaguez.P.R.                                        | 1       |
|   | 25                 | Fuentes    | Ana                                          | 34      | 7      | s                    | Loiza.P.R. May. 2nd, 1899                                                                                                                                                        |                                                                                                         | Loiza.P.R.                                           |         |
|   | 26                 | Gensena    | Carlotta                                     | 63      | . 7    | 8                    | Ponce .P.R. Apr.11th, 1870                                                                                                                                                       |                                                                                                         | 54 Tricoche St.<br>Ponce.P.R.                        |         |
|   | 97                 | Gerena ·   | Manuelita                                    | 18      | 7      | s                    | Anasco.P.R. May 6th,1914                                                                                                                                                         |                                                                                                         | Leres.P.R.                                           | 20.0    |
|   | 28                 | Hayes      | Mildred                                      | 43      | 7      | s                    | Auburn.Me. June 14th,1889                                                                                                                                                        |                                                                                                         | Mayaguez.P.R.                                        |         |
|   | 99                 | Hills      | Barolay                                      | 29      | M      | 8                    | New York.N.Y. Feb.16th,1904                                                                                                                                                      |                                                                                                         | 8 Miramar Ave.<br>San Juan.P.R.                      | 1       |
|   | 30                 | Iglesias   | Rosa                                         | 23      | ,      | M                    | San Juan.P.R. Jan.6th,1910                                                                                                                                                       |                                                                                                         | 26 Calle 7 Barrio Obrero<br>San Juan.P.R.            |         |
|   | 7                  |            |                                              |         |        |                      |                                                                                                                                                                                  |                                                                                                         |                                                      |         |
| 1 | MPO                | 2. V       | Where one or more me<br>manifest opposite th | mbers o | f a fa | mily<br>ose n        | n this list the name of any passenger who was na re aliens, the names of all such members shoul nembers who claim citizenship.  may result in delay to passengers at the port of | d be recorded upon the alien manifest. Suitab                                                           |                                                      |         |

## 1933 Passenger List from New York to Puerto Rico

"Puerto Rico, U.S, Arriving Passenger and Crew Lists, 1901-1962," database, *Ancestry* (ancestry.com: accessed March 28, 2024), entry for Miguel A Freije, San Juan, Puerto Rico, United States.

https://www.ancestry.com/discoveryui-content/view/187361:2257

| NOTAS | CERTIFICACIÓN  DE LA CELEBRACIÓN DE MATRIMONIO  YO, Januaro Carlo allarra , inayor de edad, de estado Carlo allarra , inayor de edad, de estado Carlo allarra , celebrá en servira de la rechitel día re de territoria a las 9 red de la rechitel día re de territoria a las 9 red de la rechitel día red de territoria a las 9 red de la rechitel día red de territoria a las 9 red de la rechitel día red de territoria de minorecientos 23 el matrimonio que de su libre y espontánea voluntad contrajeron ante mí cuquel master recipio de tal acto los testigos presenciales del mismo, clara del mismo, clara del valua interreta y avecinado en la casa número rede de profesión contrata del mandre de territorio y avecinado en la casa número rede de profesión contrata a mandre y avecinado en la casa número rede de la calle receptorio de mandre de delad, de estado diversado de profesión contrata patural de mandre y avecinado en la casa número rede de la calle receptorio de mandre de mandre de la calle receptorio de la contenenta de la calle receptorio de la calle re |
|-------|--------------------------------------------------------------------------------------------------------------------------------------------------------------------------------------------------------------------------------------------------------------------------------------------------------------------------------------------------------------------------------------------------------------------------------------------------------------------------------------------------------------------------------------------------------------------------------------------------------------------------------------------------------------------------------------------------------------------------------------------------------------------------------------------------------------------------------------------------------------------------------------------------------------------------------------------------------------------------------------------------------------------------------------------------------------------------------------------------------------------------------------------------------------------------------------------------------------------------------------------------------------------------------------------------------------------------------------------------------------------------------------------------------------------------------------------------------------------------------------------------------------------------------------------------------------------------------------------------------------------------------------------------------------------------------------------------------------------------------------------------------------------------------------------------------------------------------------------------------------------------------------------------------------------------------------------------------------------------------------------------------------------------------------------------------------------------------------------------------------------------------|
|       |                                                                                                                                                                                                                                                                                                                                                                                                                                                                                                                                                                                                                                                                                                                                                                                                                                                                                                                                                                                                                                                                                                                                                                                                                                                                                                                                                                                                                                                                                                                                                                                                                                                                                                                                                                                                                                                                                                                                                                                                                                                                                                                                |