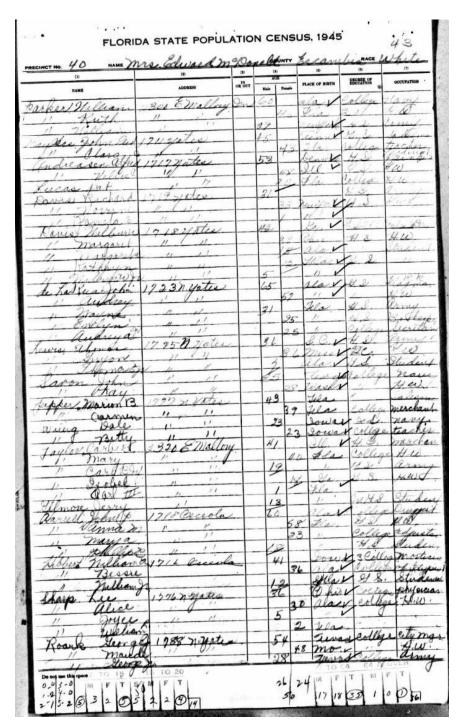

# UCF Veterans Legacy Program

<u>Warning</u>: Some of the source material in this packet contains content that may not be appropriate for all grade levels. We have included this content because we believe in the importance of presenting the full history of each individual's life to gain a better understanding of their lived experiences.

### Ellen "Nellie" Sarah Collins Andreasen

1896 - 1977

Yeoman 2nd Class: United States Navy Reserve Force

World War I

Please note that news articles published online often exist behind paywalls and require a subscription to access digitally. We have provided links, but have not reproduced them here. Similarly, many families have created remembrance pages. Again, we have provided links, when applicable, but have not reproduced any images without express written permission from the family.