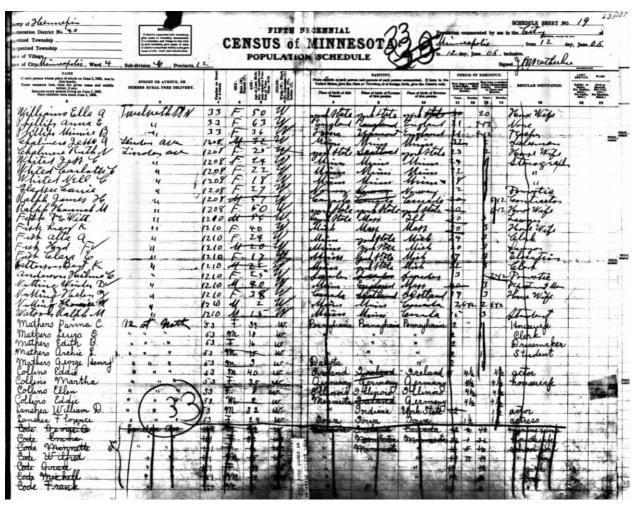

### Ellen "Nellie" Sarah Collins Andreasen

1896 - 1977

Yeoman 2nd Class: United States Navy Reserve Force

World War I

Please note that news articles published online often exist behind paywalls and require a subscription to access digitally. We have provided links, but have not reproduced them here. Similarly, many families have created remembrance pages. Again, we have provided links, when applicable, but have not reproduced any images without express written permission from the family.