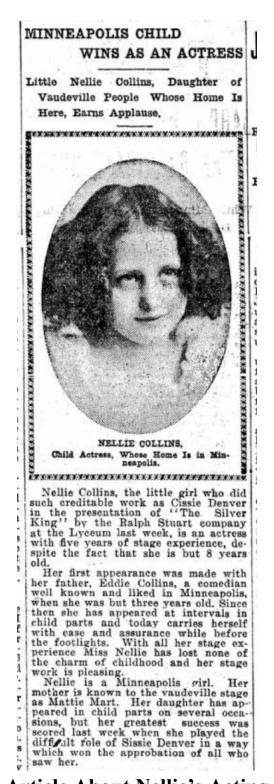

### Ellen "Nellie" Sarah Collins Andreasen

1896 - 1977

Yeoman 2nd Class: United States Navy Reserve Force

World War I

Please note that news articles published online often exist behind paywalls and require a subscription to access digitally. We have provided links, but have not reproduced them here. Similarly, many families have created remembrance pages. Again, we have provided links, when applicable, but have not reproduced any images without express written permission from the family.