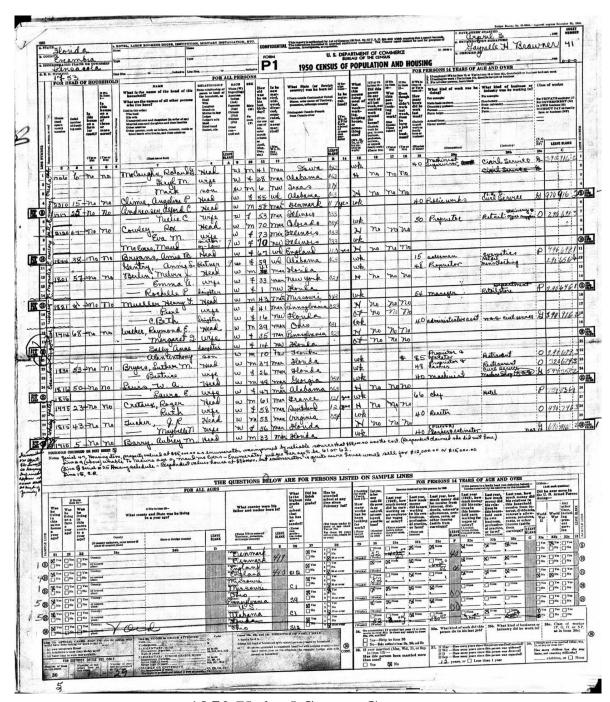

# UCF Veterans Legacy Program

<u>Warning</u>: Some of the source material in this packet contains content that may not be appropriate for all grade levels. We have included this content because we believe in the importance of presenting the full history of each individual's life to gain a better understanding of their lived experiences.

### Ellen "Nellie" Sarah Collins Andreasen

1896 - 1977

Yeoman 2nd Class: United States Navy Reserve Force

World War I

Please note that news articles published online often exist behind paywalls and require a subscription to access digitally. We have provided links, but have not reproduced them here. Similarly, many families have created remembrance pages. Again, we have provided links, when applicable, but have not reproduced any images without express written permission from the family.