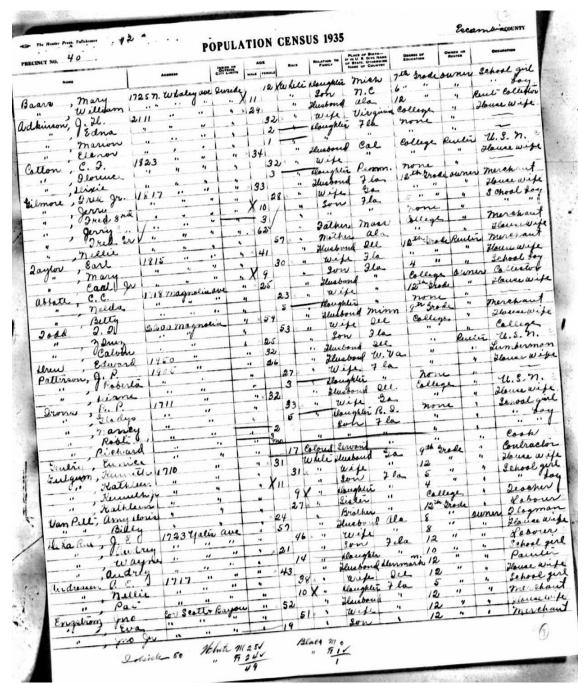

shkosh, WI), April 11, 1933.

https://www.newspapers.com/image/244351061/?match=1&terms=martha%20m%20collins

#### Transcription:

"Mrs. Martha M. Collins of Pensacola, Fla., formerly of Oshkosh, once a stage trouper, died Sunday night at Pensacola. Funeral services and burial were to take place there this afternoon. Mrs. Collins was 53.

She lived in Oshkosh up to 24 years ago. While she acted in vaudeville, her late husband, Edward Collins, was a screen actor in Hollywood. He preceded her in death 18 years ago.

Mrs. Collins was born in Germany, Sept. 29, 1879, and came to America at the age of 5 with her parents. The family settled at Ripon and later moved to this city."

(It goes on to list all her surviving family including her two children, Nellie Andreasen and Edward Collins, Jr.)



## 1935 Florida State Census

"Florida, U.S., State Census, 1867-1945," database, *Ancestry* (ancestry.com: accessed August 19, 2024), entry for Nellie Andreasen, Escambia, Florida.

https://www.ancestry.com/discoveryui-content/view/2979946:1506

| larder Lois K      |                                         | CITY LIMITS | -   | -   | MACE     | FAMILY  | OF STATE, OTHERWISE | EDUCATION | RENTER | Occupation                      |
|--------------------|-----------------------------------------|-------------|-----|-----|----------|---------|---------------------|-----------|--------|---------------------------------|
|                    | 506 E. Bramard do                       | Shaid       |     | 36  | White    | Dans    | Ha                  | Hick Selo | Pente  | Clerk