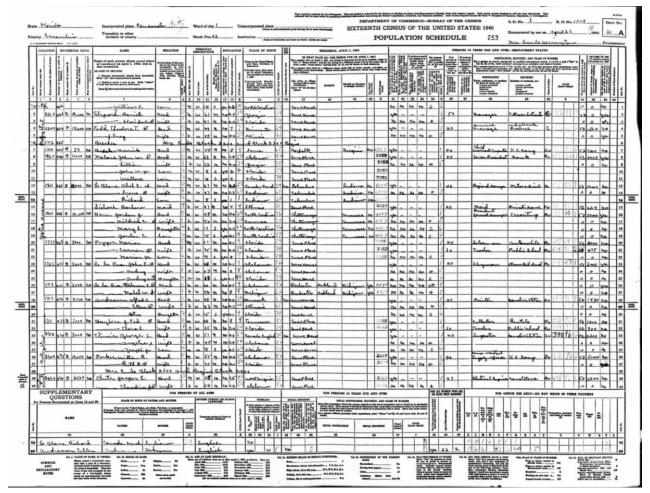

|             | 3/  |     |          |         | minn                | College   | Come   | Braffina .                      |
| · Carrie 9         |                                         |             |     | 27  | 4        | infe    | Fila                |           |        | Jeacher                         |
| Jones Hugh Or.     | * * * * * * * * * * * * * * * * * * * * |             | 29  |     |          | Kead    |                     |           |        | Munice Cit                      |

Nellie's Brother Edward in the 1935 Florida State Census

"Florida, U.S., State Census, 1867-1945," database, *Ancestry* (ancestry.com: accessed August 19, 2024), entry for Edw. J. Collins, Escambia, Florida.

https://www.ancestry.com/discoveryui-content/view/2977848:1506



**1940 United States Census** 

"1940 United States Federal Census," database, *Ancestry* (ancestry.com: accessed August 19, 2024), entry for Ellen Andreasen, Pensacola, Escambia, Florida.

https://www.ancestry.com/discoveryui-content/view/134029016:2442



Nellie's Brother Edward in the 1940 United States Census

https://www.ancestry.com/discoveryui-content/view/134027021:2442

<sup>&</sup>quot;1940 United States Federal Census," database, *Ancestry* (ancestry.com: accessed August 19, 2024), entry for Eddie Collins, Pensacola, Escambia, Florida.



## Nellie's Daughter Petrea in the 1942 Pensacola High School Yearbook

"U.S., School Yearbooks, 1900-2016," database, *Ancestry* (ancestry.com: accessed August 19, 2024), entry for Petrea Andreasen, Pensacola, Florida.

https://www.ancestry.