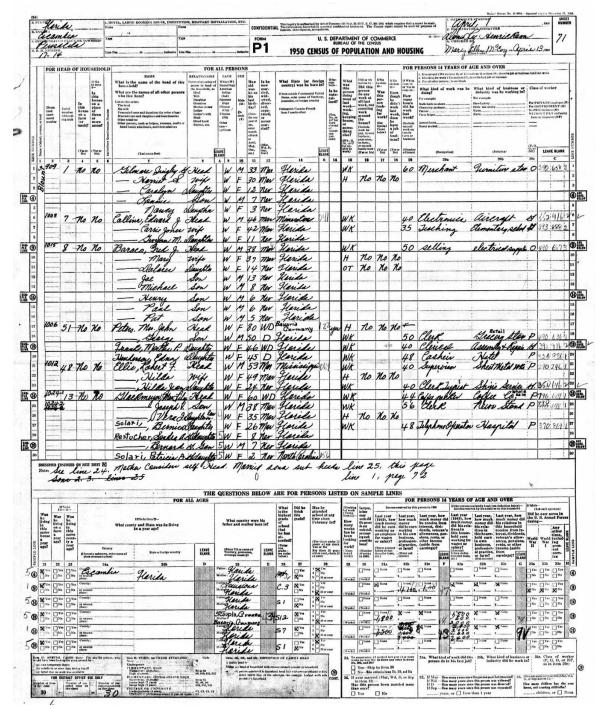

### Ellen "Nellie" Sarah Collins Andreasen

1896 - 1977

Yeoman 2nd Class: United States Navy Reserve Force

World War I

Please note that news articles published online often exist behind paywalls and require a subscription to access digitally. We have provided links, but have not reproduced them here. Similarly, many families have created remembrance pages. Again, we have provided links, when applicable, but have not reproduced any images without express written permission from the family.