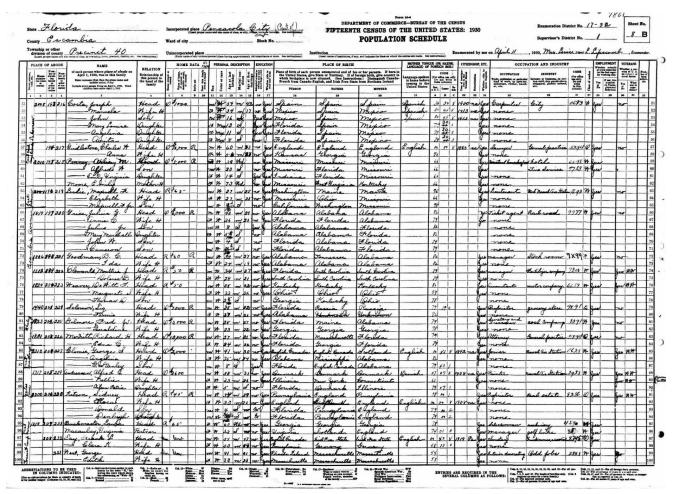

lins,   |                         | Palm Beach   | 41    | 1. 1. 1        | 1928 | and the second to be a |                       |          |        |      |
|            | Marine - a set - Marine |              |       |                |      | Jones, Elijah          | Orange                | 55       | 14165  | 192  |
|            | Lucy Francis            | Lake         | 34    | 3514           | 1928 | Jones, Elizabeth       | Escambia              | 29       | 1307   | 192  |

Nellie's Brother Edward's Marriage to Carrie Jones

"Florida, U.S., Marriage Indexes, 1822-1875 and 1927-2001," database, *Ancestry* (ancestry.com: accessed August 19, 2024), entry for Edward John Collins and Carrie Gwynn Jones, Escambia, Florida.

https://www.ancestry.com/discoveryui-content/view/235990:8784



1930 United States Census

"1930 United States Federal Census," database, *Ancestry* (ancestry.com: accessed August 19, 2024), entry for Nellie Andreasen, Pensacola, Escambia, Florida.

https://www.ancestry.com/discoveryui-content/view/102857887:6224

### Nellie Organizes Poppy Day to Support World War Veterans

"Members Of Legion Auxiliary And Helpers Meet At San Carlos," *Pensacola News Journal*, May 28, 1932.

https://www.newspapers.com/image/352598308/?terms=nellie%20andreasen&match=1

#### Transcription:

"Mrs. A. C. Andreasen, Poppy Day chairman of the American Legion Auxiliary, urges all members of the auxiliary and their helpers to be present early as possible this morning at the Scout office in the San Carlos hotel, to receive their poppies and instructions.

Much publicity has