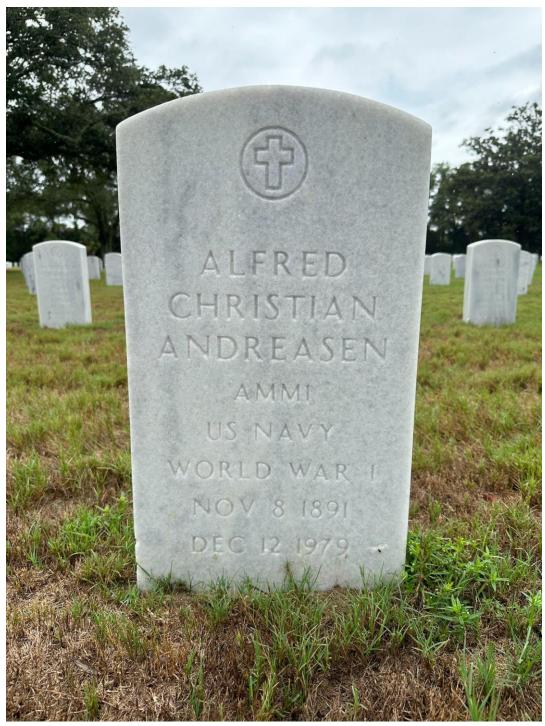

### Ellen "Nellie" Sarah Collins Andreasen

1896 - 1977

Yeoman 2nd Class: United States Navy Reserve Force

World War I

Please note that news articles published online often exist behind paywalls and require a subscription to access digitally. We have provided links, but have not reproduced them here. Similarly, many families have created remembrance pages. Again, we have provided links, when applicable, but have not reproduced any images without express written permission from the family.