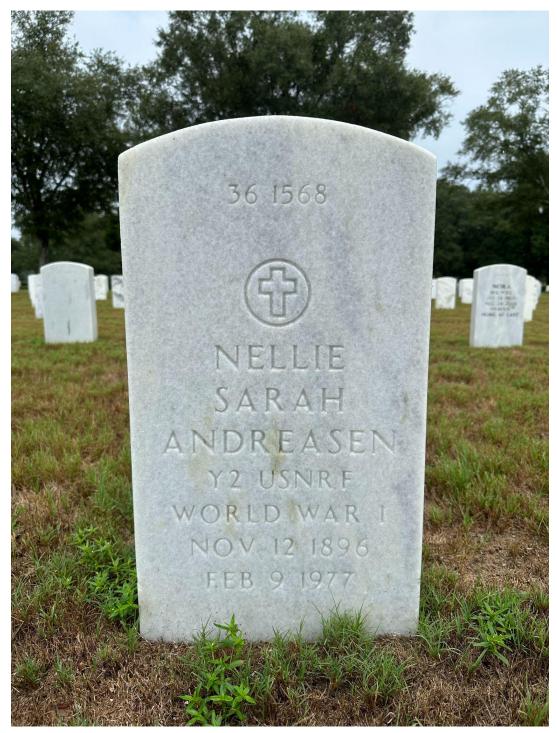

### Ellen "Nellie" Sarah Collins Andreasen

1896 - 1977

Yeoman 2nd Class: United States Navy Reserve Force

World War I

Please note that news articles published online often exist behind paywalls and require a subscription to access digitally. We have provided links, but have not reproduced them here. Similarly, many families have created remembrance pages. Again, we have provided links, when applicable, but have not reproduced any images without express written permission from the family.