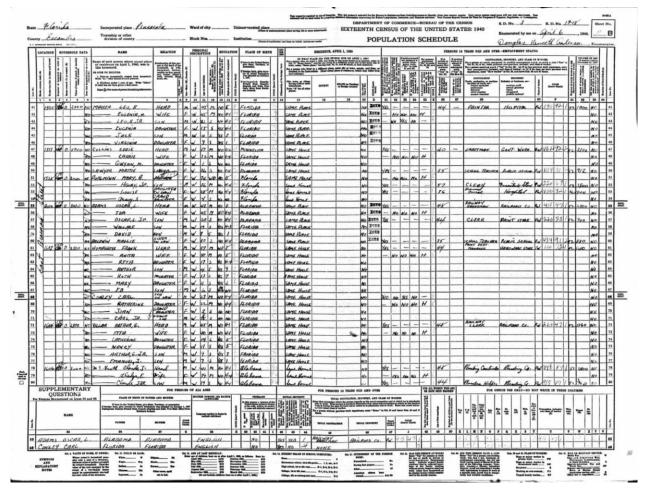

# UCF Veterans Legacy Program

<u>Warning</u>: Some of the source material in this packet contains content that may not be appropriate for all grade levels. We have included this content because we believe in the importance of presenting the full history of each individual's life to gain a better understanding of their lived experiences.

### Ellen "Nellie" Sarah Collins Andreasen

1896 - 1977

Yeoman 2nd Class: United States Navy Reserve Force

World War I

Please note that news articles published online often exist behind paywalls and require a subscription to access digitally. We have provided links, but have not reproduced them here. Similarly, many families have created remembrance pages. Again, we have provided links, when applicable, but have not reproduced any images without express written permission from the family.