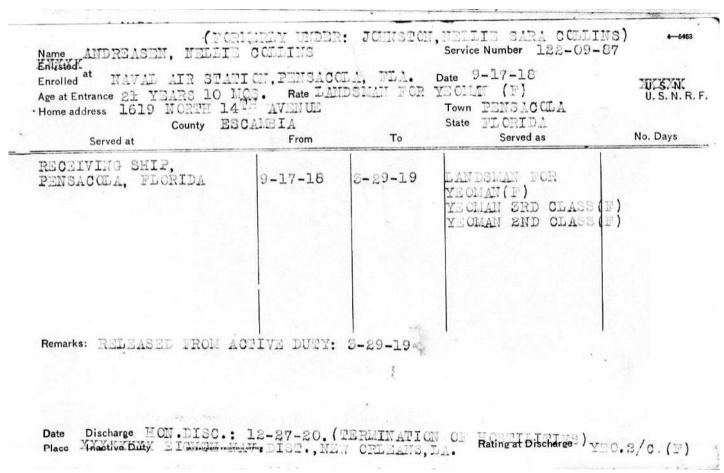

### Ellen "Nellie" Sarah Collins Andreasen

1896 - 1977

Yeoman 2nd Class: United States Navy Reserve Force

World War I

Please note that news articles published online often exist behind paywalls and require a subscription to access digitally. We have provided links, but have not reproduced them here. Similarly, many families have created remembrance pages. Again, we have provided links, when applicable, but have not reproduced any images without express written permission from the family.