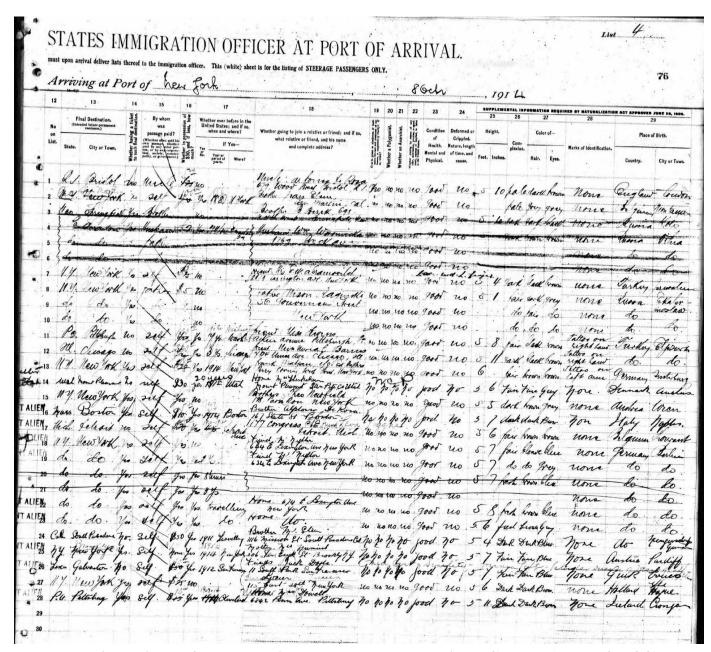

**Ship Manifest For Arrival in the United States (Page 1 of 2)** 

"New York, U.S., Arriving Passenger and Crew Lists, 1820-1957," database, *Ancestry* (ancestry.com: accessed November 15, 2023), entry for Norman Aboosh.

https://www.ancestry.com/discoveryui-content/view/4016820502:7488

**Ship Manifest For Arrival in the United States (Page 2 of 2)** 

"New York, U.S., Arriving Passenger and Crew Lists, 1820-1957," database, *Ancestry* (ancestry.com: accessed November 15, 2023), entry for Norman Aboosh.

https://www.ancestry.com/discoveryui-content/view/4016820502:7488