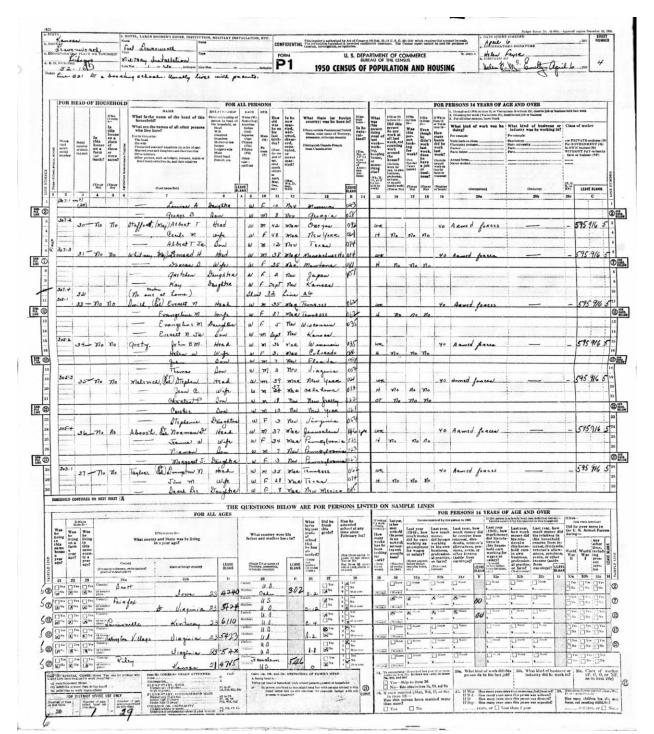

**Ship Manifest For Arrival in the United States (Page 1 of 2)** 

"New York, U.S., Arriving Passenger and Crew Lists, 1820-1957," database, *Ancestry* (ancestry.com: accessed November 15, 2023), entry for Norman Aboosh.

https://www.ancestry.com/discoveryui-content/view/4016820502:7488

**Ship Manifest For Arrival in the United States (Page 2 of 2)** 

"New York, U.S., Arriving Passenger and Crew Lists, 1820-1957," database, *Ancestry* (ancestry.com: accessed November 15, 2023), entry for Norman Aboosh.

https://www.ancestry.com/discoveryui-content/view/4016820502:7488