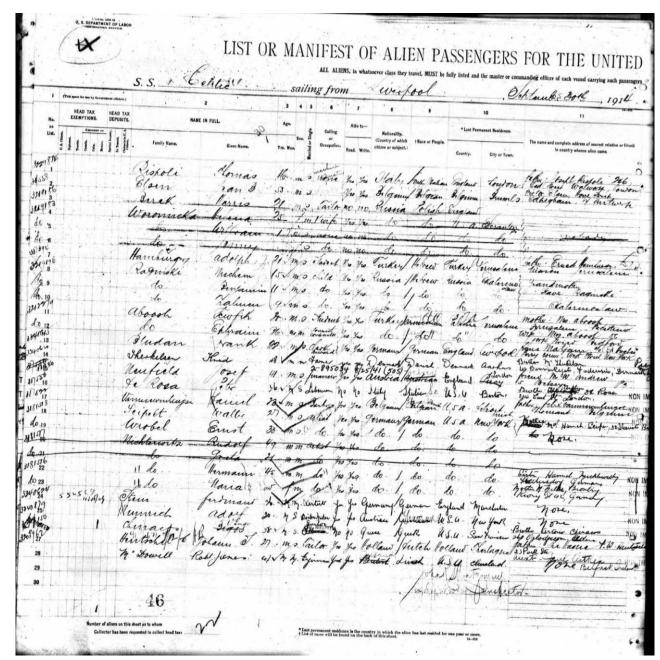

Immigration of Norman's Father to the United States (Page 1 of 2)

"New York, U.S., Arriving Passenger and Crew Lists, 1820-1957," database, *Ancestry* (ancestry.com: accessed November 15, 2023), entry for Ephraim Aboosh.

https://www.ancestry.com/discoveryui-content/view/4042043929:7488

Immigration of Norman's Father to the United States (Page 2 of 2)

"New York, U.S., Arriving Passenger and Crew Lists, 1820-1957," database, *Ancestry* (ancestry.com: accessed November 15, 2023), entry for Ephraim Aboosh.