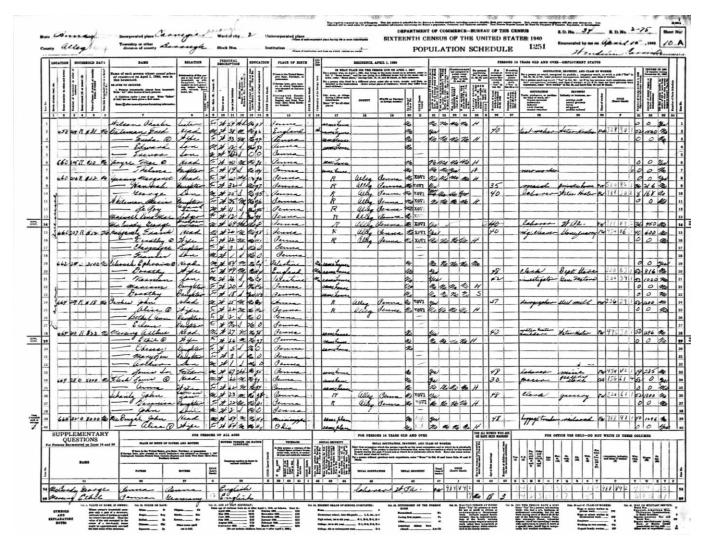

Immigration of Norman's Father to the United States (Page 1 of 2)

"New York, U.S., Arriving Passenger and Crew Lists, 1820-1957," database, *Ancestry* (ancestry.com: accessed November 15, 2023), entry for Ephraim Aboosh.

https://www.ancestry.com/discoveryui-content/view/4042043929:7488

Immigration of Norman's Father to the United States (Page 2 of 2)

"New York, U.S., Arriving Passenger and Crew Lists, 1820-1957," database, *Ancestry* (ancestry.com: accessed November 15, 2023), entry for Ephraim Aboosh.

https://www.ancestry.com/discoveryui-content/view/4042043929:7488

| , 191              |               | t of said insular possessions from a foreign per This (yellow                             | row. 4               | OUTHAMP          | rom               | ailing fi                                    | rs sc  | Passenge                                                           |            |                  |      | IA."            | "MAURETA               | S.           | -                                                            | 1          |
|--------------------|---------------|-------------------------------------------------------------------------------------------|----------------------|------------------|-------------------|----------------------------------------------|--------|--------------------------------------------------------------------|------------|------------------|------|-----------------|------------------------|--------------|--------------------------------------------------------------|------------|
| 13                 |               | 12                                                                                        | 11                   |                  | 10                |                                              |        |                                                                    |            | 7                | 5    | 4 5             | The street of the same |              | 1                                                            | TO SERVICE |
| Final destination. | 1             |                                                                                           | manent residence.    | *Last per        |                   | National                                     |        | Able to-                                                           | W.         | Calling          | 1    | Apr             | ш 34                   | NAME         | HEAD TAX<br>STATUS.                                          | No.        |
| City or town.      | - State.      | The name and complete address of nearest relative or friend in country whence allen came. | City or town.        | Country.         | † Race or people. | (Country of<br>which citizen<br>or subject.) | Wille. | Read what Imprope for<br>if examplies chalend,<br>on what ground). | n. Pool.   | or<br>occupation | er . | Ser<br>rs. Mos. | Given name.            | Family name. | (This column<br>for use of<br>Government<br>officials only.) | Lie        |
| States In          | +             | Mrs. Armstrong. (Mother)                                                                  | Middleton            |                  |                   |                                              |        | English -                                                          | ·v         | Valet            |      |                 | andale 2               | Armstrong,   |                                                              | 1          |
| _                  | N.Y.          | Middleton Tyas, Yorks.<br>Mother. Mrs. Aspinwall.                                         | Tyas<br>Macolesfield | England          | English           | England                                      | / 40   | English -                                                          |            | Clerk            |      | 1               | )                      | Armstrong    | PIIS                                                         | 2          |
|                    | 1             | 21,-20200116.                                                                             | do#                  | 20 "             | do#               | do"                                          | **     | " 40                                                               | de         | H'wife           | ,    | 3 × F           | ian 3                  | Aspirmal1    | 0 : MI                                                       | 3          |
|                    | N.Y           | Mother-in-law. do                                                                         | do =                 | 10 "             | Born              | us                                           | 100    | * do                                                               | day        | Child.           | 8    | 5 /N            | pert                   | Aspinwall (  | 4.5. Cl.                                                     | 4          |
|                    | H.Y           | Grandmother. do<br>Chas. Dunham. (Father)                                                 |                      |                  | do "              | 40."                                         | 100    | " de                                                               | àø         | H'wife           | ,    | OF F            | othy May 2             | Aboosh       |                                                              | 5          |
| Pittsburg.         | Pa.           | 56, York St. Bedford.                                                                     | for                  | 0.5.2.           | do "              | 4."                                          | 80     | " 40                                                               | do         | Child            | 8    | 6 8 M           | man                    | Aboosh       | ER 18                                                        | UNE        |
|                    | . 40          | '-do- (G/Father) -do-                                                                     | 50.                  | 46               | do "              | do."                                         | do     | * 4                                                                |            | " to             | 8    | W.F             |                        | Aboo sh      | DER 16                                                       | 7          |
| de= (1             | , do          | -dododo-                                                                                  | do #                 | 40.0             | 40 "              | da"                                          | db     | "40                                                                | dor        | Infant           | 8    | 43              | riam 8                 | Aboosh /     | DER 16                                                       | 8 []       |
| do # 15            | # 25          | -dododo-                                                                                  | 30 "                 |                  |                   |                                              |        |                                                                    |            | Towns to         | _    |                 | tho g                  | Dunhas       |                                                              |            |
|                    | -             | Mrs Ellen Thomas,                                                                         |                      |                  |                   |                                              |        |                                                                    |            |                  |      |                 |                        | Augwin       |                                                              | 10         |
| Dicomfield         | N.J.          | 12, Victoria Row, St Just , Onwi.<br>David L. Brown. (Husband)                            | Stoust S.O.          | England          |                   |                                              |        | Bagtish '                                                          |            | d'wife.          |      |                 | sie Louisa 5           | Brown ·      |                                                              | 11         |
| Phila. / pior      | Pa.           | 18/8 Ondanida 85.15 - 17 // 4                                                             | hiladalahia          | U.S.A. P         |                   | Ingland                                      | -      | Amgrien .                                                          | 148        | MII.             |      | 1               |                        | Batten       |                                                              | 12         |
| N.Y.C.             | N.Y.          | Miss. M.J. Carmody Friend.<br>123 2.60 St.N.Y.C. U.S.A.                                   | territor.            | at a contract of | do.               | do"                                          | 80     | , do                                                               | 40         | Nurse            |      | /               |                        | Braddick /   |                                                              | 13         |
| Waldo.             | Kan.          | Mrs Sayer, Dister.<br>214,Abbey Rd, Barrow -in-Fs.<br>Convent of Son Secours.             | owestoft.            | ENGTHO L         | do a              | dow)                                         | Ho     | /                                                                  | 40         | - do             |      | BF              |                        | Barry /      |                                                              | 14         |
| Baltinore          |               | 2000 W.Baltimore St., Baltimore.<br>Mother. Ts. Harrison.                                 | Baltimore            | U.S.A.           | do e              | dos                                          | l Bo   | " 10 V                                                             | -          | -                |      | V P             |                        |              |                                                              | 15 10      |
| New Rogges         | Alt.          | 3 Claremont Place, atcahead Amr. H.C. Back. (Father)                                      | Gateshead.           | England          | do .              | do#                                          | do.    | , do                                                               | 40         | u do             | W    | · V             | 1 42                   |              | TRANSIT                                                      | 16 E       |
| New Rouhell        |               | Pearsons Bldgs, Hoet, Norflk.                                                             | London.              | 1                | do "              | dos                                          | 80     | " do                                                               | 40         | Dmstic           | S    | 6 P             |                        | . /          |                                                              | 17         |
| .New ork           | . B.X         | Mrs Ann Riley. (Mother)<br>Green Lne, Chadwell Heath.Ex.                                  | N.Y.C.               | .S.A.            | do "              | do #                                         | do.    | . 40                                                               | 40         | Maid             | 8    | F               | lda Emily 56           | . /          | 1                                                            |            |
|                    |               | Mrs B. Blackburn. (wife)<br>70. Hampton Rd. Stockton/Tees                                 | tockton.             | England S        | de                | do e                                         | do     | . do /                                                             | ďρ         | Plumber          | M    | - 41            | st 32                  | Blackburn    |                                                              | 18         |
| male com           | N.Y           | Sister. Miss Brown,<br>2 Main St., Poness.                                                | Town.                | Sootland         | Scotoh            | Scotland                                     | do s   | - " 40                                                             | 40         | aid              | 9    | F               | e. 40                  | rown /       | . 1                                                          | 19         |
| N Y C              | N.V           | 3. Buckley. (Brother)<br>10. The Park, Eccles, Manchester.                                | Blackpool.           | ingland E        | English 1         | England                                      | do     | 40                                                                 | do         | Spassmt          | 8    | VES             | Jane 47                | uckley       | / E                                                          |            |
| Indianappol        | 1             | G.E.Brinsley (Father)<br>15,King St. Weymouth.                                            | 0                    |                  | 60 "              | do "                                         | đo.    | . 60                                                               | o <b>r</b> | Decorat          | ĸ    | 5 X 1           | dward George 33        | rinsley /    |                                                              | 1          |
| do a               | 90            | other-in-lawdo-                                                                           |                      | do"              | do "              | da e                                         | 16.3   | * . 50 /                                                           |            |                  |      | 6 F             | che Agnes 32           | rinsley      | -                                                            | 2          |
| do .               | do            | Grandfatherdo-                                                                            |                      | do "             | do *              | do                                           | 0 40   | -8/31/40                                                           | 37         | 9-261            | 8    | 4 F S           | thy Blanche 8          | rinsley /    | 18 B                                                         | 3          |
| do .               |               | -                                                                                         | dos                  | do "             | do *              | do #                                         | 40     | -9/4/40                                                            | 68         | -264<br>hild     | 8    | 4 N 8           | 1 Roy 4                | rinsley /    | barrata I                                                    | 4810       |
|                    | do            | . Buchan. (Mother)                                                                        |                      |                  |                   | do "                                         | 40     | 60                                                                 |            | mstic.           | S 1  | PS              | 23                     | uchan /      | В                                                            | 5          |
| N.Y.C.             |               | rs Bloomfield, (Mother)                                                                   | Aberdeen 4           |                  |                   | 4                                            | 40     | . do /                                                             | ōe .       | lechnio          |      | 1               | oh Edward 28           | loomfield /  | в.                                                           |            |
| Franingham.        | <b>M.88</b> . | other . Are. Corby                                                                        | olchester 1          | 16               | -Kilsh E          | de .                                         | 40     | " 00/                                                              |            | tngphr           |      | PS              |                        | orby 🗸       | . 0                                                          |            |
| Brooklyn.          | N.Y.          | iusband. Mr Cowler.                                                                       | ong Is.              | L                |                   | do .                                         | 40     | " do /                                                             | -          | 'wife            | 21   | 11 7 1          |                        | wley Vi      |                                                              |            |
| CoronaL.Inc        | 1             | 6. 42nd.St. Carons. L.I                                                                   | W                    | U.S.A            |                   | do .                                         | -      | . 60 0                                                             | 18         |                  |      | FS              | -                      |              | 2/3768 ger                                                   | , 2        |
| Homer.             | . Moh.        | radford-on-Avon, Warwickshre.                                                             | Haster B             | ngland 1         |                   | 7                                            |        |                                                                    |            | llinr.           | 1    | V F S           | 38                     | /            |                                                              |            |
| N.Y.C.             | N.Y.          |                                                                                           | London. 1            | * * 1            | dq.               | do "                                         | 40     | a do                                                               | -          | gent             | A    | MM              | 38                     | leman V      | C                                                            | 1          |
|                    |               | A. English                                                                                |                      |                  |                   |                                              |        |                                                                    | -          | -                | -    | +               |                        | 04           | 25                                                           | -          |