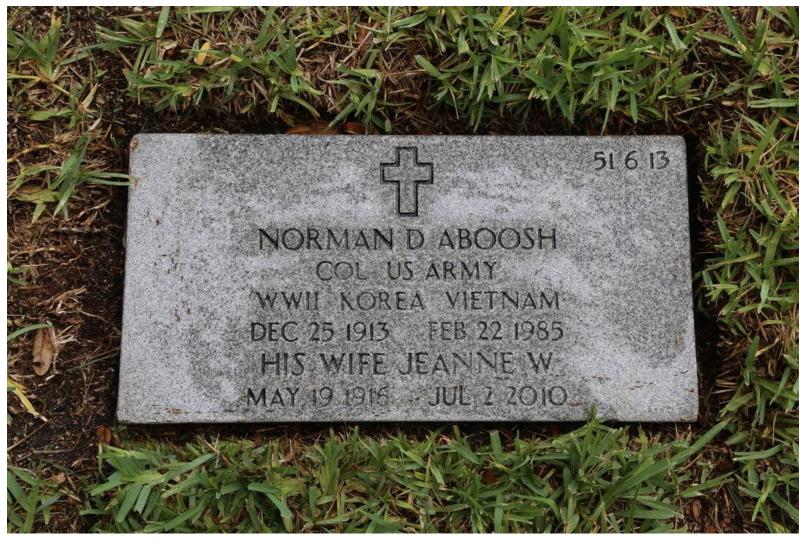

## Norman Duncan Aboosh

1913 - 1985

Colonel: United States Army

World War II and Korean War

Please note that news articles published online often exist behind paywalls and require a subscription to access digitally. We have provided links, but have not reproduced them here. Similarly, many families have created remembrance pages. Again, we have provided links, when applicable, but have not reproduced any images without express written permission from the family.