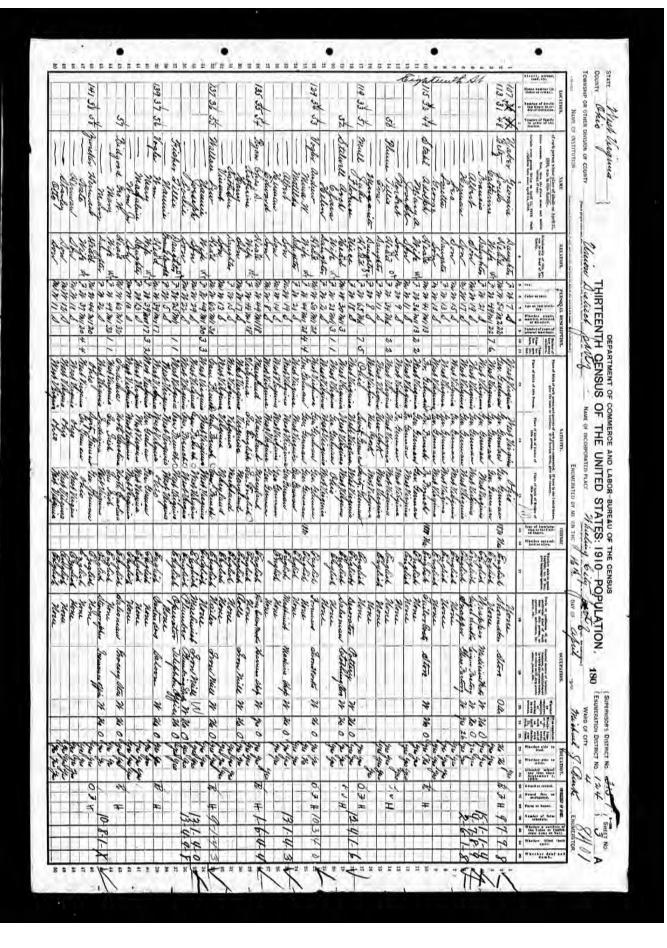

#### **Endnotes**

- 1 "WWI Draft Registration Cards, 1917-1918," database, *Ancestry.com*, http://www.ancestry.com (accessed March 5 2017), entry for Otto Oscar Zwicker, Wheeling, Ohio, West Virginia.
- 2 "West Virginia Births, 1853-1930," database, *FamilySearch.org*, https://familysearch.org/ark:/61903/1:1:X556-N58 (updated December 2014), Otto Oscar Zwicker, April 7, 1899.
- 3 Gibson Lamb Cranmer, *History of Wheeling City and Ohio County, West Virginia and Representative Citizens*, (Wheeling: Biographical Publishing Company, 1902), 570, http://www.wvgenweb.org/ohio/hzwicker-bio.txt.
- 4 "1920 United States Census," database, *Ancestry.com*, http://www.ancestry.com (accessed March 5, 2017), entry for Otto Zwicker, Wheeling, Ohio, West Virginia.
- 5 "1900 United States Census," database, *Ancestry.com*, http://www.ancestry.com (accessed March 5, 2017), entry for Otto Zwicker, Wheeling, Ohio, West Virginia; "1920 United States Census," database, *Ancestry.com*, http://www.ancestry.com (accessed March 5, 2017), entry for Otto Zwicker, Wheeling, Ohio, West Virginia.
- 6 "1910 United States Census," database, *Ancestry.com*, http://www.ancestry.com (accessed March 5, 2017), entry for Otto Zwicker, Wheeling, Ohio, West Virginia.
- 7 "WWI Draft Registration Cards, 1917-1918," (accessed March 5, 2017), entry for Otto Oscar Zwicker, Wheeling, Ohio, West Virginia.