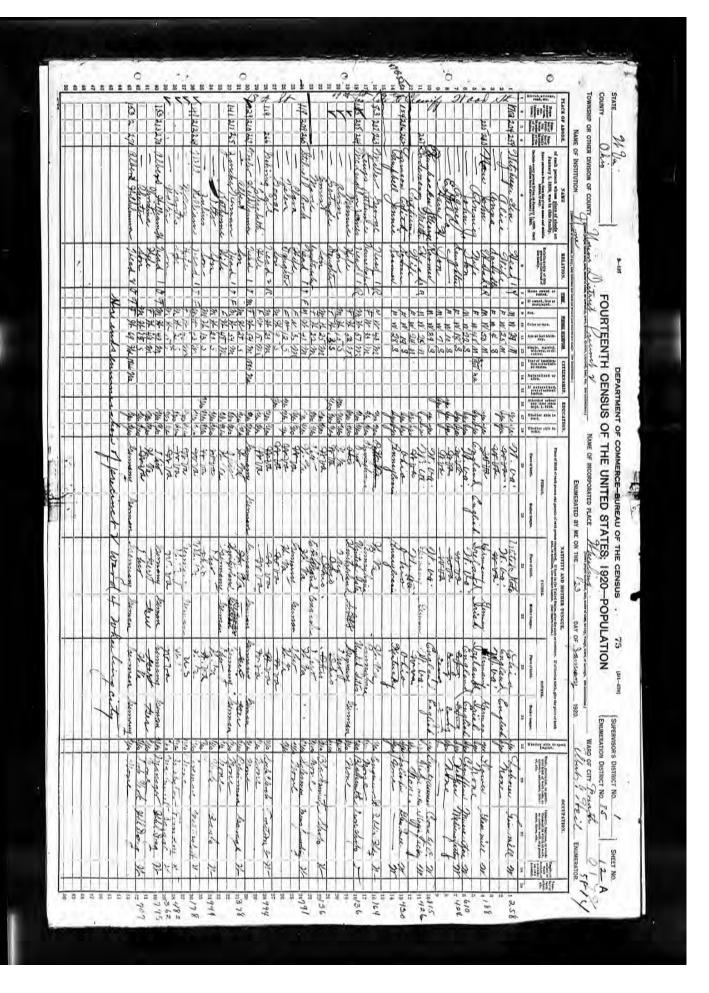

#### **Endnotes**

- 1 "WWI Draft Registration Cards, 1917-1918," database, *Ancestry.com*, http://www.ancestry.com (accessed March 5 2017), entry for Otto Oscar Zwicker, Wheeling, Ohio, West Virginia.
- 2 "West Virginia Births, 1853-1930," database, *FamilySearch.org*, https://familysearch.org/ark:/61903/1:1:X556-N58 (updated December 2014), Otto Oscar Zwicker, April 7, 1899.
- 3 Gibson Lamb Cranmer, *History of Wheeling City and Ohio County, West Virginia and Representative Citizens*, (Wheeling: Biographical Publishing Company, 1902), 570, http://www.wvgenweb.org/ohio/hzwicker-bio.txt.
- 4 "1920 United States Census," database, *Ancestry.com*, http://www.ancestry.com (accessed March 5, 2017), entry for Otto Zwicker, Wheeling, Ohio, West Virginia.
- 5 "1900 United States Census," database, *Ancestry.com*, http://www.ancestry.com (accessed March 5, 2017), entry for Otto Zwicker, Wheeling, Ohio, West Virginia; "1920 United States Census," database, *Ancestry.com*, http://www.ancestry.com (accessed March 5, 2017), entry for Otto Zwicker, Wheeling, Ohio, West Virginia.
- 6 "1910 United States Census," database, *Ancestry.com*, http://www.ancestry.com (accessed March 5, 2017), entry for Otto Zwicker, Wheeling, Ohio, West Virginia.
- 7 "WWI Draft Registration Cards, 1917-1918," (accessed March 5, 2017), entry for Otto Oscar Zwicker, Wheeling, Ohio, West Virginia.