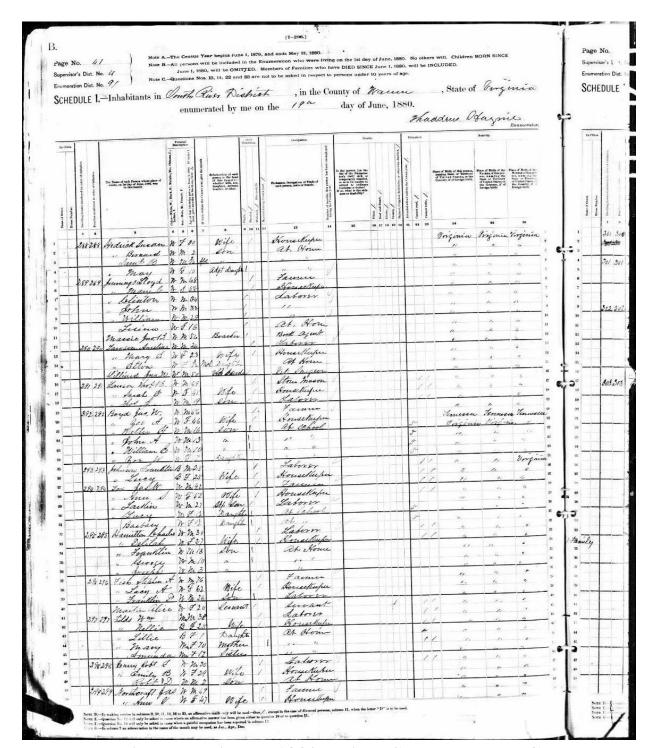

| Pos                                                   | of<br>t O                     | Mirginia,                                                                                               | enur                                                                             | ner                            | ate                                                                            | d by me on the _2                                                      | <i>√</i> da           | y of                      |                                                                                                |                         |                          | eca                                                     | 6                                                        | 180                        | 60            | د, Ass't                                                   | Man                                                           | rshal.                                                                                                                                                  |
|-------------------------------------------------------|-------------------------------|---------------------------------------------------------------------------------------------------------|----------------------------------------------------------------------------------|--------------------------------|--------------------------------------------------------------------------------|------------------------------------------------------------------------|-----------------------|---------------------------|------------------------------------------------------------------------------------------------|-------------------------|--------------------------|---------------------------------------------------------|----------------------------------------------------------|----------------------------|---------------|------------------------------------------------------------|---------------------------------------------------------------|---------------------------------------------------------------------------------------------------------------------------------------------------------|
| 4                                                     | ă                             | 1000000                                                                                                 | DE                                                                               | CKUTO                          | 05.                                                                            |                                                                        | VALUE OF B            | RAL ESTATS                |                                                                                                | PARE                    | TD4TE                    | 1                                                       | 1                                                        | į                          | DUCA-         |                                                            | Cox                                                           | THUTSONAL LATIONS.                                                                                                                                      |
| Dwelling-houses, numbered<br>the order of visitation. | Parallies, numbered in the or | The name of every person whose<br>place of abode on the first day of<br>June, 1870, was in this family. | Age at but birth-day. If<br>under I year, give months<br>In fractions, thus, 12. | SexMales (M.),<br>Ponales (F.) | Jolon White (W.), Black<br>(B.), Mulatto (M.), Chi-<br>tecto (C.), Indian (L.) | Profession, Occupation,<br>or Trade of each person,<br>male or female. | Value of Real Estate. | Value of Personal Estate. | Place of Birth, naming State<br>or Territory of U. 8.; or the<br>Country, if of fireign birth. | Patter of famign birth. | Mother of foreign birth. | If born within the year, st<br>month (Jen., Feb., &co.) | If married within the year, a<br>month (Jan., Peb., &c.) | Attended school within the | Campol write. | Whether deaf<br>and dumb,<br>blind, insane,<br>or idiotic. | Male Citizens of U.S. of<br>21 years of age and up-<br>wards. | Male Ottimes of U. R. of III. years of age and appearantly above right to wook is decided or abridged on other promode than re- bollion or other crime. |
| 1                                                     | 2                             | 3 _                                                                                                     | 4                                                                                | 5                              | 6                                                                              | 7                                                                      | 8                     | 9                         | 10                                                                                             | 11                      | -                        | 13                                                      | 14                                                       | 15 1                       | 6 17          | 18                                                         | 19                                                            | 20                                                                                                                                                      |
| 1,8                                                   | 113                           | Wholike Gen                                                                                             | 113                                                                              | 111                            | 12.                                                                            | Farmer                                                                 | 300                   | 300.                      | Virginia                                                                                       |                         |                          |                                                         |                                                          |                            | //            |                                                            | 1                                                             |                                                                                                                                                         |
|                                                       |                               | - mary E                                                                                                | 113                                                                              |                                | 12                                                                             | Muhing house                                                           |                       |                           | Virginia                                                                                       |                         |                          |                                                         |                                                          |                            |               |                                                            |                                                               |                                                                                                                                                         |
|                                                       |                               | - Louisa 1.                                                                                             | 1000                                                                             | 1500                           | 11.                                                                            | (H a & 1                                                               |                       |                           | Virginia                                                                                       |                         |                          |                                                         |                                                          | /                          |               |                                                            |                                                               |                                                                                                                                                         |
|                                                       |                               | - George J.                                                                                             | 13                                                                               | 14                             | 11                                                                             | - V.                                                                   |                       | 1                         | Vinicea                                                                                        |                         |                          |                                                         |                                                          | 1                          |               |                                                            |                                                               | 100                                                                                                                                                     |
|                                                       |                               | Williams James                                                                                          |                                                                                  | 711                            | E.                                                                             | Bourstie Serone                                                        |                       |                           | Virginia)                                                                                      |                         |                          |                                                         |                                                          |                            |               |                                                            |                                                               |                                                                                                                                                         |
|                                                       |                               | Blech Elean                                                                                             |                                                                                  | 211                            | 100                                                                            | School Jeach                                                           |                       |                           | Maryland                                                                                       | 1                       |                          |                                                         |                                                          |                            |               |                                                            | 1                                                             |                                                                                                                                                         |
| 1,0                                                   |                               | cua a                                                                                                   | 1                                                                                | -                              | -                                                                              | - Veach                                                                | -                     |                           |                                                                                                |                         | 1                        |                                                         | 2                                                        |                            |               |                                                            |                                                               |                                                                                                                                                         |
| 31                                                    | 1111                          | Grant John G                                                                                            | 120                                                                              |                                | ,                                                                              | 16                                                                     | 2000                  | 310                       | Vergetien                                                                                      |                         |                          |                                                         |                                                          |                            |               |                                                            | 1                                                             |                                                                                                                                                         |
| VI                                                    | 2/1/                          | Justila                                                                                                 |                                                                                  |                                |                                                                                | Huhringhouse                                                           | - 660                 |                           | Virginia                                                                                       |                         |                          | Č.                                                      | V7.                                                      |                            |               |                                                            | É                                                             |                                                                                                                                                         |
|                                                       | 100                           | - latteria                                                                                              |                                                                                  | 2                              |                                                                                | at Line                                                                |                       |                           | Verginia                                                                                       |                         |                          |                                                         | 7                                                        |                            |               |                                                            |                                                               |                                                                                                                                                         |
|                                                       |                               | . John 13.                                                                                              |                                                                                  | 24                             | 1                                                                              | at some                                                                |                       |                           | Virginia                                                                                       |                         |                          |                                                         |                                                          |                            |               |                                                            |                                                               |                                                                                                                                                         |
|                                                       | -                             | - Williams                                                                                              | 10.00                                                                            |                                |                                                                                | 1                                                                      |                       |                           | · serie                                                                                        |                         |                          |                                                         |                                                          |                            |               |                                                            |                                                               |                                                                                                                                                         |
|                                                       |                               | 12 is d                                                                                                 | 11.                                                                              | 211                            |                                                                                | "                                                                      |                       |                           | Cergunia                                                                                       | ~                       | -                        | 12                                                      |                                                          |                            |               |                                                            | -                                                             |                                                                                                                                                         |
|                                                       |                               |                                                                                                         | 14                                                                               | 1/4                            | 11.                                                                            | - "                                                                    |                       |                           | n -                                                                                            | -                       |                          |                                                         |                                                          | -                          |               |                                                            |                                                               |                                                                                                                                                         |
|                                                       |                               | - Voucellia                                                                                             | 10000                                                                            | -                              | 11                                                                             | - "                                                                    | - 1-                  |                           | 2 cingaria                                                                                     |                         |                          |                                                         |                                                          | +                          |               |                                                            | 100                                                           |                                                                                                                                                         |
|                                                       |                               | · lectert                                                                                               | 1000                                                                             | 110                            |                                                                                |                                                                        | -                     |                           | · ter, iiii                                                                                    |                         |                          |                                                         |                                                          | -                          | +             |                                                            | NEW YEAR                                                      | 1000                                                                                                                                                    |
| -                                                     |                               | - Myenni                                                                                                |                                                                                  | 211                            |                                                                                |                                                                        |                       |                           | Vergeiria                                                                                      | -                       | -                        |                                                         |                                                          | H                          | +             |                                                            | +                                                             |                                                                                                                                                         |
|                                                       | - 3                           | L'austen Marthy                                                                                         |                                                                                  |                                |                                                                                | Homestic Serve                                                         | -                     |                           | Vergenia                                                                                       |                         | -                        |                                                         |                                                          | -                          | 44            |                                                            | 1                                                             |                                                                                                                                                         |
| - 10                                                  |                               | - June                                                                                                  | 1                                                                                | 200                            |                                                                                | _                                                                      |                       | - 00                      | Corprise                                                                                       | -                       | -                        | 100                                                     | + 2                                                      | -                          | -             |                                                            | 136                                                           |                                                                                                                                                         |
|                                                       |                               | Luciale                                                                                                 |                                                                                  | 1                              | 12.5                                                                           |                                                                        | 1                     |                           | berginin                                                                                       |                         | H                        | 3                                                       |                                                          | -                          |               | THE STATE                                                  |                                                               |                                                                                                                                                         |
| 31                                                    | 45                            |                                                                                                         |                                                                                  | 240                            |                                                                                |                                                                        | 2500                  | 1000                      | lerginia                                                                                       | -                       | -                        |                                                         | -                                                        | +                          | -             |                                                            | 1                                                             | -                                                                                                                                                       |
|                                                       | _                             |                                                                                                         |                                                                                  |                                |                                                                                | Meefinghouse                                                           |                       | 7                         | Verginia                                                                                       |                         | _                        | -                                                       |                                                          | +                          | -             |                                                            |                                                               |                                                                                                                                                         |
|                                                       |                               | Machiel A.                                                                                              | 23                                                                               | 1                              | 14                                                                             | at Home                                                                |                       |                           | lingiani                                                                                       | 100                     | -                        | 0.00                                                    |                                                          | 4                          | -             |                                                            |                                                               |                                                                                                                                                         |
|                                                       |                               | marshu(s                                                                                                |                                                                                  | 24                             |                                                                                |                                                                        |                       |                           | Virginia                                                                                       | _                       |                          |                                                         |                                                          | 1                          |               |                                                            |                                                               |                                                                                                                                                         |
|                                                       |                               | i acalos                                                                                                | 17                                                                               | J.                             | 11                                                                             |                                                                        | - 10                  |                           | Verginen                                                                                       |                         |                          | 1                                                       |                                                          | 4                          |               |                                                            |                                                               |                                                                                                                                                         |
|                                                       |                               | - Mush vallen                                                                                           | 11                                                                               | Z                              | 11                                                                             |                                                                        |                       | -                         | lujeicia                                                                                       |                         |                          |                                                         | 30                                                       |                            |               | 13                                                         | _                                                             |                                                                                                                                                         |
|                                                       |                               | Veryell:                                                                                                |                                                                                  | 211                            |                                                                                |                                                                        |                       |                           | Verjeine                                                                                       |                         | _                        |                                                         | (Self                                                    |                            |               |                                                            | _                                                             |                                                                                                                                                         |
|                                                       |                               | - Coria J.                                                                                              | 10                                                                               | 7                              | 11.                                                                            | - with Burn                                                            |                       |                           | Virginia                                                                                       | _                       |                          |                                                         |                                                          | 4                          |               |                                                            |                                                               |                                                                                                                                                         |
|                                                       |                               | Edga. 19.                                                                                               | r                                                                                | 211                            | 11.                                                                            | - (()                                                                  | 11                    |                           | Verginia                                                                                       |                         |                          | - 51                                                    |                                                          | 4                          |               |                                                            |                                                               |                                                                                                                                                         |
| 30                                                    | 16                            | Boyd James                                                                                              | 4                                                                                | 211                            | 12.                                                                            | Varmer                                                                 | 6000                  | 1500                      | Virginia                                                                                       |                         |                          | 90                                                      |                                                          |                            |               |                                                            | 1                                                             |                                                                                                                                                         |
|                                                       |                               | - Goria m                                                                                               | 36                                                                               | 1                              | 11.                                                                            |                                                                        |                       |                           | Virginia                                                                                       |                         |                          | - 1                                                     |                                                          |                            |               | 2.5                                                        |                                                               |                                                                                                                                                         |
|                                                       |                               | - Sallan In                                                                                             |                                                                                  | 1.00                           | 11                                                                             | at done                                                                |                       |                           | Virginia                                                                                       |                         |                          |                                                         |                                                          |                            |               |                                                            |                                                               |                                                                                                                                                         |
|                                                       |                               | liall. 4                                                                                                | 6                                                                                | 211                            | 11                                                                             | "                                                                      |                       |                           | Verginia                                                                                       | 1                       |                          |                                                         |                                                          |                            |               |                                                            |                                                               | <i>(</i> 72)                                                                                                                                            |
|                                                       |                               | - John . 4                                                                                              |                                                                                  | 211                            |                                                                                | "                                                                      |                       |                           | Verginia                                                                                       |                         |                          |                                                         |                                                          |                            |               |                                                            |                                                               |                                                                                                                                                         |
|                                                       |                               | -1- Freestin                                                                                            |                                                                                  | 24                             | 1                                                                              | ,                                                                      |                       |                           | Verginia                                                                                       | -                       |                          |                                                         | 1                                                        |                            |               |                                                            |                                                               |                                                                                                                                                         |
|                                                       |                               | Shife marthy                                                                                            |                                                                                  | 1                              | 1                                                                              | Donustiesure                                                           |                       |                           | Virginia                                                                                       |                         |                          |                                                         |                                                          |                            | 1             |                                                            |                                                               | G Br                                                                                                                                                    |
|                                                       | -                             | William Line                                                                                            | 16                                                                               | 14                             | 13                                                                             | Mountain A                                                             |                       |                           | Wind                                                                                           |                         |                          | 100                                                     |                                                          |                            | 1             | CANAL TO                                                   |                                                               |                                                                                                                                                         |
|                                                       |                               | M.C. Mer.                                                                                               | 21                                                                               | m                              | 1                                                                              | The 191-                                                               |                       |                           | Verticia                                                                                       |                         | 100                      |                                                         |                                                          |                            | ,             |                                                            | 1                                                             |                                                                                                                                                         |
| 11                                                    |                               | The same                                                                                                | -                                                                                |                                | 19                                                                             | Valoria Valoria                                                        |                       | ř Ta                      | *** 54.44                                                                                      |                         |                          | - 6                                                     |                                                          | 1                          | 1             |                                                            | 1                                                             | 15,134                                                                                                                                                  |
| 43                                                    | -                             |                                                                                                         |                                                                                  |                                |                                                                                |                                                                        |                       |                           |                                                                                                |                         |                          | 111                                                     |                                                          |                            |               |                                                            |                                                               |                                                                                                                                                         |
| 011                                                   |                               |                                                                                                         |                                                                                  | -                              | -                                                                              |                                                                        | -                     |                           |                                                                                                | -                       |                          | -                                                       |                                                          | 1                          | -             |                                                            | -                                                             | -                                                                                                                                                       |

Robert's Father in the 1870 United States Federal Census

"1870 United States Federal Census," database, *Ancestry* (ancestry.com, accessed April 24, 2023), entry for Ernest W Boyd, Warren, Virginia.

https://www.ancestry.com/discoveryui-content/view/36919773:7163