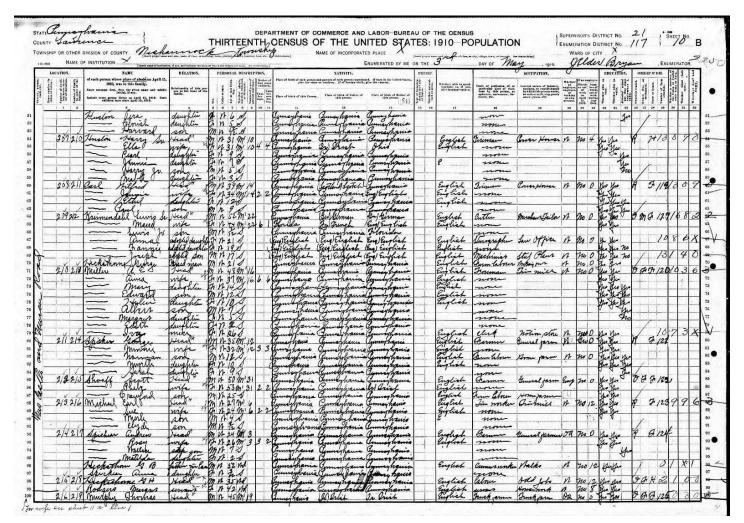

Robert's Father in the 1880 United States Federal Census

"1880 United States Federal Census," database, *Ancestry* (ancestry.com, accessed April 24, 2023), entry for William E. Boyd, Warren, Virginia.

https://www.ancestry.com/discoveryui-content/view/12673522:6742