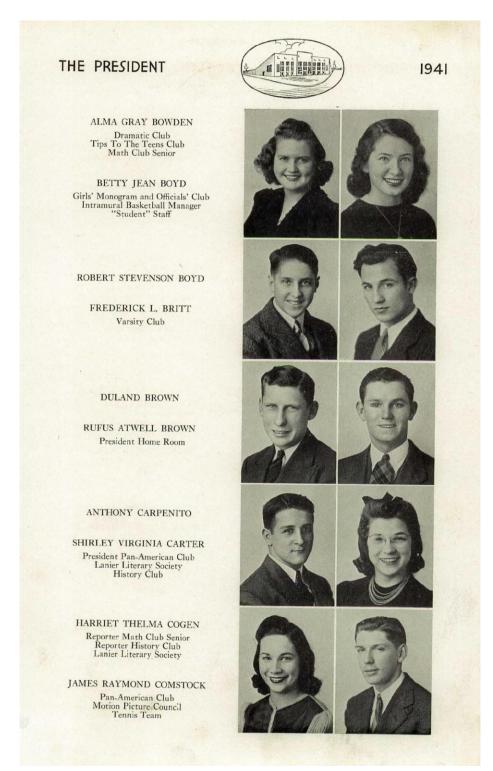

### Robert Stevenson Boyd

1924 - 2021

First Lieutenant: US Army Air Forces (USAAF)

Service Number: 33632304

World War II

<sup>\*</sup>Please note that news articles published online often exist behind paywalls and require a subscription to access digitally. We have provided links, but have not reproduced them here. Similarly, many families have created remembrance pages. Again, we have provided links, when applicable, but have not reproduced any images without express written permission from the family.