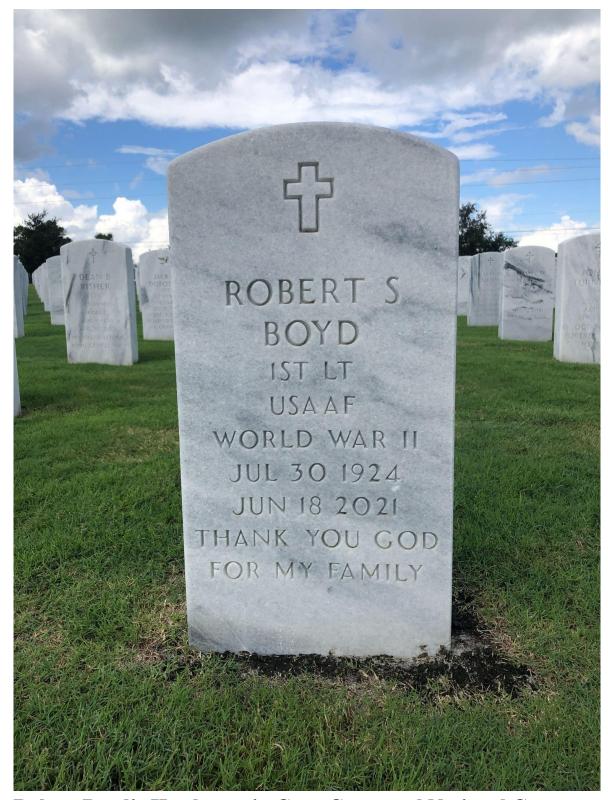

### Robert Stevenson Boyd

1924 - 2021

First Lieutenant: US Army Air Forces (USAAF)

Service Number: 33632304

World War II

<sup>\*</sup>Please note that news articles published online often exist behind paywalls and require a subscription to access digitally. We have provided links, but have not reproduced them here. Similarly, many families have created remembrance pages. Again, we have provided links, when applicable, but have not reproduced any images without express written permission from the family.