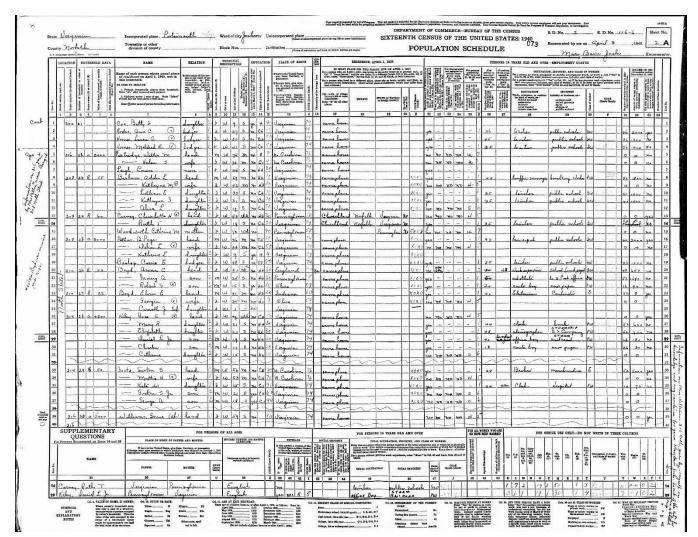

| Pos                                                   | of<br>t O                     | Mirginia,                                                                                               | enur                                                                             | ner                            | ate                                                                            | d by me on the _2                                                      | <i>√</i> da           | y of                      |                                                                                                |                         |                          | eca                                                     | 6                                                        | 180                        | 60            | د, Ass't                                                   | Man                                                           | rshal.                                                                                                                                                  |
|-------------------------------------------------------|-------------------------------|---------------------------------------------------------------------------------------------------------|----------------------------------------------------------------------------------|--------------------------------|--------------------------------------------------------------------------------|------------------------------------------------------------------------|-----------------------|---------------------------|------------------------------------------------------------------------------------------------|-------------------------|--------------------------|---------------------------------------------------------|----------------------------------------------------------|----------------------------|---------------|------------------------------------------------------------|---------------------------------------------------------------|---------------------------------------------------------------------------------------------------------------------------------------------------------|
| 4                                                     | ă                             | 1000000                                                                                                 | DE                                                                               | CKUTO                          | 05.                                                                            |                                                                        | VALUE OF B            | RAL ESTATS                |                                                                                                | PARE                    | TD4TE                    | 1                                                       | 1                                                        | į                          | DUCA-         |                                                            | Cox                                                           | THUTSONAL LATIONS.                                                                                                                                      |
| Dwelling-houses, numbered<br>the order of visitation. | Parallies, numbered in the or | The name of every person whose<br>place of abode on the first day of<br>June, 1870, was in this family. | Age at but birth-day. If<br>under I year, give months<br>In fractions, thus, 12. | SexMales (M.),<br>Ponales (F.) | Jolon White (W.), Black<br>(B.), Mulatto (M.), Chi-<br>tecto (C.), Indian (L.) | Profession, Occupation,<br>or Trade of each person,<br>male or female. | Value of Real Estate. | Value of Personal Estate. | Place of Birth, naming State<br>or Territory of U. 8.; or the<br>Country, if of fireign birth. | Patter of famign birth. | Mother of foreign birth. | If born within the year, st<br>month (Jen., Feb., &co.) | If married within the year, a<br>month (Jan., Peb., &c.) | Attended school within the | Campol write. | Whether deaf<br>and dumb,<br>blind, insane,<br>or idiotic. | Male Citizens of U.S. of<br>21 years of age and up-<br>wards. | Male Ottimes of U. R. of III. years of age and appearantly above right to wook is decided or abridged on other promode than re- bollion or other crime. |
| 1                                                     | 2                             | 3 _                                                                                                     | 4                                                                                | 5                              | 6                                                                              | 7                                                                      | 8                     | 9                         | 10                                                                                             | 11                      | -                        | 13                                                      | 14                                                       | 15 1                       | 6 17          | 18                                                         | 19                                                            | 20                                                                                                                                                      |
| 1,8                                                   | 113                           | Wholike Gen                                                                                             | 113                                                                              | 111                            | 12.                                                                            | Farmer                                                                 | 300                   | 300.                      | Virginia                                                                                       |                         |                          |                                                         |                                                          |                            | //            |                                                            | 1                                                             |                                                                                                                                                         |
|                                                       |                               | - mary E                                                                                                | 113                                                                              |                                | 12                                                                             | Muhing house                                                           |                       |                           | Virginia                                                                                       |                         |                          |                                                         |                                                          |                            |               |                                                            |                                                               |                                                                                                                                                         |
|                                                       |                               | - Louisa 1.                                                                                             | 1000                                                                             | 1500                           | 11.                                                                            | (H a & 1                                                               |                       |                           | Virginia                                                                                       |                         |                          |                                                         |                                                          | /                          |               |                                                            |                                                               |                                                                                                                                                         |
|                                                       |                               | - George J.                                                                                             | 13                                                                               | 14                             | 11                                                                             | - V.                                                                   |                       | 1                         | Vinicea                                                                                        |                         |                          |                                                         |                                                          | 1                          |               |                                                            |                                                               | 100                                                                                                                                                     |
|                                                       |                               | Williams James                                                                                          |                                                                                  | 711                            | E.                                                                             | Bourstie Serone                                                        |                       |                           | Virginia)                                                                                      |                         |                          |                                                         |                                                          |                            |               |                                                            |                                                               |                                                                                                                                                         |
|                                                       |                               | Blech Elean                                                                                             |                                                                                  | 211                            | 100                                                                            | School Jeach                                                           |                       |                           | Maryland                                                                                       | 1                       |                          |                                                         |                                                          |                            |               |                                                            | 1                                                             |                                                                                                                                                         |
| 1,0                                                   |                               | cua a                                                                                                   | 1                                                                                | -                              | -                                                                              | - Veach                                                                | -                     |                           |                                                                                                |                         | 1                        |                                                         | 2                                                        |                            |               |                                                            |                                                               |                                                                                                                                                         |
| 31                                                    | 1111                          | Grant John G                                                                                            | 120                                                                              |                                | ,                                                                              | 16                                                                     | 2000                  | 310                       | Vergetien                                                                                      |                         |                          |                                                         |                                                          |                            |               |                                                            | 1                                                             |                                                                                                                                                         |
| VI                                                    | 2/1/                          | Justila                                                                                                 |                                                                                  |                                |                                                                                | Huhringhouse                                                           | - 660                 |                           | Virginia                                                                                       |                         |                          | Č.                                                      | V7.                                                      |                            |               |                                                            | É                                                             |                                                                                                                                                         |
|                                                       | 100                           | - latteria                                                                                              |                                                                                  | 2                              |                                                                                | at Line                                                                |                       |                           | Verginia                                                                                       |                         |                          |                                                         | 7                                                        |                            |               |                                                            |                                                               |                                                                                                                                                         |
|                                                       |                               | . John 13.                                                                                              |                                                                                  | 24                             | 1                                                                              | at some                                                                |                       |                           | Virginia                                                                                       |                         |                          |                                                         |                                                          |                            |               |                                                            |                                                               |                                                                                                                                                         |
|                                                       | -                             | - Williams                                                                                              | 10.00                                                                            |                                |                                                                                | 1                                                                      |                       |                           | · serie                                                                                        |                         |                          |                                                         |                                                          |                            |               |                                                            |                                                               |                                                                                                                                                         |
|                                                       |                               | 12 is d                                                                                                 | 11.                                                                              | 211                            |                                                                                | "                                                                      |                       |                           | Cergunia                                                                                       | ~                       | -                        | 12                                                      |                                                          |                            |               |                                                            | -                                                             |                                                                                                                                                         |
|                                                       |                               |                                                                                                         | 14                                                                               | 1/4                            | 11.                                                                            | - "                                                                    |                       |                           | n -                                                                                            | -                       |                          |                                                         |                                                          | -                          |               |                                                            |                                                               |                                                                                                                                                         |
|                                                       |                               | - Voucellia                                                                                             | 10000                                                                            | -                              | 11                                                                             | - "                                                                    | - 1-                  |                           | 2 cingaria                                                                                     |                         |                          |                                                         |                                                          | +                          |               |                                                            | 100                                                           |                                                                                                                                                         |
|                                                       |                               | · lectert                                                                                               | 1000                                                                             | 110                            |                                                                                |                                                                        | -                     |                           | · ter, iiii                                                                                    |                         |                          |                                                         |                                                          | -                          | +             |                                                            | NEW YEAR                                                      | 1000                                                                                                                                                    |
| -                                                     |                               | - Myenni                                                                                                |                                                                                  | 211                            |                                                                                |                                                                        |                       |                           | Vergeiria                                                                                      | -                       | -                        |                                                         |                                                          | H                          | +             |                                                            | +                                                             |                                                                                                                                                         |
|                                                       | - 3                           | L'austen Marthy                                                                                         |                                                                                  |                                |                                                                                | Homestic Serve                                                         | -                     |                           | Vergenia                                                                                       |                         | -                        |                                                         |                                                          | -                          | 44            |                                                            | 1                                                             |                                                                                                                                                         |
| - 10                                                  |                               | - June                                                                                                  | 1                                                                                | 200                            |                                                                                | _                                                                      |                       | - 00                      | Corprise                                                                                       | -                       | -                        | 100                                                     | + 2                                                      | -                          | -             |                                                            | 136                                                           |                                                                                                                                                         |
|                                                       |                               | Luciale                                                                                                 |                                                                                  | 1                              | 12.5                                                                           |                                                                        | 1                     |                           | berginin                                                                                       |                         | H                        | 3                                                       |                                                          | -                          |               | THE STATE                                                  |                                                               |                                                                                                                                                         |
| 31                                                    | 45                            |                                                                                                         |                                                                                  | 240                            |                                                                                |                                                                        | 2500                  | 1000                      | lerginia                                                                                       | -                       | -                        |                                                         | -                                                        | +                          | -             |                                                            | 1                                                             | -                                                                                                                                                       |
|                                                       | _                             |                                                                                                         |                                                                                  |                                |                                                                                | Meefinghouse                                                           |                       | 7                         | Verginia                                                                                       |                         | _                        | -                                                       |                                                          | +                          | -             |                                                            |                                                               |                                                                                                                                                         |
|                                                       |                               | Machiel A.                                                                                              | 23                                                                               | 1                              | 14                                                                             | at Home                                                                |                       |                           | lingiani                                                                                       | 100                     | -                        | 0.00                                                    |                                                          | 4                          | -             |                                                            |                                                               |                                                                                                                                                         |
|                                                       |                               | marshu(s                                                                                                |                                                                                  | 24                             |                                                                                |                                                                        |                       |                           | Virginia                                                                                       | _                       |                          |                                                         |                                                          | 1                          |               |                                                            |                                                               |                                                                                                                                                         |
|                                                       |                               | i acalos                                                                                                | 17                                                                               | J.                             | 11                                                                             |                                                                        | - 10                  |                           | Verginen                                                                                       |                         |                          | 1                                                       |                                                          | 4                          |               |                                                            |                                                               |                                                                                                                                                         |
|                                                       |                               | - Mush vallen                                                                                           | 11                                                                               | Z                              | 11                                                                             |                                                                        |                       | -                         | lujeicia                                                                                       |                         |                          |                                                         | 30                                                       |                            |               | 13                                                         | _                                                             |                                                                                                                                                         |
|                                                       |                               | Veryell:                                                                                                |                                                                                  | 211                            |                                                                                |                                                                        |                       |                           | Verjeine                                                                                       |                         | _                        |                                                         | (Self                                                    |                            |               |                                                            | _                                                             |                                                                                                                                                         |
|                                                       |                               | - Coria J.                                                                                              | 10                                                                               | 7                              | 11.                                                                            | - with Burn                                                            |                       |                           | Virginia                                                                                       | _                       |                          |                                                         |                                                          | 4                          |               |                                                            |                                                               |                                                                                                                                                         |
|                                                       |                               | Edga. 19.                                                                                               | r                                                                                | 211                            | 11.                                                                            | - (()                                                                  | 11                    |                           | Verginia                                                                                       |                         |                          | - 51                                                    |                                                          | 4                          |               |                                                            |                                                               |                                                                                                                                                         |
| 30                                                    | 16                            | Boyd James                                                                                              | 4                                                                                | 211                            | 12.                                                                            | Varmer                                                                 | 6000                  | 1500                      | Virginia                                                                                       |                         |                          | 90                                                      |                                                          |                            |               |                                                            | 1                                                             |                                                                                                                                                         |
|                                                       |                               | - Goria m                                                                                               | 36                                                                               | 1                              | 11.                                                                            |                                                                        |                       |                           | Virginia                                                                                       |                         |                          | - 1                                                     |                                                          |                            |               | 2.5                                                        |                                                               |                                                                                                                                                         |
|                                                       |                               | - Sallan In                                                                                             |                                                                                  | 1.00                           | 11                                                                             | at done                                                                |                       |                           | Virginia                                                                                       |                         |                          |                                                         |                                                          |                            |               |                                                            |                                                               |                                                                                                                                                         |
|                                                       |                               | liall. 4                                                                                                | 6                                                                                | 211                            | 11                                                                             | "                                                                      |                       |                           | Verginia                                                                                       | 1                       |                          |                                                         |                                                          |                            |               |                                                            |                                                               | <i>(</i> 72)                                                                                                                                            |
|                                                       |                               | - John . 4                                                                                              |                                                                                  | 211                            |                                                                                | "                                                                      |                       |                           | Verginia                                                                                       |                         |                          |                                                         |                                                          |                            |               |                                                            |                                                               |                                                                                                                                                         |
|                                                       |                               | -1- Freestin                                                                                            |                                                                                  | 24                             | 1                                                                              | ,                                                                      |                       |                           | Verginia                                                                                       | -                       |                          |                                                         | 1                                                        |                            |               |                                                            |                                                               |                                                                                                                                                         |
|                                                       |                               | Shife marthy                                                                                            |                                                                                  | 1                              | 1                                                                              | Donustiesure                                                           |                       |                           | Virginia                                                                                       |                         |                          |                                                         |                                                          |                            | 1             |                                                            |                                                               | G Br                                                                                                                                                    |
|                                                       | -                             | William Line                                                                                            | 16                                                                               | 14                             | 13                                                                             | Mountain A                                                             |                       |                           | Wind                                                                                           |                         |                          | 100                                                     |                                                          |                            | 1             | CANAL TO                                                   |                                                               |                                                                                                                                                         |
|                                                       |                               | M.C. Mer.                                                                                               | 21                                                                               | m                              | 1                                                                              | The 191-                                                               |                       |                           | Verticia                                                                                       |                         | 100                      |                                                         |                                                          |                            | ,             |                                                            | 1                                                             |                                                                                                                                                         |
| 11                                                    |                               | The same                                                                                                | -                                                                                |                                | 19                                                                             | Valoria Valoria                                                        |                       | ř Ta                      | *** 54.44                                                                                      |                         |                          | - 6                                                     |                                                          | 1                          | 1             |                                                            | 1                                                             | 15,134                                                                                                                                                  |
| 43                                                    | -                             |                                                                                                         |                                                                                  |                                |                                                                                |                                                                        |                       |                           |                                                                                                |                         |                          | 111                                                     |                                                          |                            |               |                                                            |                                                               |                                                                                                                                                         |
| 011                                                   |                               |                                                                                                         |                                                                                  | -                              | -                                                                              |                                                                        | -                     |                           |                                                                                                | -                       |                          | -                                                       |                                                          | 1                          | -             |                                                            | -                                                             | -                                                                                                                                                       |

Robert's Father in the 1870 United States Federal Census

"1870 United States Federal Census," database, *Ancestry* (ancestry.com, accessed April 24, 2023), entry for Ernest W Boyd, Warren, Virginia.

https://www.ancestry.com/discoveryui-content/view/36919773:7163