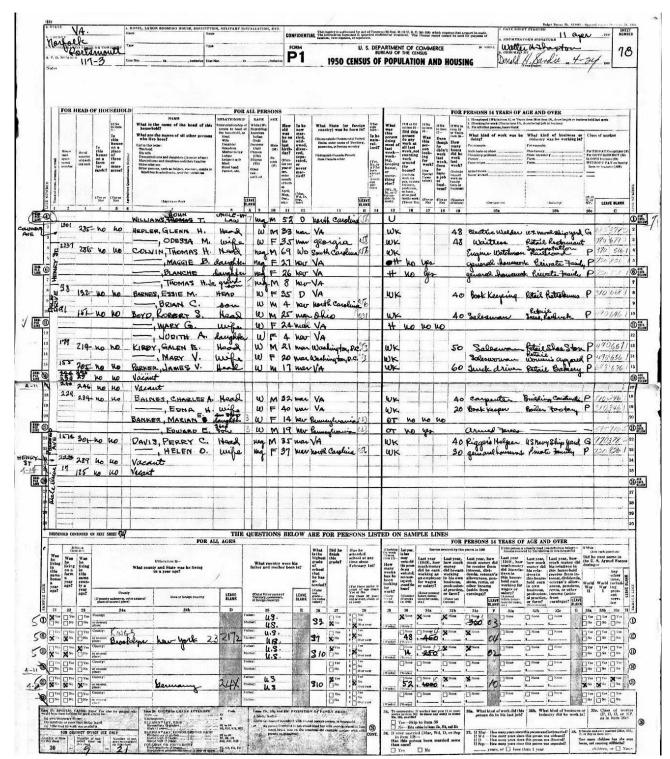

### Robert Stevenson Boyd

1924 - 2021

First Lieutenant: US Army Air Forces (USAAF)

Service Number: 33632304

World War II

<sup>\*</sup>Please note that news articles published online often exist behind paywalls and require a subscription to access digitally. We have provided links, but have not reproduced them here. Similarly, many families have created remembrance pages. Again, we have provided links, when applicable, but have not reproduced any images without express written permission from the family.