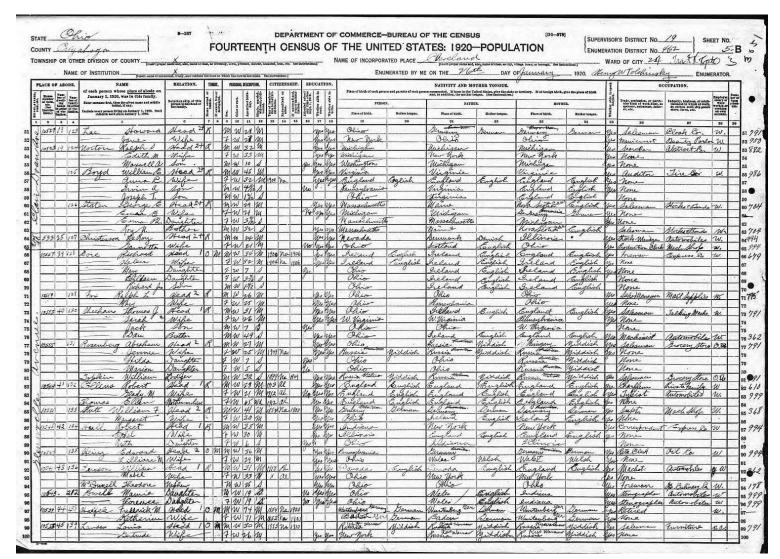

|

## **Robert's Parents' Marriage License Application**

"Pennsylvania, U.S., Marriages, 1852-1968," database, *Ancestry* (ancestry.com, accessed April 24, 2023), entry for William E. Boyd, Lawrence, Pennsylvania.

https://www.ancestry.com/discoveryui-content/view/4008289:61381



Robert's Parents in the 1920 United States Federal Census

"1920 United States Federal Census," database, Ancestry (ancestry.com, accessed April 24, 2023), entry for William E Boyd, Cleveland, Ohio.

https://www.ancestry.com/discoveryui-content/view/112223475:6061



1930 United States Federal Census

"1930 United States Federal Census," database, Ancestry (ancestry.com, accessed April 24, 2023), entry for Robert S Boyd, Portsmouth, Virginia.

https://www.ancestry.com/discoveryui-content/view/98684237:6224

| C.                                                                        | DILEGATE OF DEATH                                                                           | 23790                 |
|---------------------------------------------------------------------------|------------