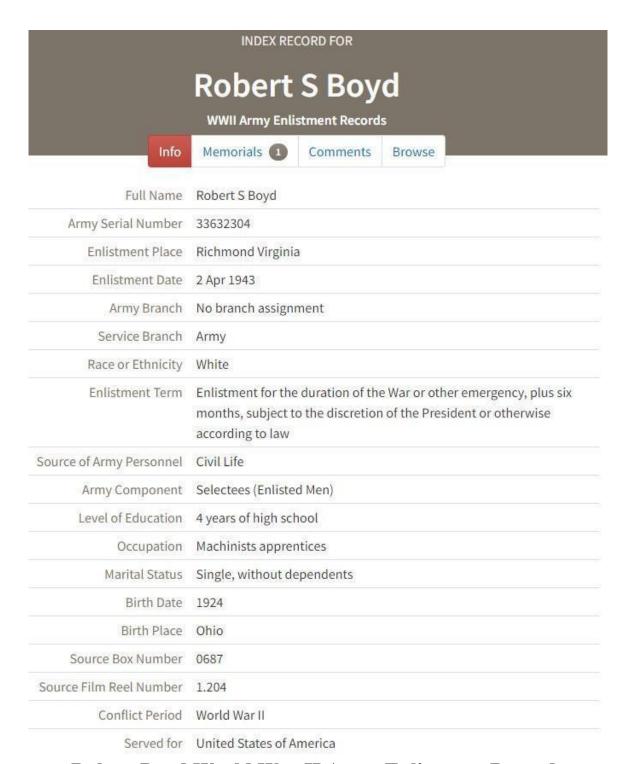

### Robert Stevenson Boyd

1924 - 2021

First Lieutenant: US Army Air Forces (USAAF)

Service Number: 33632304

World War II

<sup>\*</sup>Please note that news articles published online often exist behind paywalls and require a subscription to access digitally. We have provided links, but have not reproduced them here. Similarly, many families have created remembrance pages. Again, we have provided links, when applicable, but have not reproduced any images without express written permission from the family.