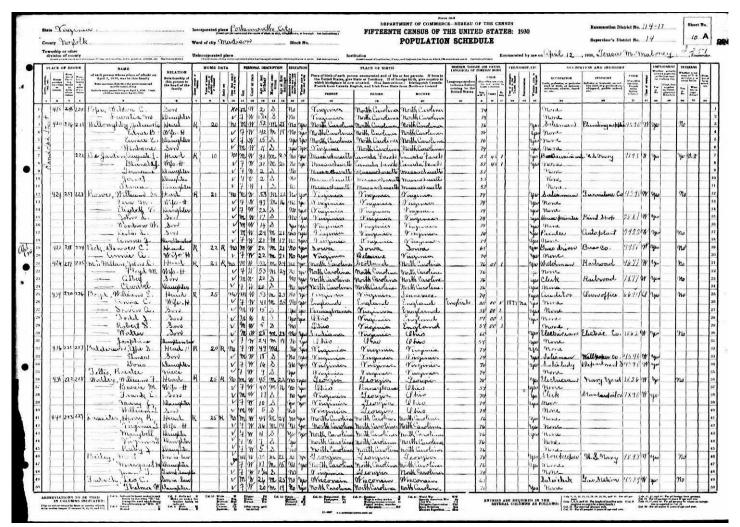

|

## **Robert's Parents' Marriage License Application**

"Pennsylvania, U.S., Marriages, 1852-1968," database, *Ancestry* (ancestry.com, accessed April 24, 2023), entry for William E. Boyd, Lawrence, Pennsylvania.

https://www.ancestry.com/discoveryui-content/view/4008289:61381



Robert's Parents in the 1920 United States Federal Census

"1920 United States Federal Census," database, Ancestry (ancestry.com, accessed April 24, 2023), entry for William E Boyd, Cleveland, Ohio.

https://www.ancestry.com/discoveryui-content/view/112223475:6061



1930 United States Federal Census

"1930 United States Federal Census," database, Ancestry (ancestry.com, accessed April 24, 2023), entry for Robert S Boyd, Portsmouth, Virginia.

https://www.ancestry.com/discoveryui-content/view/98684237:6224

| C.                                                                        | DILEGATE OF DEATH                                                                           | 23790                 |
|---------------------------------------------------------------------------|---------------------------------------------------------------------------------------------|-----------------------|
| COM                                                                       | RTIFICATE OF DEATH