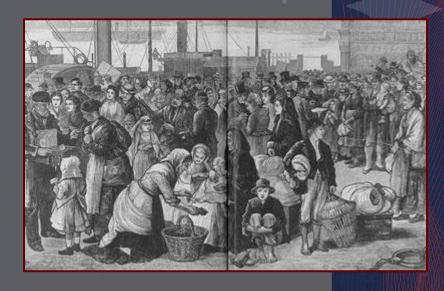

An 1866 illustration shows Irish emigrants leaving their home for America. (Library of Congress)