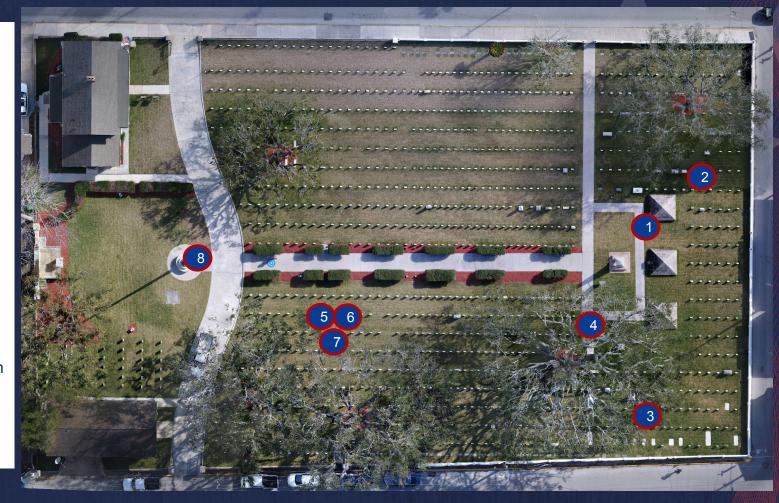

#### Tour Stops

- 1 The Dade Monuments
- 2 Francis McNally (B396)
- 3 Henry Good (A24)
- 4 Theodore Wengert (A34G)
- 5 Francis Piet Jr. (D163)
- 6 John Carves (D124)
- 7 Lawrence Bowden (D93)
- 8 Flagstaff

### Stop 1: The Dade Monuments

While en route from Fort Brooke (Tampa) to Fort King (Ocala) 108 officers and men under command of Major Francis L. Dade, Company B, 4th Regiment of Infantry, were ambushed by Native Americans in December of 1835. All but four men were killed in the attack, with one passing away the next day. The remains of Major Dade and those who perished with him are interred beneath these pyramids.

### Stop 1: The Dade Monuments

Many of the men in Dade's command were Irish and German immigrants.

- June 1835: About half of the 47 men Dade commanded were European immigrants
- By the time of Dade's Battle (December 1835) many of the troops had direct ties to other countries, and wanted to earn their US citizenship through military service

Hugh Peery, one of Dade's men, was an immigrant from Ireland whose remains are in the pyramids.