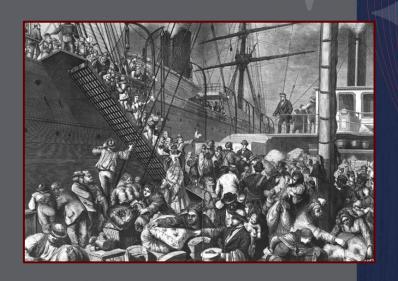

German immigrants boarding a ship to the US at the end of the 19th century. (Library of Congress)