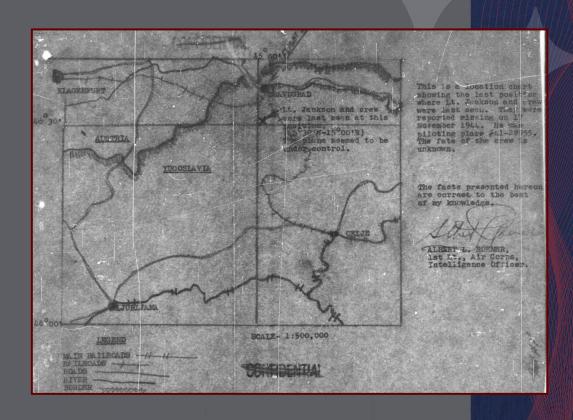

## Stop 4: Theodore Walter Wengert (A-34 G) Missing Air Crew Report Casualty Questionnaire

In WWII, Theodore served as a 1st Lieutenant and was the navigator on his plane. The plane crashed while they were targeting oil refineries in Germany.

#### CASUALTY QUESTIONNAIRE Your name WENGERT, Theodore WalterRank 1st Lt. Serial No. 0-2056506 Organization 726 85 Gp Commander KNA? Rank Col. Sqn COL-JACK REICHE, DK MAJ. (full neme) (full name) What year 2- 1944 month /- Nov 2-Dec.day 2- 26 did you go dorn? 1- 25/999 19 BONBING 1- STECHANNER OIL PSFINERIES, GERT 4. What was the mission, 2- 25/600/At., target, 1-02wiecin oil REPINERIES, Polant time, About 1300 hs. ,altitude, 25,000 route scheduled, CANA \_\_\_\_, route flown \_cannot record 1- LAKE BALATON, NUNGARY Where were you when you left formation? 2- South of Gyok, NonGARY Did you bail out? YES, Both fines Did other members of crew bail out? YES Tell all you know about when, where, how each person in your aircraft for whom no individual questionnaire is attached bailed out. A crew list is attached. Please give facts. If you don't know, say: "No Knowledge". War f. JACKSop! -/- re at. se. of AMNIA LOKA, YOGO 17-NOV-YY 2- DRAWS YUGO, 26-DGC- 44. STELLY FORUS - SAME . LT. WAllece Glass same set Larry Prochyow-same set. Doule Treece - same Lt. LAS George- About Smi so. BANGA Luke , Tules . TT mes un Lt. Hanny Rande - Drnis 1040. 16 - DEC - 47 Set. Hoston MAIKIN - DENIS YUGO, 26 DEC - 47 Where did your sircraft strike the ground? 1- UN KNOWN. WAS begded for Advicte Seg

## Stop 4: Theodore Walter Wengert (A-34 G) Missing Air Crew Report Casualty Questionnaire

14. Please give any similar information on personnel of any other crew of which you have knowledge. Indicate source of information. ept. Rebert Millel. Reported Killed. Sqt. Paul Michols Attests that he saw his bloodstained clothes.

AFTER NATIVES had found his bedy and buried him. He had Failed to apen his chute. Exact cause unknown. Piesone he hit his head on the halfeh when bailing out or was hit by Flak, before he ould epen his chute. This occuped about 20.5 Kiles Louth of Sarejers, yoursland.

Nat-7-1944 (DATE UNCERTAIN). only 3 Members of orcubanced out. Sqt pichols egg miller a the other member is unknown to me. The vest of us made an emergency landing at the island of Vis in the Admite Reco

His report discusses what occurred after the plane started to fail as a result of a loss of gas from an unknown cause. At least one of his fellow crew mates was presumed dead.

Theodore survived the crash and lived until 2014.

## Stop 4: Theodore Walter Wengert (A-34 G) What did we learn from this source?

- Rank 1st Lt.
- Serial Number- 0-2056506.
- His commander is Knapp who is a Colonel.
- 1944 is when both incidents took place.
- Both times, when they left formation, they were flying over Hungary.
- The crash site of the plane was unknown, but he noted it was heading towards the Adriatic Sea.
- He describes the possible death of one of the crew members.