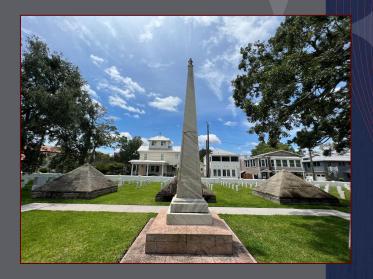

#### Tour Stops

- 1 The Dade Monuments
- 2 Francis McNally (B396)
- 3 Henry Good (A24)
- 4 Theodore Wengert (A34G)
- 5 Francis Piet Jr. (D163)
- 6 John Carves (D124)
- 7 Lawrence Bowden (D93)
- 8 Flagstaff

### Stop 1: The Dade Monuments

While en route from Fort Brooke (Tampa) to Fort King (Ocala) 108 officers and men under command of Major Francis L. Dade, Company B, 4th Regiment of Infantry, were ambushed by Native Americans in December of 1835. All but four men were killed in the attack, with one passing away the next day. The remains of Major Dade and those who perished with him are interred beneath these pyramids.

### Stop 1: The Dade Monuments

Many of the men in Dade's command were Irish and German immigrants.

- June 1835: About half of the 47 men Dade commanded were European immigrants
- By the time of Dade's Battle (December 1835) many of the troops had direct ties to other countries, and wanted to earn their US citizenship through military service