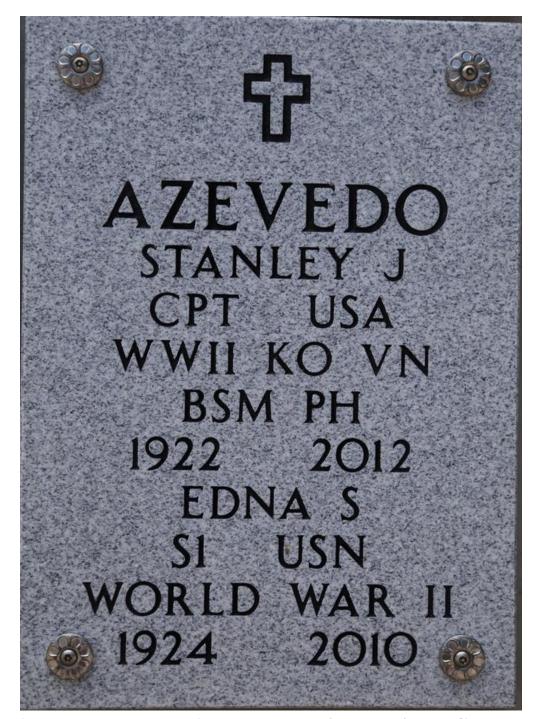

### Stanley Joseph Azevedo

1922 - 2012

Captain: US Army

World War II, Korea, Vietnam

<sup>\*</sup>Please note that news articles published online often exist behind paywalls and require a subscription to access digitally. We have provided links, but have not reproduced them here. Similarly, many families have created remembrance pages. Again, we have provided links, when applicable, but have not reproduced any images without express written permission from the family.