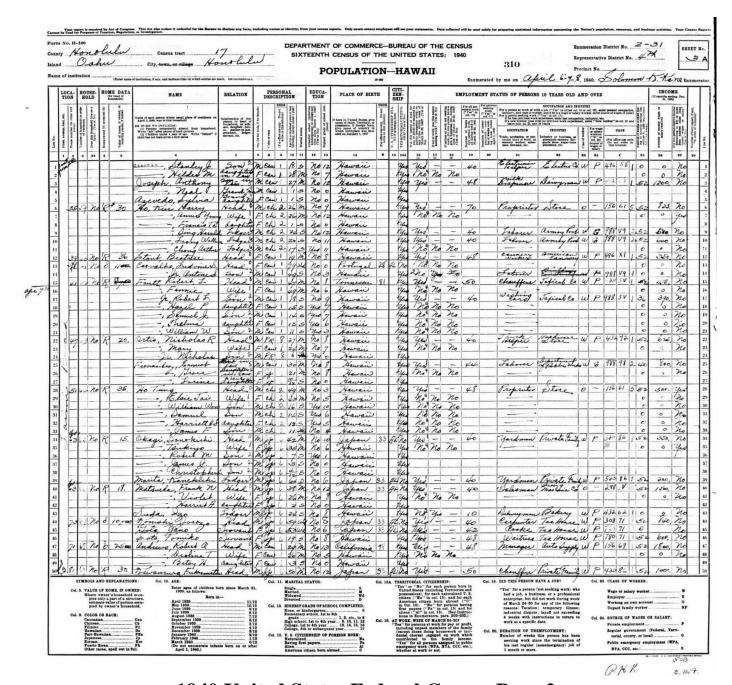

### Stanley Joseph Azevedo

1922 - 2012

Captain: US Army

World War II, Korea, Vietnam

<sup>\*</sup>Please note that news articles published online often exist behind paywalls and require a subscription to access digitally. We have provided links, but have not reproduced them here. Similarly, many families have created remembrance pages. Again, we have provided links, when applicable, but have not reproduced any images without express written permission from the family.