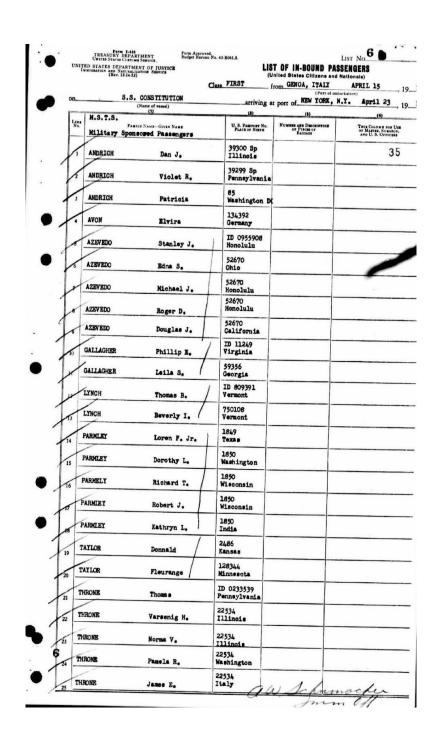

### Stanley Joseph Azevedo

1922 - 2012

Captain: US Army

World War II, Korea, Vietnam

<sup>\*</sup>Please note that news articles published online often exist behind paywalls and require a subscription to access digitally. We have provided links, but have not reproduced them here. Similarly, many families have created remembrance pages. Again, we have provided links, when applicable, but have not reproduced any images without express written permission from the family.