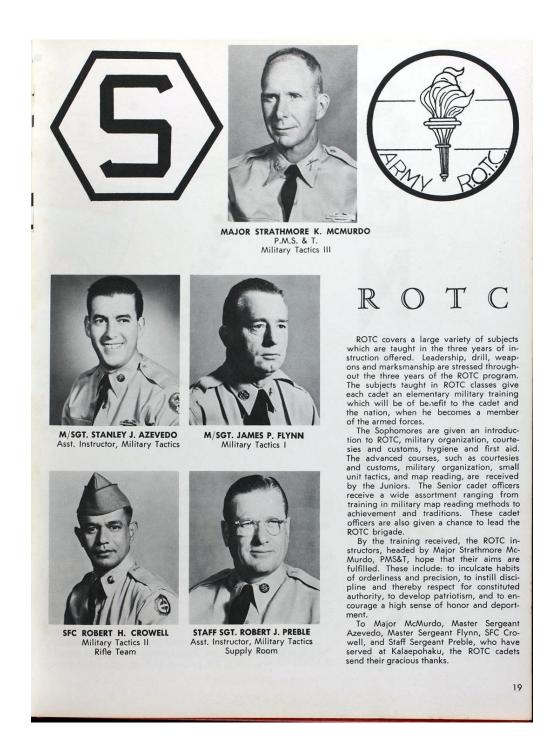

### Stanley Joseph Azevedo

1922 - 2012

Captain: US Army

World War II, Korea, Vietnam

<sup>\*</sup>Please note that news articles published online often exist behind paywalls and require a subscription to access digitally. We have provided links, but have not reproduced them here. Similarly, many families have created remembrance pages. Again, we have provided links, when applicable, but have not reproduced any images without express written permission from the family.