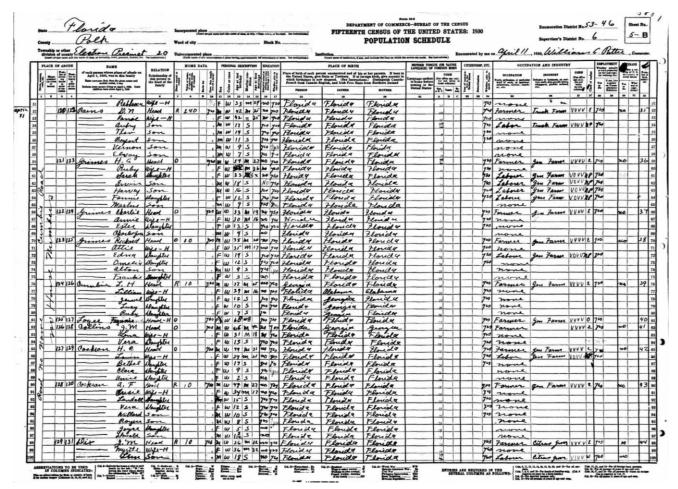

|                                                                   | P OR OTH                         | ER DIVISION OF COUNTY                                                                     | varew                                                        | Pre    | cinc | 1-46                     | 02.                                               | 1000 01                | NAME OF INCORPOR            | RATED PLACE                  | TES: 1920              |                | ATION                            | ( ENUM                    |          | ION DISTRICT NO                                                                                   | P. /                                                                   | <u> </u>             |
|-------------------------------------------------------------------|----------------------------------|-------------------------------------------------------------------------------------------|--------------------------------------------------------------|--------|------|--------------------------|---------------------------------------------------|------------------------|-----------------------------|------------------------------|------------------------|----------------|----------------------------------|---------------------------|----------|---------------------------------------------------------------------------------------------------|------------------------------------------------------------------------|----------------------|
|                                                                   |                                  | on transmission                                                                           | ethickies, if any, and indicat                               |        |      |                          |                                                   | issirration.)          |                             |                              | ON THE /2              | DAY            | OF January                       | 1 1920. E                 | fur      | Tomet                                                                                             | ENUM                                                                   | ERATOR.              |
| LACE '0                                                           | F ABODE.                         | NAME                                                                                      | RELATION.                                                    | TOWNE. | _    | LL DESCRIPTION.          | CITIZENSHIP                                       | . RDUCATION.           |                             |                              | NATIVITY AND M         | OTHER TONGUE.  |                                  |                           | 11       |                                                                                                   | CCUPATION.                                                             | 10.00                |
| Home<br>namber                                                    | New-                             | of each person whose place of abode on<br>January 1, 1920, was in this family.            |                                                              | 7. 1   |      | 4 40                     | 10 1 10                                           | Martin alle to willie. | Place of birth of each pers | res and parents of each per- |                        |                | er teritory. If of foreign bleib | , gire the place of birth | 10       |                                                                                                   | 14.70                                                                  | Employee.            |
| Home<br>number<br>or farm,<br>ote,<br>(See<br>Instruc-<br>tions,) | Number of Number of the Battler. | Enter surname first, then the given name and middle<br>tettial, if any.                   | Relationship of this<br>person to the brad of<br>the family. | 11     | 1    | Arrest last blet<br>dry. | Tear of lamb<br>paralles<br>Naturalized<br>alles. | 1 1 1                  | PERM                        | ox.                          | PATE                   | ER.            | нот                              | HER.                      | 14       | Trade, profession, or partie<br>uler hind of work done, a<br>spinner, selesman, labor<br>er, eff. | lishment in which at work, as cotton mill, dry goads elere, farm, etc. | where working on own |
|                                                                   | Itation.                         | Include every person living on January 1, 1970. Omit children been since January 1, 1970. |                                                              | 1 2    | \$ 3 | \$ 35°                   | 13 14 16                                          | 10 17 15               | Place of birth.             | Mother tongue.               | Place of birth.        | Hother tangue. | Place of bleth.                  | Mother tongue.            | è        |                                                                                                   | 1000000                                                                | assegni.             |
| 1                                                                 |                                  | Lewell Henry M                                                                            | Head '                                                       |        |      | 47 711                   |                                                   |                        | -                           | 70                           | Elorida                | - 11           | Florida                          | 34                        | 25       | Z. P                                                                                              | Hewith Crew                                                            | 28                   |
| -                                                                 |                                  | - Melli m                                                                                 | Wife                                                         | 100    | 8 w  | 21 m                     |                                                   | Tuo yes                | Florida                     |                              | Florida                |                | Flored a                         |                           | a ve     | Faherman                                                                                          | dewill tren                                                            | Em                   |
|                                                                   |                                  | - Lida m                                                                                  | Son                                                          |        | 7 w  | 78                       |                                                   | no make                | Plonde                      |                              | Flores                 |                | Florida                          |                           | 1        | Zeery                                                                                             |                                                                        | 8 8.                 |
|                                                                   |                                  | - moges w                                                                                 | Son                                                          | -      | mu   | 37 8                     |                                                   | 90                     | Florida                     |                              | Florida Florida        | -              | Florida                          |                           | -        | non                                                                                               |                                                                        | 2.6                  |
| -                                                                 |                                  | Bush Estell                                                                               | Doughter &                                                   | 6      |      | 15 8<br>2271             |                                                   | 20. 70                 | Florida                     | -                            | Glouda                 |                | Florida Florida                  |                           | -        | Frihamon                                                                                          | Lu Bylow any                                                           | 11                   |
| -                                                                 | -                                | - Wellie                                                                                  | Wife                                                         |        |      | 237                      |                                                   |                        | Glorida                     |                              | Russia                 | Quesion        | Russia                           | Russian "                 | 240      |                                                                                                   | - Veryaman                                                             | Show                 |
|                                                                   |                                  | - Laurence L                                                                              | Son                                                          |        | 74 u | 128                      |                                                   | 00                     | Florida                     |                              | Florida                |                | Florida                          |                           | 9        | nou                                                                                               | 200000000000000000000000000000000000000                                |                      |
| 2                                                                 | 3                                | Bugher Lawrence W                                                                         | Bead                                                         | 08     |      | 53 m                     |                                                   |                        | alabonia                    |                              | alebona                |                | alaboura                         |                           | Yes      | Toherman                                                                                          | Bughes crew                                                            | Em                   |
|                                                                   |                                  | - Rena                                                                                    | Wife                                                         | -      |      | 16 8                     | -                                                 | Too you                | 9 fouds                     | -                            | Robotom                |                | Honda                            | -                         | 34       | non-                                                                                              |                                                                        |                      |
|                                                                   |                                  | - Garde E                                                                                 | Dansleter                                                    |        |      | 148                      |                                                   | 24 240                 | Florida<br>Florida          |                              | aleton                 |                | Florida                          |                           | The same | Thurmon                                                                                           | very her com                                                           | 0000                 |
|                                                                   |                                  | - matter                                                                                  | Dalehter                                                     |        |      | 128                      |                                                   | 200 400 200            | gloude                      |                              | alabama                |                | Floreda                          |                           | ·        | none                                                                                              | 1 1                                                                    | 1                    |
|                                                                   |                                  | - William H                                                                               | Son                                                          |        |      | 73                       |                                                   |                        | Florida                     |                              | aleboura               |                | a along                          |                           |          | HOLED                                                                                             | 100                                                                    | 557                  |
|                                                                   |                                  | quen Mollie a                                                                             | Sester on Lan                                                |        |      | 38 20                    |                                                   |                        | Floreda                     |                              | Flored a               |                | Florida 9 Porceda                |                           | SEAS     | 2000                                                                                              |                                                                        | 100                  |
|                                                                   |                                  | - Cherry of -                                                                             | Son                                                          |        |      | 78                       |                                                   | 405                    | Gloud a                     | 1                            | Flored a               |                | Florida                          | -                         | 1        | 2                                                                                                 |                                                                        |                      |
| 3                                                                 | 4                                | Mushmon Catherine                                                                         | Hond                                                         | 04     |      |                          | (1905)WI                                          |                        | arman                       | german                       | Bermany                | german         | Germons                          | Jonne                     | 120      | none                                                                                              |                                                                        |                      |
|                                                                   |                                  | - Fred W                                                                                  | Som                                                          |        | mu   | 24 /                     | 1015 MICH                                         | yes geo                | Germany                     | germen                       | germany                | garangs        | Germand                          | france .                  | 100      | Marchant                                                                                          | Gorry Store                                                            | O.a.                 |
| _                                                                 |                                  | - John                                                                                    | Syre                                                         |        | mu   | 2/8                      | 1905                                              | gelin                  | Germany                     | guman"                       | germany                | german         | germany                          | german                    | 12/00    | Muchant                                                                                           | grober Den                                                             |                      |
|                                                                   |                                  | - Genter                                                                                  | Daughte                                                      |        |      |                          | 1984                                              |                        | Germany                     | german G                     | germany germany        | German         | Germany                          | garman                    | 340      | Richerman                                                                                         | Latt crew                                                              | 4                    |
|                                                                   |                                  | - Charle                                                                                  | Son                                                          |        | my   | 168                      | 1900 la                                           |                        | irming                      | gomen!                       | armany (               | Somen          | Frances                          | amon                      | 120      |                                                                                                   | Hall Crew                                                              | 4                    |
|                                                                   |                                  | - amel                                                                                    | Son                                                          |        | ma   | 185                      |                                                   | 40 40 40               | Much                        | 1. 1                         | dermany "              | - 4            | germany"                         |                           | · yes    | nous .                                                                                            |                                                                        | 78                   |
|                                                                   |                                  | - 0110                                                                                    | Som                                                          |        |      | 111 1                    |                                                   | you you you            | Mercois                     | -                            | germany                | 0              | Frances                          | -                         | Pre.     |                                                                                                   | 1236                                                                   | 196                  |
| -                                                                 | -                                | - Cara .                                                                                  | Daughter                                                     | -      | g a  | 98                       |                                                   | 100                    | Hlman                       | -                            | principaling           |                | Germany                          | -                         | 1        | server                                                                                            |                                                                        | 4.                   |
| 4                                                                 | 5                                | adams Reyo                                                                                | Jean !                                                       |        |      | 27 71                    |                                                   | 160 Mes VOI            | Venney how                  | , ,                          | Zenneul orkan          | 0              | Pennogloma                       | . I                       | 140      | Michery                                                                                           | adams garage                                                           | 01                   |
|                                                                   |                                  | - Verliefa &                                                                              | Wife.                                                        |        | 4 10 | 25 m                     |                                                   | ayor yes               | Vert Verguer                |                              | West Virginia          |                | Westlergesen                     |                           | The      | nous                                                                                              | Jany Jany                                                              |                      |
|                                                                   |                                  | Ruby m                                                                                    | Daughter                                                     | -      |      | 50                       |                                                   |                        | West Vergina                |                              | Perneglosus            |                | Wattergue                        |                           | 9        | nous                                                                                              | Contract No                                                            |                      |
| -                                                                 |                                  | - Twile O                                                                                 | Daughter                                                     | -      |      | 23 5                     |                                                   |                        | Florida                     | -                            | Perencylama Perencyham |                | West Vergenin                    |                           | +        | Zeone                                                                                             | 100                                                                    |                      |
| 5-                                                                | 6                                | Adams Gould &                                                                             | Hotal 1                                                      | 07     | mu   | 24 111                   |                                                   | Yes Vos                | Tenneylvon                  |                              | Penneylvan             |                | Permer house                     |                           | 160      |                                                                                                   | adams + More Son                                                       | 1                    |
|                                                                   |                                  | - Mystle I                                                                                | Wife                                                         |        | 911  | 22 71                    |                                                   | Must yes               | West Floramen               |                              | Watthann               |                | West Verguin                     |                           | yes      | Merre                                                                                             | - The First Open                                                       | ex 5                 |
|                                                                   |                                  | - George IV                                                                               | Son                                                          |        | n w  | 17 8                     |                                                   | 100                    | West Vingenia               |                              | Penerellana            |                | West Verguera                    |                           | 1        | 20000                                                                                             |                                                                        |                      |
|                                                                   |                                  | aller John                                                                                | Son                                                          |        |      | 36 8                     |                                                   |                        |                             | (                            | Tunday france          | -              | Hest Vorginian                   |                           | +        | nous                                                                                              |                                                                        |                      |
|                                                                   |                                  | Singelin Berg                                                                             | And me                                                       |        |      | 25 0                     | ,                                                 | 70 /00                 | nout and                    |                              | muliffe met            | -              | South Berolu                     |                           | 200      | Wind Chaffer                                                                                      | Sar mies                                                               | cv .                 |
| 6                                                                 | 7                                | adown Earl I                                                                              | thead!                                                       | 09     | m w  | 54M                      |                                                   | yen yed                | temogloma                   |                              | Bunglyon               | (              | Tenarry Com                      |                           | 100      |                                                                                                   | Petered                                                                | a                    |
|                                                                   |                                  | - Roxie E                                                                                 | Son                                                          |        | 9 W  | 154-m                    |                                                   | Tyest year             | Princelvana                 | (                            | Enway france           | . (            | Denneglrana                      |                           | You      | nous                                                                                              |                                                                        |                      |
|                                                                   |                                  | - Clark, a                                                                                | Son                                                          | 1      |      | 190                      |                                                   | Made det               | Very or frame               | 2                            | Leveleybran.           | 4              | Verneglran                       |                           | Yes      | Laborer                                                                                           | adams Monel                                                            |                      |
|                                                                   |                                  | - Magel O                                                                                 | Daughter                                                     | -      |      | 14 5                     |                                                   | not set yes            | Punkylvania                 |                              | Con Mylonia            | 4              | La waylorna                      |                           | 1/10     | none                                                                                              |                                                                        |                      |
| -                                                                 |                                  | Janduer P                                                                                 | Son                                                          | +      |      | 10 8                     |                                                   | July du                | West Verquien               |                              | Centrelionia           |                | Per laylonia                     | . 0                       | 100      | none                                                                                              |                                                                        |                      |
| 6                                                                 | 7                                | Carly Lines 7                                                                             | bead 2                                                       | R      |      | 23 m                     |                                                   |                        | Vogeney France              | (                            | Pennoulvama            |                | Pun by home                      |                           | 1/4      |                                                                                                   | Rolann 12How I                                                         | w                    |
|                                                                   | 100                              | - Dome a                                                                                  | Wile,                                                        |        | 4/4  | 23 911                   |                                                   | yes feal               | Ten Noyhama                 |                              | Lucy vone              |                | Lemaylow                         | 6                         | 240      |                                                                                                   | The Property of the Parket                                             |                      |
|                                                                   |                                  | Posis L                                                                                   | Deughter                                                     | 1      |      | 12 0                     |                                                   | 1901                   | Vicentylvania               | (                            | Learn cyloni           |                | Berney bane                      | 1                         | 1        | non                                                                                               |                                                                        |                      |
| 3.252                                                             | 1 4                              | Chains Davey 9                                                                            | Mead 1                                                       | Un     |      | 71 /11                   | 10                                                | Her Stee               | You Saylvania               | 1                            | Perencylvania          | (              | Hazid a                          | 1                         | Yes      |                                                                                                   | Adame Horobe                                                           | w                    |
| 7                                                                 |                                  | - Mina FH                                                                                 | Nife.                                                        | 1 1    |      | 18 m                     |                                                   | notes the              |                             |                              | Glouda                 |                |                                  |                           | 400      | none                                                                                              |                                                                        |                      |

Wendell's Father in the 1920 United States Census

"1920 United States Federal Census," database, *Ancestry* (ancestry.com: accessed June 16, 2023), entry for George W Adams, Riverview, Hillsborough, Florida.