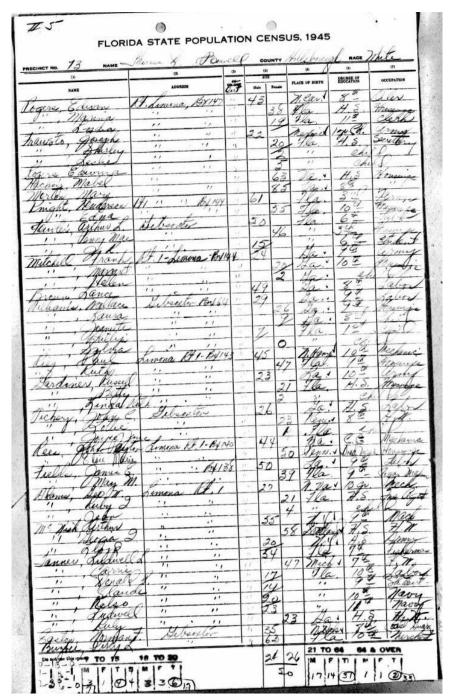

|                                                                   | P OR OTH                         | ER DIVISION OF COUNTY                                                                     | varew                                                        | Pre    | cinc | 1-46                     | 02.                                               | 1000 01                | NAME OF INCORPOR            | RATED PLACE                  | TES: 1920              |                | ATION                            | ( ENUM                    |          | ION DISTRICT NO                                                                                   | P. /                                                                   | <u> </u>             |
|-------------------------------------------------------------------|----------------------------------|-------------------------------------------------------------------------------------------|--------------------------------------------------------------|--------|------|--------------------------|---------------------------------------------------|------------------------|-----------------------------|------------------------------|------------------------|----------------|----------------------------------|---------------------------|----------|---------------------------------------------------------------------------------------------------|------------------------------------------------------------------------|----------------------|
|                                                                   |                                  | on transmission                                                                           | ethickies, if any, and indicat                               |        |      |                          |                                                   | issirration.)          |                             |                              | ON THE /2              | DAY            | OF January                       | 1 1920. E                 | fur      | Tomet                                                                                             | ENUM                                                                   | ERATOR.              |
| LACE '0                                                           | F ABODE.                         | NAME                                                                                      | RELATION.                                                    | TOWNE. | _    | LL DESCRIPTION.          | CITIZENSHIP                                       | . RDUCATION.           |                             |                              | NATIVITY AND M         | OTHER TONGUE.  |                                  |                           | 11       |                                                                                                   | CCUPATION.                                                             | 10.00                |
| Home<br>namber                                                    | New-                             | of each person whose place of abode on<br>January 1, 1920, was in this family.            |                                                              | 7. 1   |      | 4 40                     | 10 1 10                                           | Martin alle to willie. | Place of birth of each pers | res and parents of each per- |                        |                | er teritory. If of foreign bleib | , gire the place of birth | 10       |                                                                                                   | 14.70                                                                  | Employee.            |
| Home<br>number<br>or farm,<br>ote,<br>(See<br>Instruc-<br>tions,) | Number of Number of the Battler. | Enter surname first, then the given name and middle<br>tettial, if any.                   | Relationship of this<br>person to the brad of<br>the family. | 11     | 1    | Arrest last blet<br>dry. | Tear of lamb<br>paralles<br>Naturalized<br>alles. | 1 1 1                  | PERM                        | ox.                          | PATE                   | ER.            | нот                              | HER.                      | 14       | Trade, profession, or partie<br>uler hind of work done, a<br>spinner, selesman, labor<br>er, eff. | lishment in which at work, as cotton mill, dry goads elere, farm, etc. | where working on own |
|                                                                   | Itation.                         | Include every person living on January 1, 1970. Omit children been since January 1, 1970. |                                                              | 1 2    | \$ 3 | \$ 35°                   | 13 14 16                                          | 10 17 15               | Place of birth.             | Mother tongue.               | Place of birth.        | Hother tangue. | Place of bleth.                  | Mother tongue.            | è        |                                                                                                   | 1000000                                                                | assegni.             |
| 1                                                                 |                                  | Lewell Henry M                                                                            | Head '                                                       |        |      | 47 711                   |                                                   |                        | -                           | 70                           | Elorida                | - 11           | Florida                          | 34                        | 25       | Z. P                                                                                              | Hewith Crew                                                            | 28                   |
| -                                                                 |                                  | - Melli m                                                                                 | Wife                                                         | 100    | 8 w  | 21 m                     |                                                   | Tuo yes                | Florida                     |                              | Florida                |                | Flored a                         |                           | a ve     | Faherman                                                                                          | dewill tren                                                            | Em                   |
|                                                                   |                                  | - Lida m                                                                                  | Son                                                          |        | 7 w  | 78                       |                                                   | no make                | Plonde                      |                              | Flores                 |                | Florida                          |                           | 1        | Zeery                                                                                             |                                                                        | 8 8.                 |
|                                                                   |                                  | - moges w                                                                                 | Son                                                          | -      | mu   | 37 8                     |                                                   | 90                     | Florida                     |                              | Florida Florida        | -              | Florida                          |                           | -        | non                                                                                               |                                                                        | 2.6                  |
| -                                                                 |                                  | Bush Estell                                                                               | Doughter &                                                   | 6      |      | 15 8<br>2271             |                                                   | 20. 70                 | Florida                     | -                            | Glouda                 |                | Florida Florida                  |                           | -        | Frihamon                                                                                          | Lu Bylow any                                                           | 11                   |
| -                                                                 | -                                | - Wellie                                                                                  | Wife                                                         |        |      | 237                      |                                                   |                        | Glorida                     |                              | Russia                 | Quesion        | Russia                           | Russian "                 | 240      |                                                                                                   | - Veryaman                                                             | Show                 |
|                                                                   |                                  | - Laurence L                                                                              | Son                                                          |        | 74 u | 128                      |                                                   | 00                     | Florida                     |                              | Florida                |                | Florida                          |                           | 9        | nou                                                                                               | 200000000000000000000000000000000000000                                |                      |
| 2                                                                 | 3                                | Bugher Lawrence W                                                                         | Bead                                                         | 08     |      | 53 m                     |                                                   |                        | alabonia                    |                              | alebona                |                | alaboura                         |                           | Yes      | Toherman                                                                                          | Bughes crew                                                            | Em                   |
|                                                                   |                                  | - Rena                                                                                    | Wife                                                         | -      |      | 16 8                     | -                                                 | Too you                | 9 fouds                     | -                            | Robotom                |                | Honda                            | -                         | 34       | non-                                                                                              |                                                                        |                      |
|                                                                   |                                  | - Garde E                                                                                 | Dansleter                                                    |        |      | 148                      |                                                   | 24 240                 | Florida<br>Florida          |                              | aleton                 |                | Florida                          |                           | The same | Thurmon                                                                                           | very her com                                                           | 0000                 |
|                                                                   |                                  | - matter                                                                                  | Dalehter                                                     |        |      | 128                      |                                                   | 200 400 200            | gloude                      |                              | alabama                |                | Floreda                          |                           | ·        | none                                                                                              | 1 1                                                                    | 1                    |
|                                                                   |                                  | - William H                                                                               | Son                                                          |        |      | 73                       |                                                   |                        | Florida                     |                              | aleboura               |                | a along                          |                           |          | HOLED                                                                                             | 100                                                                    | 557                  |
|                                                                   |                                  | quen Mollie a                                                                             | Sester on Lan                                                |        |      | 38 20                    |                                                   |                        | Floreda                     |                              | Flored a               |                | Florida 9 Porceda                |                           | SEAS     | 2000                                                                                              |                                                                        | 100                  |
|                                                                   |                                  | - Cherry of -                                                                             | Son                                                          |        |      | 78                       |                                                   | 405                    | Gloud a                     | 1                            | Flored a               |                | Florida                          | -                         | 1        | 2                                                                                                 |                                                                        |                      |
| 3                                                                 | 4                                | Mushmon Catherine                                                                         | Hond                                                         | 04     |      |                          | (1905)WI                                          |                        | arman                       | german                       | Bermany                | german         | Germons                          | Jonne                     | 120      | none                                                                                              |                                                                        |                      |
|                                                                   |                                  | - Fred W                                                                                  | Som                                                          |        | mu   | 24 /                     | 1015 MICH                                         | yes geo                | Germany                     | germen                       | germany                | garangs        | Germand                          | france .                  | 100      | Marchant                                                                                          | Gorry Store                                                            | O.a.                 |
| _                                                                 |                                  | - John                                                                                    | Syre                                                         |        | mu   | 2/8                      | 1905                                              | gelin                  | Germany                     | guman"                       | germany                | german         | germany                          | german                    | 12/00    | Muchant                                                                                           | grober Den                                                             |                      |
|                                                                   |                                  | - Genter                                                                                  | Daughte                                                      |        |      |                          | 1984                                              |                        | Germany                     | german G                     | germany germany        | German         | Germany                          | garman                    | 340      | Richerman                                                                                         | Latt crew                                                              | 4                    |
|                                                                   |                                  | - Charle                                                                                  | Son                                                          |        | my   | 168                      | 1900 la                                           |                        | irming                      | gomen!                       | armany (               | Somen          | Frances                          | amon                      | 120      |                                                                                                   | Hall Crew                                                              | 4                    |
|                                                                   |                                  | - amel                                                                                    | Son                                                          |        | ma   | 185                      |                                                   | 40 40 40               | Much                        | 1. 1                         | dermany "              | - 4            | germany"                         |                           | · yes    | nous .                                                                                            |                                                                        | 78                   |
|                                                                   |                                  | - 0110                                                                                    | Som                                                          |        |      | 111 1                    |                                                   | you you you            | Mercois                     | -                            | germany                | 0              | Frances                          | -                         | Pre.     |                                                                                                   | 1236                                                                   | 196                  |
| -                                                                 | -                                | - Cara .                                                                                  | Daughter                                                     | -      | g a  | 98                       |                                                   | 100                    | Hlman                       | -                            | principaling           |                | Germany                          | -                         | 1        | server                                                                                            |                                                                        | 4.                   |
| 4                                                                 | 5                                | adams Reyo                                                                                | Jean !                                                       |        |      | 27 71                    |                                                   | 160 Mes VOI            | Venney how                  | , ,                          | Zenneul orkan          | 0              | Pennogloma                       | . I                       | 140      | Michery                                                                                           | adams garage                                                           | 01                   |
|                                                                   |                                  | - Verliefa &                                                                              | Wife.                                                        |        | 4 10 | 25 m                     |                                                   | ayor yes               | Vert Verguer                |                              | West Virginia          |                | Westlergesen                     |                           | The      | nous                                                                                              | Jany Jany                                                              |                      |
|                                                                   |                                  | Ruby m                                                                                    | Daughter                                                     | -      |      | 50                       |                                                   |                        | West Vergina                |                              | Perneglosus            |                | Wattergue                        |                           | 9        | nous                                                                                              | Contract No                                                            |                      |
| -                                                                 |                                  | - Twile O                                                                                 | Daughter                                                     | -      |      | 23 5                     |                                                   |                        | Florida                     | -                            | Perencylama Perencyham |                | West Vergenin                    |                           | +        | Zeone                                                                                             | 100                                                                    |                      |
| 5-                                                                | 6                                | Adams Gould &                                                                             | Hotal 1                                                      | 07     | mu   | 24 111                   |                                                   | Yes Vos                | Tenneylvon                  |                              | Penneylvan             |                | Permer house                     |                           | 160      |                                                                                                   | adams + More Son                                                       | 1                    |
|                                                                   |                                  | - Mystle I                                                                                | Wife                                                         |        | 911  | 22 71                    |                                                   | Must yes               | West Floramen               |                              | Watthann               |                | West Verguin                     |                           | yes      | Merre                                                                                             | - The First Open                                                       | ex 5                 |
|                                                                   |                                  | - George IV                                                                               | Son                                                          |        | n w  | 17 8                     |                                                   | 100                    | West Vingenia               |                              | Penerellana            |                | West Verguera                    |                           | 1        | 20000                                                                                             |                                                                        |                      |
|                                                                   |                                  | aller John                                                                                | Son                                                          |        |      | 36 8                     |                                                   |                        |                             | (                            | Tunday france          | -              | Hest Vorginian                   |                           | +        | nous                                                                                              |                                                                        |                      |
|                                                                   |                                  | Singelin Berg                                                                             | And me                                                       |        |      | 25 0                     | ,                                                 | 70 /00                 | nout and                    |                              | muliffe met            | -              | South Berolu                     |                           | 200      | Wind Chaffer                                                                                      | Sar mies                                                               | cv .                 |
| 6                                                                 | 7                                | adown Earl I                                                                              | thead!                                                       | 09     | m w  | 54M                      |                                                   | yen yed                | temogloma                   |                              | Bunglyon               | (              | Tenarry Com                      |                           | 100      |                                                                                                   | Petered                                                                | a                    |
|                                                                   |                                  | - Roxie E                                                                                 | Son                                                          |        | 9 W  | 154-m                    |                                                   | Tyest year             | Princelvana                 | (                            | Enway france           | . (            | Denneglrana                      |                           | You      | nous                                                                                              |                                                                        |                      |
|                                                                   |                                  | - Clark, a                                                                                | Son                                                          | 1      |      | 190                      |                                                   | Made det               | Very or frame               | 2                            | Leveleybran.           | 4              | Verneglran                       |                           | Yes      | Laborer                                                                                           | adams Monel                                                            |                      |
|                                                                   |                                  | - Magel O                                                                                 | Daughter                                                     | -      |      | 14 5                     |                                                   | not set yes            | Punkylvania                 |                              | Con Mylonia            | 4              | La waylorna                      |                           | 1/10     | none                                                                                              |                                                                        |                      |
| -                                                                 |                                  | Janduer P                                                                                 | Son                                                          | +      |      | 10 8                     |                                                   | July du                | West Verquien               |                              | Centrelionia           |                | Per laylonia                     | . 0                       | 100      | none                                                                                              |                                                                        |                      |
| 6                                                                 | 7                                | Carly Lines 7                                                                             | bead 2                                                       | R      |      | 23 m                     |                                                   |                        | Vogeney France              | (                            | Pennoulvama            |                | Pun by home                      |                           | 1/4      |                                                                                                   | Rolann 12How I                                                         | w                    |
|                                                                   | 100                              | - Dome a                                                                                  | Wile,                                                        |        | 4/4  | 23 911                   |                                                   | yes feal               | Ten Noyhama                 |                              | Lucy vone              |                | Lemaylow                         | 6                         | 240      |                                                                                                   | The Property of the Parket                                             |                      |
|                                                                   |                                  | Posis L                                                                                   | Deughter                                                     | 1      |      | 12 0                     |                                                   | 1901                   | Vicentylvania               | (                            | Learn cyloni           |                | Berney bane                      | 1                         | 1        | non                                                                                               |                                                                        |                      |
| 3.252                                                             | 1 4                              | Chains Davey 9                                                                            | Mead 1                                                       | Un     |      | 71 /11                   | 10                                                | Her Stee               | You Saylvania               | 1                            | Perencylvania          | (              | Hazid a                          | 1                         | Yes      |                                                                                                   | Adame Horobe                                                           | w                    |
| 7                                                                 |                                  | - Mina FH                                                                                 | Nife.                                                        | 1 1    |      | 18 m                     |                                                   | notes the              |                             |                              | Glouda                 |                |                                  |                           | 400      | none                                                                                              |                                                                        |                      |

Wendell's Father in the 1920 United States Census

"1920 United States Federal Census," database, *Ancestry* (ancestry.com: accessed June 16, 2023), entry for George W Adams, Riverview, Hillsborough, Florida.