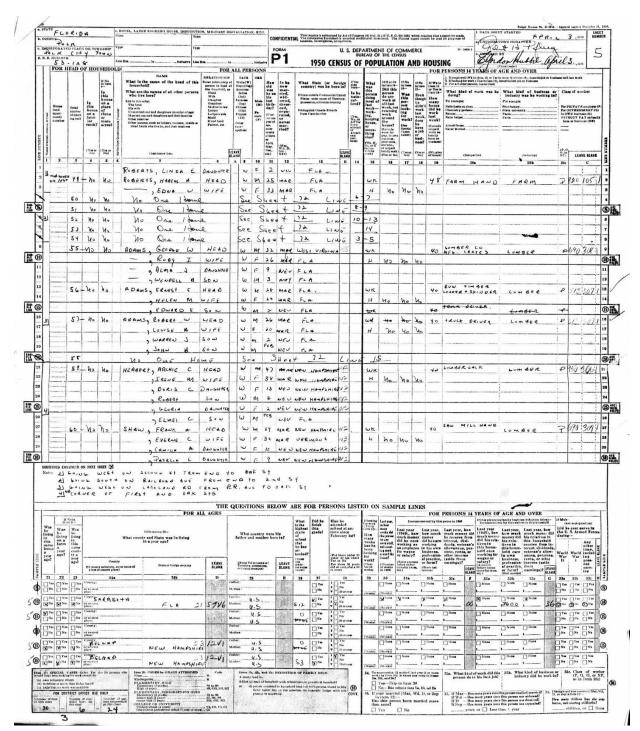

|                                                                   | P OR OTH                         | ER DIVISION OF COUNTY                                                                     | varew                                                        | Pre    | cinc | 1-46                     | 02.                                               | 1000 01                | NAME OF INCORPOR            | RATED PLACE                  | TES: 1920              |                | ATION                            | ( ENUM                    |          | ION DISTRICT NO                                                                                   | P. /                                                                   | <u> </u>             |
|-------------------------------------------------------------------|----------------------------------|-------------------------------------------------------------------------------------------|--------------------------------------------------------------|--------|------|--------------------------|---------------------------------------------------|------------------------|-----------------------------|------------------------------|------------------------|----------------|----------------------------------|---------------------------|----------|---------------------------------------------------------------------------------------------------|------------------------------------------------------------------------|----------------------|
|                                                                   |                                  | on transmission                                                                           | ethickies, if any, and indicat                               |        |      |                          |                                                   | issirration.)          |                             |                              | ON THE /2              | DAY            | OF January                       | 1 1920. E                 | fur      | Tomet                                                                                             | ENUM                                                                   | ERATOR.              |
| LACE '0                                                           | F ABODE.                         | NAME                                                                                      | RELATION.                                                    | TOWNE. | _    | LL DESCRIPTION.          | CITIZENSHIP                                       | . RDUCATION.           |                             |                              | NATIVITY AND M         | OTHER TONGUE.  |                                  |                           | 11       |                                                                                                   | CCUPATION.                                                             | 10.00                |
| Home<br>namber                                                    | New-                             | of each person whose place of abode on<br>January 1, 1920, was in this family.            |                                                              | 7. 1   |      | 4 40                     | 10 1 10                                           | Martin alle to willie. | Place of birth of each pers | res and parents of each per- |                        |                | er teritory. If of foreign bleib | , gire the place of birth | 10       |                                                                                                   | 14.70                                                                  | Employee.            |
| Home<br>number<br>or farm,<br>ote,<br>(See<br>Instruc-<br>tions,) | Number of Number of the Battler. | Enter surname first, then the given name and middle<br>tettial, if any.                   | Relationship of this<br>person to the brad of<br>the family. | 11     | 1    | Arrest last blet<br>dry. | Tear of lamb<br>paralles<br>Naturalized<br>alles. | 1 1 1                  | PERM                        | ox.                          | PATE                   | ER.            | нот                              | HER.                      | 14       | Trade, profession, or partie<br>uler hind of work done, a<br>spinner, selesman, labor<br>er, eff. | lishment in which at work, as cotton mill, dry goads elere, farm, etc. | where working on own |
|                                                                   | Itation.                         | Include every person living on January 1, 1970. Omit children been since January 1, 1970. |                                                              | 1 2    | \$ 3 | \$ 35°                   | 13 14 16                                          | 10 17 15               | Place of birth.             | Mother tongue.               | Place of birth.        | Hother tangue. | Place of bleth.                  | Mother tongue.            | è        |                                                                                                   | 1000000                                                                | assegni.             |
| 1                                                                 |                                  | Lewell Henry M                                                                            | Head '                                                       |        |      | 47 711                   |                                                   |                        | -                           | 70                           | Elorida                | - 11           | Florida                          | 34                        | 25       | Z. P                                                                                              | Hewith Crew                                                            | 28                   |
| -                                                                 |                                  | - Melli m                                                                                 | Wife                                                         | 100    | 8 w  | 21 m                     |                                                   | Tuo yes                | Florida                     |                              | Florida                |                | Flored a                         |                           | a ve     | Faherman                                                                                          | dewill tren                                                            | Em                   |
|                                                                   |                                  | - Lida m                                                                                  | Son                                                          |        | 7 w  | 78                       |                                                   | no make                | Plonde                      |                              | Flores                 |                | Florida                          |                           | 1        | Zeery                                                                                             |                                                                        | 8 8.                 |
|                                                                   |                                  | - moges w                                                                                 | Son                                                          | -      | mu   | 37 8                     |                                                   | 90                     | Florida                     |                              | Florida Florida        | -              | Florida                          |                           | -        | non                                                                                               |                                                                        | 2.6                  |
| -                                                                 |                                  | Bush Estell                                                                               | Doughter &                                                   | 6      |      | 15 8<br>2271             |                                                   | 20. 70                 | Florida                     | -                            | Glouda                 |                | Florida Florida                  |                           | -        | Frihamon                                                                                          | Lu Bylow any                                                           | 11                   |
| -                                                                 | -                                | - Wellie                                                                                  | Wife                                                         |        |      | 237                      |                                                   |                        | Glorida                     |                              | Russia                 | Quesion        | Russia                           | Russian "                 | 240      |                                                                                                   | - Veryaman                                                             | Show                 |
|                                                                   |                                  | - Laurence L                                                                              | Son                                                          |        | 74 u | 128                      |                                                   | 00                     | Florida                     |                              | Florida                |                | Florida                          |                           | 9        | nou                                                                                               | 200000000000000000000000000000000000000                                |                      |
| 2                                                                 | 3                                | Bugher Lawrence W                                                                         | Bead                                                         | 08     |      | 53 m                     |                                                   |                        | alabonia                    |                              | alebona                |                | alaboura                         |                           | Yes      | Toherman                                                                                          | Bughes crew                                                            | Em                   |
|                                                                   |                                  | - Rena                                                                                    | Wife                                                         | -      |      | 16 8                     | -                                                 | Too you                | 9 fouds                     | -                            | Robotom                |                | Honda                            | -                         | 34       | non-                                                                                              |                                                                        |                      |
|                                                                   |                                  | - Garde E                                                                                 | Dansleter                                                    |        |      | 148                      |                                                   | 24 240                 | Florida<br>Florida          |                              | aleton                 |                | Florida                          |                           | The same | Thurmon                                                                                           | very her com                                                           | 0000                 |
|                                                                   |                                  | - matter                                                                                  | Dalehter                                                     |        |      | 128                      |                                                   | 200 400 200            | gloude                      |                              | alabama                |                | Floreda                          |                           | ·        | none                                                                                              | 1 1                                                                    | 1                    |
|                                                                   |                                  | - William H                                                                               | Son                                                          |        |      | 73                       |                                                   |                        | Florida                     |                              | aleboura               |                | a along                          |                           |          | HOLED                                                                                             | 100                                                                    | 557                  |
|                                                                   |                                  | quen Mollie a                                                                             | Sester on Lan                                                |        |      | 38 20                    |                                                   |                        | Floreda                     |                              | Flored a               |                | Florida 9 Porceda                |                           | SEAS     | 2000                                                                                              |                                                                        | 100                  |
|                                                                   |                                  | - Cherry of -                                                                             | Son                                                          |        |      | 78                       |                                                   | 405                    | Gloud a                     | 1                            | Flored a               |                | Florida                          | -                         | 1        | 2                                                                                                 |                                                                        |                      |
| 3                                                                 | 4                                | Mushmon Catherine                                                                         | Hond                                                         | 04     |      |                          | (1905)WI                                          |                        | arman                       | german                       | Bermany                | german         | Germons                          | Jonne                     | 120      | none                                                                                              |                                                                        |                      |
|                                                                   |                                  | - Fred W                                                                                  | Som                                                          |        | mu   | 24 /                     | 1015 MICH                                         | yes geo                | Germany                     | germen                       | germany                | garangs        | Germand                          | france .                  | 100      | Marchant                                                                                          | Gorry Store                                                            | O.a.                 |
| _                                                                 |                                  | - John                                                                                    | Syre                                                         |        | mu   | 2/8                      | 1905                                              | gelin                  | Germany                     | guman"                       | germany                | german         | germany                          | german                    | 12/00    | Muchant                                                                                           | grober Den                                                             |                      |
|                                                                   |                                  | - Genter                                                                                  | Daughte                                                      |        |      |                          | 1984                                              |                        | Germany                     | german G                     | germany germany        | German         | Germany                          | garman                    | 340      | Richerman                                                                                         | Latt crew                                                              | 4                    |
|                                                                   |                                  | - Charle                                                                                  | Son                                                          |        | my   | 168                      | 1900 la                                           |                        | irming                      | gomen!                       | armany (               | Somen          | Frances                          | amon                      | 120      |                                                                                                   | Hall Crew                                                              | 4                    |
|                                                                   |                                  | - amel                                                                                    | Son                                                          |        | ma   | 185                      |                                                   | 40 40 40               | Much                        | 1. 1                         | dermany "              | - 4            | germany"                         |                           | · yes    | nous .                                                                                            |                                                                        | 78                   |
|                                                                   |                                  | - 0110                                                                                    | Som                                                          |        |      | 111 1                    |                                                   | you you you            | Mercois                     | -                            | germany                | 0              | Frances                          | -                         | Pre.     |                                                                                                   | 1236                                                                   | 196                  |
| -                                                                 | -                                | - Cara .                                                                                  | Daughter                                                     | -      | g a  | 98                       |                                                   | 100                    | Hlman                       | -                            | principaling           |                | Germany                          | -                         | 1        | server                                                                                            |                                                                        | 4.                   |
| 4                                                                 | 5                                | adams Reyo                                                                                | Jean !                                                       |        |      | 27 71                    |                                                   | 160 Mes VOI            | Venney how                  | , ,                          | Zenneul orkan          | 0              | Pennogloma                       | . I                       | 140      | Michery                                                                                           | adams garage                                                           | 01                   |
|                                                                   |                                  | - Verliefa &                                                                              | Wife.                                                        |        | 4 10 | 25 m                     |                                                   | ayor yes               | Vert Verguer                |                              | West Virginia          |                | Westlergesen                     |                           | The      | nous                                                                                              | Jany Jany                                                              |                      |
|                                                                   |                                  | Ruby m                                                                                    | Daughter                                                     | -      |      | 50                       |                                                   |                        | West Vergina                |                              | Perneglosus            |                | Wattergue                        |                           | 9        | nous                                                                                              | Contract No                                                            |                      |
| -                                                                 |                                  | - Twile O                                                                                 | Daughter                                                     | -      |      | 23 5                     |                                                   |                        | Florida                     | -                            | Perencylama Perencyham |                | West Vergenin                    |                           | +        | Zeone                                                                                             | 100                                                                    |                      |
| 5-                                                                | 6                                | Adams Gould &                                                                             | Hotal 1                                                      | 07     | mu   | 24 111                   |                                                   | Yes Vos                | Tenneylvon                  |                              | Penneylvan             |                | Permer house                     |                           | 160      |                                                                                                   | adams + More Son                                                       | 1                    |
|                                                                   |                                  | - Mystle I                                                                                | Wife                                                         |        | 911  | 22 71                    |                                                   | Must yes               | West Floramen               |                              | Watthann               |                | West Verguin                     |                           | yes      | Merre                                                                                             | - The First Open                                                       | ex 5                 |
|                                                                   |                                  | - George IV                                                                               | Son                                                          |        | n w  | 17 8                     |                                                   | 100                    | West Vingenia               |                              | Penerellana            |                | West Verguera                    |                           | 1        | 20000                                                                                             |                                                                        |                      |
|                                                                   |                                  | aller John                                                                                | Son                                                          |        |      | 36 8                     |                                                   |                        |                             | (                            | Tunday france          | -              | Hest Vorginian                   |                           | +        | nous                                                                                              |                                                                        |                      |
|                                                                   |                                  | Singelin Berg                                                                             | And me                                                       |        |      | 25 0                     | ,                                                 | 70 /00                 | nout and                    |                              | muliffe met            | -              | South Berolu                     |                           | 200      | Wind Chaffer                                                                                      | Sar mies                                                               | cv .                 |
| 6                                                                 | 7                                | adown Earl I                                                                              | thead!                                                       | 09     | m w  | 54M                      |                                                   | yen yed                | temogloma                   |                              | Bunglyon               | (              | Tenarry Com                      |                           | 100      |                                                                                                   | Petered                                                                | a                    |
|                                                                   |                                  | - Roxie E                                                                                 | Son                                                          |        | 9 W  | 154-m                    |                                                   | Tyest year             | Princelvana                 | (                            | Enway france           | . (            | Denneglrana                      |                           | You      | nous                                                                                              |                                                                        |                      |
|                                                                   |                                  | - Clark, a                                                                                | Son                                                          | 1      |      | 190                      |                                                   | Made det               | Very or frame               | 2                            | Leveleybran.           | 4              | Verneglran                       |                           | Yes      | Laborer                                                                                           | adams Monel                                                            |                      |
|                                                                   |                                  | - Magel O                                                                                 | Daughter                                                     | -      |      | 14 5                     |                                                   | not set yes            | Punkylvania                 |                              | Con Mylonia            | 4              | La waylorna                      |                           | 1/10     | none                                                                                              |                                                                        |                      |
| -                                                                 |                                  | Janduer P                                                                                 | Son                                                          | +      |      | 10 8                     |                                                   | July du                | West Verquien               |                              | Centrelionia           |                | Per laylonia                     | . 0                       | 100      | none                                                                                              |                                                                        |                      |
| 6                                                                 | 7                                | Carly Lines 7                                                                             | bead 2                                                       | R      |      | 23 m                     |                                                   |                        | Vogeney France              | (                            | Pennoulvama            |                | Pun by home                      |                           | 1/4      |                                                                                                   | Rolann 12How I                                                         | w                    |
|                                                                   | 100                              | - Dome a                                                                                  | Wile,                                                        |        | 4/4  | 23 911                   |                                                   | yes feal               | Ten Noyhama                 |                              | Lucy vone              |                | Lemaylow                         | 6                         | 240      |                                                                                                   | The Property of the Parket                                             |                      |
|                                                                   |                                  | Posis L                                                                                   | Deughter                                                     | 1      |      | 12 0                     |                                                   | 1901                   | Vicentylvania               | (                            | Learn cyloni           |                | Berney bane                      | 1                         | 1        | non                                                                                               |                                                                        |                      |
| 3.252                                                             | 1 4                              | Chains Davey 9                                                                            | Mead 1                                                       | Un     |      | 71 /11                   | 10                                                | Her Stee               | You Saylvania               | 1                            | Perencylvania          | (              | Hazid a                          | 1                         | Yes      |                                                                                                   | Adame Horobe                                                           | w                    |
| 7                                                                 |                                  | - Mina FH                                                                                 | Nife.                                                        | 1 1    |      | 18 m                     |                                                   | notes the              |                             |                              | Glouda                 |                |                                  |                           | 400      | none                                                                                              |                                                                        |                      |

Wendell's Father in the 1920 United States Census

"1920 United States Federal Census," database, *Ancestry* (ancestry.com: accessed June 16, 2023), entry for George W Adams, Riverview, Hillsborough, Florida.